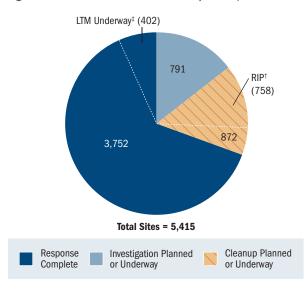

## **DoD BRAC Progress**

Through FY2007, DoD had identified a total of 5,415 BRAC sites. The IRP encompasses 5,078 of these sites, while 337 of the sites are munitions response sites (MRSs) addressed under the MMRP. Figure K-2 shows the distribution of BRAC sites by Component, while Figure K-3 displays DERP site status by cleanup phase.

The Department has achieved the response complete (RC) milestone at approximately 69 percent of all BRAC sites to date (3,572 IRP sites and 180 MRSs), as illustrated in Figures K-4 through K-6.

Figure K-1 BRAC ETA Acreage

Figure K-2 BRAC Installations Site Status by Component

Figure K-3 BRAC Installations Site Status by Cleanup Phase\*†‡

\* Includes IRP, MMRP, and BD/DR sites. † RIP is a subset of Cleanup Planned or Underway. ‡ LTM is a subset of Response Complete.