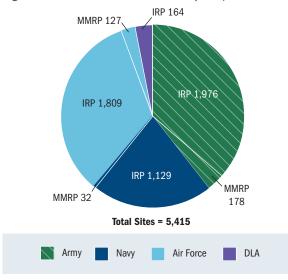

## **DoD BRAC Progress**

Through FY2007, DoD had identified a total of 5,415 BRAC sites. The IRP encompasses 5,078 of these sites, while 337 of the sites are munitions response sites (MRSs) addressed under the MMRP. Figure K-2 shows the distribution of BRAC sites by Component, while Figure K-3 displays DERP site status by cleanup phase.

Figure K-2 BRAC Installations Site Status by Component

Figure K-3 BRAC Installations Site Status by Cleanup Phase\*†‡

\* Includes IRP, MMRP, and BD/DR sites. † RIP is a subset of Cleanup Planned or Underway. ‡ LTM is a subset of Response Complete.

## Army

The Army had 1,976 IRP sites at BRAC installations in FY2007, marking an increase of nine sites since the end of FY2006. Through FY2007, 1,809 Army BRAC IRP sites had achieved RIP/RC status.

As of FY2007, Army BRAC installations had 178 MRSs; 87 sites had achieved RIP/RC status, and 91 sites had cleanup or investigations underway.

## Navy

The Department of the Navy (DON), which includes the Navy and Marine Corps, is responsible for 1,129 BRAC IRP sites at 62 installations requiring environmental restoration, an increase of five sites from FY2006. In FY2007, DON had achieved RIP/RC at 978 sites. Of the remaining 151 sites, DON had investigations planned or underway at 111 sites.

As of the end of FY2007, there were 32 MRSs at DON BRAC installations. DON had achieved RC at one MRS, cleanup planned or underway at 10 sites, and investigation planned or underway at 21 sites.

Through FY2007, DON's environmental restoration work at BRAC installations totaled \$2.6 billion. In FY2007, DON obligated \$194.8 million for environmental restoration work at these installations, including program management but not planning and compliance costs. The total IRP CTC at DON's BRAC installations is estimated at \$1.3 billion. MMRP completion costs at BRAC installations are estimated at \$146.5 million. Detailed information on the Navy's BRAC I-V efforts is displayed in Figures K-10 through K-12.