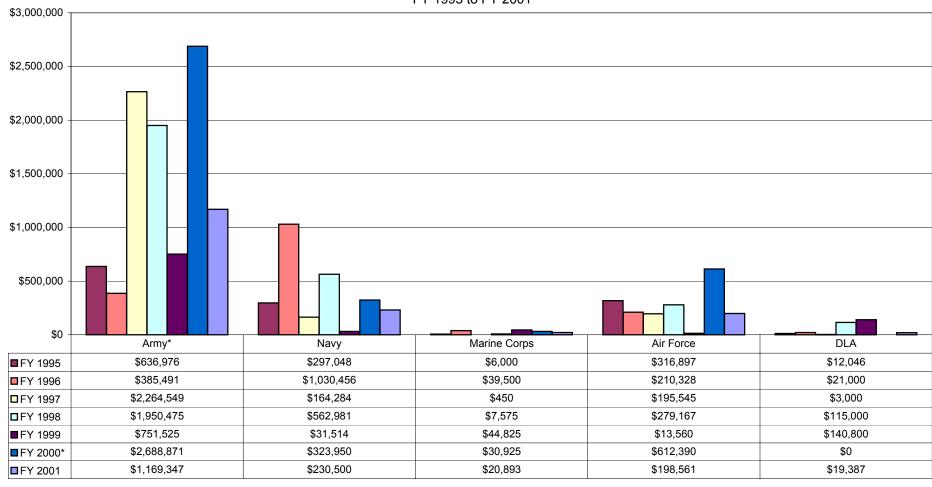

Figure 1
Fines Assessed
DoD Component Totals
FY 1995 to FY 2001

<sup>\*</sup> Does not include a fine assessed against Fort Wainwright, Alaska under the Clean Air Act in FY 2000.

Figure 2
Fines Assessed by Statute
DoD-Wide
FY 1995 to FY 2001