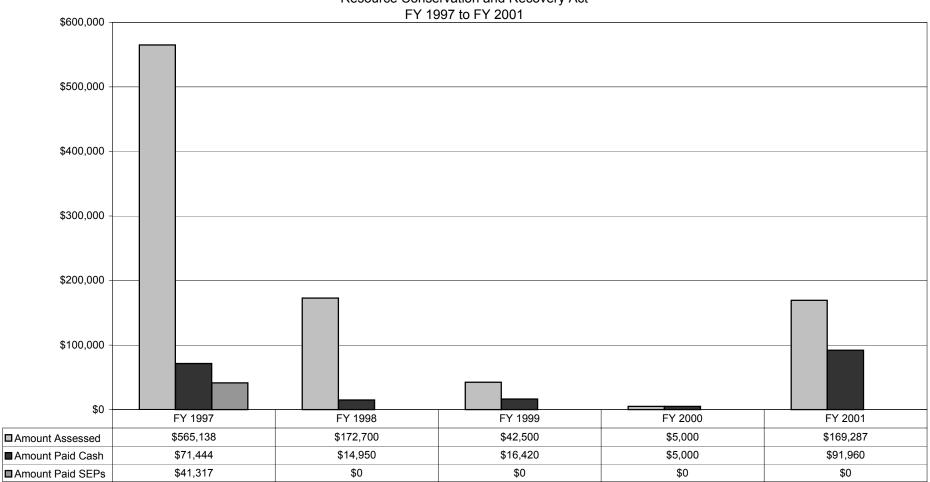

<sup>\*\*</sup> The amounts paid in cash and SEPs are linked to the amount assessed in the original fine, regardless of the year assessed.

Figure 13
Fines Paid (Cash and SEPs\*\*)
Army
Safe Drinking Water Act
FY 1997 to FY 2001