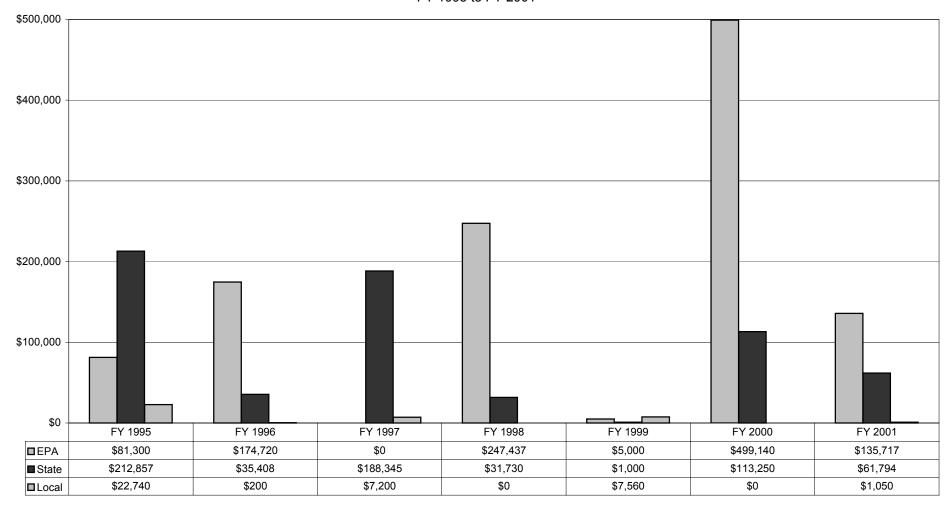

Figure 9
Fines Assessed by Issuing Agency
Army
FY 1995 to FY 2001

<sup>\*</sup> Does not include a fine assessed against Fort Wainwright, Alaska under the Clean Air Act in FY 2000.

Figure 10 Fines Paid (Cash and SEPs\*\*) Army Clean Air Act FY 1997 to FY 2001