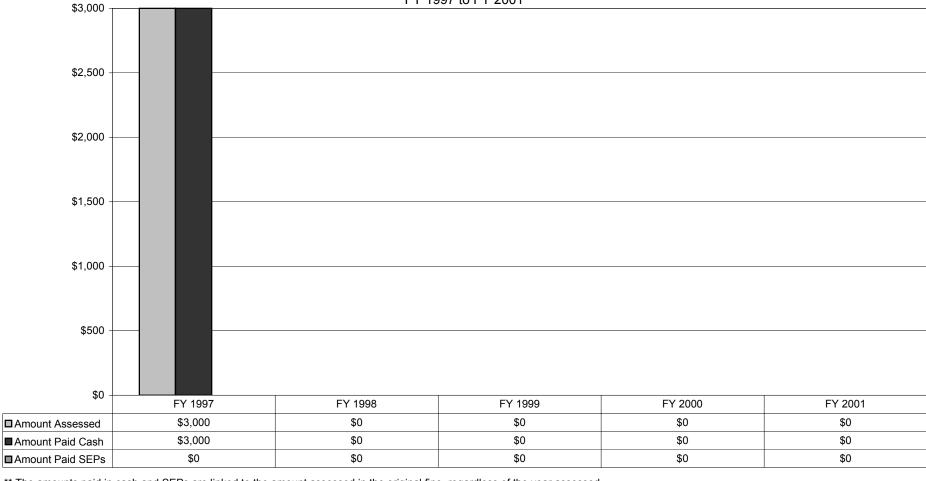

Figure 19
Fines Assessed by Issuing Agency
Marine Corps
FY 1995 to FY 2001

Figure 20
Fines Paid (Cash and SEPs\*\*)
Marine Corps
Clean Air Act
FY 1997 to FY 2001

<sup>\*\*</sup> The amounts paid in cash and SEPs are linked to the amount assessed in the original fine, regardless of the year assessed.

Figure 21
Fines Paid (Cash and SEPs\*\*)
Marine Corps
Resource Conservation and Recovery Act
FY 1997 to FY 2001

<sup>\*\*</sup> The amounts paid in cash and SEPs are linked to the amount assessed in the original fine, regardless of the year assessed.