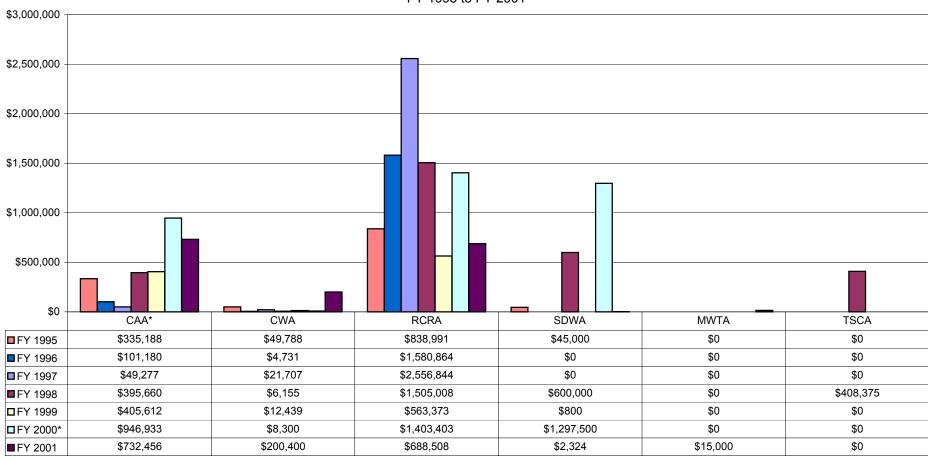

<sup>\*</sup> Does not include a fine assessed against Fort Wainwright, Alaska under the Clean Air Act in FY 2000.

Figure 3
Total Amount of Fines Assessed by Issuing Agency
DoD-Wide
FY 2001

Figure 4
Number of Fines Assessed by Size
DoD-Wide
FY 1997 to FY 2001