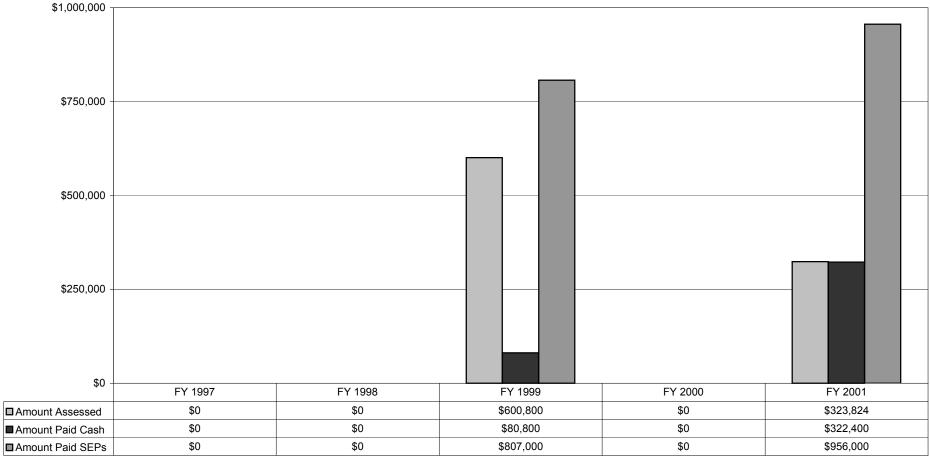

<sup>\*\*\*</sup> The fine assessed was an administrative fee.

| Navy                                       | Fines Assessed in Fiscal Year 2001 |               |                   |                  |    |                   |
|--------------------------------------------|------------------------------------|---------------|-------------------|------------------|----|-------------------|
| Installations by Federal, State, and Local | State                              | Authority     | Issuing<br>Agency | Date<br>Assessed |    | Amount<br>ssessed |
|                                            |                                    | EPA           |                   |                  |    |                   |
| Naval Air Station Jacksonville             | FL                                 | RCRA-C        | IV                | 11/02/00         | \$ | 150,000           |
| COMNAVBASE Pearl Harbor                    | HI                                 | RCRA-I        | IX                | 11/02/00         | \$ | 100               |
| COMNAVBASE Pearl Harbor                    | HI                                 | RCRA-I        | IX                | 11/08/00         | \$ | 900               |
| EPA Subtotal                               |                                    |               |                   |                  | \$ | 151,000           |
|                                            |                                    |               |                   |                  |    |                   |
| DA OLHODANISA O DA LIA                     | 1                                  | STATE         |                   | 1.1.100.100      |    | 40.400            |
| PACMISRANFAC Barking Sands                 | HI                                 | RCRA-C        | Hawaii            | 11/02/00         | \$ | 40,100            |
| COMNAVBASE Pearl Harbor                    | HI                                 | RCRA-I        | Hawaii            | 11/17/00         | \$ | 300               |
| NAVHOSP Portsmouth                         | VA                                 | Medical Waste | Virginia          | 01/30/01         | \$ | 15,000            |
| National Naval Medical Center Bethesda     | MD                                 | CWA           | Maryland          | 04/18/01         | \$ | 5,000             |
| Weapons Station Colts Neck                 | NJ                                 | CAA           | New Jersey        | 05/09/01         | \$ | 1,000             |
| State Subtotal                             |                                    |               |                   |                  | \$ | 61,400            |
|                                            |                                    | LOCAL         |                   |                  |    |                   |
| SWNAVFACENGCOM San Diego                   | CA                                 | CAA           |                   | 10/05/00         | \$ | 2,500             |
| NAS LeMoore                                | CA                                 | CAA           |                   | 12/08/00         | \$ | 600               |
| PWC San Deigo                              | CA                                 | CAA           |                   | 12/15/00         | \$ | 500               |
| PWC San Deigo                              | CA                                 | CAA           |                   | 12/15/00         | \$ | 1,000             |
| PWC San Deigo                              | CA                                 | CAA           |                   | 12/15/00         | \$ | 1,000             |
| NAS North Island                           | CA                                 | CAA           |                   | 12/15/00         | \$ | 500               |
| NAS North Island                           | CA                                 | CAA           |                   | 12/15/00         | \$ | 1,000             |
| Commander Mid-Atlantic Region Norfolk      | VA                                 | CWA           |                   | 06/03/01         | \$ | 1,000             |
| Naval Region Mid-Atlantic Norfolk          | VA                                 | CWA           |                   | 07/31/01         | \$ | 1,000             |
| Naval Region Mid-Atlantic Norfolk          | VA                                 | CWA           |                   | 07/31/01         | \$ | 1,000             |
| Naval Region Mid-Atlantic Norfolk          | VA                                 | CWA           |                   | 07/31/01         | \$ | 1,000             |
| Naval Region Mid-Atlantic Norfolk          | VA                                 | CWA           |                   | 07/31/01         | \$ | 1,000             |