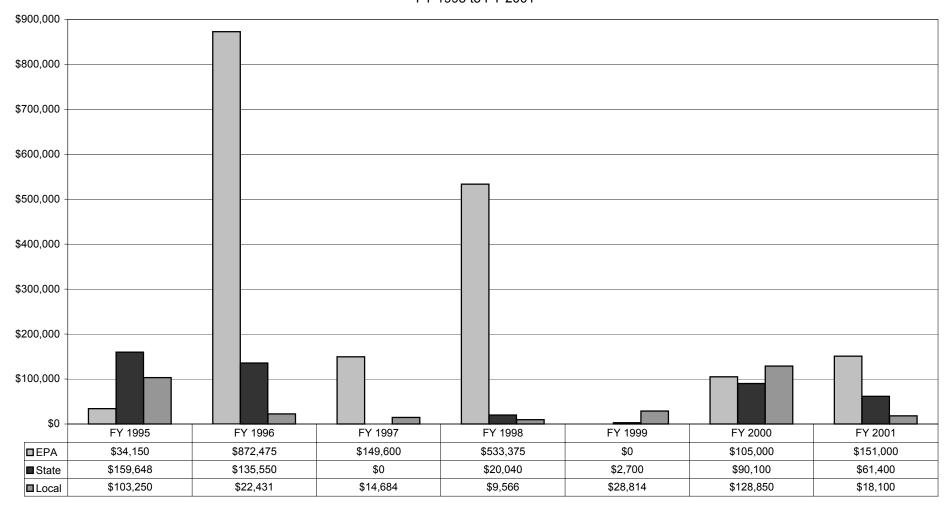

Figure 1
Fines Assessed
DoD Component Totals
FY 1995 to FY 2001

<sup>\*</sup> Does not include a fine assessed against Fort Wainwright, Alaska under the Clean Air Act in FY 2000.

Figure 2
Fines Assessed by Statute
DoD-Wide
FY 1995 to FY 2001