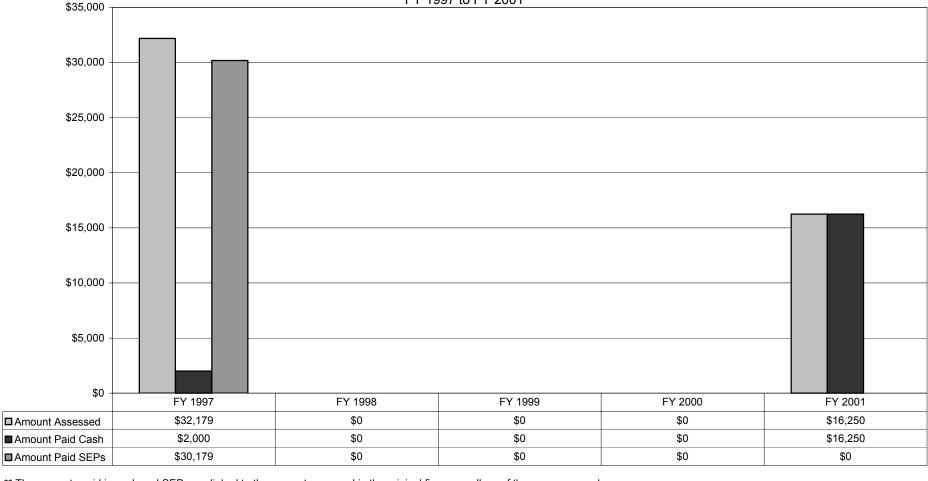

<sup>\*\*</sup> The amounts paid in cash and SEPs are linked to the amount assessed in the original fine, regardless of the year assessed.

Figure 13
Fines Paid (Cash and SEPs\*\*)
Army
Safe Drinking Water Act
FY 1997 to FY 2001

<sup>\*\*</sup> The amounts paid in cash and SEPs are linked to the amount assessed in the original fine, regardless of the year assessed.

Figure 14
Fines Assessed by Issuing Agency
Navy
FY 1995 to FY 2001