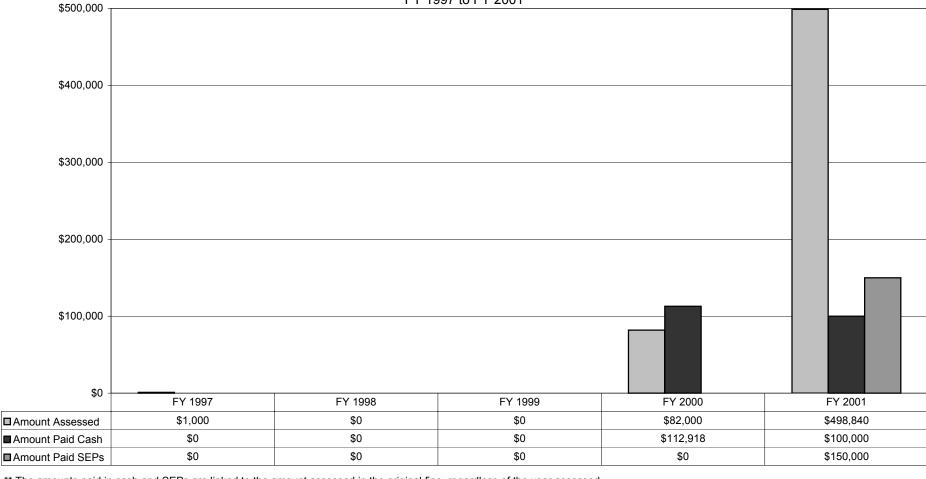

<sup>\*\*</sup> The amounts paid in cash and SEPs are linked to the amount assessed in the original fine, regardless of the year assessed.

Figure 11
Fines Paid (Cash and SEPs\*\*)
Army
Clean Water Act
FY 1997 to FY 2001

<sup>\*\*</sup> The amounts paid in cash and SEPs are linked to the amount assessed in the original fine, regardless of the year assessed.

Figure 12
Fines Paid (Cash and SEPs\*\*)
Army
Resource Conservation and Recovery Act
FY 1997 to FY 2001