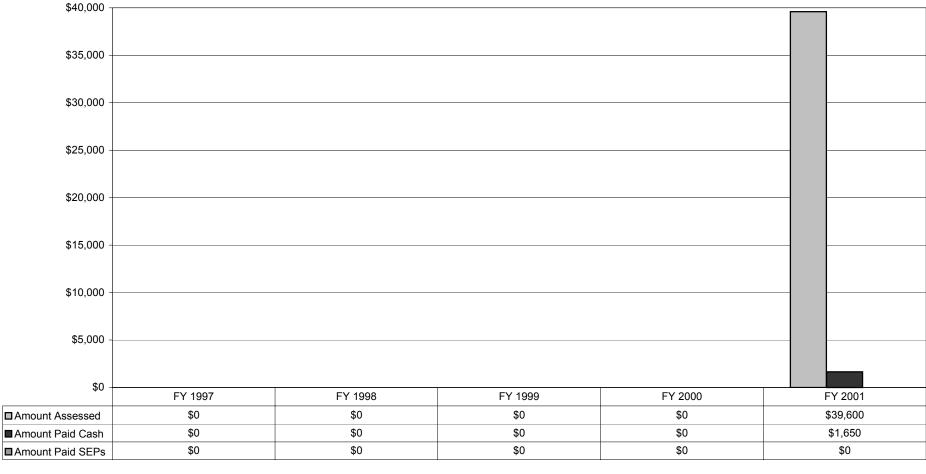

Figure 22
Fines Assessed by Issuing Agency
Air Force
FY 1995 to FY 2001

Figure 23
Fines Paid (Cash and SEPs\*\*)
Air Force
Clean Air Act
FY 1997 to FY 2001

<sup>\*\*</sup> The amounts paid in cash and SEPs are linked to the amount assessed in the original fine, regardless of the year assessed.

Figure 24
Fines Paid (Cash and SEPs\*\*)
Air Force
Clean Water Act
FY 1997 to FY 2001

<sup>\*\*</sup> The amounts paid in cash and SEPs are linked to the amount assessed in the original fine, regardless of the year assessed.