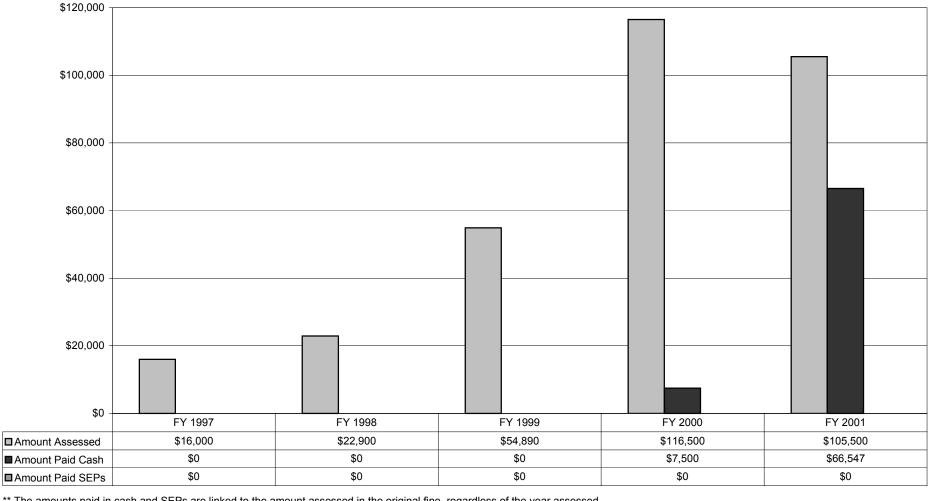

Figure 25
Fines Paid (Cash and SEPs\*\*)
Air Force
Resource Conservation and Recovery Act

<sup>\*\*</sup> The amounts paid in cash and SEPs are linked to the amount assessed in the original fine, regardless of the year assessed.