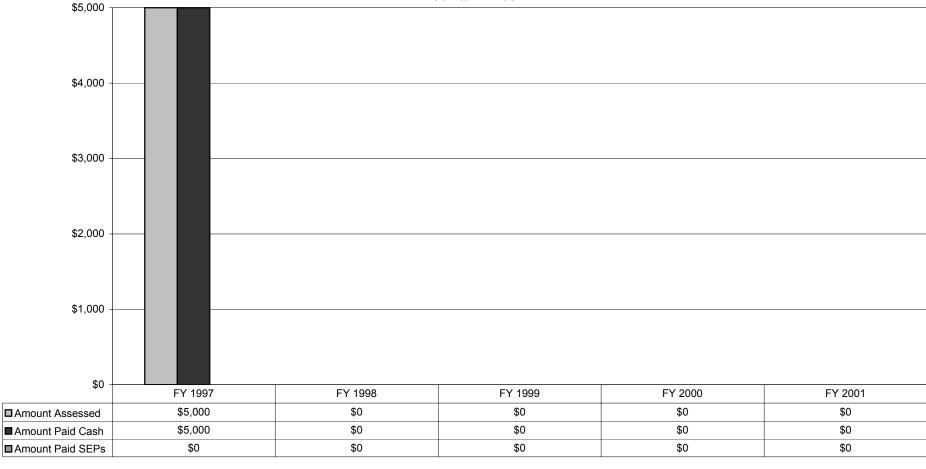

Figure 19
Fines Assessed by Issuing Agency
Marine Corps
FY 1995 to FY 2001

Figure 20
Fines Paid (Cash and SEPs\*\*)
Marine Corps
Clean Air Act
FY 1997 to FY 2001

<sup>\*\*</sup> The amounts paid in cash and SEPs are linked to the amount assessed in the original fine, regardless of the year assessed.