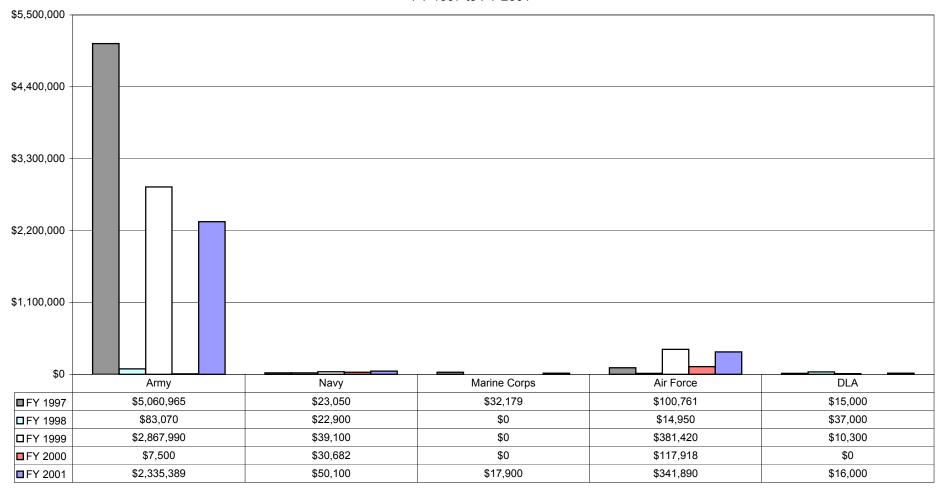

Figure 1
Fines Assessed
DoD Component Totals
FY 1995 to FY 2001

<sup>\*</sup> Does not include a fine assessed against Fort Wainwright, Alaska under the Clean Air Act in FY 2000.

Figure 2
Fines Assessed by Statute
DoD-Wide
FY 1995 to FY 2001