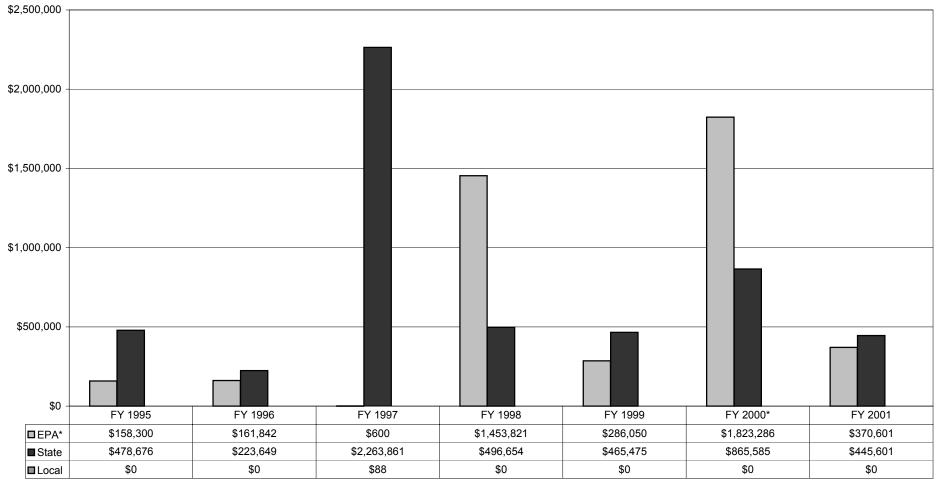

Figure 9
Fines Assessed by Issuing Agency
Army
FY 1995 to FY 2001

<sup>\*</sup> Does not include a fine assessed against Fort Wainwright, Alaska under the Clean Air Act in FY 2000.

Figure 10 Fines Paid (Cash and SEPs\*\*) Army Clean Air Act FY 1997 to FY 2001