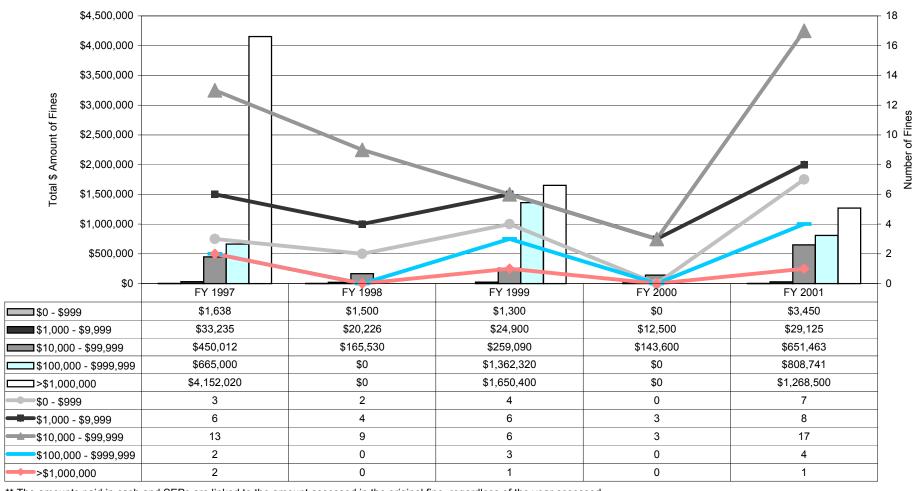

<sup>\*</sup> Does not include a fine assessed against Fort Wainwright, Alaska under the Clean Air Act in FY 2000.

Figure 3
Total Amount of Fines Assessed by Issuing Agency
DoD-Wide
FY 2001

Figure 4
Number of Fines Assessed by Size
DoD-Wide
FY 1997 to FY 2001

<sup>\*</sup> Does not include a fine assessed against Fort Wainwright, Alaska under the Clean Air Act in FY 2000.

Figure 5
Fines Paid (Cash and SEPs\*\*)
DoD Components
FY 1997 to FY 2001

<sup>\*\*</sup> The amounts paid in cash and SEPs are linked to the amount assessed in the original fine, regardless of the year assessed.