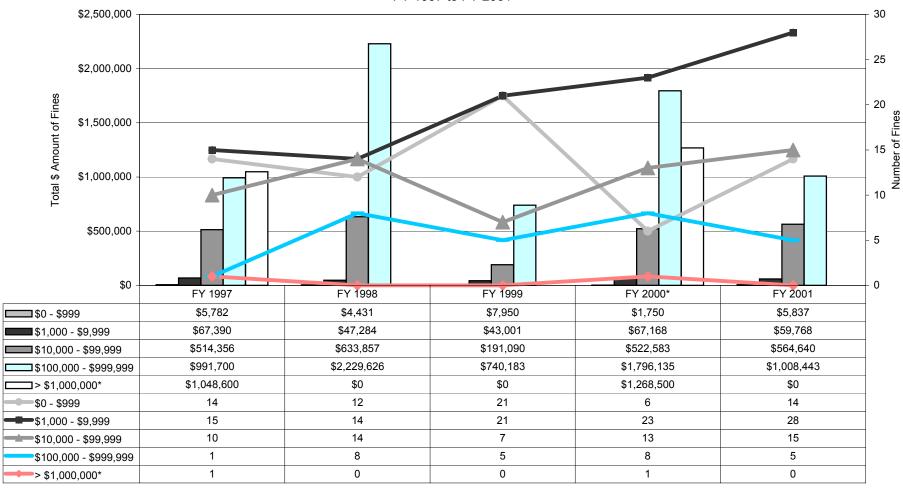

<sup>\*</sup> Does not include a fine assessed against Fort Wainwright, Alaska under the Clean Air Act in FY 2000.

Figure 3
Total Amount of Fines Assessed by Issuing Agency
DoD-Wide
FY 2001

Figure 4
Number of Fines Assessed by Size
DoD-Wide
FY 1997 to FY 2001