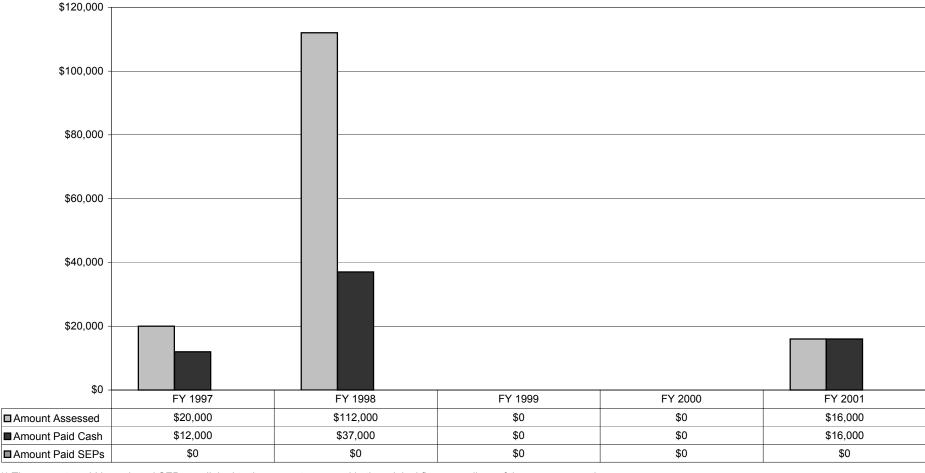

Figure 9
Fines Assessed by Issuing Agency
Army
FY 1995 to FY 2001

<sup>\*</sup> Does not include a fine assessed against Fort Wainwright, Alaska under the Clean Air Act in FY 2000.

Figure 10 Fines Paid (Cash and SEPs\*\*) Army Clean Air Act FY 1997 to FY 2001

<sup>\*\*</sup> The amounts paid in cash and SEPs are linked to the amount assessed in the original fine, regardless of the year assessed.

Figure 11
Fines Paid (Cash and SEPs\*\*)
Army
Clean Water Act
FY 1997 to FY 2001