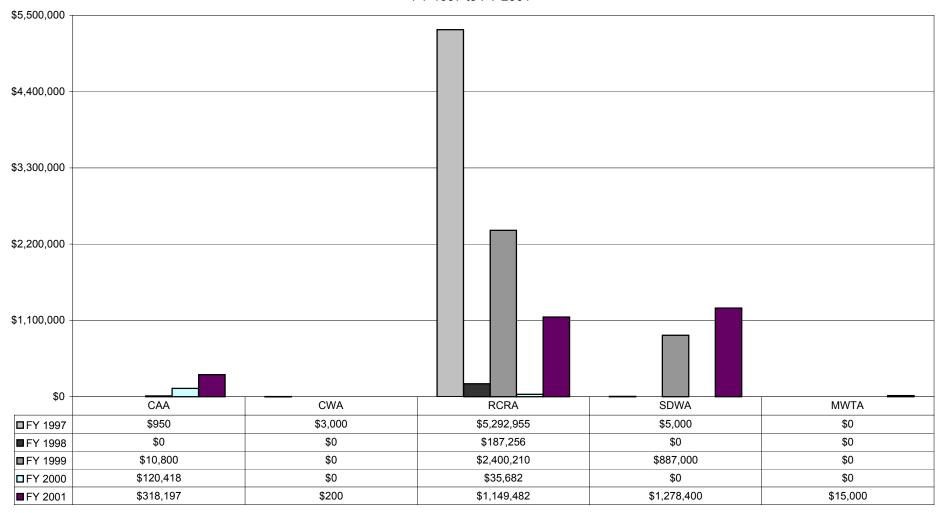

Figure 1
Fines Assessed
DoD Component Totals
FY 1995 to FY 2001

<sup>\*</sup> Does not include a fine assessed against Fort Wainwright, Alaska under the Clean Air Act in FY 2000.

Figure 2
Fines Assessed by Statute
DoD-Wide
FY 1995 to FY 2001

<sup>\*</sup> Does not include a fine assessed against Fort Wainwright, Alaska under the Clean Air Act in FY 2000.

Figure 3
Total Amount of Fines Assessed by Issuing Agency
DoD-Wide
FY 2001

Figure 4
Number of Fines Assessed by Size
DoD-Wide
FY 1997 to FY 2001