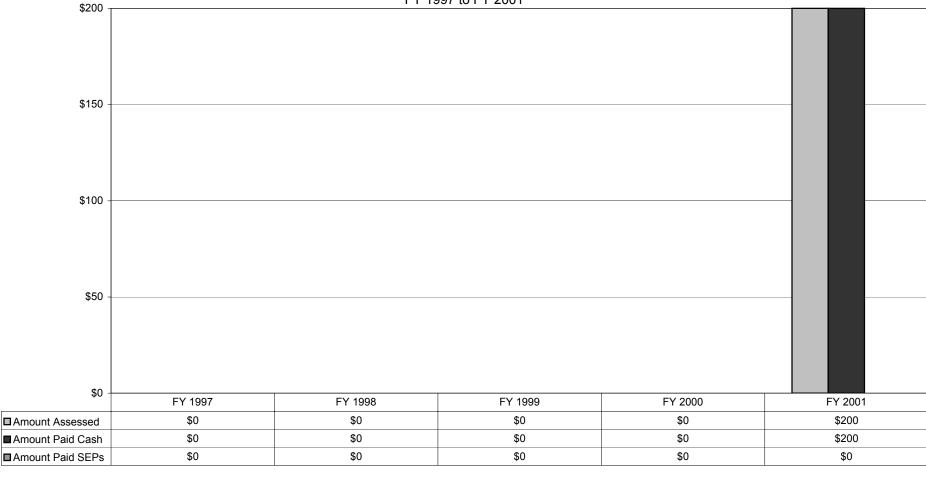

Figure 26
Fines Assessed by Issuing Agency
Defense Logistics Agency
FY 1995 to FY 2001

Figure 27
Fines Paid (Cash and SEPs\*\*)
Defense Logistics Agency
Clean Air Act

<sup>\*\*</sup> The amounts paid in cash and SEPs are linked to the amount assessed in the original fine, regardless of the year assessed.

Figure 28
Fines Paid (Cash and SEPs\*\*)
Defense Logistics Agency
Clean Water Act
FY 1997 to FY 2001

<sup>\*\*</sup> The amounts paid in cash and SEPs are linked to the amount assessed in the original fine, regardless of the year assessed.