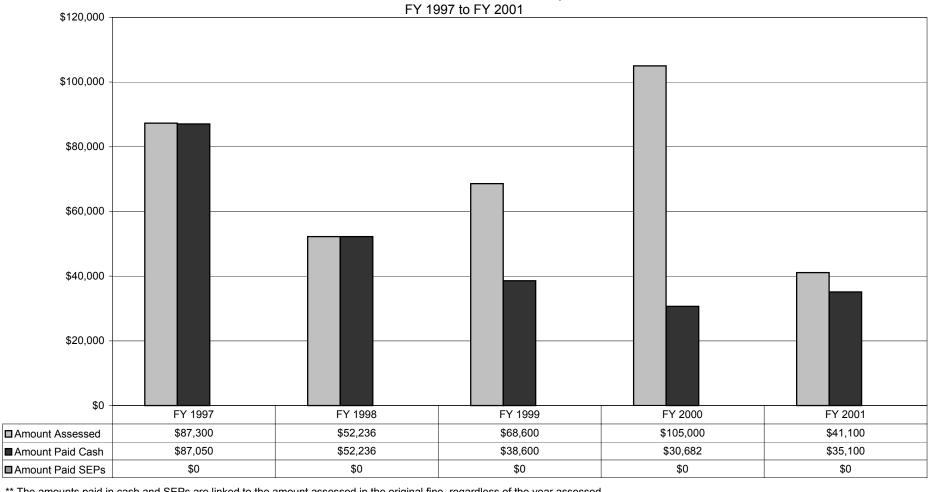

<sup>\*\*</sup> The amounts paid in cash and SEPs are linked to the amount assessed in the original fine, regardless of the year assessed.

Figure 11
Fines Paid (Cash and SEPs\*\*)
Army
Clean Water Act
FY 1997 to FY 2001

<sup>\*\*</sup> The amounts paid in cash and SEPs are linked to the amount assessed in the original fine, regardless of the year assessed.

Figure 12
Fines Paid (Cash and SEPs\*\*)
Army
Resource Conservation and Recovery Act
FY 1997 to FY 2001