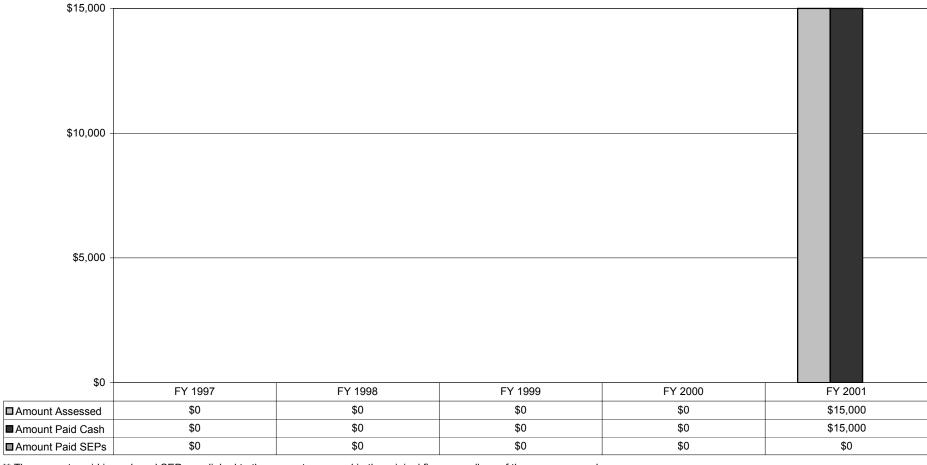

Figure 19
Fines Assessed by Issuing Agency
Marine Corps
FY 1995 to FY 2001

Figure 20
Fines Paid (Cash and SEPs\*\*)
Marine Corps
Clean Air Act
FY 1997 to FY 2001

<sup>\*\*</sup> The amounts paid in cash and SEPs are linked to the amount assessed in the original fine, regardless of the year assessed.

Figure 21
Fines Paid (Cash and SEPs\*\*)
Marine Corps
Resource Conservation and Recovery Act
FY 1997 to FY 2001

<sup>\*\*</sup> The amounts paid in cash and SEPs are linked to the amount assessed in the original fine, regardless of the year assessed.