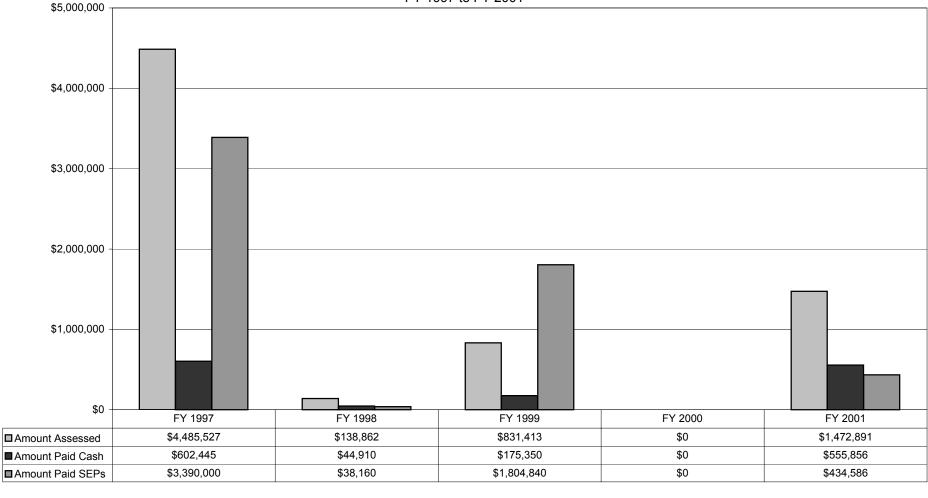

Figure 6
Fines Paid (Cash and SEPs\*\*) by Statute
DoD-Wide
FY 1997 to FY 2001

<sup>\*\*</sup> The amounts paid in cash and SEPs are linked to the amount assessed in the original fine, regardless of the year assessed.