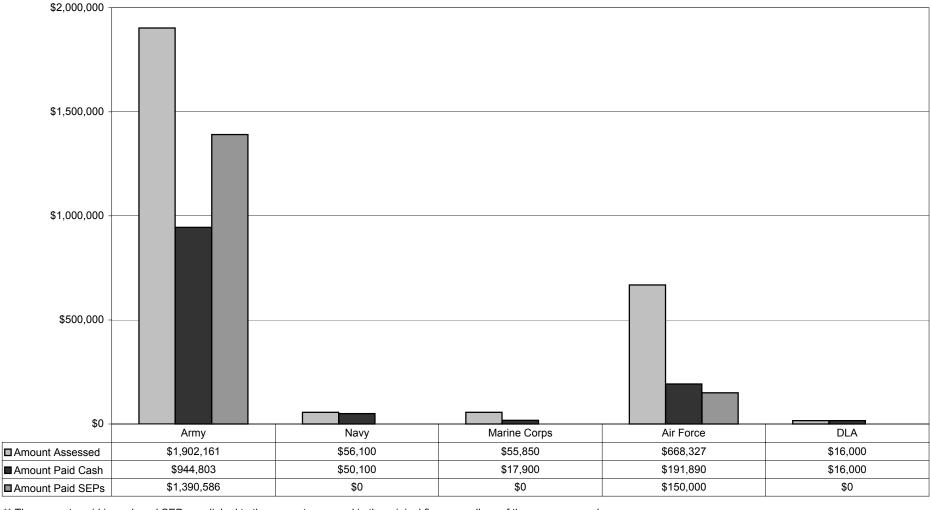

Figure 8
Fines Paid (Cash and SEPs\*\*)
DoD Component Totals
FY 2001

<sup>\*\*</sup> The amounts paid in cash and SEPs are linked to the amount assessed in the original fine, regardless of the year assessed.