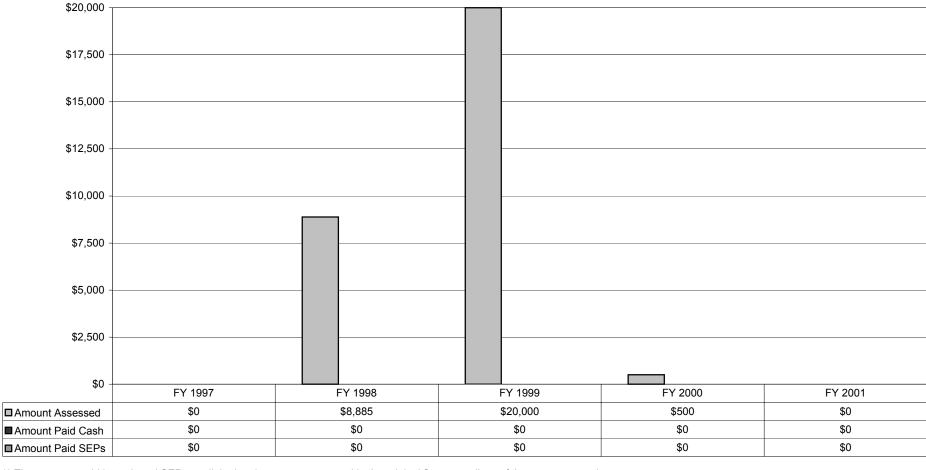

Figure 29
Fines Paid (Cash and SEPs\*\*)
Defense Logistics Agency
Resource Conservation and Recovery Act
FY 1997 to FY 2001

<sup>\*\*</sup> The amounts paid in cash and SEPs are linked to the amount assessed in the original fine, regardless of the year assessed.