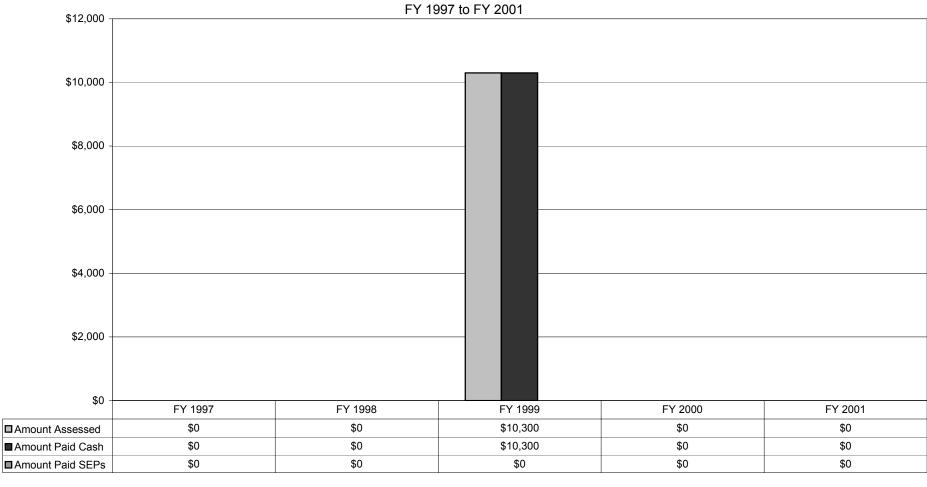

Figure 16 Fines Paid (Cash and SEPs\*\*) Navy Resource Conservation and Recovery Act

<sup>\*\*</sup> The amounts paid in cash and SEPs are linked to the amount assessed in the original fine, regardless of the year assessed.