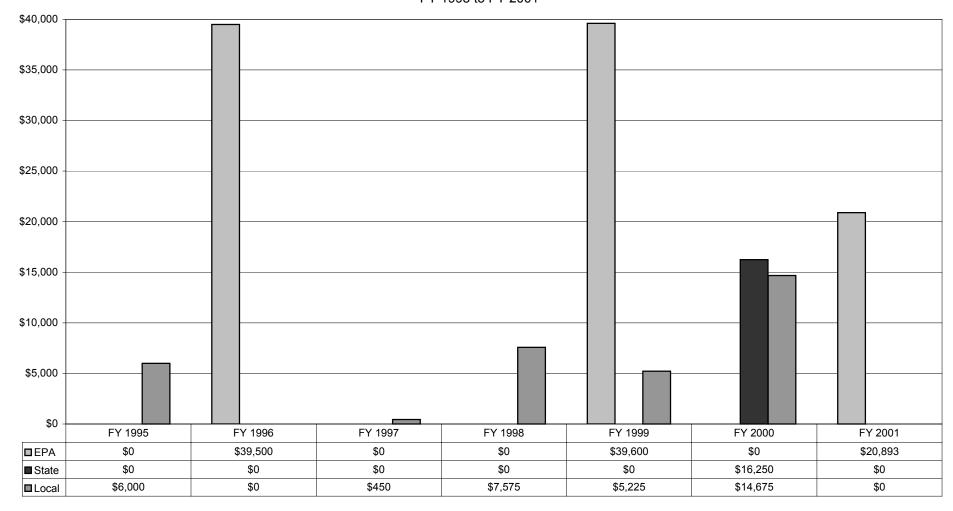

Figure 22
Fines Assessed by Issuing Agency
Air Force
FY 1995 to FY 2001

Figure 23
Fines Paid (Cash and SEPs\*\*)
Air Force
Clean Air Act
FY 1997 to FY 2001

<sup>\*\*</sup> The amounts paid in cash and SEPs are linked to the amount assessed in the original fine, regardless of the year assessed.