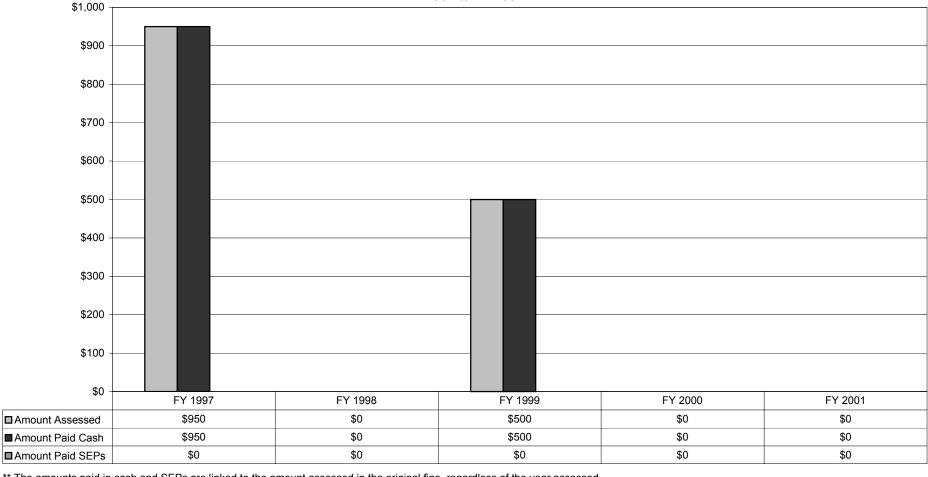

<sup>\*\*</sup> The amounts paid in cash and SEPs are linked to the amount assessed in the original fine, regardless of the year assessed.

Figure 13
Fines Paid (Cash and SEPs\*\*)
Army
Safe Drinking Water Act
FY 1997 to FY 2001