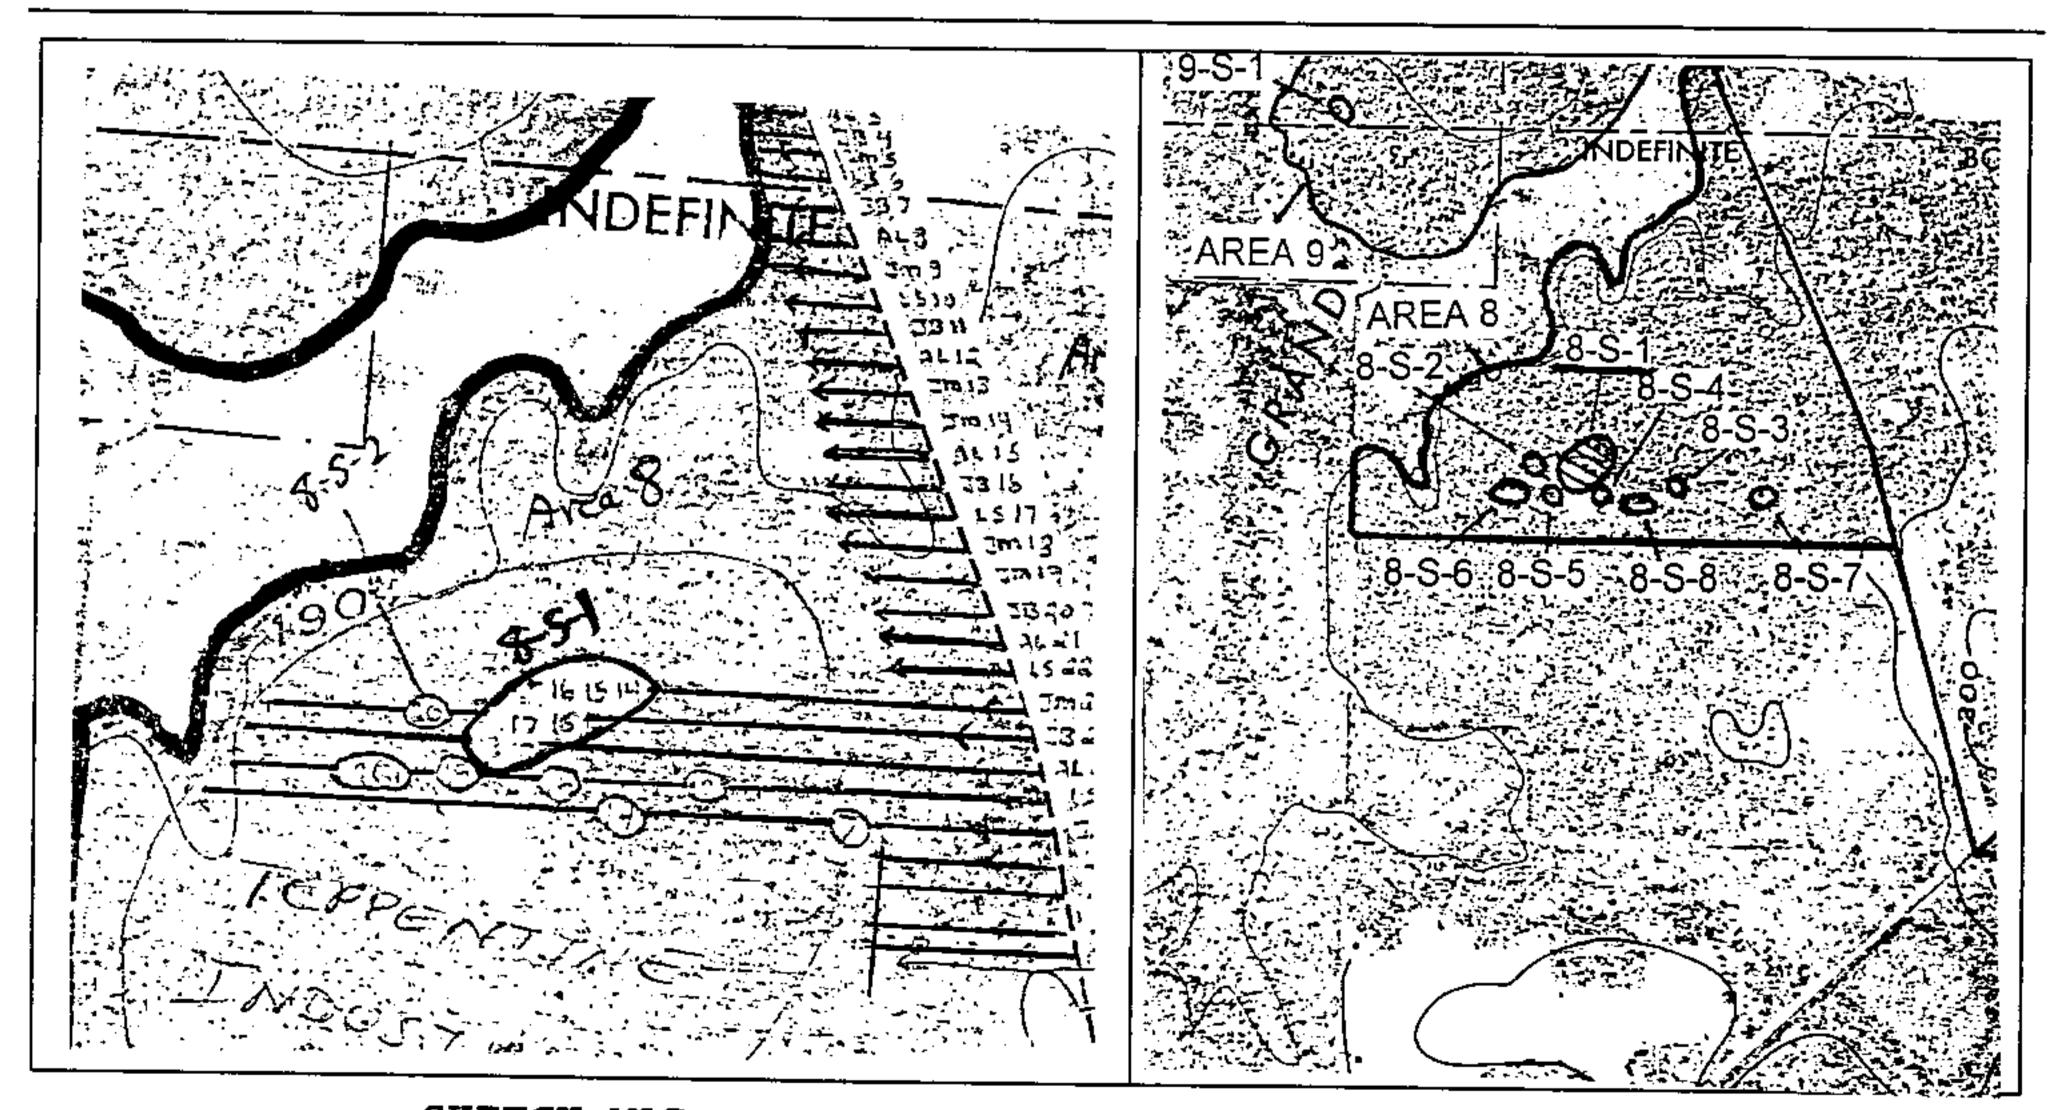

Official Site Number: 9LW5Z

Institutional Site Number: 8-S-1 Site Name: \_\_\_\_ County: Hincoln Lowndes Map Name: Bemiss, GA USGS or USNOAA UTM Zone: 17 UTM East: 296340 UTM North: 3425100 Owner: US Army Corps of Engineers Address: Savannah District Site Length: 200 meters Width: 100 meters Elevation: + - 61 meters Orientation: 1. N-S 2. E-W 3. NE-SW 4. NW-SE 5. Round 6. Unknown Kind of Investigation: 1. Survey 2. Testing 3. Excavation 4. Documentary 5. Hearsay 6. Unknown 7. Amateur Standing Architecture: 1. Present 2. Absent Site Nature: 1. Plowzone 2. Subsurface 3. Both 4. Only Surface Known 5. Unknown 6. Underwater Midden: 1. Present 2. Absent 3. Unknown Features: 1. Present 2. Absent 3. Unknown Percent Disturbance: 1. None 2. Greater than 50 3. Less than 50 4. Unknown Type of Site (Mill, Mound, Quarry, Lithic Scatter, etc.): Prehistoric lithic scatter Topography (Ridge, Terrace, etc.): Coastal plain, Lee field loamy Current Vegetation (Woods, Pasture, etc.): Woods \_Additional Information: No

SKETCH MAP (Include sites, roads, streams, landmarks)

OFFICIAL MAP
(Xerox of proper map)

| State Site Number:                                                   | 91-W52                                 | Institutional  | Site Number: 8-S-1                                       |             |
|----------------------------------------------------------------------|----------------------------------------|----------------|----------------------------------------------------------|-------------|
|                                                                      |                                        |                | . National Natural Land<br>ic Trust 5. HABS 6. H         |             |
|                                                                      | <del></del>                            | <del>-</del>   | e 2. Recommended Inelig<br>sted 6. <u>Unknown</u> 7. Red | _           |
| National Register Le                                                 | vel of Signif                          | icance: 1. Loc | al 2. State 3. Nat                                       | ional       |
|                                                                      | Lake Flooded                           |                | rbed 2. Cultivated 3. En<br>7. Destroyed 8. Redepon      |             |
| Preservation Prospec                                                 | <b>ts:</b> 1. Safe<br>3. <u>Unknov</u> | · —            | by:                                                      |             |
| Date: Jan. 27, 1995                                                  | ey Blick<br>al Resources               |                | NS Panamerican Consultants ay Ordnance Range, Mood       |             |
| Other Reports: No                                                    |                                        |                |                                                          |             |
| Artifacts Collected:                                                 | 9 flakes                               |                | U≘A ≟aporatory                                           |             |
|                                                                      |                                        |                | of Archaeology                                           |             |
|                                                                      |                                        |                | Report No. 1309                                          |             |
| Location of Collecti<br>Location of Field No<br>Private Collections: | tes: Univers                           |                |                                                          |             |
| Name:                                                                | Addres                                 | s:             |                                                          |             |
| Cultural Periods: <u>Un</u>                                          | •                                      | URAL AFFINITY  | ·                                                        | <del></del> |
| Phases:                                                              |                                        |                |                                                          |             |
| <b>Date Name</b> 1 /26/95 Dr. Jeffre                                 |                                        |                | SION<br>titutional Affiliation<br>an Consultants, Inc.   |             |

.

•

Official State
Site No. 9LW52
REVISIT

Official Site Number: 9LW52

Institutional Site Number: 8-S-1 Site Name: \_\_\_\_

County: Lowndes Map Name: Bemiss, 7.5' USGS or USNOAA

UTM Zone: 17 UTM East: 293640 UTM North: 3425100
Owner: US Air Force Address: Moody Air Force Base

Site Length: 160 meters Width: 140 meters Elevation: + - 57.91 meters

Orientation: 1 N-S 2. E-W 3. NE-SW 4. NW-SE 5. Round 6. Unknown Kind of Investigation: 1. Survey 2. Testing 3. Excavation 4. Documentary

Type of Site (Mill, Mound, Quarry, Lithic Scatter, etc.): Prehistoric scatter

and turpentine industry

Topography (Ridge, Terrace, etc.): Small rise above low wetland area.

Current Vegetation (Woods, Pasture, etc.): Planted pine, thick brush, yucca

plants

Additional Information: This is a large prehistoric site that is relatively undisturbed. There has been some turpentine activity in this area as well.

SKETCH MAP

(Include sites, roads, streams, landmarks)