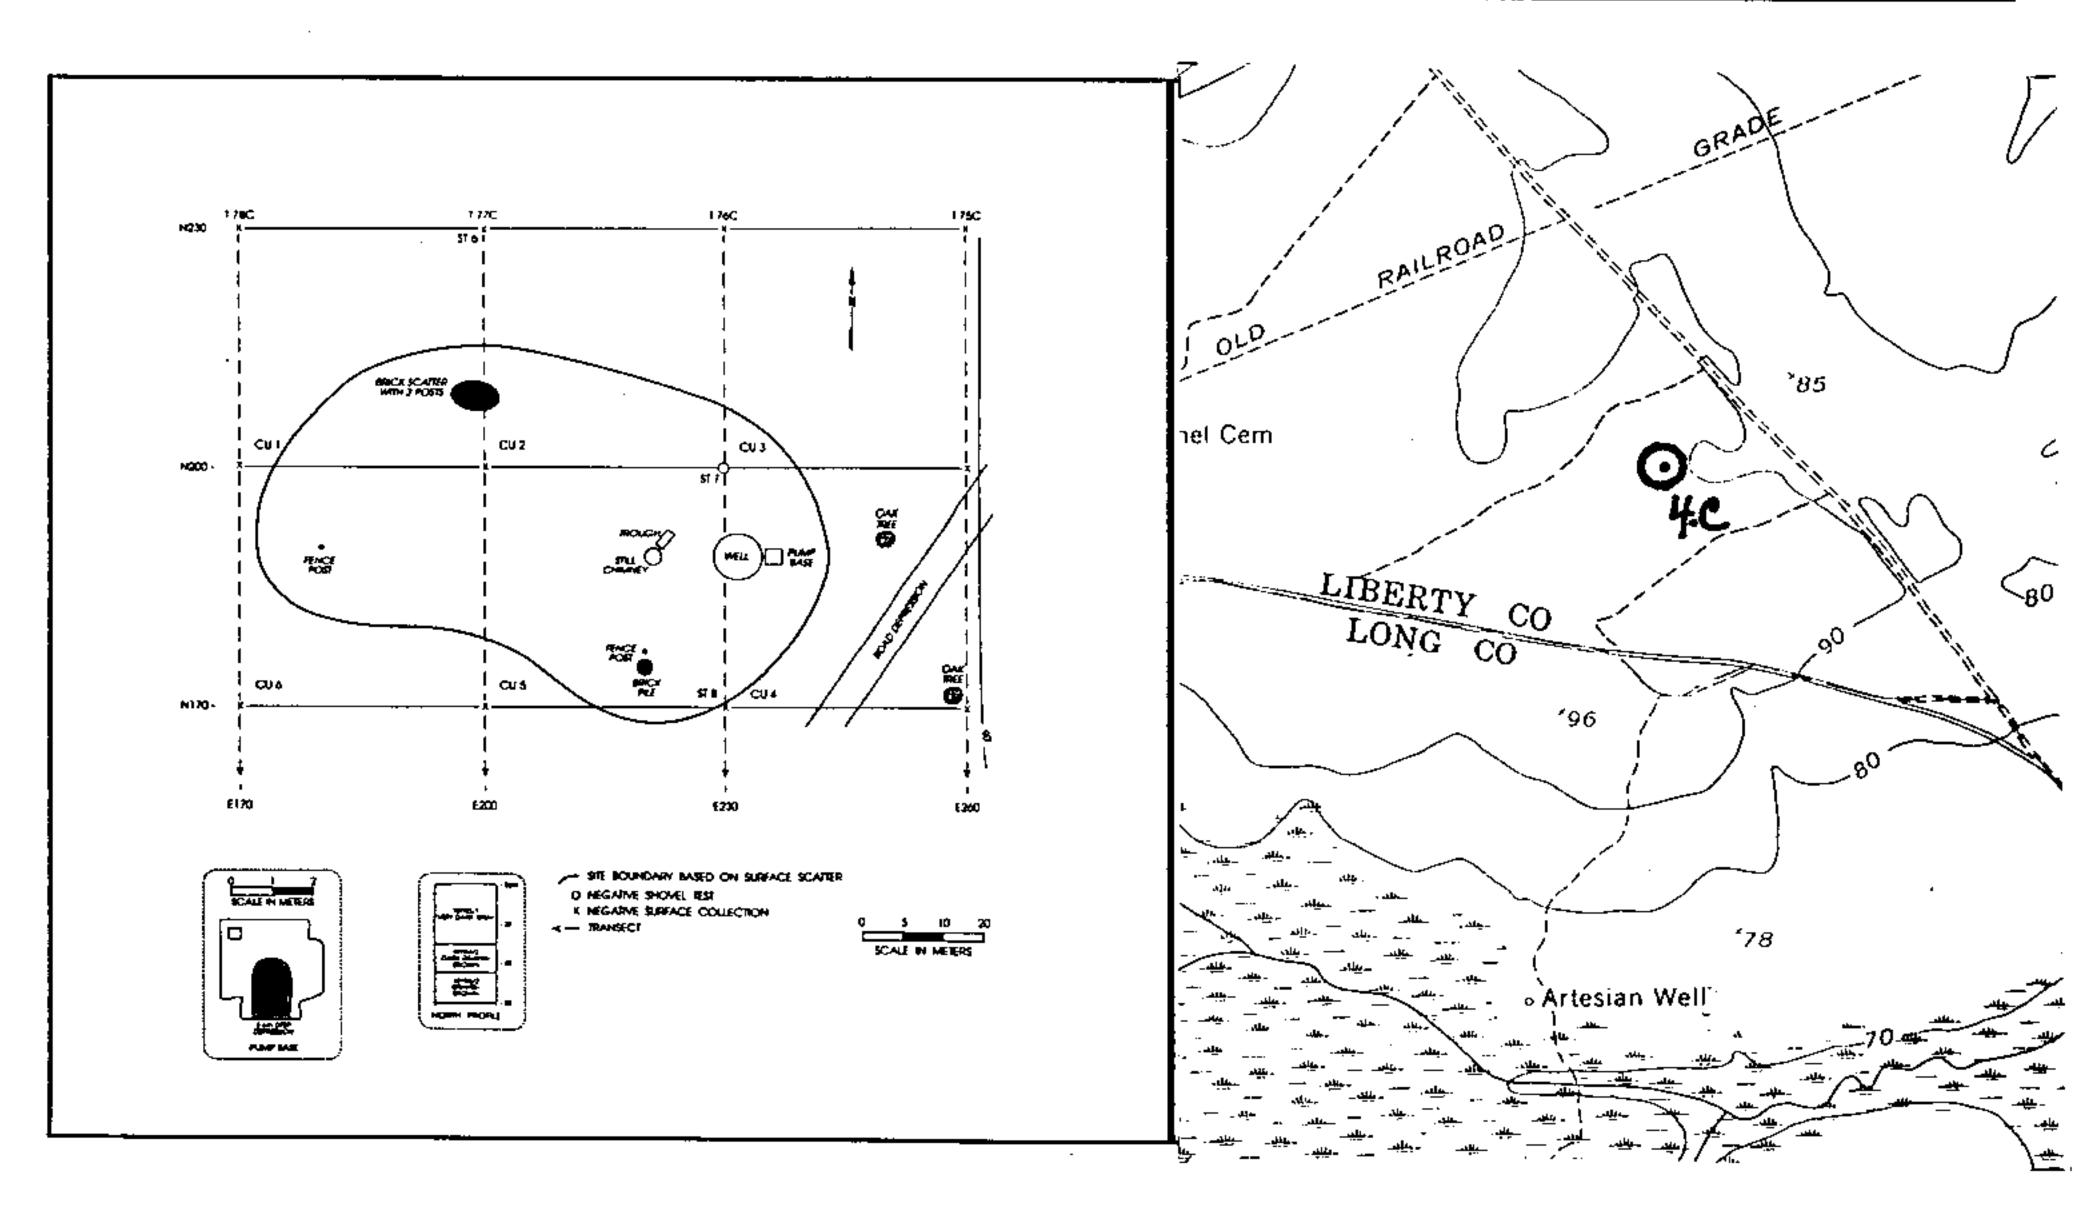

|                                       |
| Topography (Ridge, Terrace, etc.)_ | Terrace                                |                                       |
| <del></del>                        |                                        | · · · · · · · · · · · · · · · · · · · |
| Current Vegetation (Woods, Pasture | e, etc.): <u>Farm Pine and Ha</u> r    | rdwood                                |
| <del></del>                        |                                        |                                       |
| Additional Information:            | ······································ |                                       |
|                                    |                                        |                                       |



| State Site Number:9LI395                                                                                                                                                                                   | Institutional Site Number:4-C_