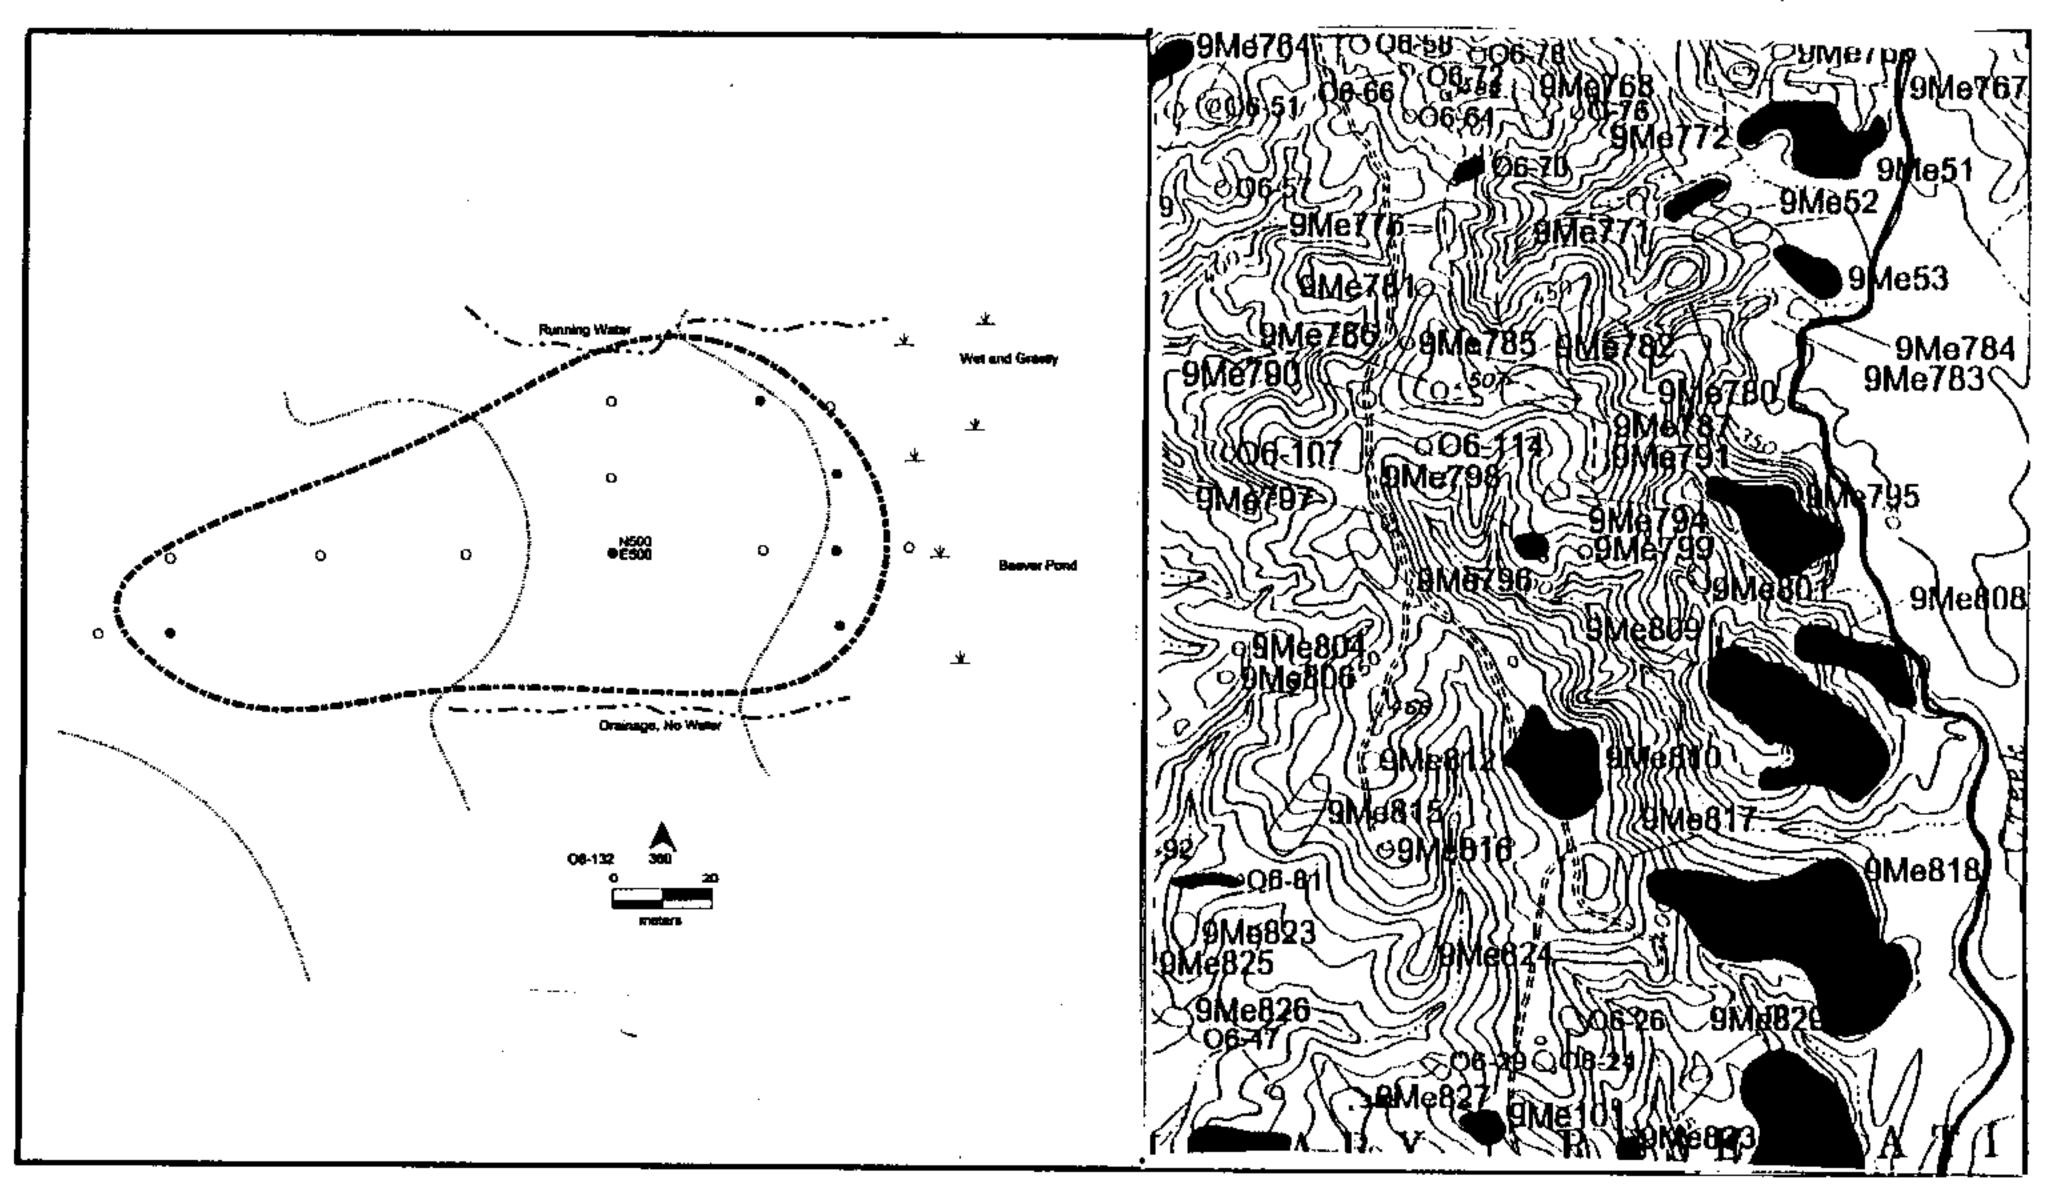

Official Site Number: 9LW5Z

Institutional Site Number: 8-S-1 Site Name: \_\_\_\_ County: Hincoln Lowndes Map Name: Bemiss, GA USGS or USNOAA UTM Zone: 17 UTM East: 296340 UTM North: 3425100 Owner: US Army Corps of Engineers Address: Savannah District Site Length: 200 meters Width: 100 meters Elevation: + - 61 meters Orientation: 1. N-S 2. E-W 3. NE-SW 4. NW-SE 5. Round 6. Unknown Kind of Investigation: 1. Survey 2. Testing 3. Excavation 4. Documentary 5. Hearsay 6. Unknown 7. Amateur Standing Architecture: 1. Present 2. Absent Site Nature: 1. Plowzone 2. Subsurface 3. Both 4. Only Surface Known 5. Unknown 6. Underwater Midden: 1. Present 2. Absent 3. Unknown Features: 1. Present 2. Absent 3. Unknown Percent Disturbance: 1. None 2. Greater than 50 3. Less than 50 4. Unknown Type of Site (Mill, Mound, Quarry, Lithic Scatter, etc.): Prehistoric lithic scatter Topography (Ridge, Terrace, etc.): Coastal plain, Lee field loamy Current Vegetation (Woods, Pasture, etc.): Woods \_Additional Information: No

SKETCH MAP (Include sites, roads, streams, landmarks)

OFFICIAL MAP
(Xerox of proper map)

| State Site Number:                                                   | 91-W52                                 | Institutional  | Site Number: 8-S-1                                       |             |
|----------------------------------------------------------------------|----------------------------------------|----------------|----------------------------------------------------------|-------------|
|                                                                      |                                        |                | . National Natural Land<br>ic Trust 5. HABS 6. H         |             |
|                                                                      | <del></del>                            | <del>-</del>   | e 2. Recommended Inelig<br>sted 6. <u>Unknown</u> 7. Red | _           |
| National Register Le                                                 | vel of Signif                          | icance: 1. Loc | al 2. State 3. Nat                                       | ional       |
|                                                                      | Lake Flooded                           |                | rbed 2. Cultivated 3. En<br>7. Destroyed 8. Redepon      |             |
| Preservation Prospec                                                 | <b>ts:</b> 1. Safe<br>3. <u>Unknov</u> | · —            | by:                                                      |             |
| Date: Jan. 27, 1995                                                  | ey Blick<br>al Resources               |                | NS Panamerican Consultants ay Ordnance Range, Mood       |             |
| Other Reports: No                                                    |                                        |                |                                                          |             |
| Artifacts Collected:                                                 | 9 flakes                               |                | U≘A ≟aporatory                                           |             |
|                                                                      |                                        |                | of Archaeology                                           |             |
|                                                                      |                                        |                | Report No. 1309                                          |             |
| Location of Collecti<br>Location of Field No<br>Private Collections: | tes: Univers                           |                |                                                          |             |
| Name:                                                                | Addres                                 | s:             |                                                          |             |
| Cultural Periods: <u>Un</u>                                          | •                                      | URAL AFFINITY  | ·                                                        | <del></del> |
| Phases:                                                              |                                        |                |                                                          |             |
| <b>Date Name</b> 1 /26/95 Dr. Jeffre                                 |                                        |                | SION<br>titutional Affiliation<br>an Consultants, Inc.   |             |