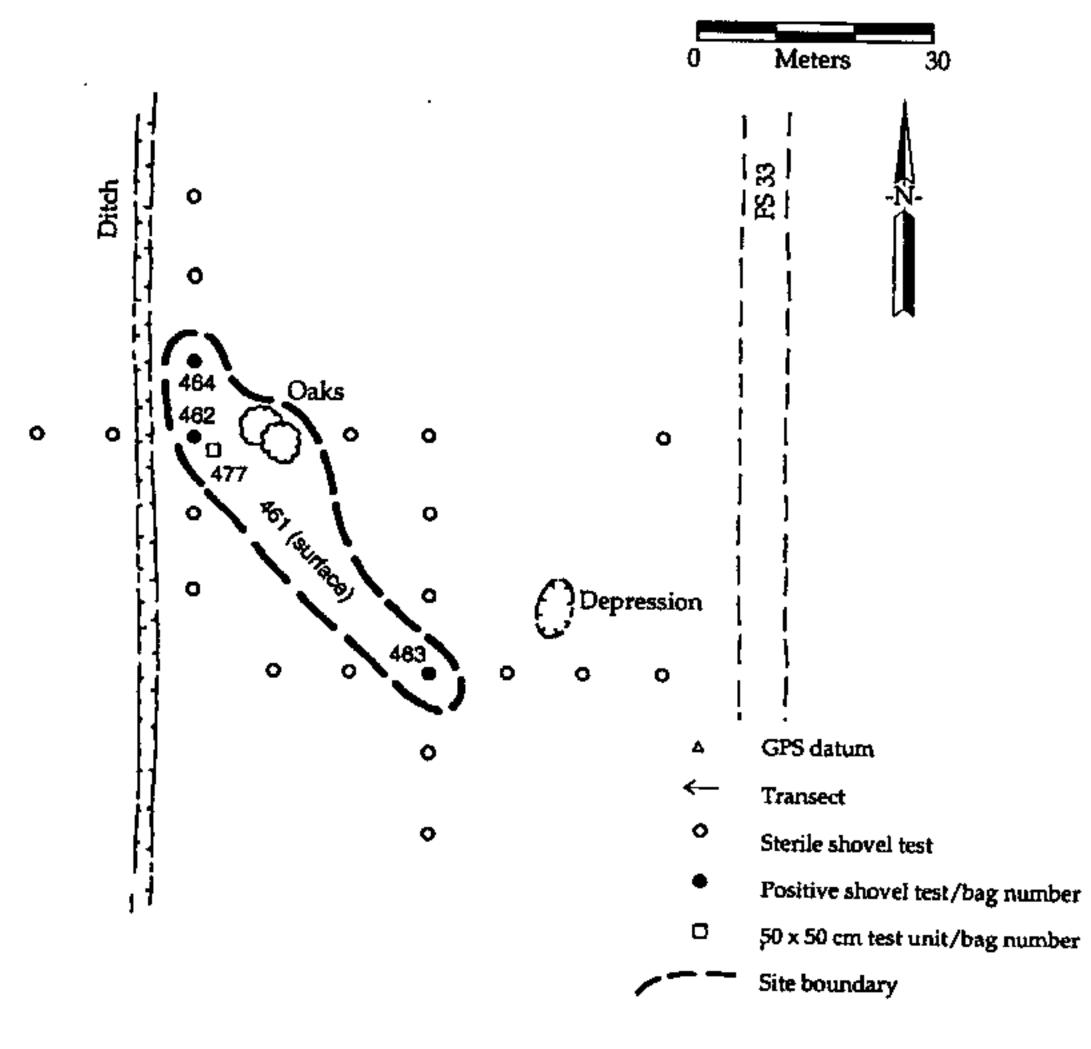

Type of Site (Mill, Mound, Quarry, Lithic Scatter, etc.): Prehistoric scatter

and turpentine industry

Topography (Ridge, Terrace, etc.): Small rise above low wetland area.

Current Vegetation (Woods, Pasture, etc.): Planted pine, thick brush, yucca

plants

Additional Information: This is a large prehistoric site that is relatively undisturbed. There has been some turpentine activity in this area as well.

SKETCH MAP

(Include sites, roads, streams, landmarks)