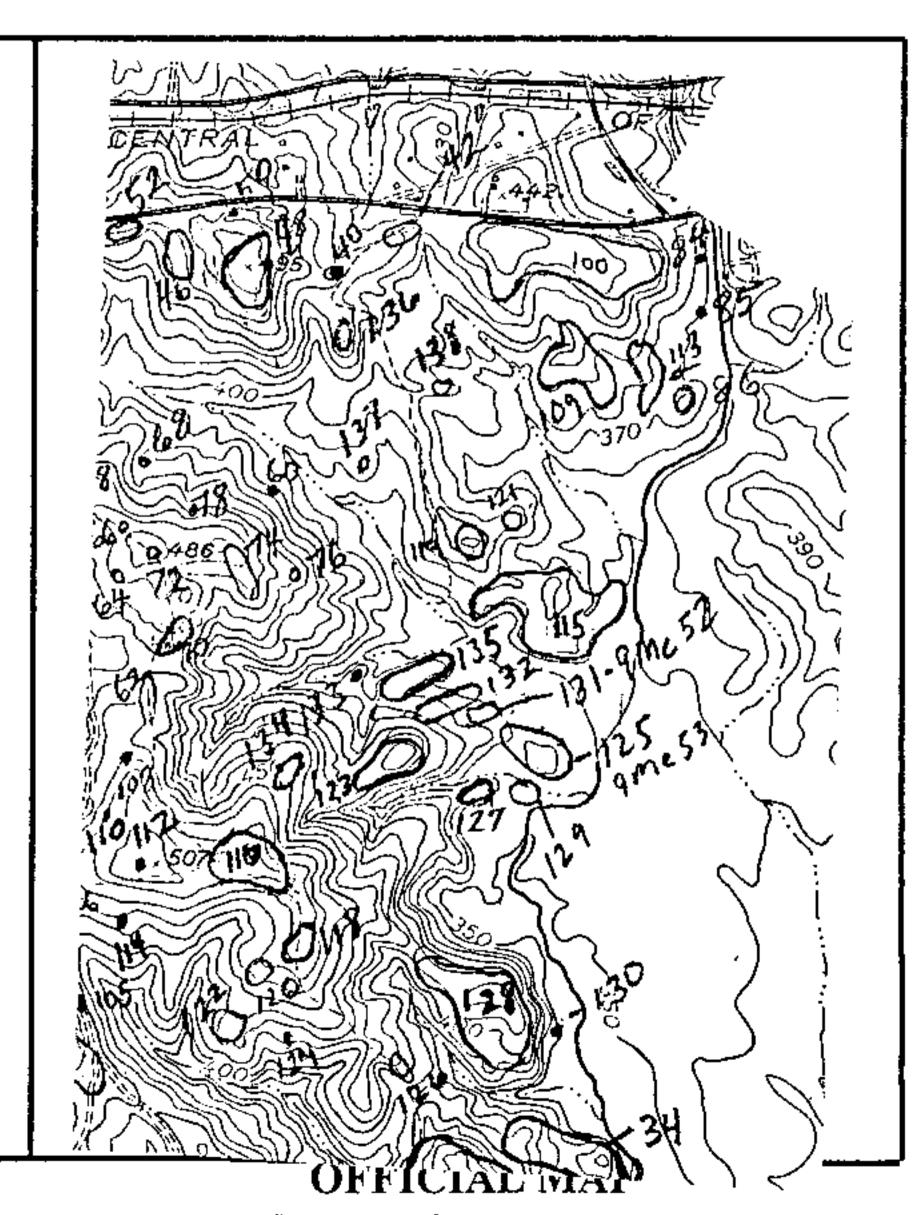

SKETCH MAP (Include sites, roads, streams, landmarks)

OFFICIAL MAP (Xerox of proper map)

| State Site Number: 9BE40 Institutional Site Number:                                                                                                                                                                                    |                                                    |
|----------------------------------------------------------------------------------------------------------------------------------------------------------------------------------------------------------------------------------------|----------------------------------------------------|
| Public Status: 1. National Historic Landmark 2. National Natural Landr 3. Georgia Register 4. Georgia Historic Trust                                                                                                                   |                                                    |
| National Register Standing: 1. Determined Eligible 2. Recommended 4. Nominated 5. Listed 6. Unknown                                                                                                                                    |                                                    |
| National Register Level of Significance: 1. Local 2. State                                                                                                                                                                             | 3. National                                        |
| Preservation State (Select up to Two): 1. Undisturbed 2. Cultiva 5. Lake Flooded 9. Graded 10. Razed                                                                                                                                   | lized 7. Destroyed 8. Redeposited                  |
| Preservation Prospects:  1. Safe 2. Endangered by: Airport 3. Unknown                                                                                                                                                                  | improvements                                       |
| RECORD OF INVESTIGATION                                                                                                                                                                                                                | ONS                                                |
| Supervisor: Mike Reynolds Affiliation: Brockington and Ass Report Title: Cultural Resources Survey of the Berrien County Airpo                                                                                                         |                                                    |
| Artifacts Collected:  amber machine made bottle glass, clear machine made glass, and solarized yellow bottle glass. One blue unde one undecorated whiteware sherd, one decaled ironste and one plastic button fragment were recovered. | erglazed hand painted porcelain rim sherd.         |
| Location of Collections: Brockington and Associates, Inc., Norcross C                                                                                                                                                                  | eorgia                                             |
| Location of Field Notes:                                                                                                                                                                                                               |                                                    |
| Private Collections:                                                                                                                                                                                                                   |                                                    |
| Name: Address:                                                                                                                                                                                                                         |                                                    |
| Cultural Periods: Historic                                                                                                                                                                                                             |                                                    |
| Phases: Early twentieth century                                                                                                                                                                                                        |                                                    |
| FORM PREPARATION AND REV                                                                                                                                                                                                               | ISION                                              |
| 10110100                                                                                                                                                                                                                               | stitutional Affiliation ngton and Associates, Inc. |