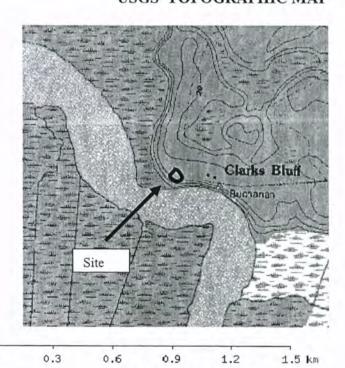

n 7. Amateur Standing Architecture: 1. Present 2. Absent 2. Subsurface 3. Both 4. Only Surface Known Site Nature: 1. Plowzone 5. Unknown 6. Underwater Midden: 1. Present 2. Absent 3. Unknown Features: 1. Present 2. Absent 3. Unknown 1. None 2. Greater than 50 Percent Disturbance: 3. Less than 50 4. Unknown Type of Site (Mill, Mound, Quarry, Lithic Scatter, etc.): Turpentine still ruins with historic artifact scatter **Topography** (Ridge, Terrace, etc.): Low upland terrace overlooking Satilla River. Current Vegetation (Woods, Pasture, etc.): Mixed pine/hardwood, moderate underbrush... Additional Information: Circular brick structure about x courses high and 2-3 meters diameter. Surrounding surface scatter of bricks, whiteware, amethyst glass.

#### SKETCH MAP

#### USGS TOPOGRAPHIC MAP





SKETCH MAP (Include sites, roads, streams, landmarks)

OFFICIAL MAP (Xerox of proper map)

| State Site Number: 9Cm382 Institutional Site Number: CMCR094                                                                                                                                                                                           |
|--------------------------------------------------------------------------------------------------------------------------------------------------------------------------------------------------------------------------------------------------------|
| Public Status: 1. National Historic Landmark 2. National Natural Landmark 3. Georgia Register 4. Georgia Historic Trust 5. HABS 6. HAER