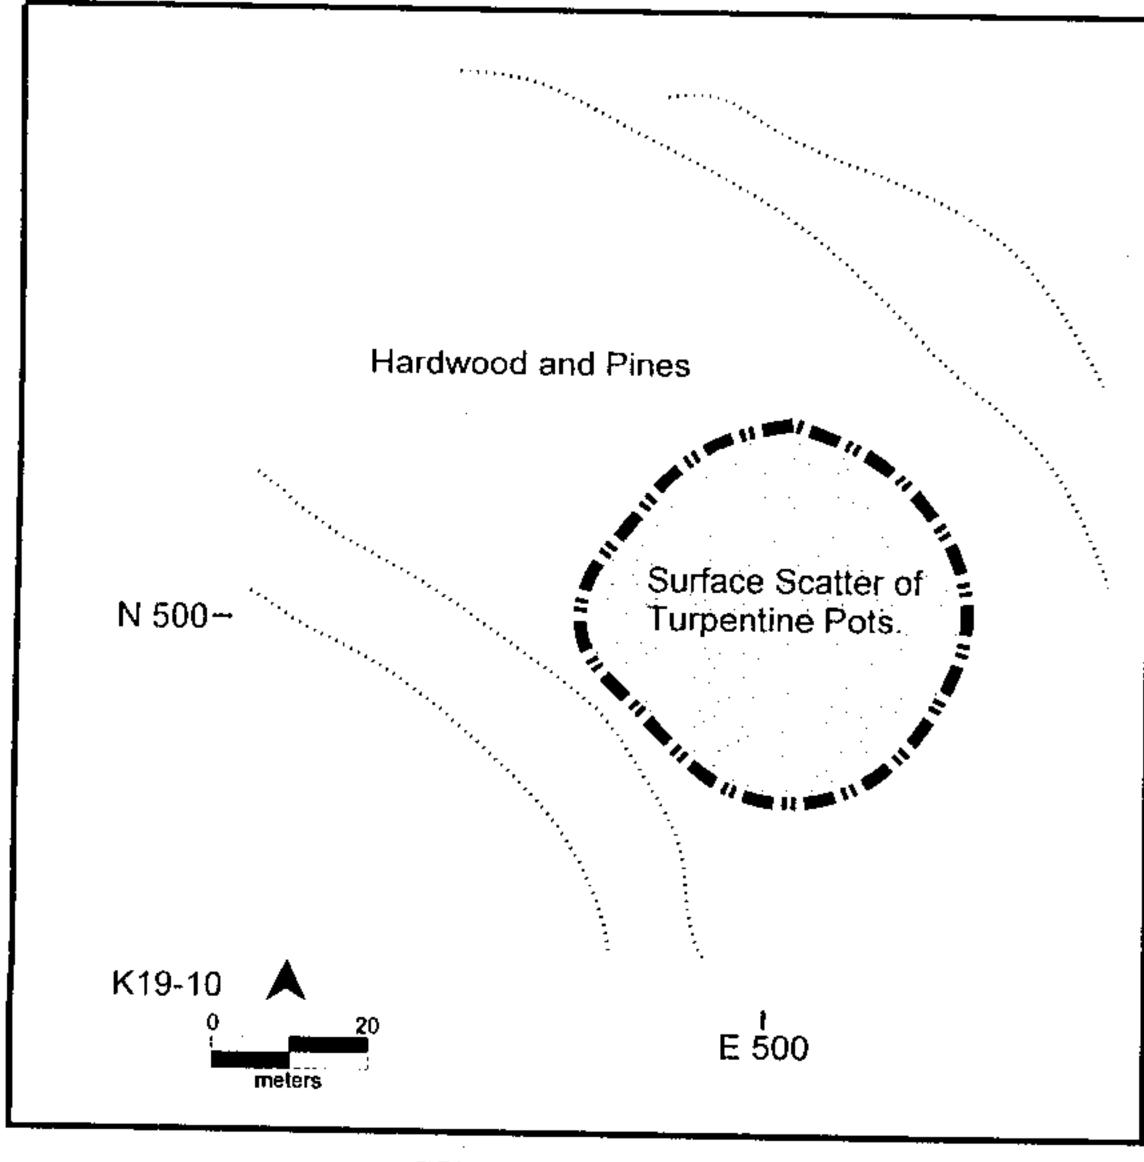

## A Historical Context of the Turpentine (Naval Stores) Industry in the Atlantic and Gulf Coastal Plains of Georgia, South Carolina, and Florida