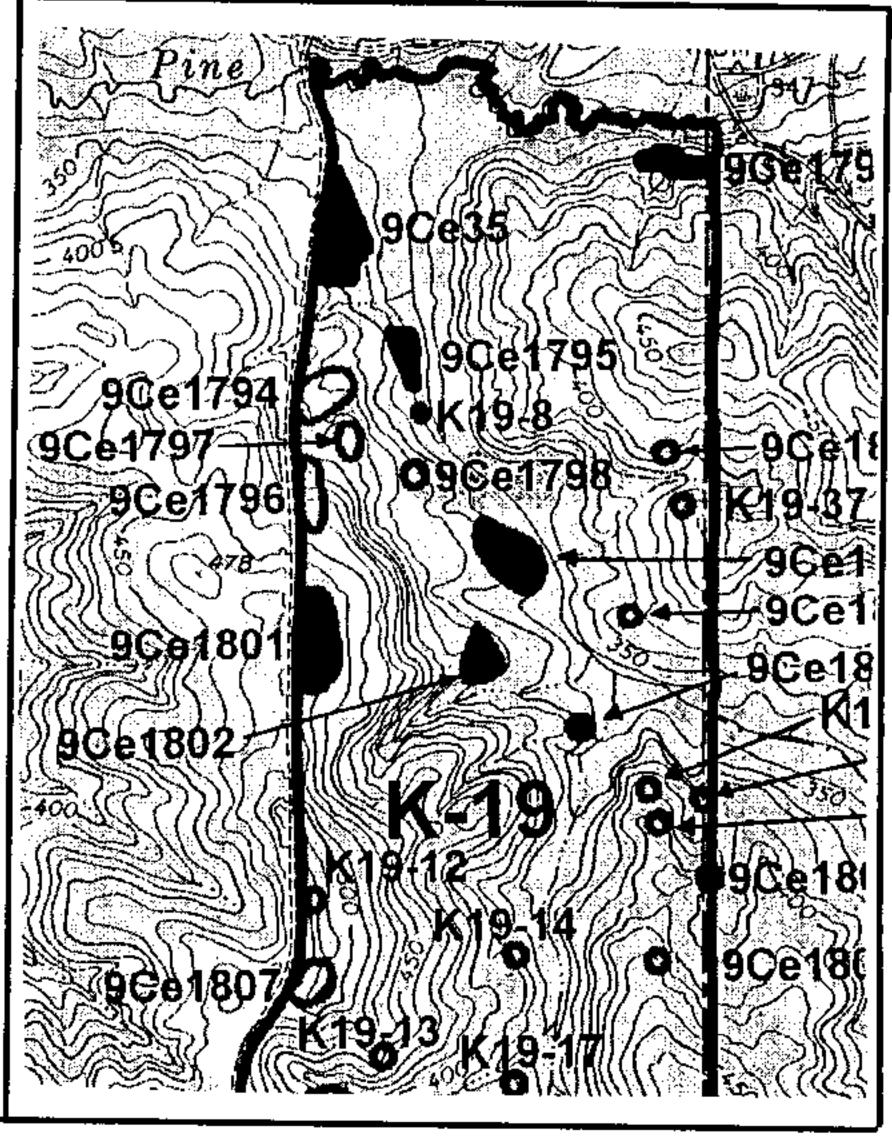

## A Historical Context of the Turpentine (Naval Stores) Industry in the Atlantic and Gulf Coastal Plains of Georgia, South Carolina, and Florida