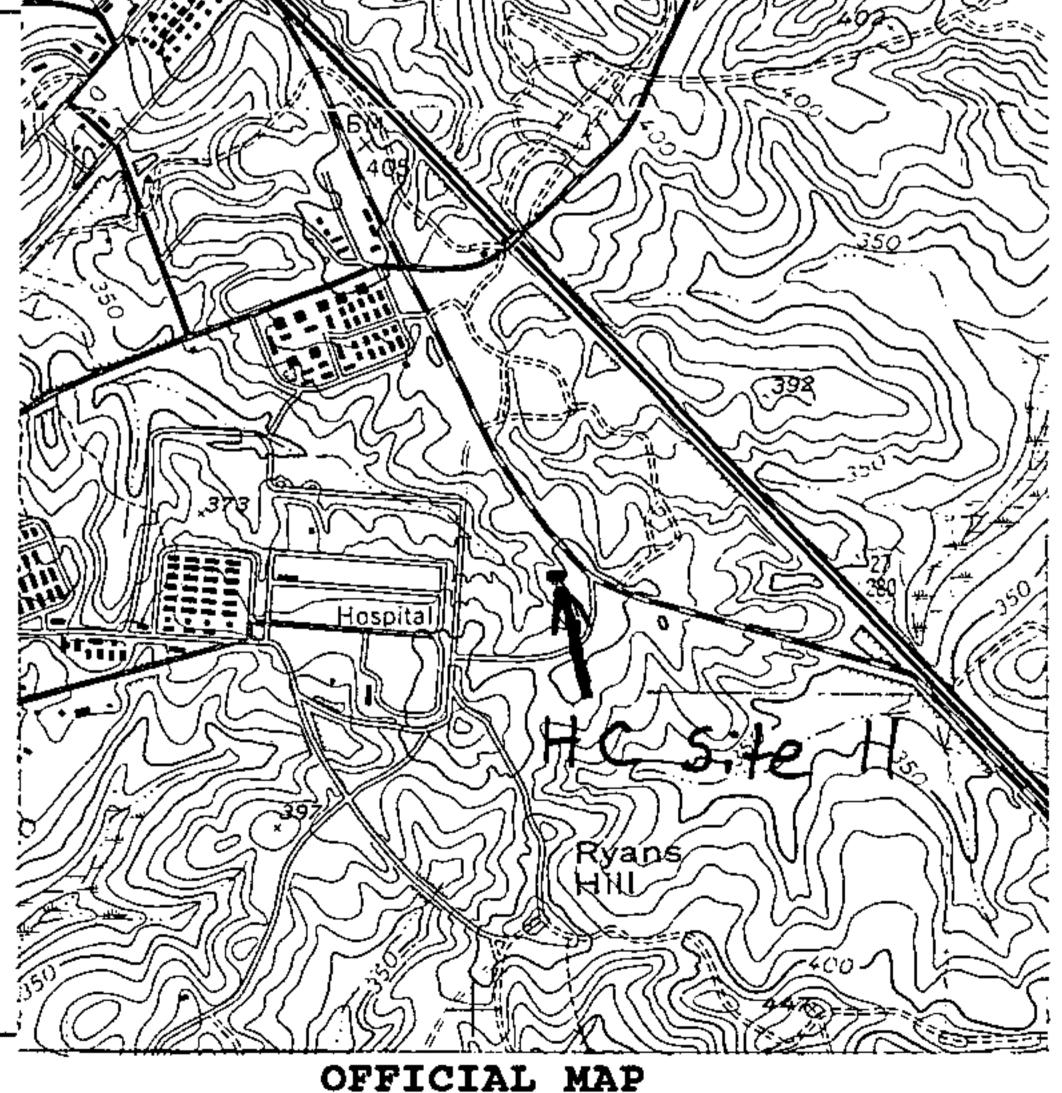

## A Historical Context of the Turpentine (Naval Stores) Industry in the Atlantic and Gulf Coastal Plains of Georgia, South Carolina, and Florida