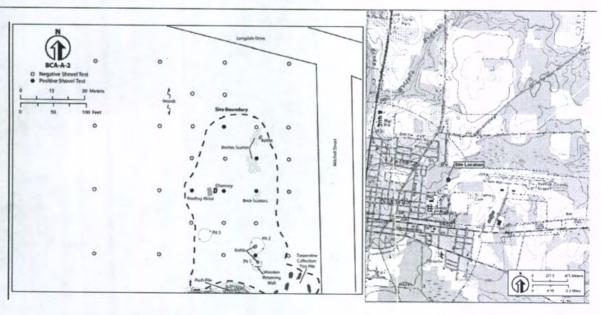

SKETCH MAP (Include sites, roads, streams, landmarks)

OFFICIAL MAP (Xerox of proper map)

| State Site Number: 9BE40 Institutional Site Number:                                                                                                                                                                                    |                                                    |
|----------------------------------------------------------------------------------------------------------------------------------------------------------------------------------------------------------------------------------------|----------------------------------------------------|
| Public Status: 1. National Historic Landmark 2. National Natural Landr 3. Georgia Register 4. Georgia Historic Trust                                                                                                                   |                                                    |
| National Register Standing: 1. Determined Eligible 2. Recommended 4. Nominated 5. Listed 6. Unknown                                                                                                                                    |                                                    |
| National Register Level of Significance: 1. Local 2. State                                                                                                                                                                             | 3. National                                        |
| Preservation State (Select up to Two): 1. Undisturbed 2. Cultiva 5. Lake Flooded 9. Graded 10. Razed                                                                                                                                   | lized 7. Destroyed 8. Redeposited                  |
| Preservation Prospects:  1. Safe 2. Endangered by: Airport 3. Unknown                                                                                                                                                                  | improvements                                       |
| RECORD OF INVESTIGATION                                                                                                                                                                                                                | ONS                                                |
| Supervisor: Mike Reynolds Affiliation: Brockington and Ass Report Title: Cultural Resources Survey of the Berrien County Airpo                                                                                                         |                                                    |
| Artifacts Collected:  amber machine made bottle glass, clear machine made glass, and solarized yellow bottle glass. One blue unde one undecorated whiteware sherd, one decaled ironste and one plastic button fragment were recovered. | erglazed hand painted porcelain rim sherd.         |
| Location of Collections: Brockington and Associates, Inc., Norcross C                                                                                                                                                                  | eorgia                                             |
| Location of Field Notes:                                                                                                                                                                                                               |                                                    |
| Private Collections:                                                                                                                                                                                                                   |                                                    |
| Name: Address:                                                                                                                                                                                                                         |                                                    |
| Cultural Periods: Historic                                                                                                                                                                                                             |                                                    |
| Phases: Early twentieth century                                                                                                                                                                                                        |                                                    |
| FORM PREPARATION AND REV                                                                                                                                                                                                               | ISION                                              |
| 10110100                                                                                                                                                                                                                               | stitutional Affiliation ngton and Associates, Inc. |