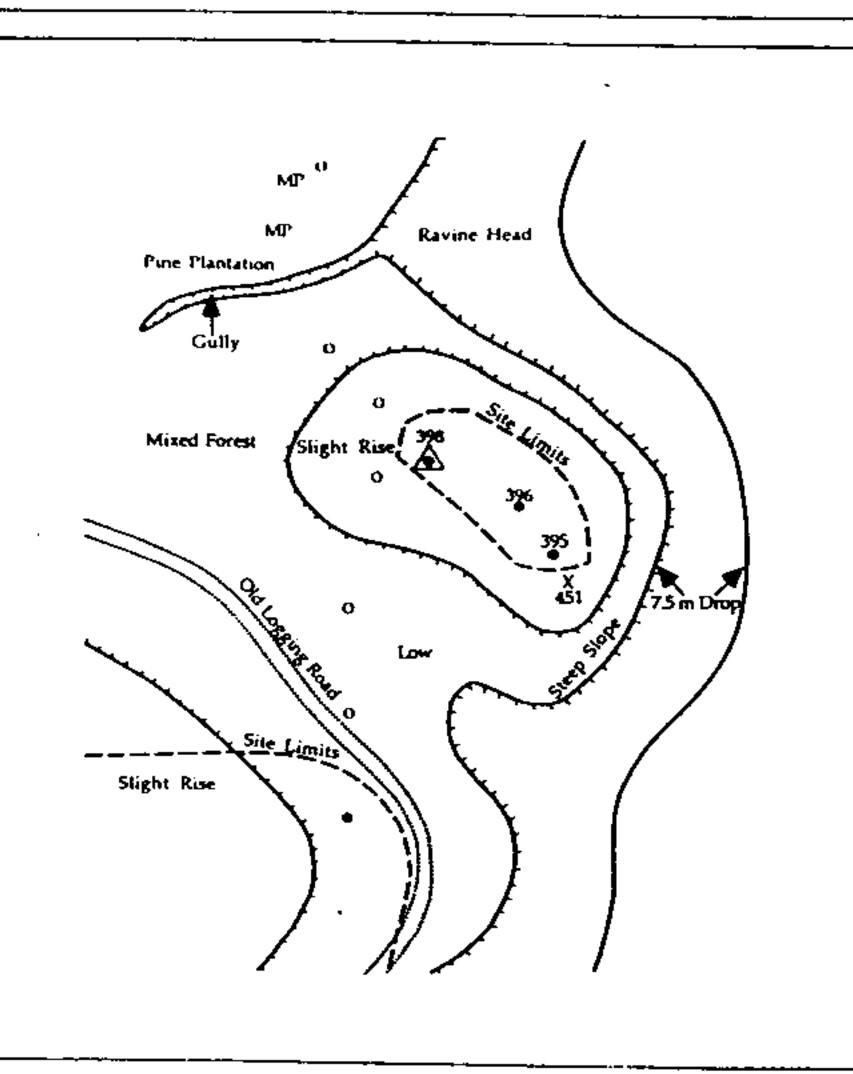

.

•

Official State
Site No. 9LW52
REVISIT

Official Site Number: 9LW52

Institutional Site Number: 8-S-1 Site Name: \_\_\_\_

County: Lowndes Map Name: Bemiss, 7.5' USGS or USNOAA

UTM Zone: 17 UTM East: 293640 UTM North: 3425100
Owner: US Air Force Address: Moody Air Force Base

Site Length: 160 meters Width: 140 meters Elevation: + - 57.91 meters

Orientation: 1 N-S 2. E-W 3. NE-SW 4. NW-SE 5. Round 6. Unknown Kind of Investigation: 1. Survey 2. Testing 3. Excavation 4. Documentary

5. Hearsay 6. Unknown 7. Amateur

Standing Architecture: 1. Present 2. Absent

Site Nature: 1. Plowzone 2. Subsurface 3. Both 4. Only Surface Known

5. Unknown 6. Underwater

Midden: 1.Present 2.<u>Absent</u> 3.Unknown Features: 1.Present 2.<u>Absent</u> 3.Unknown Percent Disturbance: 1. None 2. Greater than 50 3. <u>Less than 50</u> 4.Unknown

Type of Site (Mill, Mound, Quarry, Lithic Scatter, etc.): Prehistoric scatter

and turpentine industry

Topography (Ridge, Terrace, etc.): Small rise above low wetland area.

Current Vegetation (Woods, Pasture, etc.): Planted pine, thick brush, yucca

plants

Additional Information: This is a large prehistoric site that is relatively undisturbed. There has been some turpentine activity in this area as well.

SKETCH MAP

(Include sites, roads, streams, landmarks)