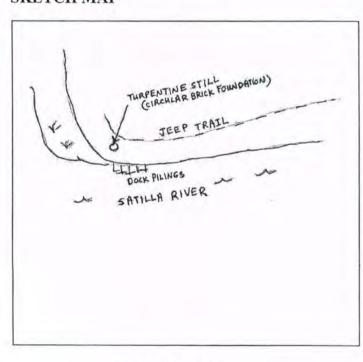

own 7. Amateur Standing Architecture: 1. Present 2. Absent 2. Subsurface 3. Both 4. Only Surface Known Site Nature: 1. Plowzone 5. Unknown 6. Underwater Midden: 1. Present 2. Absent 3. Unknown Features: 1. Present 2. Absent 3. Unknown 1. None 2. Greater than 50 Percent Disturbance: 3. Less than 50 4. Unknown Type of Site (Mill, Mound, Quarry, Lithic Scatter, etc.): Turpentine still ruins with historic artifact scatter **Topography** (Ridge, Terrace, etc.): Low upland terrace overlooking Satilla River. Current Vegetation (Woods, Pasture, etc.): Mixed pine/hardwood, moderate underbrush... Additional Information: Circular brick structure about x courses high and 2-3 meters diameter. Surrounding surface scatter of bricks, whiteware, amethyst glass.

#### SKETCH MAP

#### USGS TOPOGRAPHIC MAP





SKETCH MAP (Include sites, roads, streams, landmarks)

OFFICIAL MAP (Xerox of proper map)

| State Site Number: 9Cm382 Institutional Site Number: CMCR094                                                                                                                                                                                           |
|--------------------------------------------------------------------------------------------------------------------------------------------------------------------------------------------------------------------------------------------------------|
| Public Status: 1. National Historic Landmark 2. National Natural Landmark 3. Georgia Register 4. Georgia Historic Trust 5. HABS 6. HAER