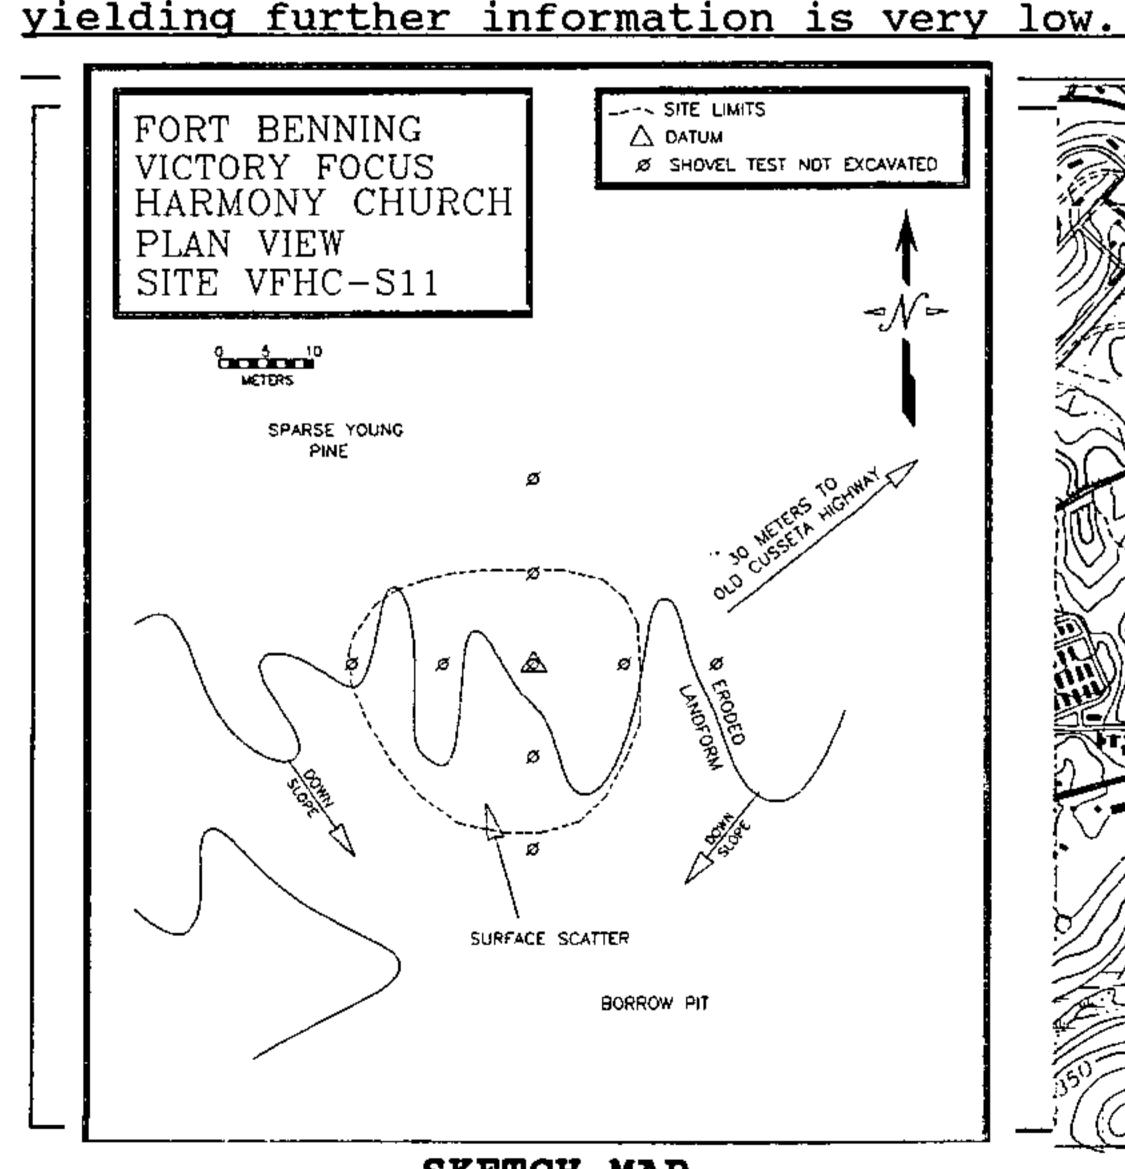

## A Historical Context of the Turpentine (Naval Stores) Industry in the Atlantic and Gulf Coastal Plains of Georgia, South Carolina, and Florida