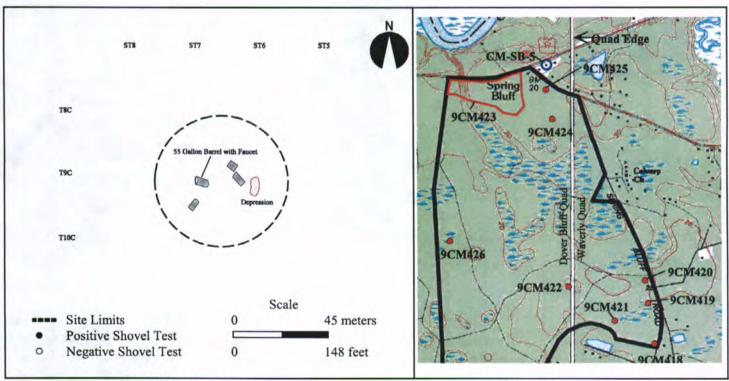

Official Site Number: 9 LW 73

Institutional Site Number: <u>Hist Site 1</u> Site Name: <u>none</u> County: Lowndes Map Name: Bemiss GA USGS or USNOAA UTM Zone: 17 UTM East: 288260 UTM North: 3427580 Owner: U.S. Air Force Address: Moody AFB, GA 31699-5000 Site Length: 165 meters Width: 140 meters Elevation:  $\pm$  - 230 meters Orientation: 1. N-S 2. E-W 3. NE-SW 4. NW-SE 5. Round 6. Unknown Kind of Investigation: 1. Survey 2. Testing 3. Excavation 4. Documentary 5. Hearsay 6. Unknown 7. Amateur Standing Architecture: 1. Present 2. Absent Site Nature: 1. Plowzone 2. Subsurface 3. Both 4. Only Surface Known 5. Unknown 6. Underwater 1. Present 2. <u>Absent</u> 3. Unknown Midden: Features: 1. Present 2. Absent 3. Unknown Percent Disturbance: 1. None 2. Greater than 50 3. Less than 50 4. Unknown Type of Site (Mound, Mill, Quarry, Lithic Scatter, etc.): <u>Historic ceramic</u> scatter-turpentine production Topography (Ridge, Terrace, etc.): Low Upland Current Vegetation (Pasture, Woods, etc.): Overgrown. abandoned field Additional Information: Small ceramic scatter in abandoned field east of Bemiss Road, south of southern entrance gate to Moody AFB. Ceramics are primarily turpentine cup fragments scattered through field by plowing. Artifacts recovered from 9 shovel tests.

SKETCH MAP

(xerox of proper map)

| ate Site Number: <u>S/</u>                                                                                                                    | <u>アラ3</u> Institutional Site Number:                                                                                                                                         |
|-----------------------------------------------------------------------------------------------------------------------------------------------|-------------------------------------------------------------------------------------------------------------------------------------------------------------------------------|
| tional Register Stan                                                                                                                          | <pre>ing: 1. Determined Eligible 2. Recommend Ineligibl 3. Recommend Eligible 4. Nominated 5. Listed 6. Unknown 7. Removed</pre>                                              |
| ational Register Leve                                                                                                                         | of Significance: 1. Local 2. State 3. National                                                                                                                                |
| reservation State (Se                                                                                                                         | ect up to Two): 1. Undisturbed 2. <u>Cultivated</u> 3. Eroded 4. Submerged 5. Lake Flooded 6. Vandalized 7. Destroyed 8. Redeposited 9. Graded                                |
| reservation Prospects                                                                                                                         | 1. Safe 2. Endangered (by what): future construction 3. Unknown                                                                                                               |
| upervisor:Julie Morga                                                                                                                         | RECORD OF INVESTIGATIONS  Affiliation: U.S.Army COE.Savh.GA Date: 9/97                                                                                                        |
|                                                                                                                                               | ultural Resources Investigation of the Southwest Law<br>Base, Lowndes County, Georgia Georgia Archaeological                                                                  |
|                                                                                                                                               |                                                                                                                                                                               |
| Artifacts Collected:1                                                                                                                         | Site File 1684 Report No. 1684 red earthenware turpentine cup fragments: 1 glazed                                                                                             |
| arthenware fragment: Location of Collection Location of Field Not                                                                             | Report No. 1084  red earthenware turpentine cup fragments: 1 glazed  1 porcelain fragment: 1 chert flake  s:Moody Air Force Base, GA                                          |
| Artifacts Collected: 1<br>earthenware fragment:<br>Location of Collection<br>Location of Field Not                                            | Report No. 1084  red earthenware turpentine cup fragments: 1 glazed  1 porcelain fragment: 1 chert flake  s:Moody Air Force Base, GA                                          |
| Artifacts Collected: Learthenware fragment:  Location of Collection  Location of Field Not  Private Collections:                              | Report No. 1084  red earthenware turpentine cup fragments: 1 glazed  1 porcelain fragment: 1 chert flake  s:Moody Air Force Base, GA                                          |
| Artifacts Collected:1 earthenware fragment:  Location of Collection Location of Field Not Private Collections:                                | Report No. 1684  red earthenware turpentine cup fragments: 1 glazed 1 porcelain fragment: 1 chert flake  s:Moody Air Force Base, GA s:same                                    |
| Artifacts Collected:1 earthenware fragment:  Location of Collection Location of Field Not Private Collections:  Name:                         | Report No. 1684  red earthenware turpentine cup fragments: 1 glazed 1 porcelain fragment: 1 chert flake  s:Moody Air Force Base, GA s:same  cultural Affinity storic          |
| Artifacts Collected:1 earthenware fragment:  Location of Collection Location of Field Note Private Collections:  Name:  Cultural Period(s):Hi | Report No. 1684  red earthenware turpentine cup fragments: 1 glazed 1 porcelain fragment: 1 chert flake  s:Moody Air Force Base, GA s:same  cultural Affinity storic  century |
| Location of Collection Location of Field Not Private Collections:  Name:  Cultural Period(s):Hi                                               | Report No. 1684  red earthenware turpentine cup fragments: 1 glazed 1 porcelain fragment: 1 chert flake  s:Moody Air Force Base, GA s:same  cultural Affinity storic          |
| Artifacts Collected:1 earthenware fragment:  Location of Collection Location of Field Note Private Collections:  Name:  Cultural Period(s):Hi | Report No. 1684  red earthenware turpentine cup fragments: 1 glazed 1 porcelain fragment: 1 chert flake  s:Moody Air Force Base, GA s:same  cultural Affinity storic  century |