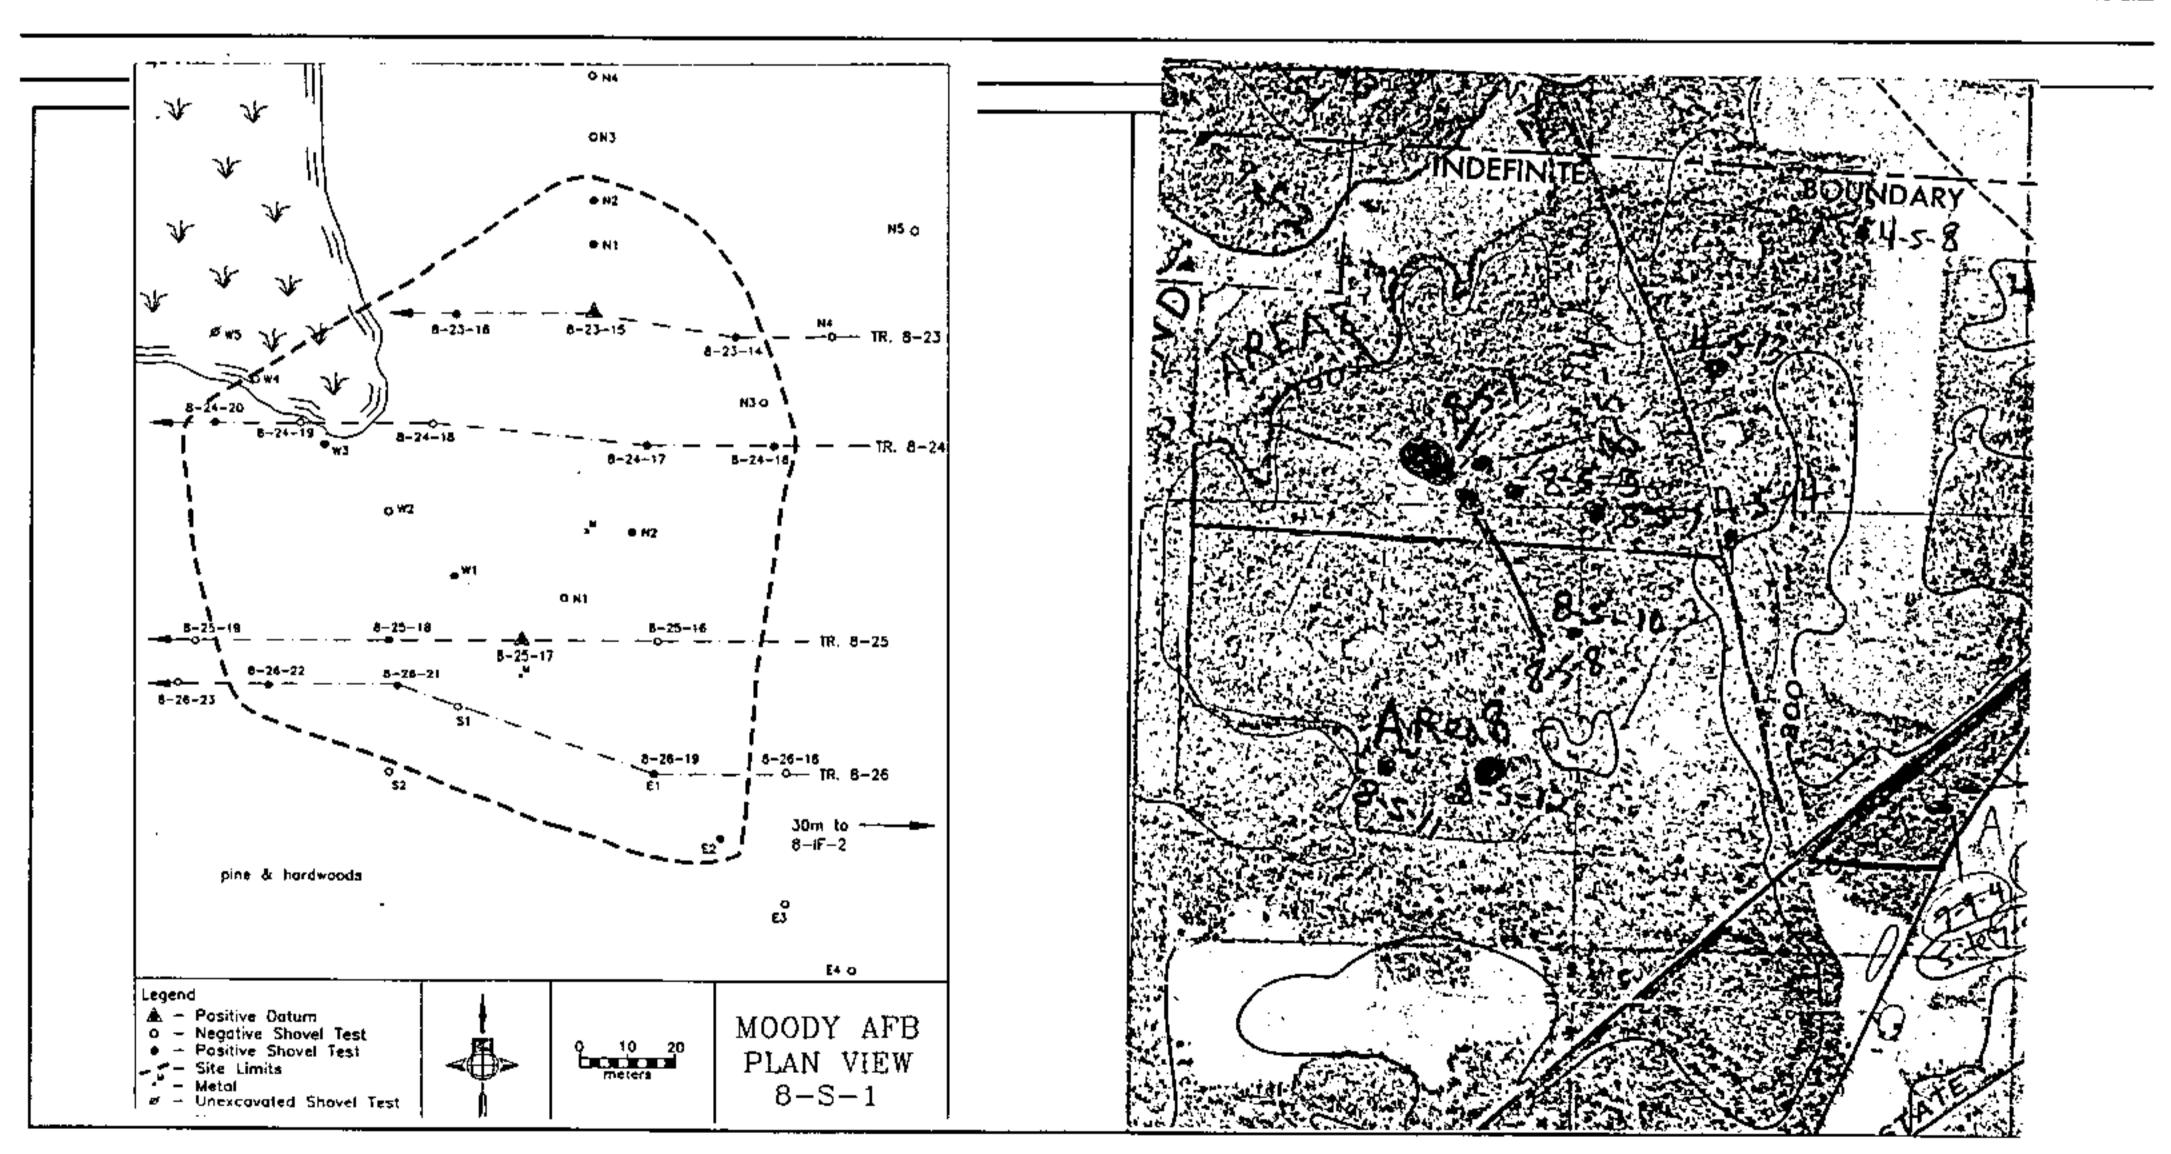

Official Site Number: 9LW5Z

Institutional Site Number: 8-S-1 Site Name: \_\_\_\_ County: Hincoln Lowndes Map Name: Bemiss, GA USGS or USNOAA UTM Zone: 17 UTM East: 296340 UTM North: 3425100 Owner: US Army Corps of Engineers Address: Savannah District Site Length: 200 meters Width: 100 meters Elevation: + - 61 meters Orientation: 1. N-S 2. E-W 3. NE-SW 4. NW-SE 5. Round 6. Unknown Kind of Investigation: 1. Survey 2. Testing 3. Excavation 4. Documentary 5. Hearsay 6. Unknown 7. Amateur Standing Architecture: 1. Present 2. Absent Site Nature: 1. Plowzone 2. Subsurface 3. Both 4. Only Surface Known 5. Unknown 6. Underwater Midden: 1. Present 2. Absent 3. Unknown Features: 1. Present 2. Absent 3. Unknown Percent Disturbance: 1. None 2. Greater than 50 3. Less than 50 4. Unknown Type of Site (Mill, Mound, Quarry, Lithic Scatter, etc.): Prehistoric lithic scatter Topography (Ridge, Terrace, etc.): Coastal plain, Lee field loamy Current Vegetation (Woods, Pasture, etc.): Woods \_Additional Information: No

SKETCH MAP (Include sites, roads, streams, landmarks)

OFFICIAL MAP
(Xerox of proper map)

| State Site Number:                                                   | 91-W52                                 | Institutional  | Site Number: 8-S-1                                       |             |
|----------------------------------------------------------------------|----------------------------------------|----------------|----------------------------------------------------------|-------------|
|                                                                      |                                        |                | . National Natural Land<br>ic Trust 5. HABS 6. H         |             |
|                                                                      | <del></del>                            | <del>-</del>   | e 2. Recommended Inelig<br>sted 6. <u>Unknown</u> 7. Red | _           |
| National Register Le                                                 | vel of Signif                          | icance: 1. Loc | al 2. State 3. Nat                                       | ional       |
|                                                                      | Lake Flooded                           |                | rbed 2. Cultivated 3. En<br>7. Destroyed 8. Redepon      |             |
| Preservation Prospec                                                 | <b>ts:</b> 1. Safe<br>3. <u>Unknov</u> | · —            | by:                                                      |             |
| Date: Jan. 27, 1995                                                  | ey Blick<br>al Resources               |                | NS Panamerican Consultants ay Ordnance Range, Mood       |             |
| Other Reports: No                                                    |                                        |                |                                                          |             |
| Artifacts Collected:                                                 | 9 flakes                               |                | U≘A ≟aporatory                                           |             |
|                                                                      |                                        |                | of Archaeology                                           |             |
|                                                                      |                                        |                | Report No. 1309                                          |             |
| Location of Collecti<br>Location of Field No<br>Private Collections: | tes: Univers                           |                |                                                          |             |
| Name:                                                                | Addres                                 | s:             |                                                          |             |
| Cultural Periods: <u>Un</u>                                          | •                                      | URAL AFFINITY  | ·                                                        | <del></del> |
| Phases:                                                              |                                        |                |                                                          |             |
| <b>Date Name</b> 1 /26/95 Dr. Jeffre                                 |                                        |                | SION<br>titutional Affiliation<br>an Consultants, Inc.   |             |

.

•

Official State
Site No. 9LW52
REVISIT

Official Site Number: 9LW52

Institutional Site Number: 8-S-1 Site Name: \_\_\_\_

County: Lowndes Map Name: Bemiss, 7.5' USGS or USNOAA

UTM Zone: 17 UTM East: 293640 UTM North: 3425100
Owner: US Air Force Address: Moody Air Force Base

Site Length: 160 meters Width: 140 meters Elevation: + - 57.91 meters

Orientation: 1 N-S 2. E-W 3. NE-SW 4. NW-SE 5. Round 6. Unknown Kind of Investigation: 1. Survey 2. Testing 3. Excavation 4. Documentary

Type of Site (Mill, Mound, Quarry, Lithic Scatter, etc.): Prehistoric scatter

and turpentine industry

Topography (Ridge, Terrace, etc.): Small rise above low wetland area.

Current Vegetation (Woods, Pasture, etc.): Planted pine, thick brush, yucca

plants

Additional Information: This is a large prehistoric site that is relatively undisturbed. There has been some turpentine activity in this area as well.

SKETCH MAP

(Include sites, roads, streams, landmarks)