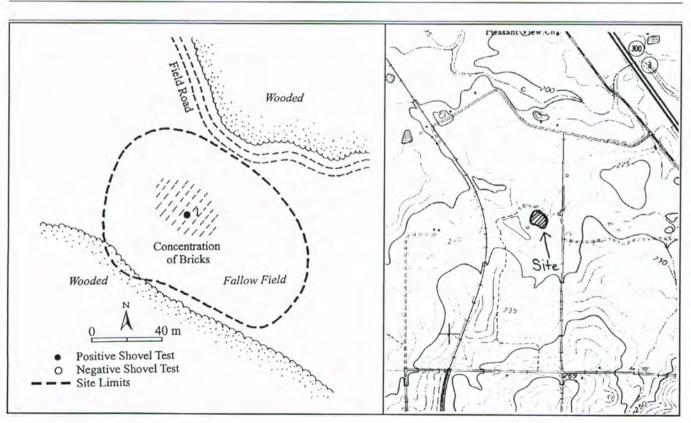

#### APPENDIX A-1: GEORGIA ARCHAEOLOGICAL SITE FORMS

| 1770                  |       |
|-----------------------|-------|
| Official Site Number: | 9BE40 |

| Institutional Site Num  | ber:                            | S                                                  | ite Name:      | Langdale Ta  | ar Kiln & Turp | pentine Still       |
|-------------------------|---------------------------------|----------------------------------------------------|----------------|--------------|----------------|---------------------|
| County: Berrien         | Map Nam                         | e: Nashville                                       | e East         |              | _ USGS or U    | SNOAA               |
| <b>Zone</b> 17          | _ UTM East:                     | 286784                                             | U              | TM North:    | 3455071        |                     |
| Owner:                  | Add                             | ress:                                              |                | 1            |                |                     |
| Site Length: 65         | meters                          | Width: _30                                         | meters         | Elevation:   | +- 72.8        | meters              |
| Orientation: 1. N-S     | 2. E-W                          | 3. NE-                                             | SW 4. N        | W-SE 5       | 5. Round       | 6. Unknown          |
| Kind of Investigation:  | 1 <u>. Survey</u><br>5. Hearsay |                                                    |                | on 4. Docum  | nentary        |                     |
| Standing Architecture   | : 1. <u>Prese</u>               | nt 2. Abso                                         | ent            |              |                |                     |
| Site Nature:            |                                 | <ol> <li>Subsurface</li> <li>Underwater</li> </ol> | 3. <u>Both</u> | 4. Only S    | Surface Knowr  | 1                   |
| Midden: 1. Present      | 2. Absent                       | 3. Unknown                                         | Features:      | 1. Present 2 | 2. Absent      | 3. Unknown          |
| Percent Disturbance:    | 1. None                         | 2. Greater than                                    | 50 3. <u>L</u> | ess than 50  | 4. Unk         | nown                |
| Type of Site (Mill, Mot | and, Quarry, Lith               | ic Scatter, etc.)                                  | : _ Tar Kilr   | and Turpent  | ine Still      |                     |
| Topography (Ridge, Te   | errace, etc.): _I               | Low hilltop                                        |                |              |                |                     |
| Current Vegetation (V   |                                 |                                                    |                |              |                |                     |
| Additional informati    |                                 | sists of three tar kiln                            |                |              |                | luding one standing |

SKETCH MAP (Include sites, roads, streams, landmarks)

OFFICIAL MAP (Xerox of proper map)

| State Site Number: 9BE40 Institutional Site Number:                                                                                                                                                                                    |                                                    |
|----------------------------------------------------------------------------------------------------------------------------------------------------------------------------------------------------------------------------------------|----------------------------------------------------|
| Public Status: 1. National Historic Landmark 2. National Natural Landr 3. Georgia Register 4. Georgia Historic Trust                                                                                                                   |                                                    |
| National Register Standing: 1. Determined Eligible 2. Recommended 4. Nominated 5. Listed 6. Unknown                                                                                                                                    |                                                    |
| National Register Level of Significance: 1. Local 2. State                                                                                                                                                                             | 3. National                                        |
| Preservation State (Select up to Two): 1. Undisturbed 2. Cultiva 5. Lake Flooded 9. Graded 10. Razed                                                                                                                                   | lized 7. Destroyed 8. Redeposited                  |
| Preservation Prospects:  1. Safe 2. Endangered by: Airport 3. Unknown                                                                                                                                                                  | improvements                                       |
| RECORD OF INVESTIGATION                                                                                                                                                                                                                | ONS                                                |
| Supervisor: Mike Reynolds Affiliation: Brockington and Ass Report Title: Cultural Resources Survey of the Berrien County Airpo                                                                                                         |                                                    |
| Artifacts Collected:  amber machine made bottle glass, clear machine made glass, and solarized yellow bottle glass. One blue unde one undecorated whiteware sherd, one decaled ironste and one plastic button fragment were recovered. | erglazed hand painted porcelain rim sherd.         |
| Location of Collections: Brockington and Associates, Inc., Norcross C                                                                                                                                                                  | eorgia                                             |
| Location of Field Notes:                                                                                                                                                                                                               |                                                    |
| Private Collections:                                                                                                                                                                                                                   |                                                    |
| Name: Address:                                                                                                                                                                                                                         |                                                    |
| Cultural Periods: Historic                                                                                                                                                                                                             |                                                    |
| Phases: Early twentieth century                                                                                                                                                                                                        |                                                    |
| FORM PREPARATION AND REV                                                                                                                                                                                                               | ISION                                              |
| 10110100                                                                                                                                                                                                                               | stitutional Affiliation ngton and Associates, Inc. |