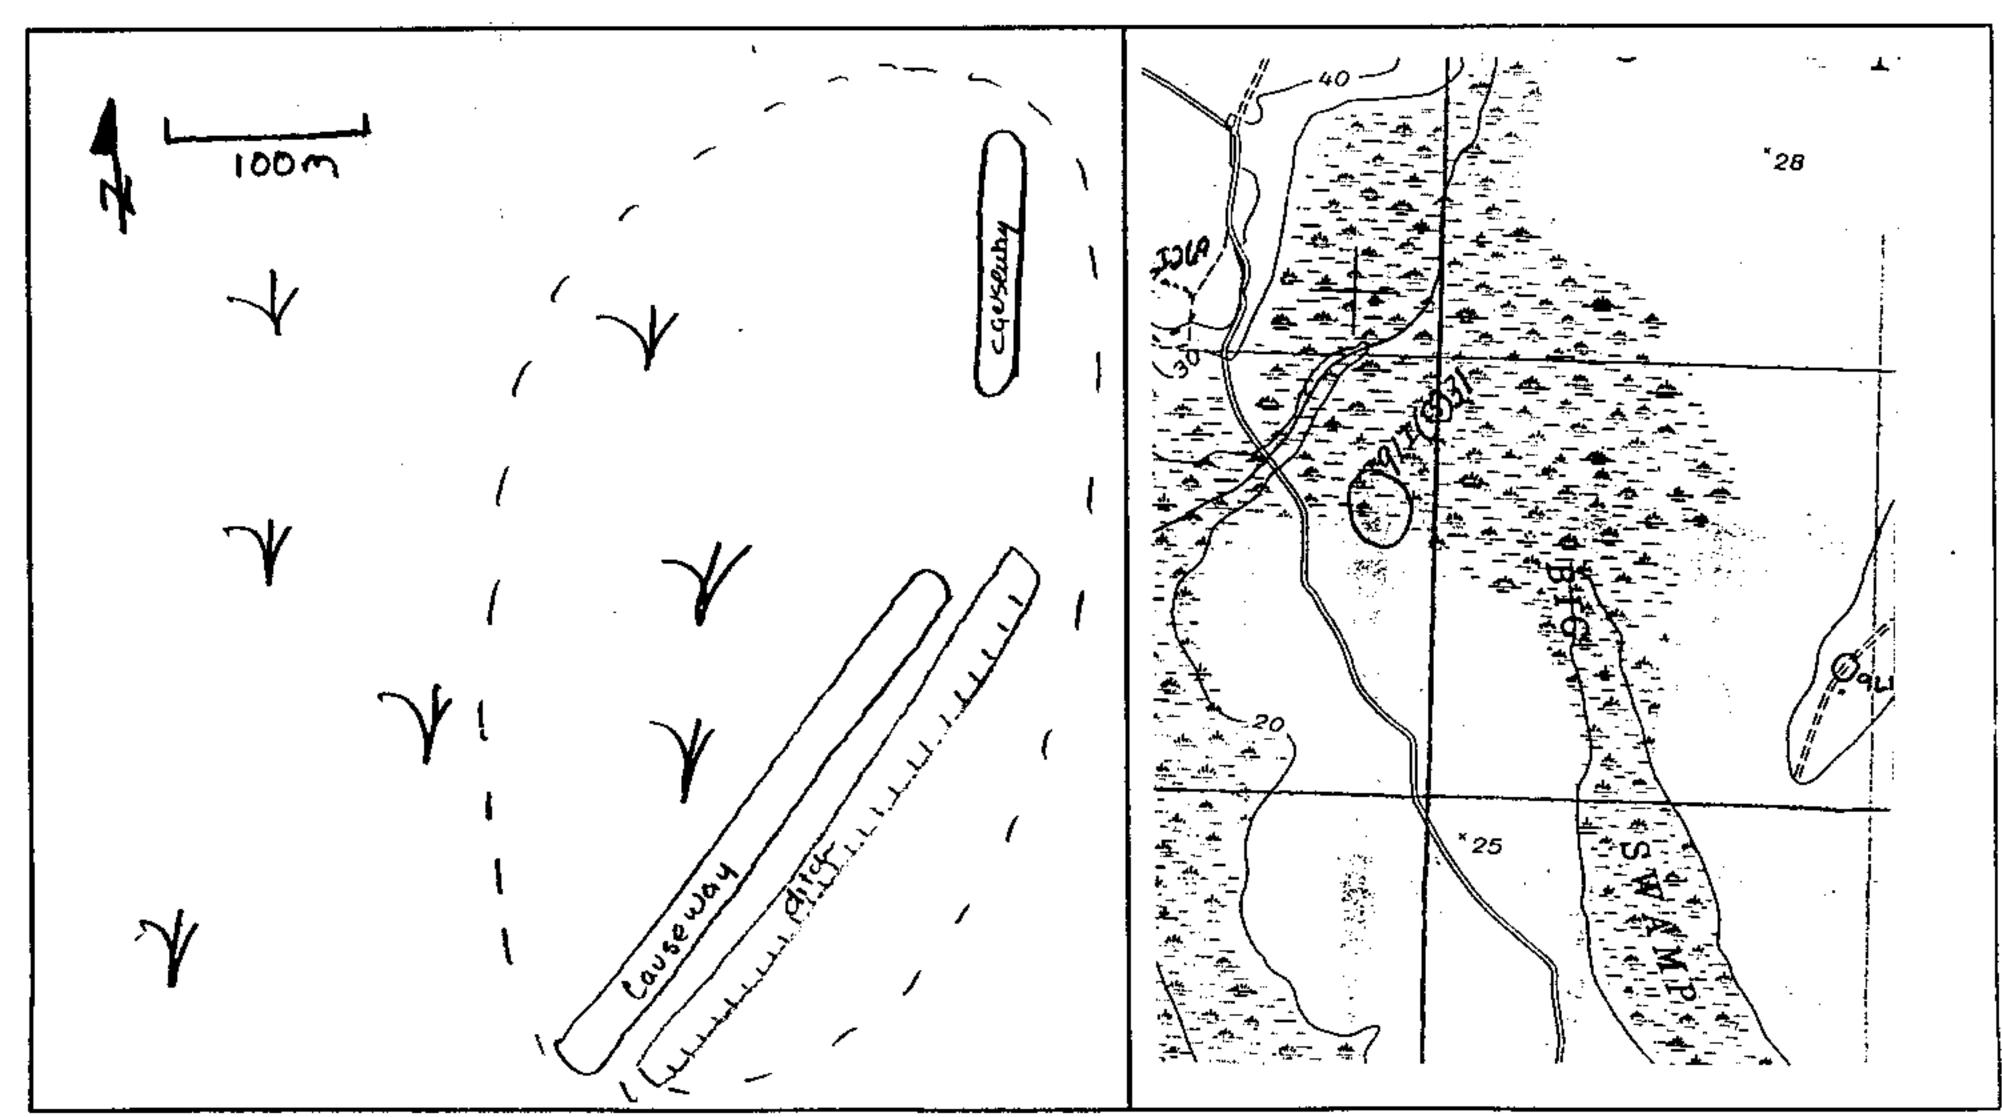

· · · · · · · · · · · · · · · · · · ·                                                           |
| Topography (Ridge, Terrace, etc.): very low island in swamp                                     |
|                                                                                                 |
| Current Vegetation (Woods, Pasture, etc.): Mixed pines and hardwoods                            |
|                                                                                                 |
| Additional Information: Very wet, elevation low and soils poorly drained                        |
| **************************************                                                          |
|                                                                                                 |



SKETCH MAP (Include sites, roads, streams, landmarks)

OFFICIAL MAP (Xerox of proper map)

| State Site Number:                           | 911332                                                          | Institutional Site Number:                | 9LI(FS)31                                                                      |
|----------------------------------------------|-----------------------------------------------------------------|-------------------------------------------|--------------------------------------------------------------------------------|
| Public Status:                               | <ol> <li>National Historic</li> <li>Georgia Register</li> </ol> | Landmark<br>4. Georgia Historic Trust     | <ul><li>2. National Natural Landmark</li><li>5. HABS</li><li>6. HAER