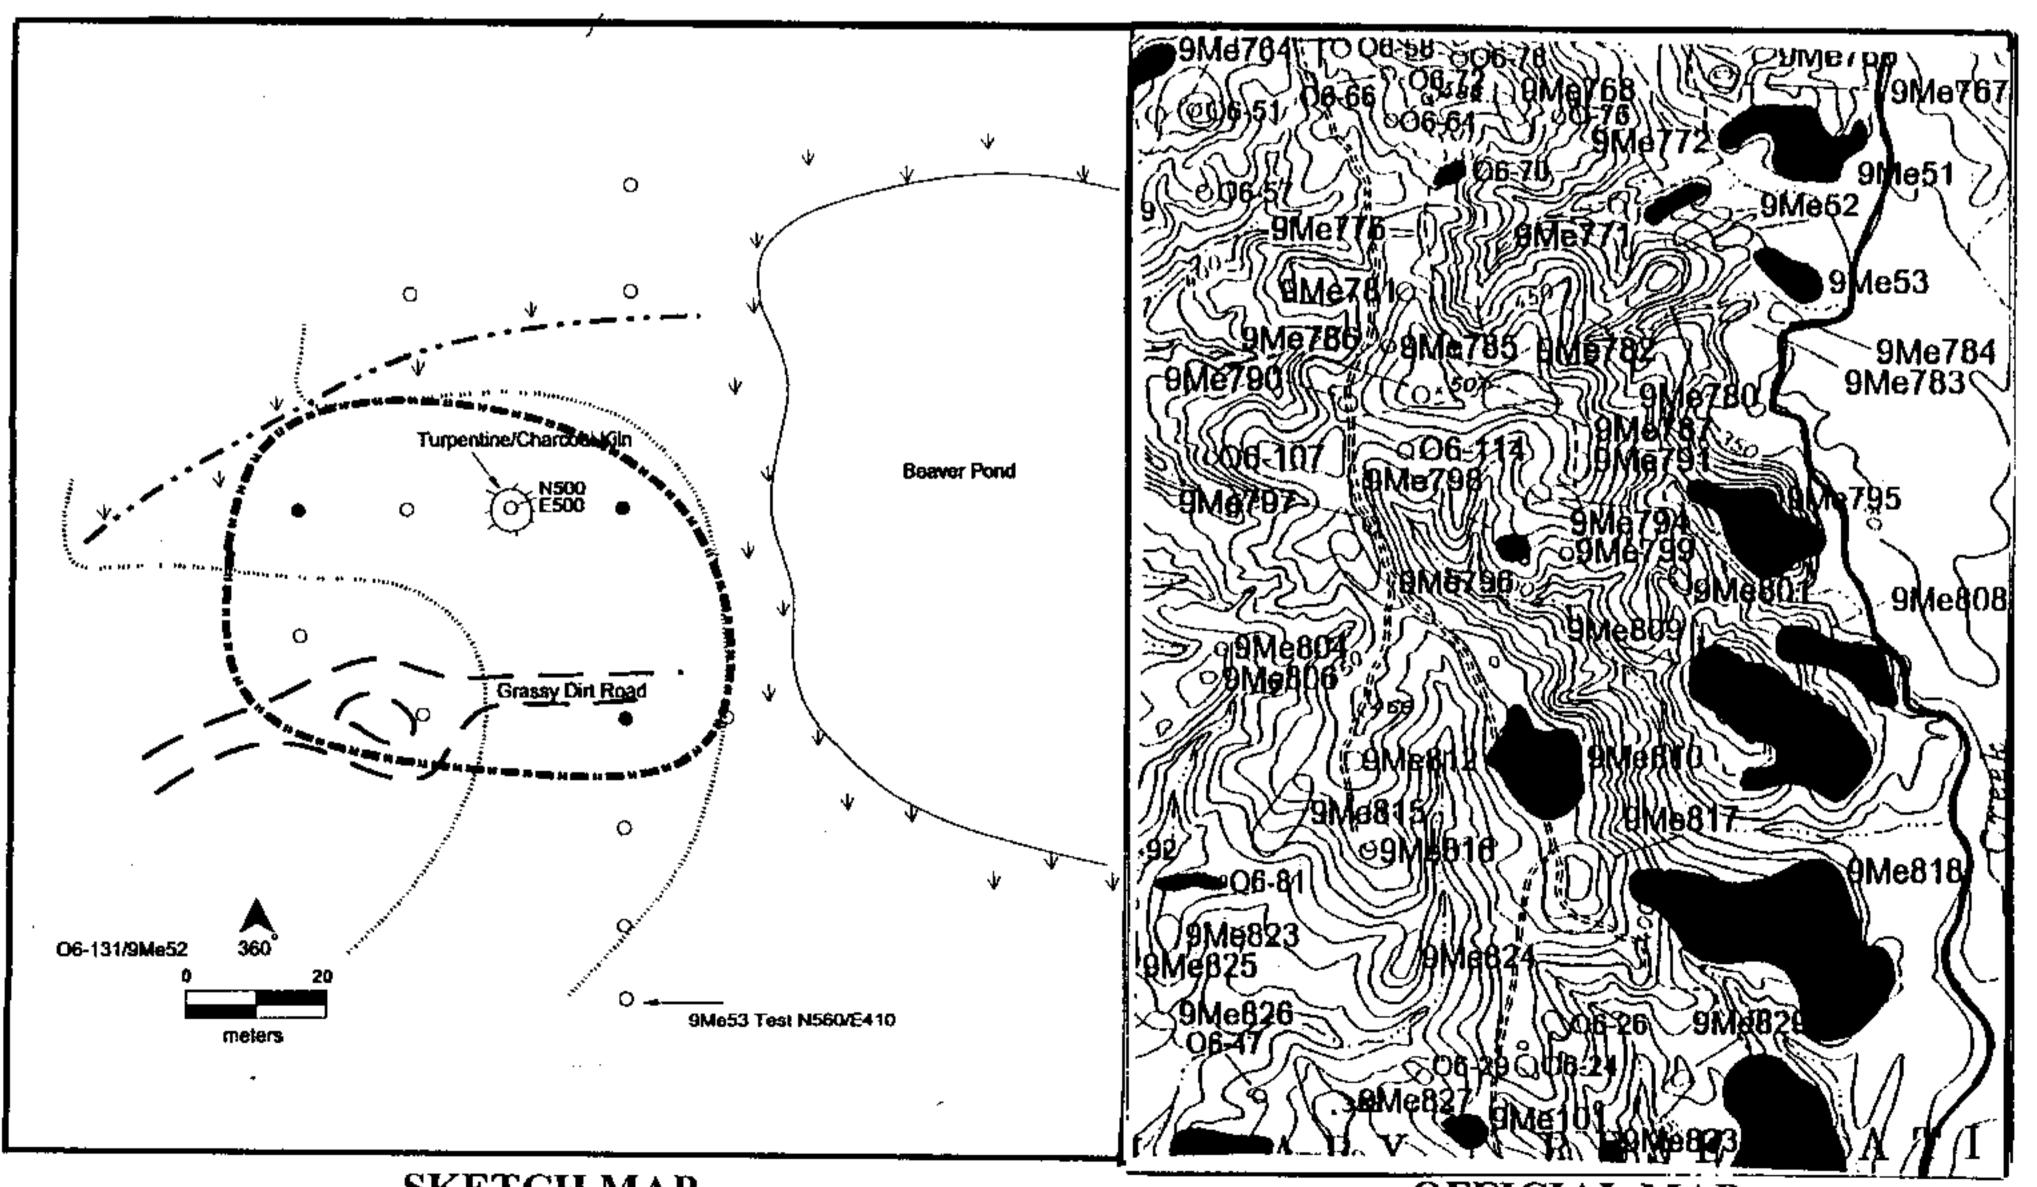

Official Site Number: 9LW5Z

Institutional Site Number: 8-S-1 Site Name: \_\_\_\_ County: Hincoln Lowndes Map Name: Bemiss, GA USGS or USNOAA UTM Zone: 17 UTM East: 296340 UTM North: 3425100 Owner: US Army Corps of Engineers Address: Savannah District Site Length: 200 meters Width: 100 meters Elevation: + - 61 meters Orientation: 1. N-S 2. E-W 3. NE-SW 4. NW-SE 5. Round 6. Unknown Kind of Investigation: 1. Survey 2. Testing 3. Excavation 4. Documentary 5. Hearsay 6. Unknown 7. Amateur Standing Architecture: 1. Present 2. Absent Site Nature: 1. Plowzone 2. Subsurface 3. Both 4. Only Surface Known 5. Unknown 6. Underwater Midden: 1. Present 2. Absent 3. Unknown Features: 1. Present 2. Absent 3. Unknown Percent Disturbance: 1. None 2. Greater than 50 3. Less than 50 4. Unknown Type of Site (Mill, Mound, Quarry, Lithic Scatter, etc.): Prehistoric lithic scatter Topography (Ridge, Terrace, etc.): Coastal plain, Lee field loamy Current Vegetation (Woods, Pasture, etc.): Woods \_Additional Information: No

SKETCH MAP (Include sites, roads, streams, landmarks)

OFFICIAL MAP
(Xerox of proper map)

| State Site Number:                                                   | 91-W52                                 | Institutional  | Site Number: 8-S-1                                       |             |
|----------------------------------------------------------------------|----------------------------------------|----------------|----------------------------------------------------------|-------------|
|                                                                      |                                        |                | . National Natural Land<br>ic Trust 5. HABS 6. H         |             |
|                                                                      | <del></del>                            | <del>-</del>   | e 2. Recommended Inelig<br>sted 6. <u>Unknown</u> 7. Red | _           |
| National Register Le                                                 | vel of Signif                          | icance: 1. Loc | al 2. State 3. Nat                                       | ional       |
|                                                                      | Lake Flooded                           |                | rbed 2. Cultivated 3. En<br>7. Destroyed 8. Redepon      |             |
| Preservation Prospec                                                 | <b>ts:</b> 1. Safe<br>3. <u>Unknov</u> | · —            | by:                                                      |             |
| Date: Jan. 27, 1995                                                  | ey Blick<br>al Resources               |                | NS Panamerican Consultants ay Ordnance Range, Mood       |             |
| Other Reports: No                                                    |                                        |                |                                                          |             |
| Artifacts Collected:                                                 | 9 flakes                               |                | U≘A ≟aporatory                                           |             |
|                                                                      |                                        |                | of Archaeology                                           |             |
|                                                                      |                                        |                | Report No. 1309                                          |             |
| Location of Collecti<br>Location of Field No<br>Private Collections: | tes: Univers                           |                |                                                          |             |
| Name:                                                                | Addres                                 | s:             |                                                          |             |
| Cultural Periods: <u>Un</u>                                          | •                                      | URAL AFFINITY  | ·                                                        | <del></del> |
| Phases:                                                              |                                        |                |                                                          |             |
| <b>Date Name</b> 1 /26/95 Dr. Jeffre                                 |                                        |                | SION<br>titutional Affiliation<br>an Consultants, Inc.   |             |