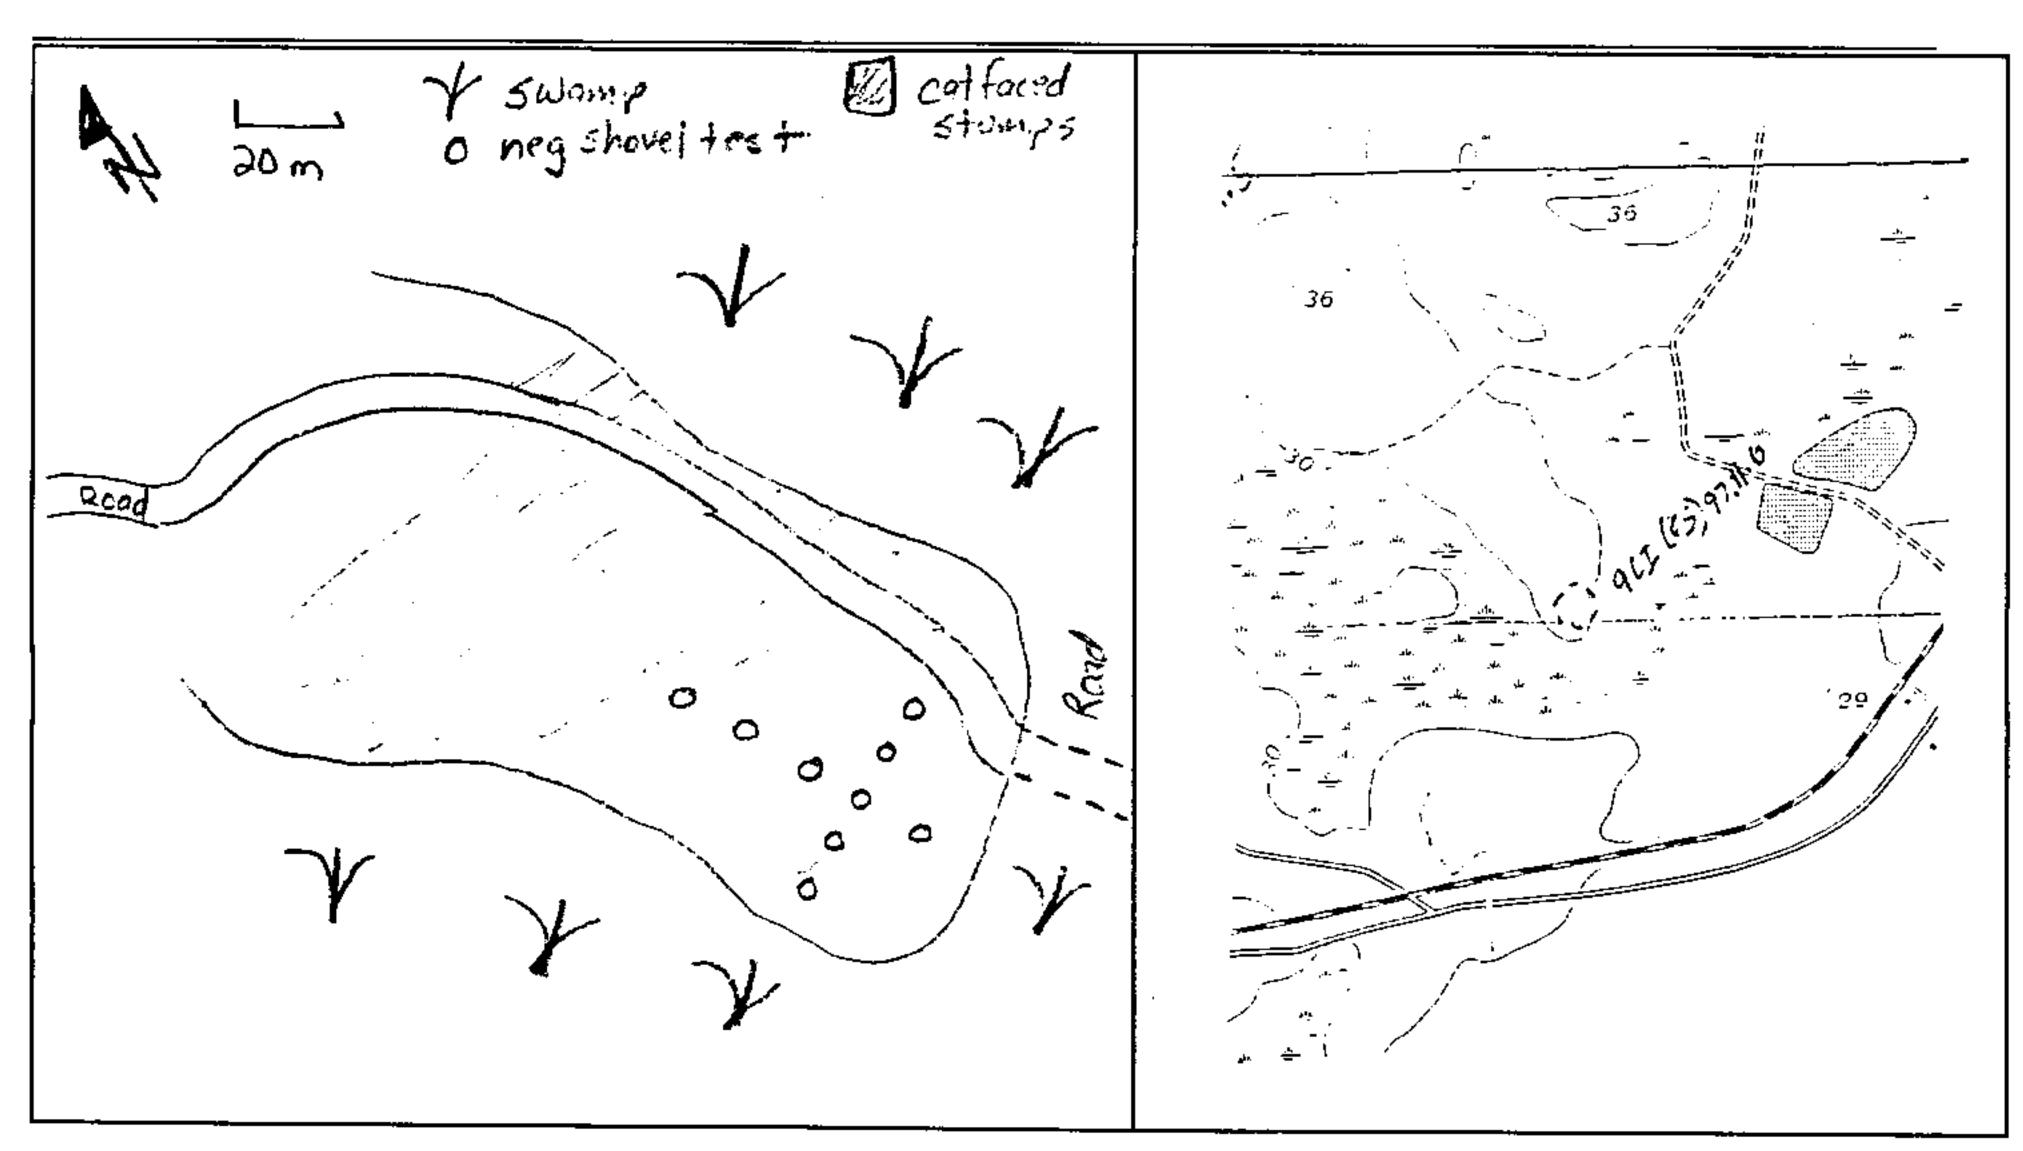

th: 100 meters Elevation: +-\_\_\_ +10 meters Orientation: 1. N-S 2. E-W 3. NE-SW 4. NW-SE 5. Round 6. Unknown Kind of Investigation: 1. Survey 2. Testing 3. Excavation 4. Documentary 5. Hearsay 6. Unknown 7. Amateur Standing Architecture: 1. Present 2. Absent Site Nature: 1. Plowzone 2. Subsurface 3. Both 4. Only Surface Known 5. Unknown 6. Underwater Midden: 1. Present 2. Absent 3. Unknown Features: 1. Present 2. Absent 3. Unknown Percent Disturbance: 1. None 2. Greater than 50 3. Less than 50 4. Unknown Type of Site(Mill, Mound, Quarry, Lithic Scatter, etc.): pine tar harvesting area Topography (Ridge, Terrace, etc.): island in swamp Current Vegetation (Woods, Pasture, etc.): hardwood forest (most pines have been removed) Additional Information: Site is denoted by cat face pine stumps



SKETCH MAP (Include sites, roads, streams, landmarks)

OFFICIAL MAP
(Xerox of proper map)

| State Site Number:_                                  | 9 Li 505                                           | Institutional Site Num                                           | ıber: <u>9LI(FS)97</u>          | <u>.11.6</u>  |
|------------------------------------------------------|----------------------------------------------------|------------------------------------------------------------------|---------------------------------|---------------|
| Public Status: 1. National Historic                  |                                                    | _andmark                                                         | 2. National Natural Landmark    |               |
|