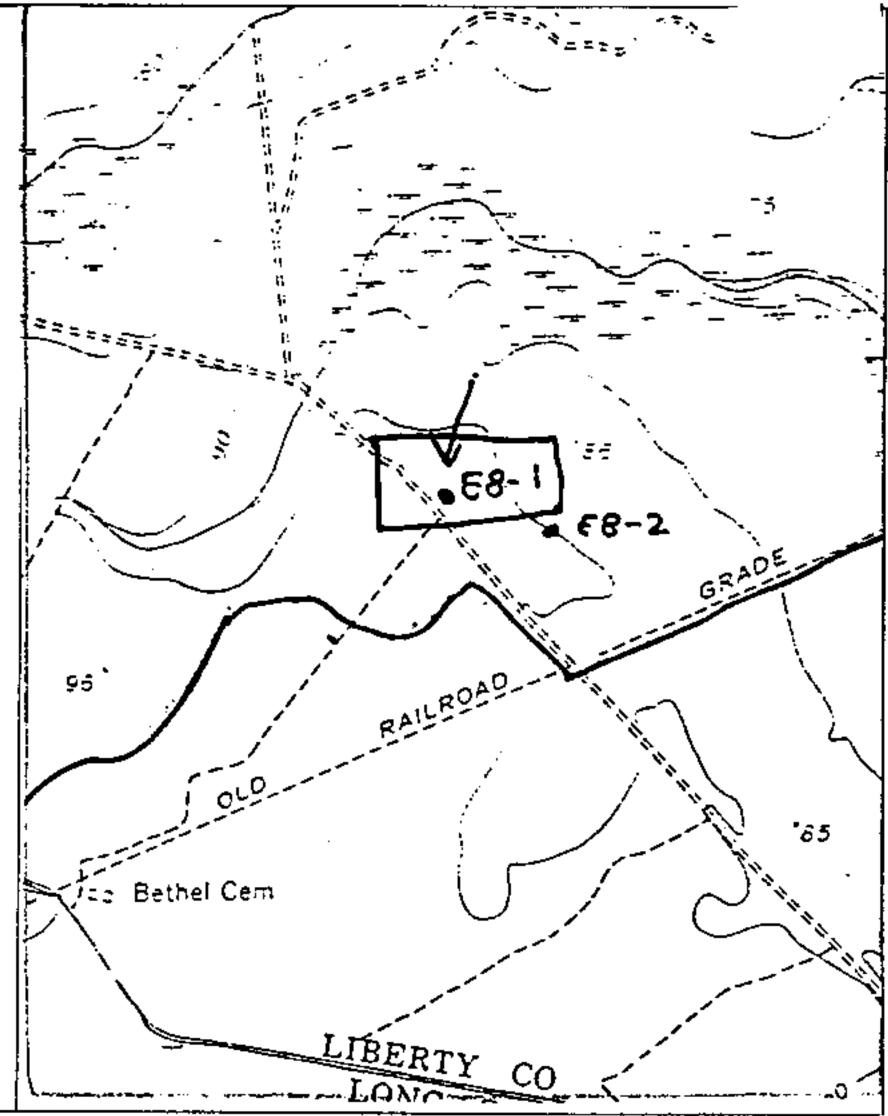

|                           |                 |                                       |                                        |
|                                 |                           |                 |                                       |                                        |
|                                 |                           | Į               |                                       |                                        |
|                                 |                           | Ŀ               |                                       | -5                                     |
|                                 |                           |                 |                                       |                                        |



And the same of th

**OFFICIAL MAP** (Xerox of proper map)

| State Site Number: 4474 94732 Institutional Site Number:                                                                                                                                                     | 2008 - 1                              |
|--------------------------------------------------------------------------------------------------------------------------------------------------------------------------------------------------------------|---------------------------------------|
| Public Status: 1. National Historic Landmark 2. National Natural Landmark 3. Georgia Register 4. Georgia Historic Trust 5. HABS 6. HAB                                                                       | ΞR