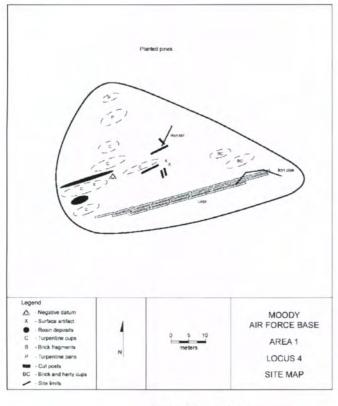

Topography (Ridge, Terrace, etc.): Slight coastal upland

Current Vegetation (Woods, Pasture, etc.): planted pine

Additional Information: Collection site for pine resin, heavily impacted by timbering activities. Site covered in Herty, McCoy, and coarse turpentine cups; several dried resin deposits noted in pine furrows. Possible structural remains noted along south edge of site.