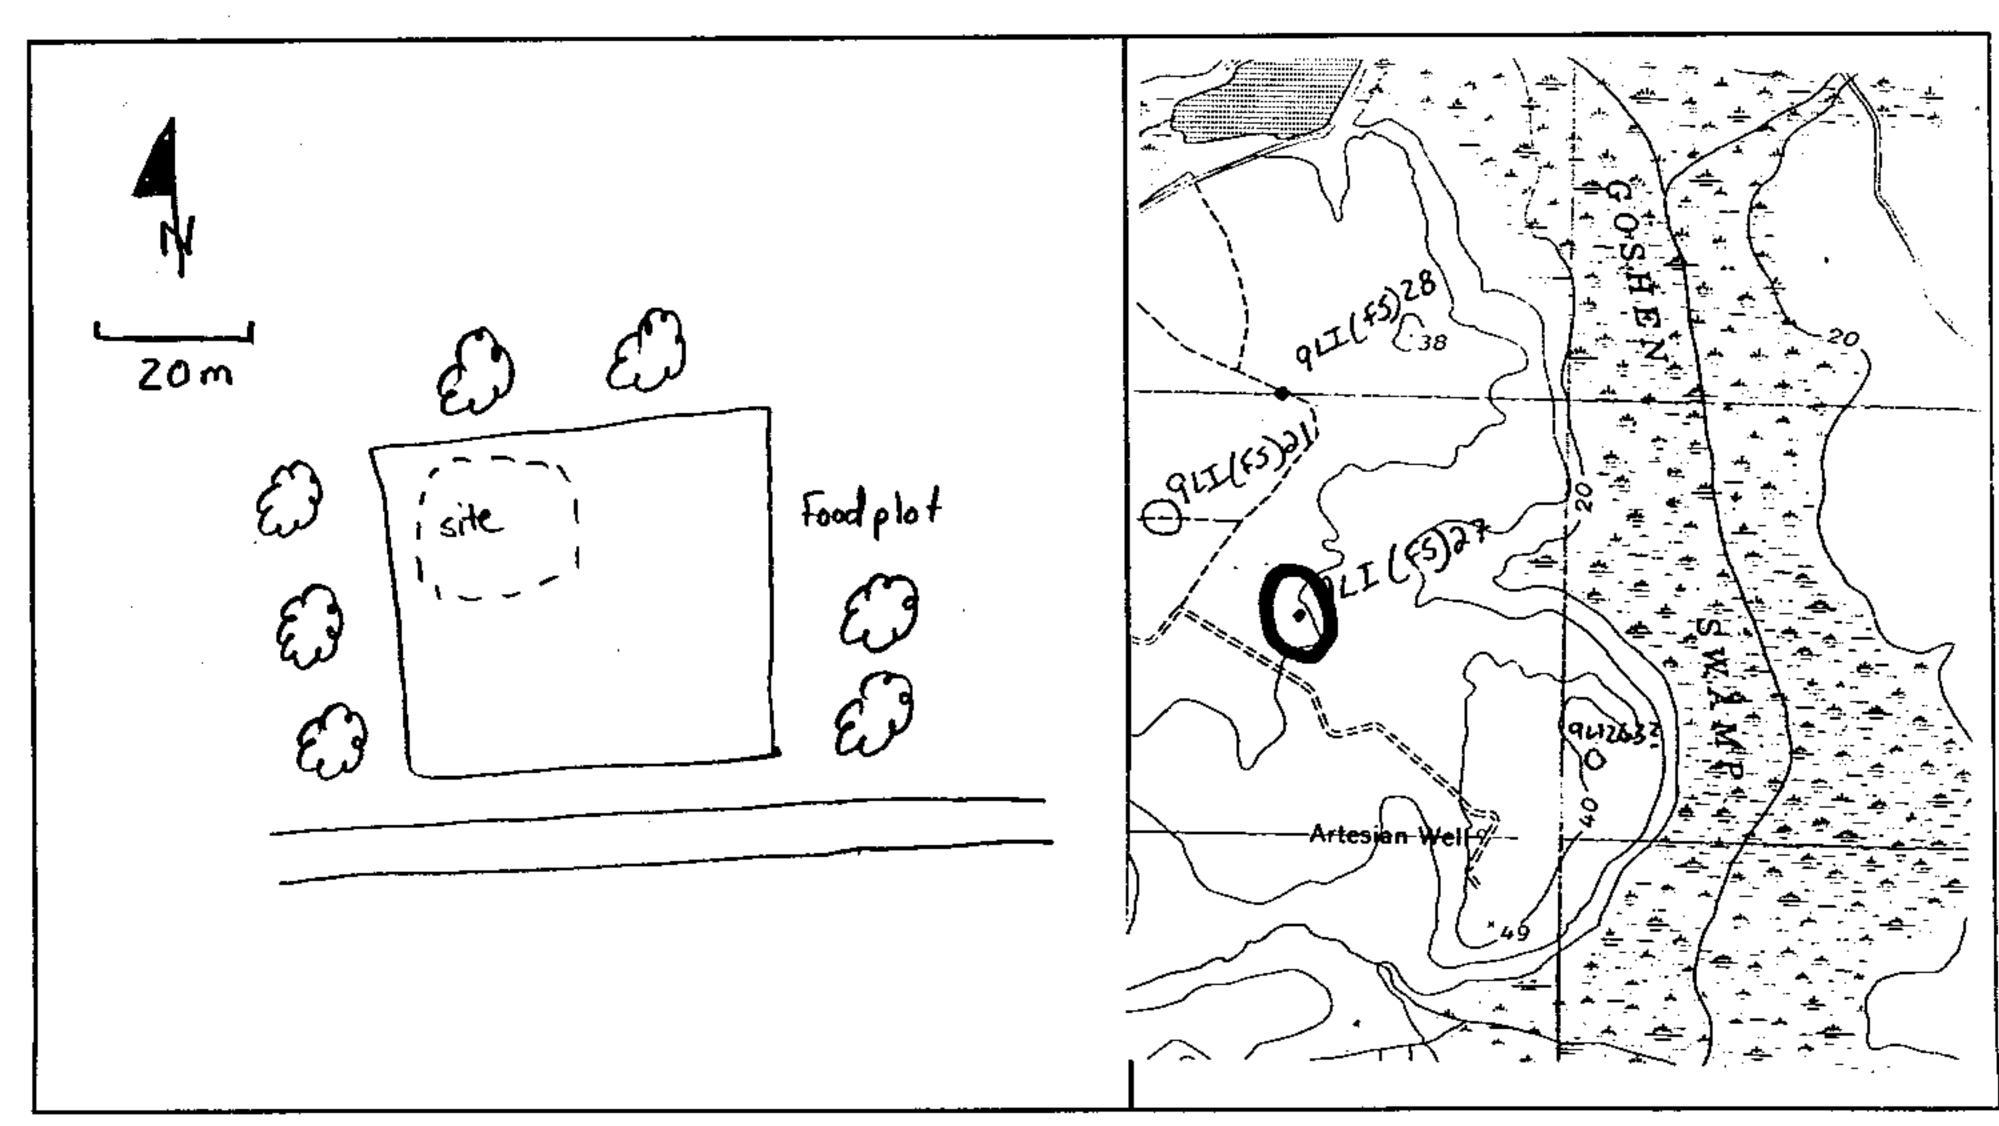

Official Site Number: 92N29

Institutional Site Number: A1-4 Site Name: Old Oleoresin Site

Map Name: Stockton County: Lanier UTM Zone: 17 UTM East: 0311161 UTM North: 3425397

Address: Off of Hwy 84 near Stockton

Owner: Langdale

Site Length: 40 meters Width:65 meters Elevation: + - 185 meters

NE-SW 4 NW-SE 5 Round 6. Unknown Orientation: 1.N-S 2.E-W 3.NE-SW 4.NW-SE 5.Round 6.Unknown

Kind of Investigation: 1.Survey 2.Testing 3.Excavation 4.Documentary

Topography (Ridge, Terrace, etc.): Slight coastal upland

Current Vegetation (Woods, Pasture, etc.): planted pine

Additional Information: Collection site for pine resin, heavily impacted by timbering activities. Site covered in Herty, McCoy, and coarse turpentine cups; several dried resin deposits noted in pine furrows. Possible structural remains noted along south edge of site.

SKETCH MAP

(Include sites, roads, streams, landmarks) (Xerox of proper map)

OFFICIAL MAP

| State Site<br>Public Stat                               | us: 1. Nation                       | N29 Install Historic Lagister 4. George                       | andmark 2.1                                  | vational Na | atural Lai                       | ndma              |
|---------------------------------------------------------|-------------------------------------|---------------------------------------------------------------|----------------------------------------------|-------------|----------------------------------|-------------------|
| National Re<br>3.Recomme                                | gister Standi                       | ng: 1.Determine 4.Nominated                                   | ed Eligible                                  | 2. Recommer | nded Inel                        | laib              |
| 4.Subm<br>9.Grad                                        | erged 5.Lake<br>led 10.Razed        | of Significance ct up to Two): E Flooded 6.Va  1.Safe 2.En    | ndalized 7                                   | Destroyed   | 8. Redepo                        | L<br>Eroc<br>Site |
|                                                         |                                     | 3.Unknown                                                     | goros 21                                     |             |                                  |                   |
| Date: 1-07-0                                            | )7                                  | RECORD OF IN Affiliatio                                       | n: Panamerio                                 | can Consult |                                  |                   |
| Report Titl<br>AFB                                      | e: Archaeolog:                      | ical Survey of                                                | the Langda                                   | le Property | y for Mood                       | dy                |
| Location of                                             | Collections:                        | aline glazed stone<br>eware<br>UGA Riverbend                  | Laboratory                                   | or private  | e collecti                       | on                |
| Location of<br>Location of<br>Private Col               | Collections:<br>Field Notes:        | UGA Riverbend<br>UGA Riverbend                                | Laboratory                                   | or private  | e collecti                       | on                |
| Location of<br>Location of<br>Private Col               | Collections:<br>Field Notes:        | UGA Riverbend                                                 | Laboratory                                   | or private  | e collecti                       | on                |
| Location of Location of Private Col  Name:              | Collections: Field Notes:           | UGA Riverbend UGA Riverbend Address:                          | Laboratory                                   | or private  | e collecti                       | on                |
| Location of Location of Private Col  Name:  Cultural Pe | Collections: Field Notes:           | UGA Riverbend UGA Riverbend Address:                          | Laboratory<br>Laboratory                     | or private  | e collecti                       | on                |
| Location of<br>Location of<br>Private Col<br>Name:      | Collections: Field Notes:           | UGA Riverbend UGA Riverbend Address:                          | Laboratory<br>Laboratory                     | or private  | e collecti                       | on                |
| Location of Location of Private Col  Name:  Cultural Pe | Collections: Field Notes: lections: | UGA Riverbend UGA Riverbend Address: CULTURAL                 | Laboratory<br>Laboratory                     | or private  | e collecti                       | on                |
| Location of Location of Private Col  Name:  Cultural Pe | Collections: Field Notes: lections: | UGA Riverbend UGA Riverbend Address: CULTURAL FORM PREPARATIO | Laboratory Laboratory AFFINITY  ON AND REVIS | or private  | collectice collectice collectice | lon               |