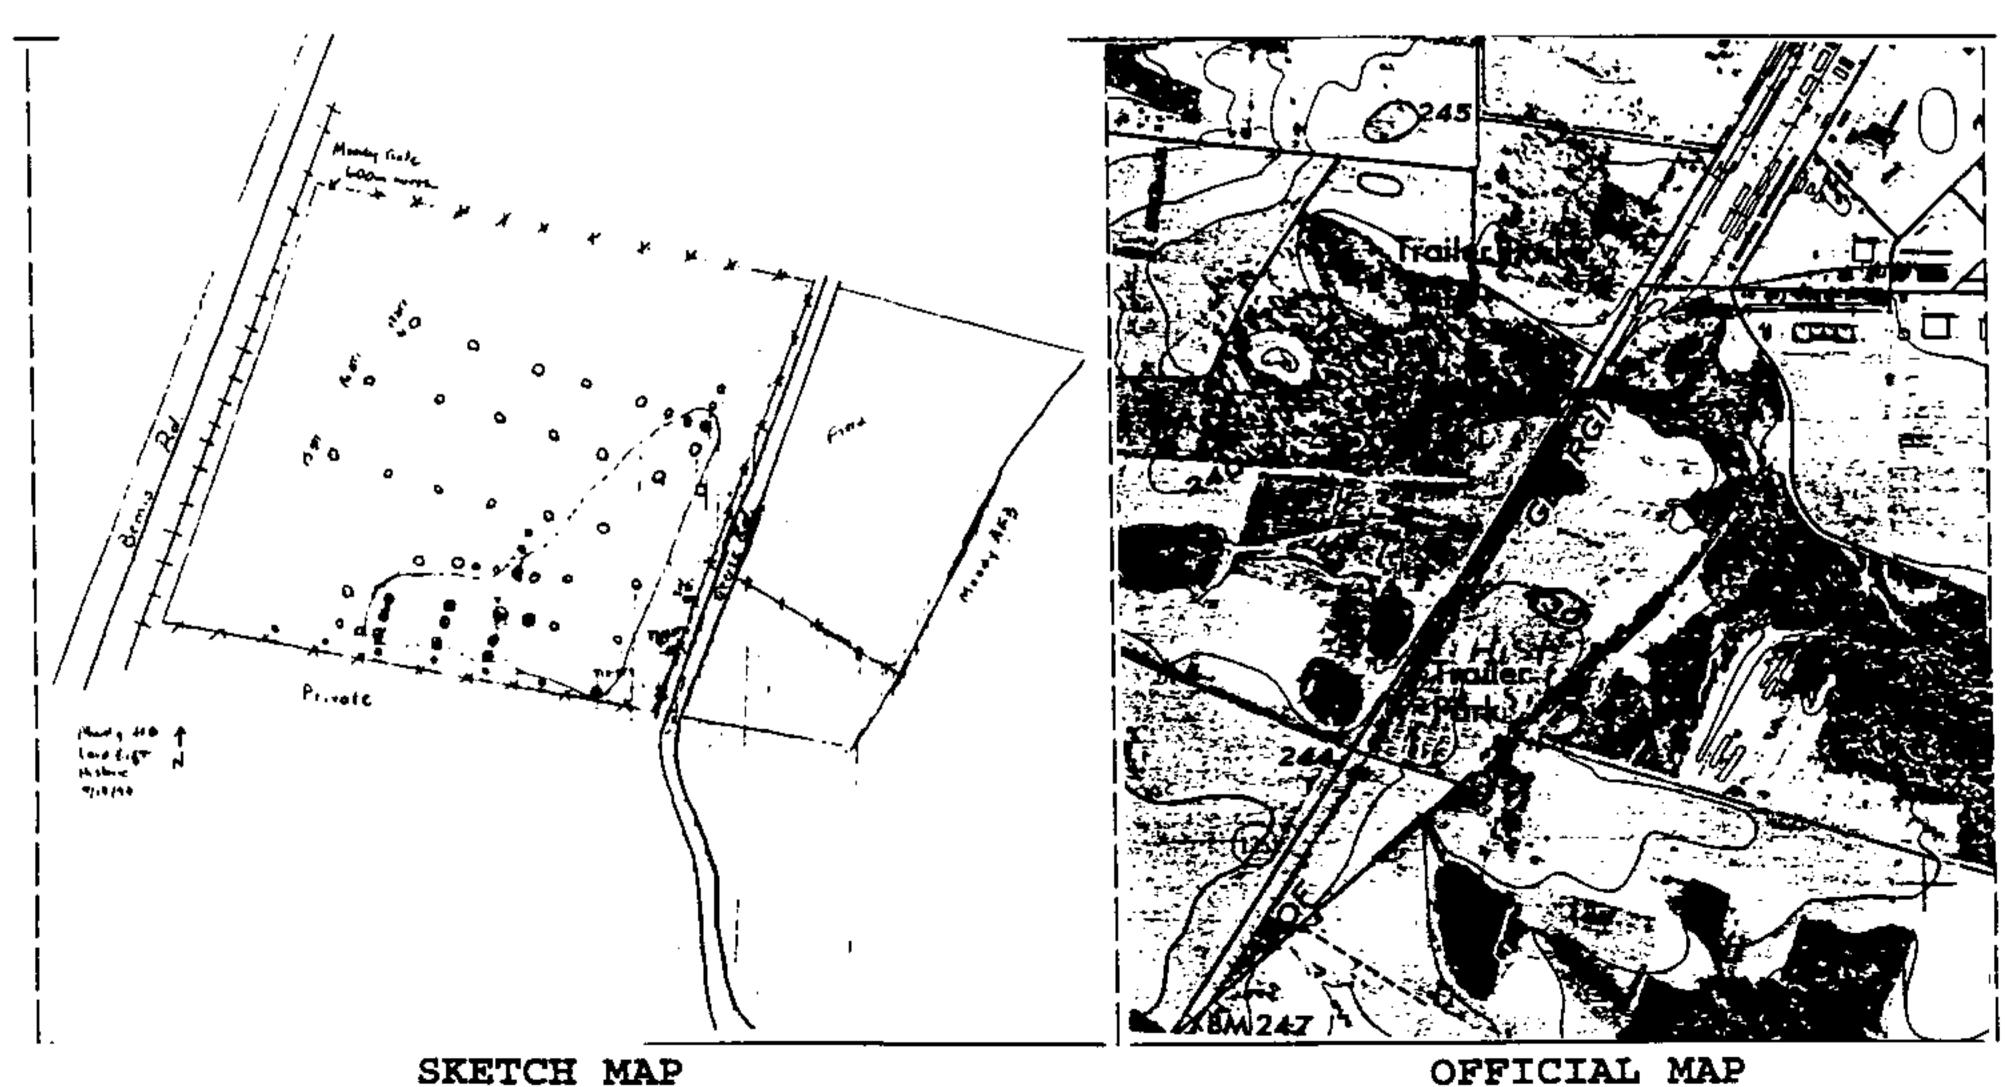

SKETCH MAP

(xerox of proper map)

| ate Site Number: <u>S/</u>                                                                                                                    | <u>アラ3</u> Institutional Site Number:                                                                                                                                         |
|-----------------------------------------------------------------------------------------------------------------------------------------------|-------------------------------------------------------------------------------------------------------------------------------------------------------------------------------|
| tional Register Stan                                                                                                                          | <pre>ing: 1. Determined Eligible 2. Recommend Ineligibl 3. Recommend Eligible 4. Nominated 5. Listed 6. Unknown 7. Removed</pre>                                              |
| ational Register Leve                                                                                                                         | of Significance: 1. Local 2. State 3. National                                                                                                                                |
| reservation State (Se                                                                                                                         | ect up to Two): 1. Undisturbed 2. <u>Cultivated</u> 3. Eroded 4. Submerged 5. Lake Flooded 6. Vandalized 7. Destroyed 8. Redeposited 9. Graded                                |
| reservation Prospects                                                                                                                         | 1. Safe 2. Endangered (by what): future construction 3. Unknown                                                                                                               |
| upervisor:Julie Morga                                                                                                                         | RECORD OF INVESTIGATIONS  Affiliation: U.S.Army COE.Savh.GA Date: 9/97                                                                                                        |
|                                                                                                                                               | ultural Resources Investigation of the Southwest Law<br>Base, Lowndes County, Georgia Georgia Archaeological                                                                  |
|                                                                                                                                               |                                                                                                                                                                               |
| Artifacts Collected:1                                                                                                                         | Site File 1684 Report No. 1684 red earthenware turpentine cup fragments: 1 glazed                                                                                             |
| arthenware fragment: Location of Collection Location of Field Not                                                                             | Report No. 1084  red earthenware turpentine cup fragments: 1 glazed  1 porcelain fragment: 1 chert flake  s:Moody Air Force Base, GA                                          |
| Artifacts Collected: 1<br>earthenware fragment:<br>Location of Collection<br>Location of Field Not                                            | Report No. 1084  red earthenware turpentine cup fragments: 1 glazed  1 porcelain fragment: 1 chert flake  s:Moody Air Force Base, GA                                          |
| Artifacts Collected: Learthenware fragment:  Location of Collection  Location of Field Not  Private Collections:                              | Report No. 1084  red earthenware turpentine cup fragments: 1 glazed  1 porcelain fragment: 1 chert flake  s:Moody Air Force Base, GA                                          |
| Artifacts Collected:1 earthenware fragment:  Location of Collection Location of Field Not Private Collections:                                | Report No. 1684  red earthenware turpentine cup fragments: 1 glazed 1 porcelain fragment: 1 chert flake  s:Moody Air Force Base, GA s:same                                    |
| Artifacts Collected:1 earthenware fragment:  Location of Collection Location of Field Not Private Collections:  Name:                         | Report No. 1684  red earthenware turpentine cup fragments: 1 glazed 1 porcelain fragment: 1 chert flake  s:Moody Air Force Base, GA s:same  cultural Affinity storic          |
| Artifacts Collected:1 earthenware fragment:  Location of Collection Location of Field Note Private Collections:  Name:  Cultural Period(s):Hi | Report No. 1684  red earthenware turpentine cup fragments: 1 glazed 1 porcelain fragment: 1 chert flake  s:Moody Air Force Base, GA s:same  cultural Affinity storic  century |
| Location of Collection Location of Field Not Private Collections:  Name:  Cultural Period(s):Hi                                               | Report No. 1684  red earthenware turpentine cup fragments: 1 glazed 1 porcelain fragment: 1 chert flake  s:Moody Air Force Base, GA s:same  cultural Affinity storic          |
| Artifacts Collected:1 earthenware fragment:  Location of Collection Location of Field Note Private Collections:  Name:  Cultural Period(s):Hi | Report No. 1684  red earthenware turpentine cup fragments: 1 glazed 1 porcelain fragment: 1 chert flake  s:Moody Air Force Base, GA s:same  cultural Affinity storic  century |