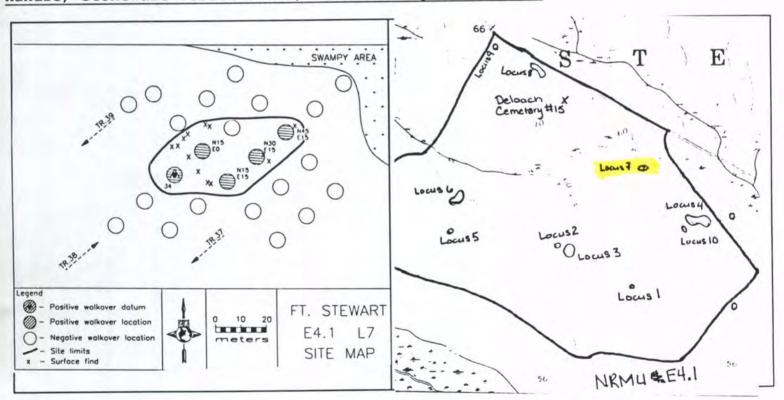

Official Site Number: 92N29

Institutional Site Number: A1-4 Site Name: Old Oleoresin Site

Map Name: Stockton County: Lanier UTM Zone: 17 UTM East: 0311161 UTM North: 3425397

Address: Off of Hwy 84 near Stockton

Owner: Langdale

Site Length: 40 meters Width:65 meters Elevation: + - 185 meters

NE-SW 4 NW-SE 5 Round 6. Unknown Orientation: 1.N-S 2.E-W 3.NE-SW 4.NW-SE 5.Round 6.Unknown

Kind of Investigation: 1.Survey 2.Testing 3.Excavation 4.Documentary

5.Hearsay 6.Unknown 7.Amateur

Standing Architecture: 1.Present 2.Absent

Site Nature: 1. Plowzone 2. Subsurface 3. Both 4. Only Surface Known

6. Underwater 5. Unknown

Midden: 1. Present 2. Absent 3. Unknown Features: 1. Present 2. Absent 3. Unknown Percent Disturbance: 1. None 2. Greater than 50 3. Less than 50 4. Unknown Type of Site (Mill, Mound, Quarry, Lithic Scatter, etc.): Sap collection station

Topography (Ridge, Terrace, etc.): Slight coastal upland

Current Vegetation (Woods, Pasture, etc.): planted pine

Additional Information: Collection site for pine resin, heavily impacted by timbering activities. Site covered in Herty, McCoy, and coarse turpentine cups; several dried resin deposits noted in pine furrows. Possible structural remains noted along south edge of site.

SKETCH MAP

(Include sites, roads, streams, landmarks) (Xerox of proper map)

OFFICIAL MAP

| State Site<br>Public Stat                               | us: 1. Nation                       | N29 Install Historic Lagister 4. George                       | andmark 2.1                                  | vational Na | atural Lai                       | ndma              |
|---------------------------------------------------------|-------------------------------------|---------------------------------------------------------------|----------------------------------------------|-------------|----------------------------------|-------------------|
| National Re<br>3.Recomme                                | gister Standi                       | ng: 1.Determine 4.Nominated                                   | ed Eligible                                  | 2. Recommer | nded Inel                        | laib              |
| 4.Subm<br>9.Grad                                        | erged 5.Lake<br>led 10.Razed        | of Significance ct up to Two): E Flooded 6.Va  1.Safe 2.En    | ndalized 7                                   | Destroyed   | 8. Redepo                        | L<br>Eroc<br>Site |
|                                                         |                                     | 3.Unknown                                                     | goros 21                                     |             |                                  |                   |
| Date: 1-07-0                                            | )7                                  | RECORD OF IN Affiliatio                                       | n: Panamerio                                 | can Consult |                                  |                   |
| Report Titl<br>AFB                                      | e: Archaeolog:                      | ical Survey of                                                | the Langda                                   | le Property | y for Mood                       | dy                |
| Location of                                             | Collections:                        | aline glazed stone<br>eware<br>UGA Riverbend                  | Laboratory                                   | or private  | e collecti                       | on                |
| Location of<br>Location of<br>Private Col               | Collections:<br>Field Notes:        | UGA Riverbend<br>UGA Riverbend                                | Laboratory                                   | or private  | e collecti                       | on                |
| Location of<br>Location of<br>Private Col               | Collections:<br>Field Notes:        | UGA Riverbend                                                 | Laboratory                                   | or private  | e collecti                       | on                |
| Location of Location of Private Col  Name:              | Collections: Field Notes:           | UGA Riverbend UGA Riverbend Address:                          | Laboratory                                   | or private  | e collecti                       | on                |
| Location of Location of Private Col  Name:  Cultural Pe | Collections: Field Notes:           | UGA Riverbend UGA Riverbend Address:                          | Laboratory<br>Laboratory                     | or private  | e collecti                       | on                |
| Location of<br>Location of<br>Private Col<br>Name:      | Collections: Field Notes:           | UGA Riverbend UGA Riverbend Address:                          | Laboratory<br>Laboratory                     | or private  | e collecti                       | on                |
| Location of Location of Private Col  Name:  Cultural Pe | Collections: Field Notes: lections: | UGA Riverbend UGA Riverbend Address: CULTURAL                 | Laboratory<br>Laboratory                     | or private  | e collecti                       | on                |
| Location of Location of Private Col  Name:  Cultural Pe | Collections: Field Notes: lections: | UGA Riverbend UGA Riverbend Address: CULTURAL FORM PREPARATIO | Laboratory Laboratory AFFINITY  ON AND REVIS | or private  | collectice collectice collectice | lon               |