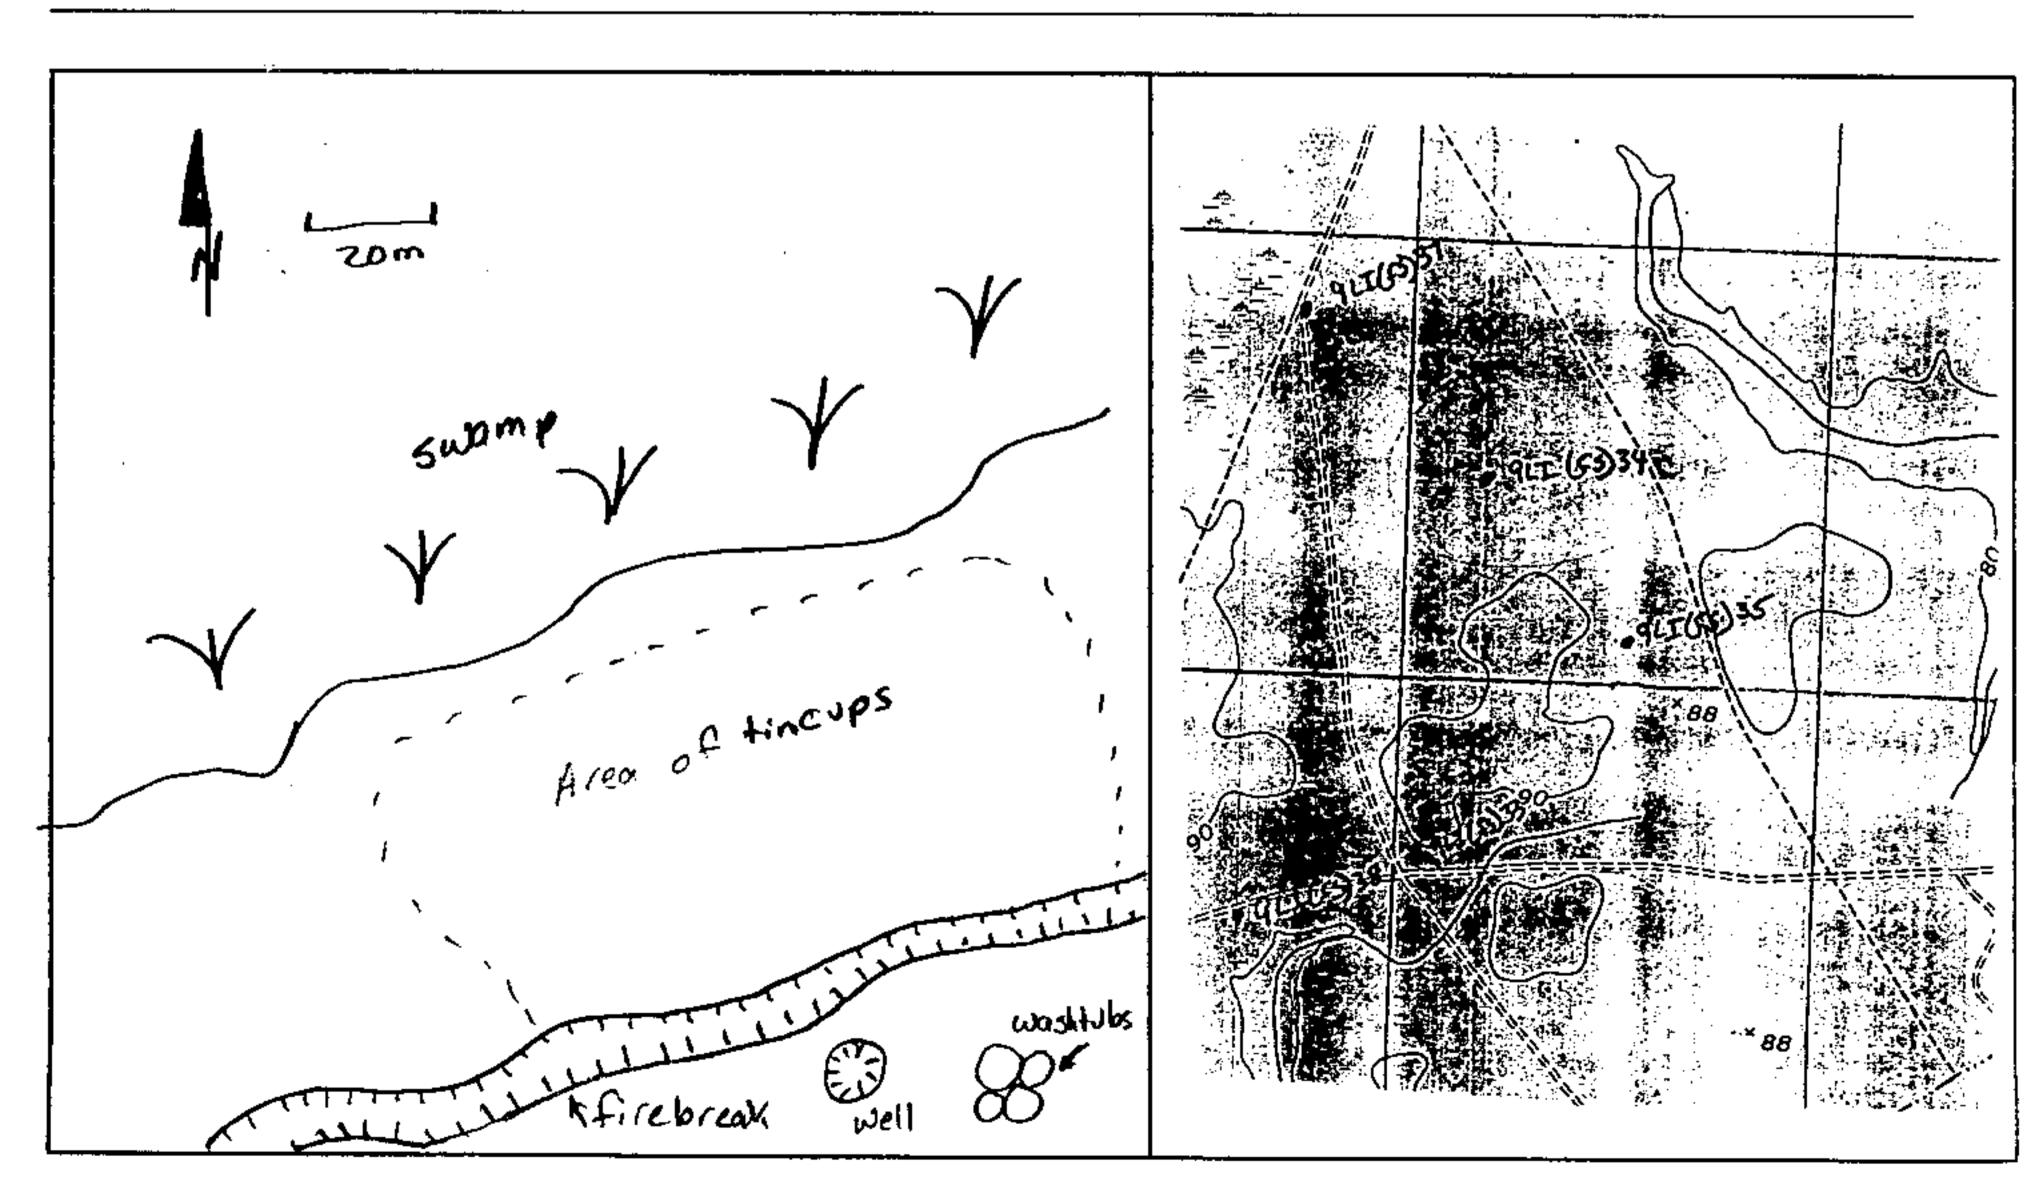

bsent 3. Unknown Features: 1. Present 2. Absent 3. Unknown                  |
| Percent Disturbance: 1. None 2. Greater than 50 3. Less than 50 4. Unknown                         |
| Type of Site(Mill, Mound, Quarry, Lithic Scatter, etc.): Turpentine harvest and transfer site 2.75 |
|                                                                                                    |
| Topography (Ridge, Terrace, etc.): edge of swamp                                                   |
|                                                                                                    |
| Current Vegetation (Woods, Pasture, etc.): pine forest                                             |
| Additional Information: Turpentine cup fragments rusting out of stumps                             |



SKETCH MAP (Include sites, roads, streams, landmarks)

OFFICIAL MAP
(Xerox of proper map)

| State Site Number:_                                                                                             | 9LI 34L                                                           | Institutional Site Number:                                  | 9LI(FS)34                                           | <u> </u>                    |
|-----------------------------------------------------------------------------------------------------------------|-------------------------------------------------------------------|-------------------------------------------------------------|-----------------------------------------------------|-----------------------------|
| Public Status: