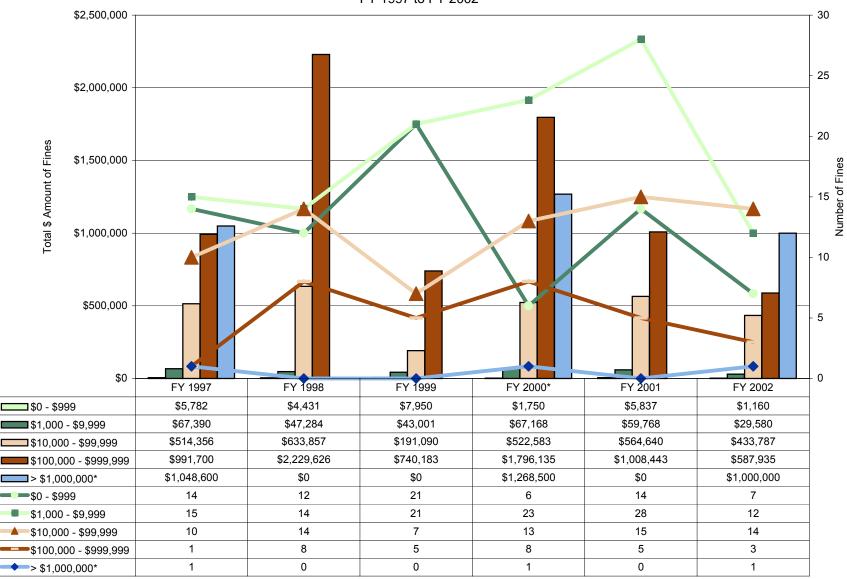

#### Figure 2 Fines Assessed by Statute DoD-Wide FY 1997 to FY 2002

Figure 4 Number of Fines Assessed by Size DoD-Wide FY 1997 to FY 2002

Figure 5 Fines Paid (Cash and SEPs\*\*) DoD Components FY 1997 to FY 2002