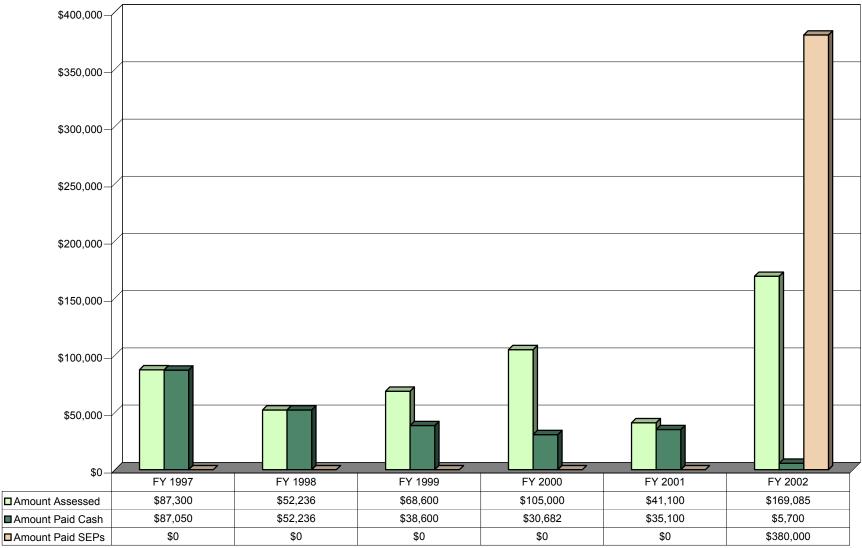

Figure 12 Fines Paid (Cash and SEPs\*\*) Army Resource Conservation and Recovery Act FY 1997 to FY 2002

Figure 14 Fines Assessed by Issuing Agency Navy FY 1997 to FY 2002

Figure 15 Fines Paid (Cash and SEPs\*\*) Navy Clean Air Act FY 1997 to FY 2002