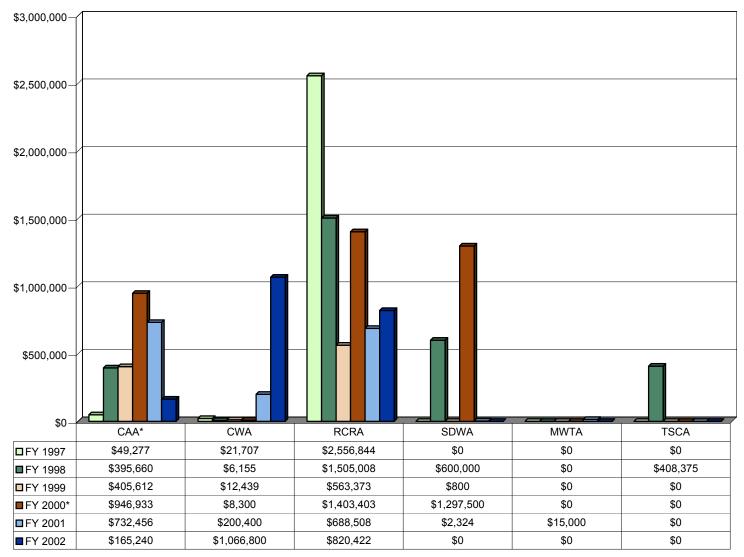

#### Figure 2 Fines Assessed by Statute DoD-Wide FY 1997 to FY 2002

Figure 4 Number of Fines Assessed by Size DoD-Wide FY 1997 to FY 2002

Figure 5 Fines Paid (Cash and SEPs\*\*) DoD Components FY 1997 to FY 2002