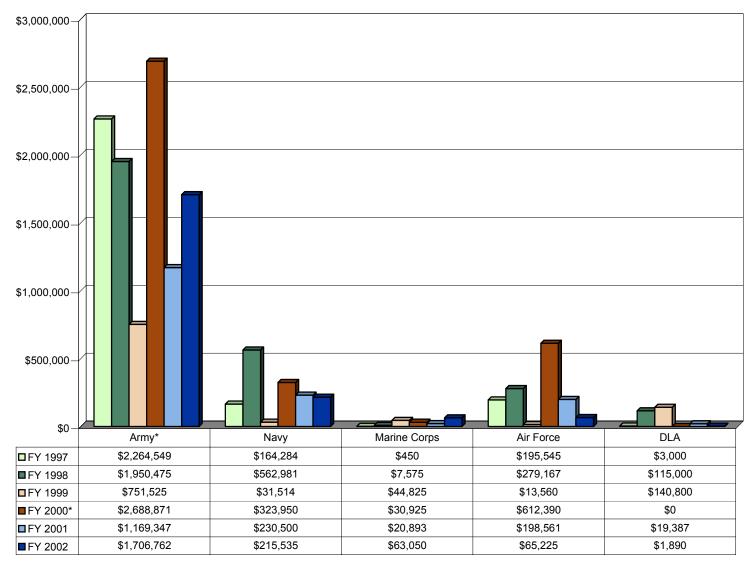

|                                |           | LO      | 201        |          |          |      |            |       |  |
| None                     |                                |           | LOC     |            | \$-      |          | \$-  | \$-        | \$-   |  |
| Local Subtotal           |                                |           |         |            | \$-      |          | \$-  | \$-        | •     |  |
|                          |                                |           |         |            | •        |          |      |            |       |  |
| DLA Total                |                                |           |         |            | \$-      |          | \$-  | \$-        | \$-   |  |

#### Figure 1 Fines Assessed DoD Component Totals FY 1997 to FY 2002



#### Figure 2 Fines Assessed by Statute DoD-Wide FY 1997 to FY 2002





Figure 4 Number of Fines Assessed by Size DoD-Wide FY 1997 to FY 2002



Figure 5 Fines Paid (Cash and SEPs\*\*) DoD Components FY 1997 to FY 2002



Figure 6 Fines Paid (Cash and SEPs\*\*) by Statute DoD-Wide FY 1997 to FY 2002



**Figure 7** Number of Fines Paid (Cash and SEPs\*\*) by Size DoD-Wide FY 1997 to FY 2002





Figure 8 Fines Paid (Cash and SEPs\*\*)

Figure 9 Fines Assessed by Issuing Agency Army FY 1997 to FY 2002



Figure 10 Fines Paid (Cash and SEPs\*\*) Army Clean Air Act FY 1997 to FY 2002



Figure 11 Fines Paid (Cash and SEPs\*\*) Army Clean Water Act FY 1997 to FY 2002



Figure 12 Fines Paid (Cash and SEPs\*\*) Army Resource Conservation and Recovery Act FY 1997 to FY 2002





Figure 14 Fin