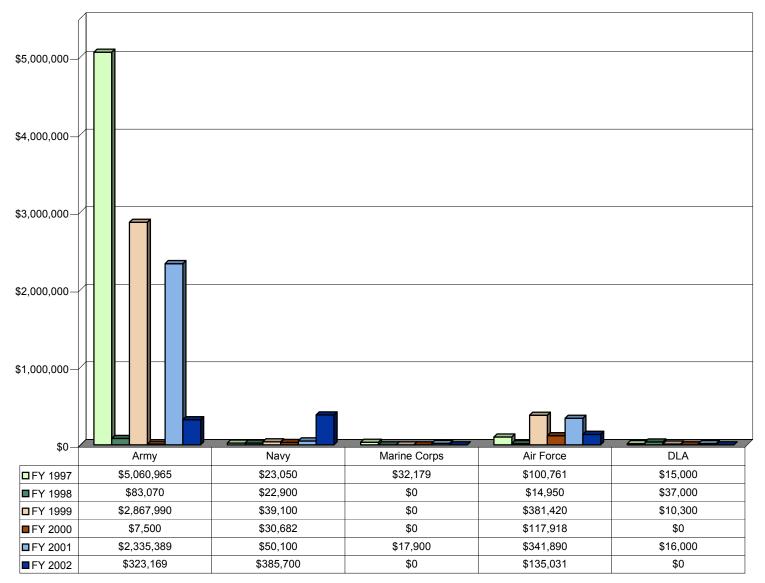

| \$-      |          | \$-  | \$-        | \$-   |  |
| Local Subtotal           |                                |           |         |            | \$-      |          | \$-  | \$-        | •     |  |
|                          |                                |           |         |            | •        |          |      |            |       |  |
| DLA Total                |                                |           |         |            | \$-      |          | \$-  | \$-        | \$-   |  |

#### Figure 1 Fines Assessed DoD Component Totals FY 1997 to FY 2002



#### Figure 2 Fines Assessed by Statute DoD-Wide FY 1997 to FY 2002





Figure 4 Number of Fines Assessed by Size DoD-Wide FY 1997 to FY 2002



Figure 5 Fines Paid (Cash and SEPs\*\*) DoD Components FY 1997 to FY 2002



Figure 6 Fines Paid (Cash and SEPs\*\*) by Statute DoD-Wide FY 1997 to FY 2002



**Figure 7** Number of Fines Paid (Cash and SEPs\*\*) by Size DoD-Wide FY 1997 to FY 2002





Figure 8 Fines Paid (Cash and SEPs\*\*)

Figure 9 Fines Assessed by Issuing Agency Army FY 1997 to FY 2002



Figure 10 Fines Paid (Cash and SEPs\*\*) Army Clean Air Act FY 1997 to FY 2002



Figure 11 Fines Paid (Cash and SEPs\*\*) Army Clean Water Act FY 1997 to FY 2002



Figure 12 Fines Paid (Cash and SEPs\*\*) Army Resource Conservation and Recovery Act FY 1997 to FY 2002





Figure 14 Fines Assessed by Issuing Agency Navy FY 1997 to FY 2002



Figure 15 Fines Paid (Cash and SEPs\*\*) Navy Clean Air Act FY 1997 to FY 2002



Figure 16 Fines Paid (Cash and SEPs\*\*) Navy Resource Conservation and Recovery Act