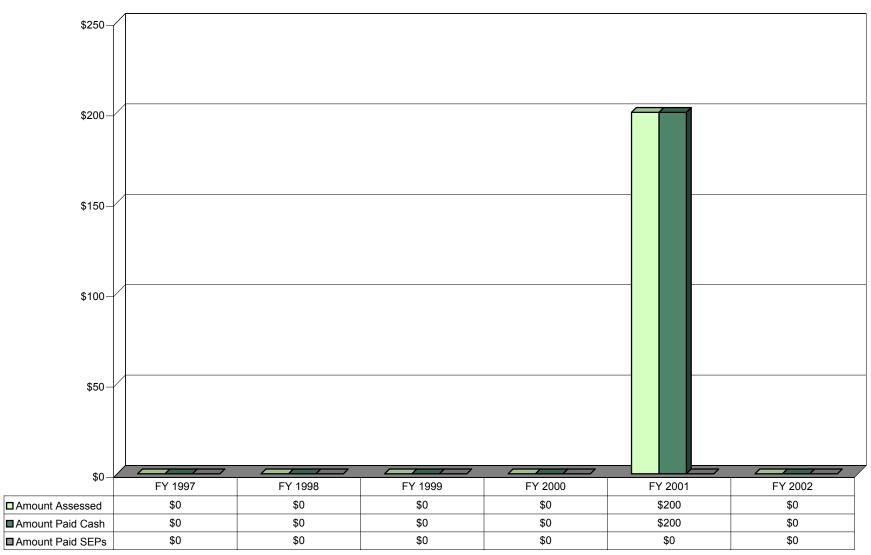

#### Figure 18 Fines Paid (Cash and SEPs\*\*) Navy Medical Waste Tracking Act FY 1997 to FY 2002