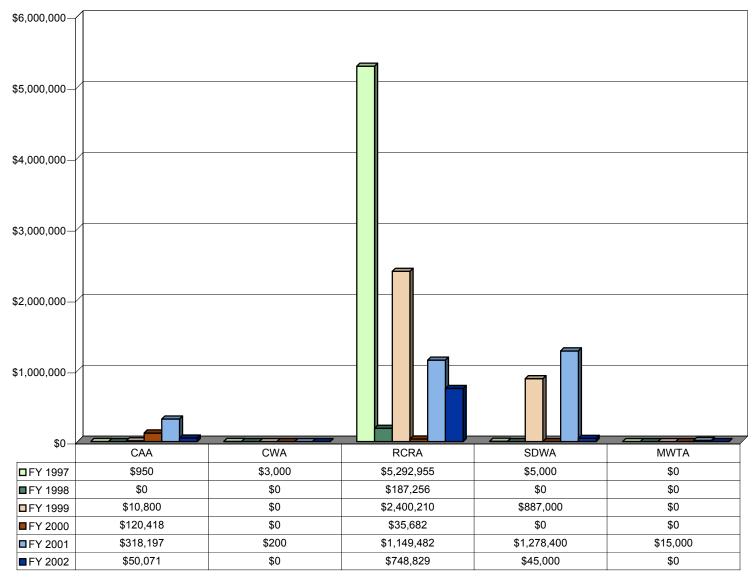

#### Figure 2 Fines Assessed by Statute DoD-Wide FY 1997 to FY 2002

Figure 4 Number of Fines Assessed by Size DoD-Wide FY 1997 to FY 2002

Figure 5 Fines Paid (Cash and SEPs\*\*) DoD Components FY 1997 to FY 2002