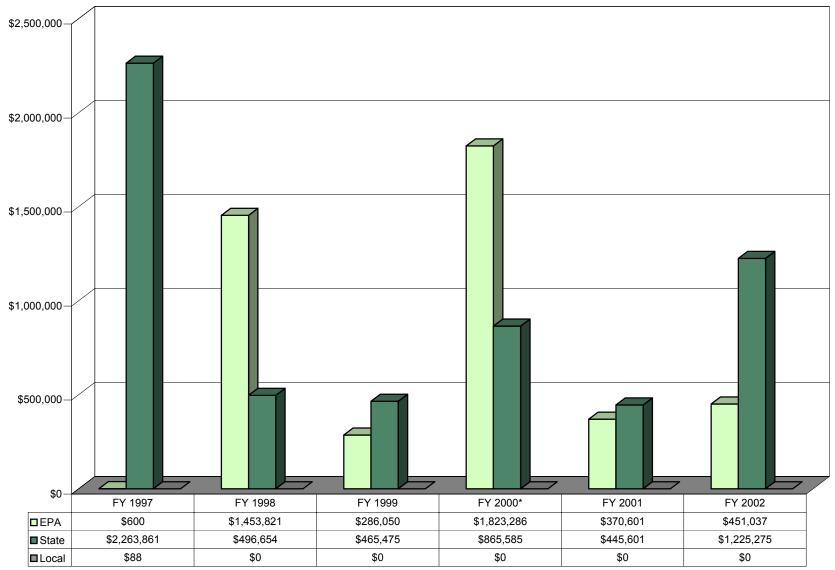

|            | •        |          |      |            |       |  |
| DLA Total                |                                |           |         |            | \$-      |          | \$-  | \$-        | \$-   |  |

#### Figure 1 Fines Assessed DoD Component Totals FY 1997 to FY 2002



#### Figure 2 Fines Assessed by Statute DoD-Wide FY 1997 to FY 2002





Figure 4 Number of Fines Assessed by Size DoD-Wide FY 1997 to FY 2002



Figure 5 Fines Paid (Cash and SEPs\*\*) DoD Components FY 1997 to FY 2002



Figure 6 Fines Paid (Cash and SEPs\*\*) by Statute DoD-Wide FY 1997 to FY 2002



**Figure 7** Number of Fines Paid (Cash and SEPs\*\*) by Size DoD-Wide FY 1997 to FY 2002





Figure 8 Fines Paid (Cash and SEPs\*\*)

Figure 9 Fines Assessed by Issuing Agency Army FY 1997 to FY 2002



Figure 10 Fines Paid (Cash and SEPs\*\*) Army Clean Air Act FY 1997 to FY 2002



Figure 11 Fines Paid (Cash and SEPs\*\*) Army Clean Water Act FY 1997 to FY 2002



Figure 12 Fines Paid (Cash and SEPs\*\*) Army Resource Conservation and Recovery Act FY 1997 to FY 2002





Figure 14 Fines Assessed by Issuing Agency Navy FY 1997 to FY 2002



Figure 15 Fines Paid (Cash and SEPs\*\*) Navy Clean Air Act FY 1997 to FY 2002



Figure 16 Fines Paid (Cash and SEPs\*\*) Navy Resource Conservation and Recovery Act FY 1997 to FY 2002



Figure 17 Fines Paid (Cash and SEPs\*\*) Navy Safe Drinking Water Act FY 1997 to FY 2002



#### Figure 18 Fines Paid (Cash and SEPs\*\*) Navy Medical Waste Tracking Act FY 1997 to FY 2002



#### Figure 19 Fines Assessed by Issuing Agency Marine Corps FY 1997 to