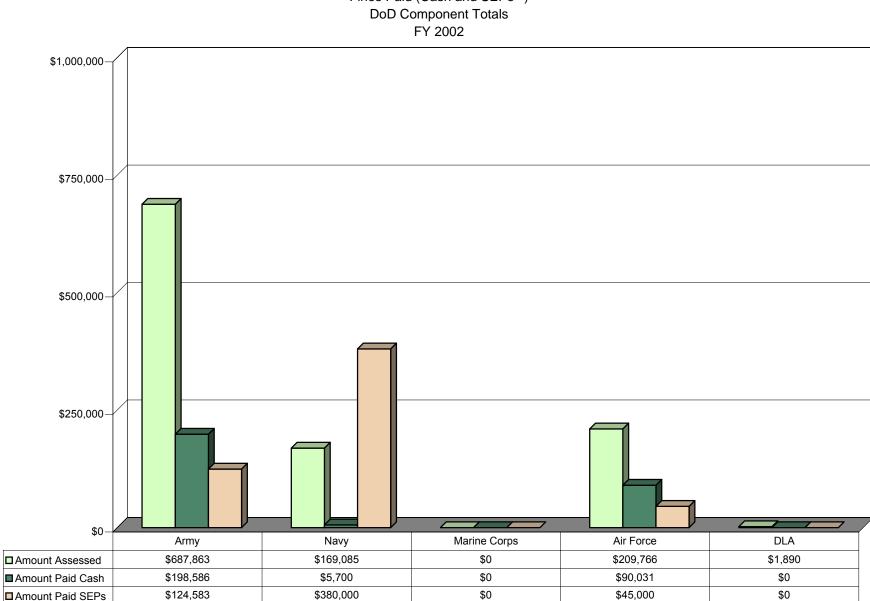

| DoD Component        |             |            | Fines Paid in Fi | scal | Year 2002   |    |         |  |  |  |  |
|----------------------|-------------|------------|------------------|------|-------------|----|---------|--|--|--|--|
|                      | Amount Asse | acad       |                  |      | Amount Paid |    |         |  |  |  |  |
|                      | Amount Asse | ssed       | Cash             |      | SEPs        |    | Total   |  |  |  |  |
| DoD COMPONENT TOTALS |             |            |                  |      |             |    |         |  |  |  |  |
| Army                 | \$ 6        | 87,863 \$  | 198,586          |      | 124,583     | \$ | 323,169 |  |  |  |  |
| Navy                 | \$ 1        | 69,085 \$  | 5,700            | \$   | 380,000     | \$ | 385,700 |  |  |  |  |
| Marine Corps         | \$          | - \$       | -                | \$   | -           | \$ | -       |  |  |  |  |
| Air Force            | \$ 2        | 209,766 \$ | 90,031           | \$   | 45,000      | \$ | 135,031 |  |  |  |  |
| DLA                  | \$          | - \$       | -                | \$   | -           | \$ | -       |  |  |  |  |
| Grand Total          | \$ 1,06     | 6,714 \$   | 294,317          | \$   | 549,583     | \$ | 843,900 |  |  |  |  |

Figure 6 Fines Paid (Cash and SEPs\*\*) by Statute DoD-Wide FY 1997 to FY 2002

**Figure 7** Number of Fines Paid (Cash and SEPs\*\*) by Size DoD-Wide FY 1997 to FY 2002

Figure 8 Fines Paid (Cash and SEPs\*\*)