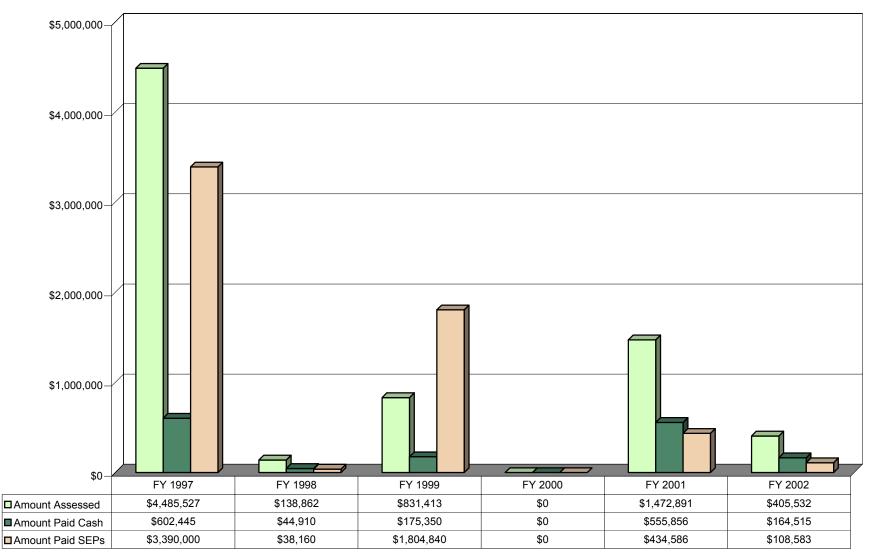

Figure 12 Fines Paid (Cash and SEPs\*\*) Army Resource Conservation and Recovery Act FY 1997 to FY 2002

Figure 14 Fines Assessed by Issuing Agency Navy FY 1997 to FY 2002

Figure 15 Fines Paid (Cash and SEPs\*\*) Navy Clean Air Act FY 1997 to FY 2002