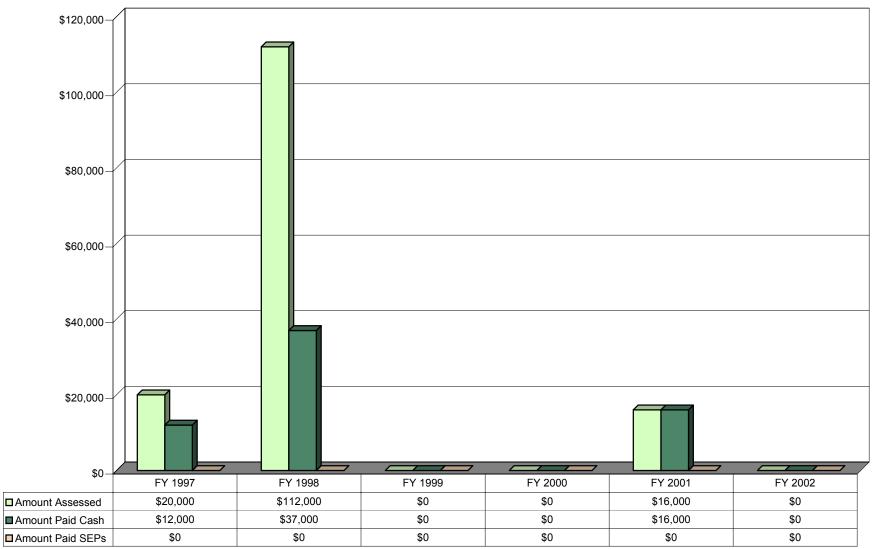

#### Figure 23 Fines Paid (Cash and SEPs\*\*) Air Force Clean Air Act FY 1997 to FY 2002