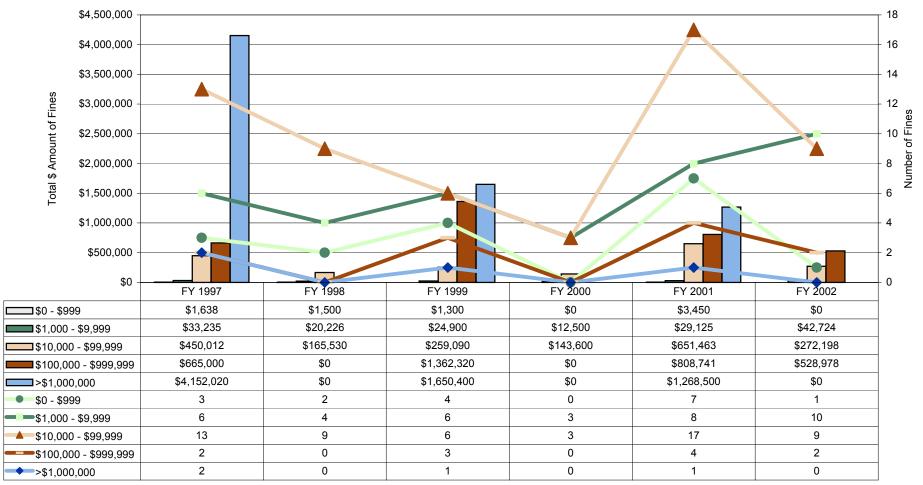

#### Figure 2 Fines Assessed by Statute DoD-Wide FY 1997 to FY 2002

Figure 4 Number of Fines Assessed by Size DoD-Wide FY 1997 to FY 2002

Figure 5 Fines Paid (Cash and SEPs\*\*) DoD Components FY 1997 to FY 2002

Figure 6 Fines Paid (Cash and SEPs\*\*) by Statute DoD-Wide FY 1997 to FY 2002

**Figure 7** Number of Fines Paid (Cash and SEPs\*\*) by Size DoD-Wide FY 1997 to FY 2002

Figure 8 Fines Paid (Cash and SEPs\*\*)