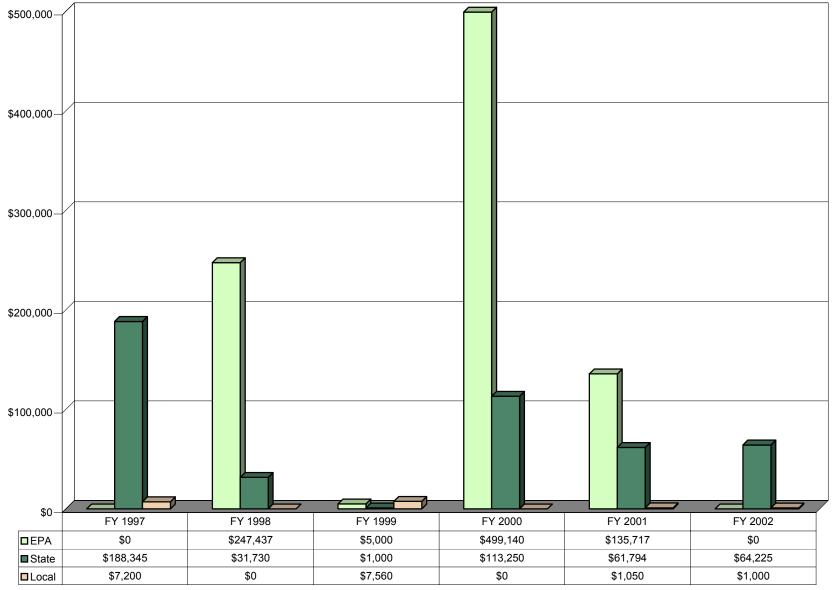

Figure 12 Fines Paid (Cash and SEPs\*\*) Army Resource Conservation and Recovery Act FY 1997 to FY 2002

Figure 14 Fines Assessed by Issuing Agency Navy FY 1997 to FY 2002

Figure 15 Fines Paid (Cash and SEPs\*\*) Navy Clean Air Act FY 1997 to FY 2002