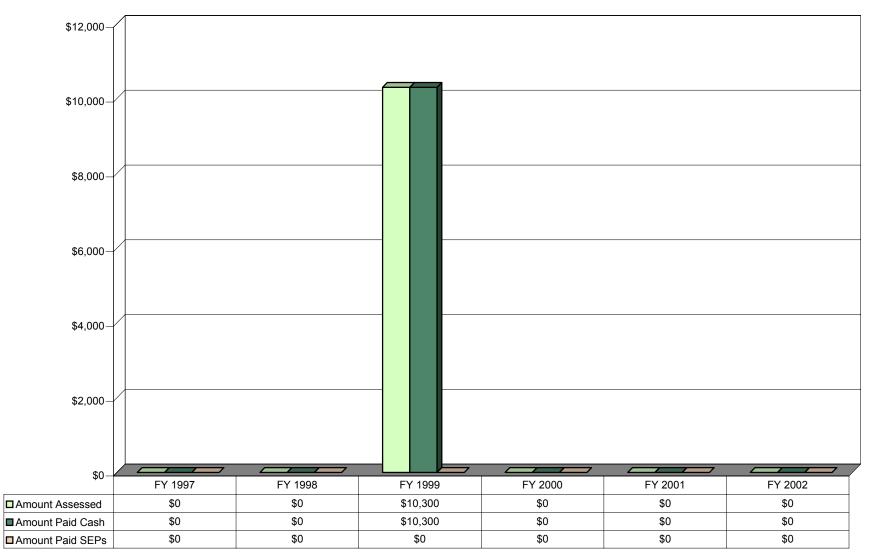

Figure 12 Fines Paid (Cash and SEPs\*\*) Army Resource Conservation and Recovery Act FY 1997 to FY 2002

Figure 14 Fines Assessed by Issuing Agency Navy FY 1997 to FY 2002

Figure 15 Fines Paid (Cash and SEPs\*\*) Navy Clean Air Act FY 1997 to FY 2002