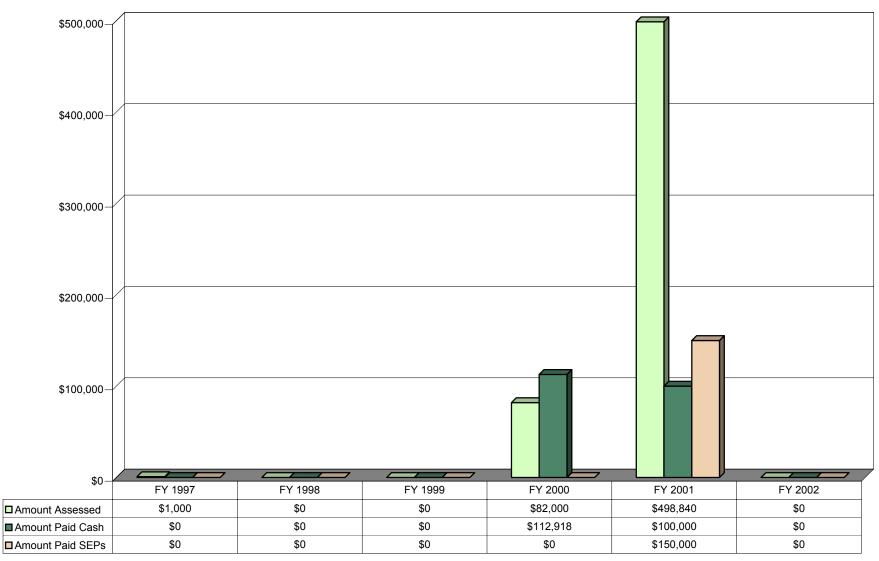

Figure 16 Fines Paid (Cash and SEPs\*\*) Navy Resource Conservation and Recovery Act FY 1997 to FY 2002

Figure 17 Fines Paid (Cash and SEPs\*\*) Navy Safe Drinking Water Act FY 1997 to FY 2002