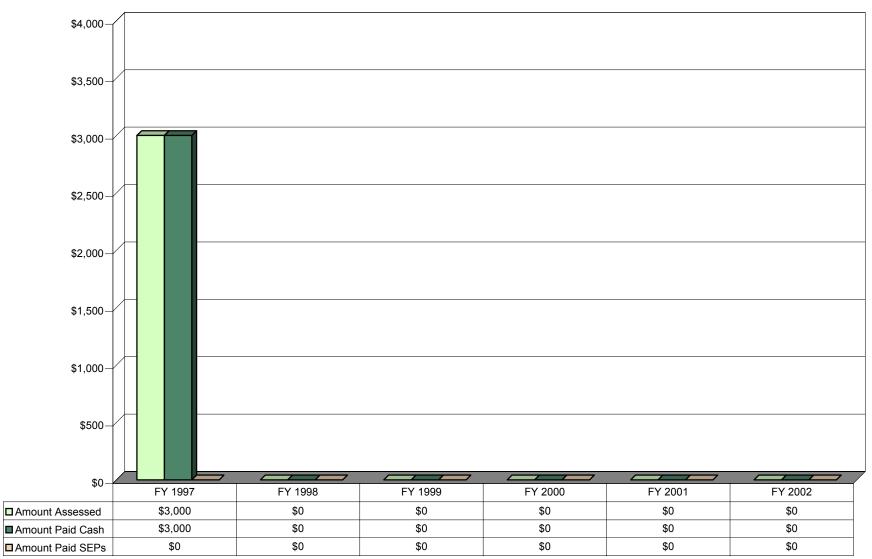

#### Figure 18 Fines Paid (Cash and SEPs\*\*) Navy Medical Waste Tracking Act FY 1997 to FY 2002