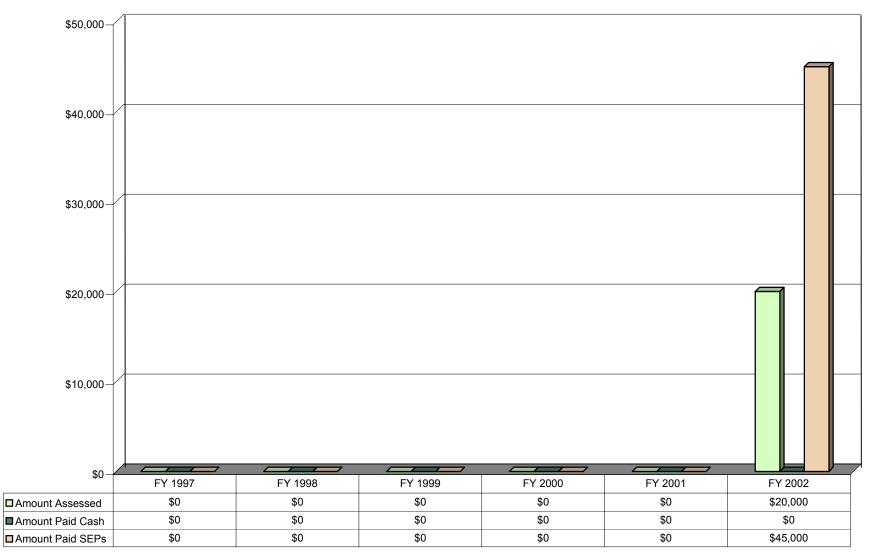

Figure 6 Fines Paid (Cash and SEPs\*\*) by Statute DoD-Wide FY 1997 to FY 2002

**Figure 7** Number of Fines Paid (Cash and SEPs\*\*) by Size DoD-Wide FY 1997 to FY 2002

Figure 8 Fines Paid (Cash and SEPs\*\*)