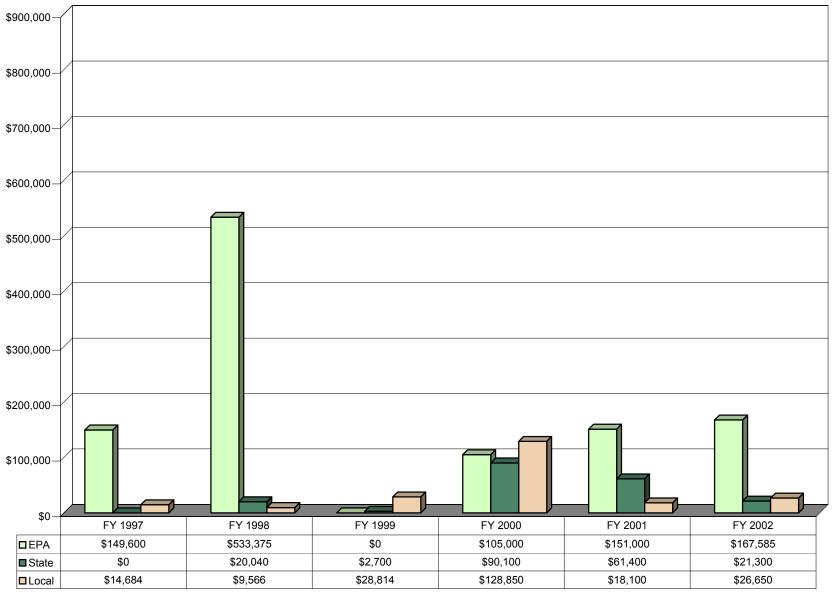

Figure 9 Fines Assessed by Issuing Agency Army FY 1997 to FY 2002

Figure 10 Fines Paid (Cash and SEPs\*\*) Army Clean Air Act FY 1997 to FY 2002

Figure 11 Fines Paid (Cash and SEPs\*\*) Army Clean Water Act FY 1997 to FY 2002