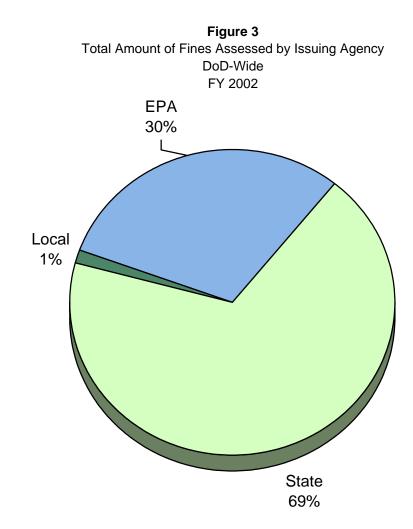

This appendix includes an analysis of fines assessed and paid by D o D and the Components. The analysis of fines paid shows the amount paid

Appendix

in cash in current year dollars and the amounts invested in Supplemental Environmental Projects (SEPs) against the originally assessed fine. (Completion of SEPs in lieu of fines is typically more costly than cash payments.) A fine assessed in one fiscal year may not necessarily be paid until a later fiscal year (the amounts assessed and paid are shown in current year dollars). In addition, the analysis includes a breakdown of fines by statute and indicates the origin of the fines (i.e., Federal, state, or local regulatory authority).