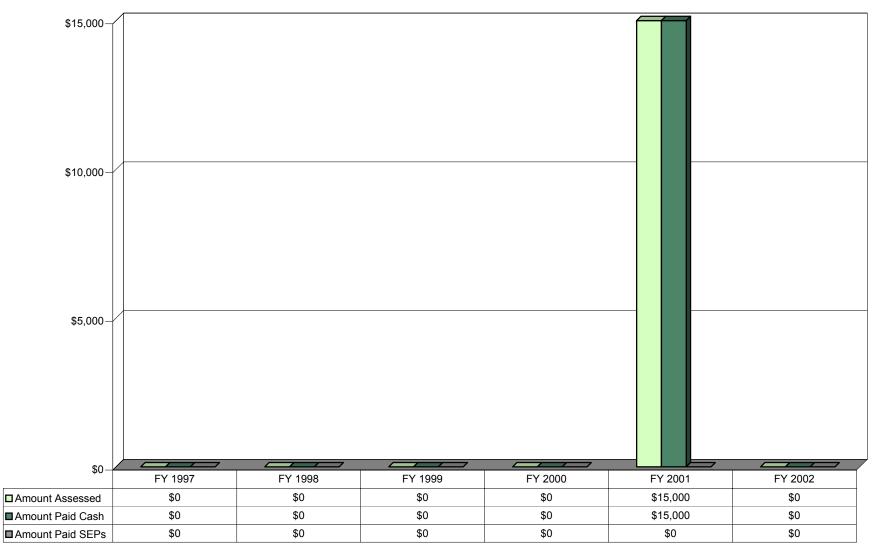

Figure 12 Fines Paid (Cash and SEPs\*\*) Army Resource Conservation and Recovery Act FY 1997 to FY 2002

Figure 14 Fines Assessed by Issuing Agency Navy FY 1997 to FY 2002

Figure 15 Fines Paid (Cash and SEPs\*\*) Navy Clean Air Act FY 1997 to FY 2002