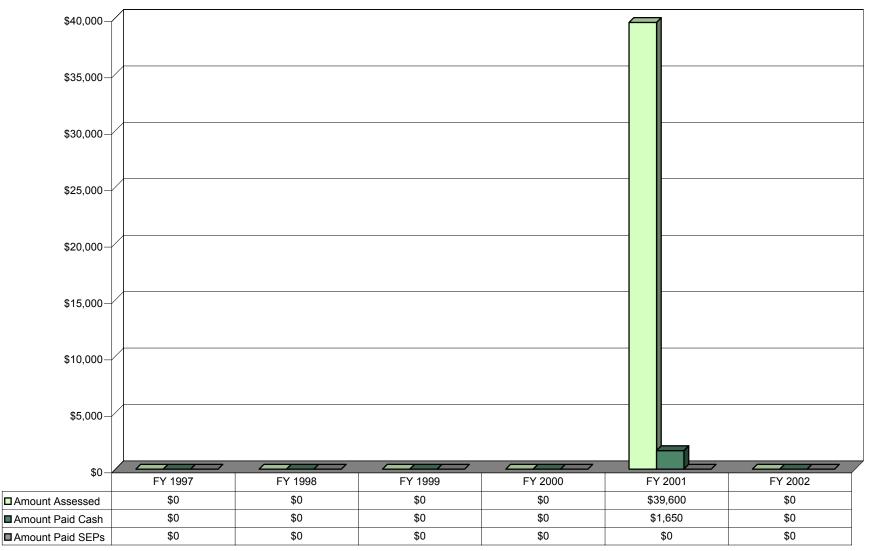

#### Figure 23 Fines Paid (Cash and SEPs\*\*) Air Force Clean Air Act FY 1997 to FY 2002