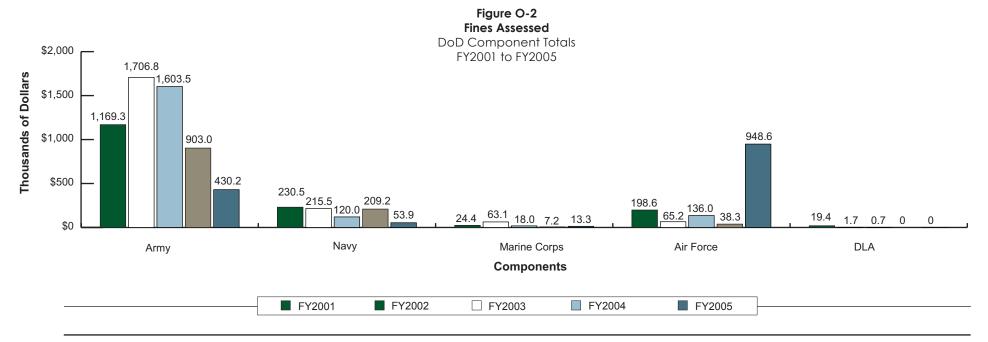

| DoD COMPONENT TOTALS |             |  |  |  |
|----------------------|-------------|--|--|--|
| Army                 | \$430,162   |  |  |  |
| Navy                 | \$53,860    |  |  |  |
| Marine Corps         | \$13,295    |  |  |  |
| Air Force            | \$948,602   |  |  |  |
| DLA                  | \$0         |  |  |  |
| Grand Total          | \$1,445,919 |  |  |  |