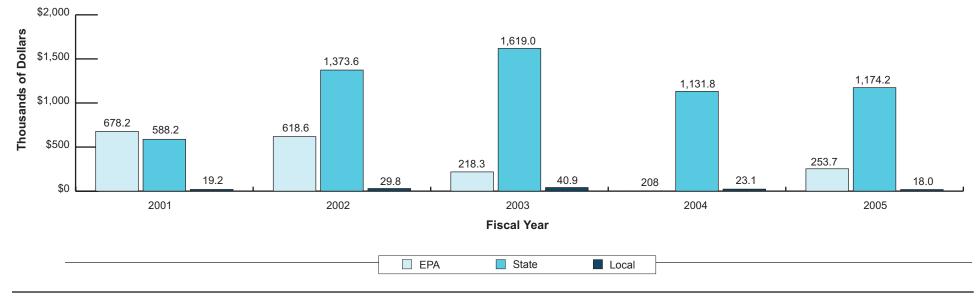

## Figure O-1 Fines Assessed in Fiscal Year 2005

|     | DoD Component | Amount Assessed |
|-----|---------------|-----------------|
| EPA |               |                 |
|     | Army          | \$220,702       |
|     | Navy          | \$33,000        |
|     | Marine Corps  | \$0             |
|     | Air Force     | \$0             |
|     | DLA           | \$0             |
|     | EPA Total     | \$253,702       |

| STATE |              |             |
|-------|--------------|-------------|
|       | Army         | \$209,460   |
|       | Navy         | \$16,710    |
|       | Marine Corps | \$0         |
|       | Air Force    | \$948,002   |
|       | DLA          | \$0         |
|       | State Total  | \$1,174,172 |

| LOCAL |              |          |
|-------|--------------|----------|
|       | Army         | \$0      |
|       | Navy         | \$4,150  |
|       | Marine Corps | \$13,295 |
|       | Air Force    | \$600    |
|       | DLA          | \$0      |
|       | Local Total  | \$18,045 |

Figure O-3 Fines Assessed by Issuing Agency DoD Totals FY2001 to FY2005