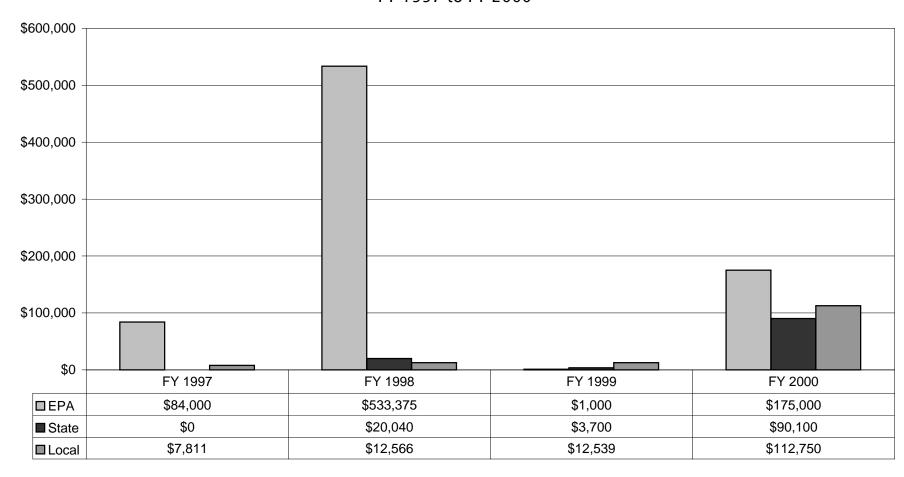

<sup>\*</sup> Does not include a \$16 million fine assessed against Fort Wainwright, Alaska under the Clean Air Act in 1999.

Figure 2
DoD-Wide Fines Assessed by Statute
FY 1997 to FY 2000

<sup>\*</sup> Does not include a \$16 million fine assessed against Fort Wainwright, Alaska under the Clean Air Act in 1999.