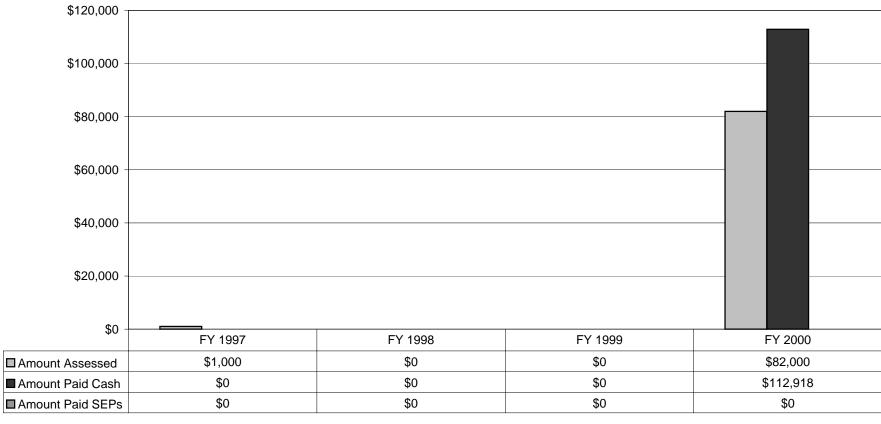

ТО ТОР

Figure 23
DLA, Fines Assessed by Origin
FY 1997 to FY 2000

Figure 24

DLA, Fines Paid\*\* (Cash and SEPs)

FY 1997 to FY 2000

Resource Conservation and Recovery Act (RCRA)

<sup>\*\*</sup> The amounts paid in cash and SEPs are linked to the amount assessed in the original fine, regardless of the year assessed.