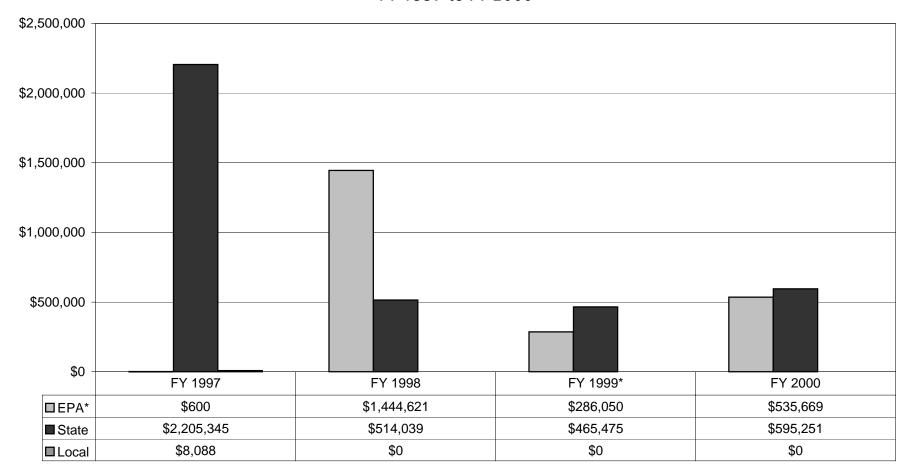

Figure 20
Air Force, Fines Assessed by Origin
FY 1997 to FY 2000

Figure 21
Air Force, Fines Paid\*\* (Cash and SEPs)
FY 1997 to FY 2000
Resource Conservation and Recovery Act (RCRA)

<sup>\*\*</sup> The amounts paid in cash and SEPs are linked to the amount assessed in the original fine, regardless of the year assessed.