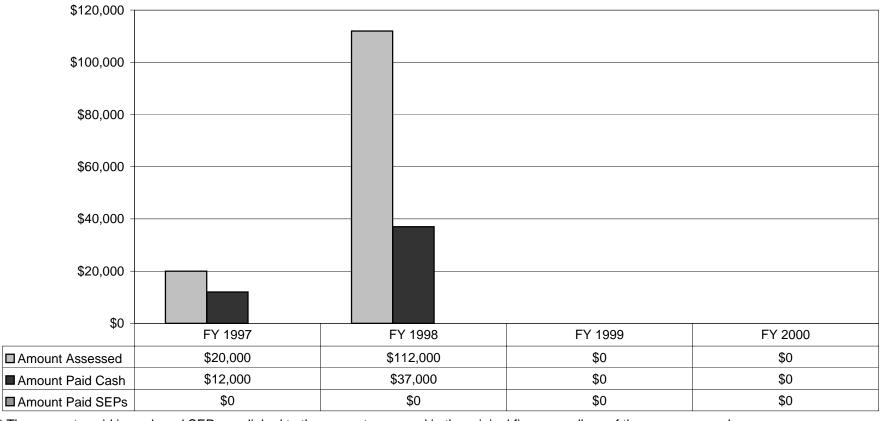

Figure 9
Army, Fines Assessed by Origin
FY 1997 to FY 2000

<sup>\*</sup> Does not include a \$16 million fine assessed against Fort Wainwright, Alaska under the Clean Air Act in 1999.

Figure 10
Army, Fines Paid\*\* (Cash and SEPs)
FY 1997 to FY 2000
Resource Conservation and Recovery Act (RCRA)

<sup>\*\*</sup> The amounts paid in cash and SEPs are linked to the amount assessed in the original fine, regardless of the year assessed.

ТО ТОР

Figure 11
Army, Fines Paid\*\* (Cash and SEPs)
FY 1997 to FY 2000
Safe Drinking Water Act (SDWA)