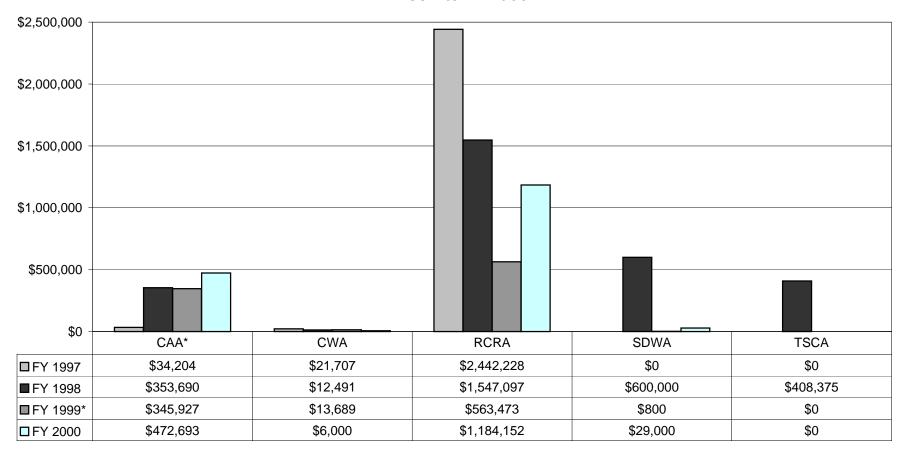

<sup>\*</sup> Does not include a \$16 million fine assessed against Fort Wainwright, Alaska under the Clean Air Act in 1999.

Figure 2
DoD-Wide Fines Assessed by Statute
FY 1997 to FY 2000

<sup>\*</sup> Does not include a \$16 million fine assessed against Fort Wainwright, Alaska under the Clean Air Act in 1999.