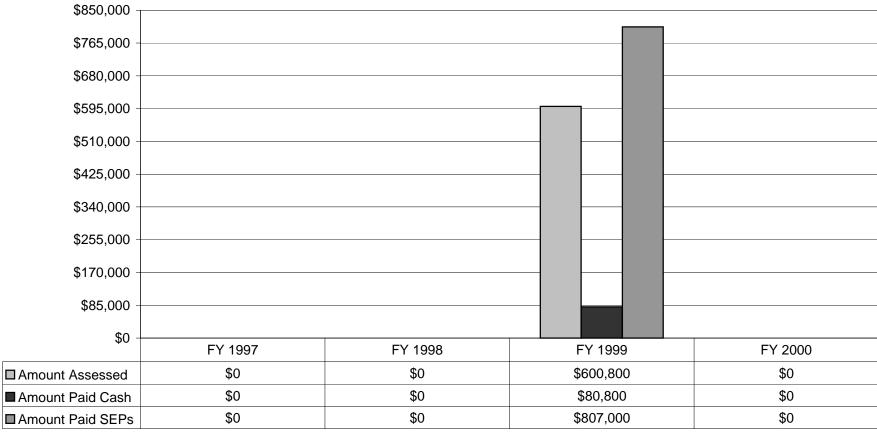

Figure 9
Army, Fines Assessed by Origin
FY 1997 to FY 2000

<sup>\*</sup> Does not include a \$16 million fine assessed against Fort Wainwright, Alaska under the Clean Air Act in 1999.

Figure 10
Army, Fines Paid\*\* (Cash and SEPs)
FY 1997 to FY 2000
Resource Conservation and Recovery Act (RCRA)