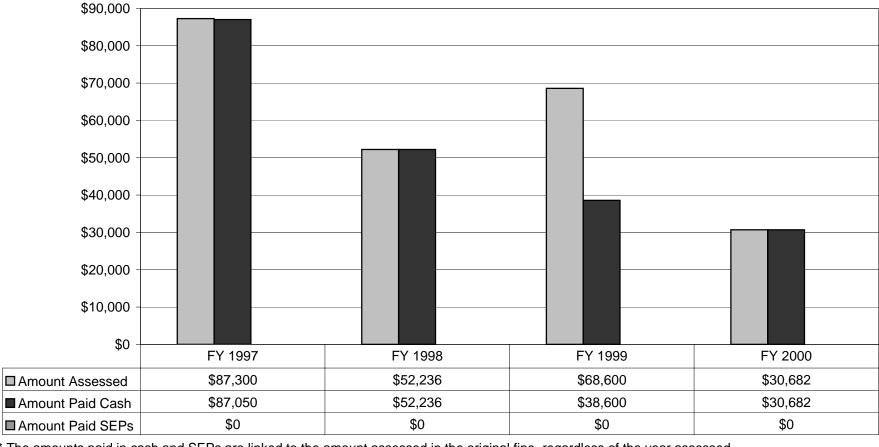

Figure 9
Army, Fines Assessed by Origin
FY 1997 to FY 2000

<sup>\*</sup> Does not include a \$16 million fine assessed against Fort Wainwright, Alaska under the Clean Air Act in 1999.

Figure 10
Army, Fines Paid\*\* (Cash and SEPs)
FY 1997 to FY 2000
Resource Conservation and Recovery Act (RCRA)

<sup>\*\*</sup> The amounts paid in cash and SEPs are linked to the amount assessed in the original fine, regardless of the year assessed.

ТО ТОР

Figure 11
Army, Fines Paid\*\* (Cash and SEPs)
FY 1997 to FY 2000
Safe Drinking Water Act (SDWA)