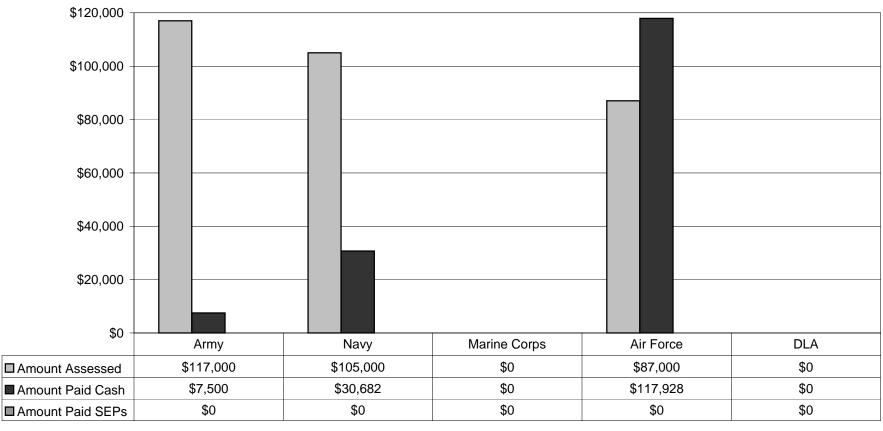

Figure 8
Fines Paid\*\* (Cash and SEPs) in FY 2000
DoD Component Totals

<sup>\*\*</sup> The amounts paid in cash and SEPs are linked to the amount assessed in the original fine, regardless of the year assessed.