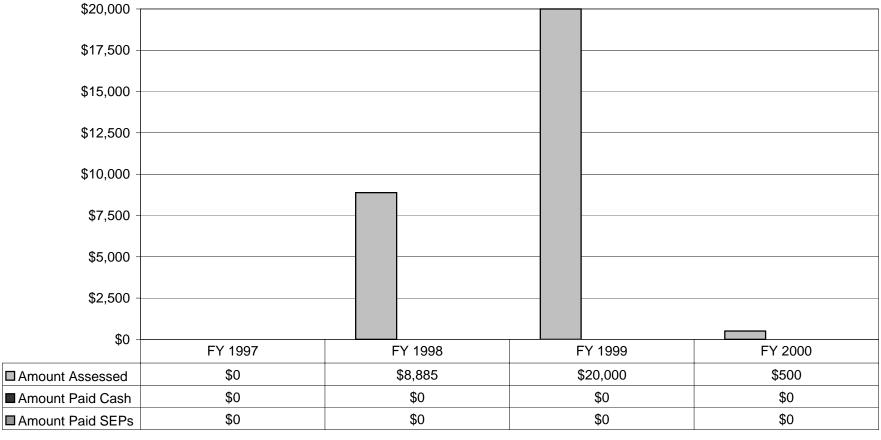

ТО ТОР

Figure 23
DLA, Fines Assessed by Origin
FY 1997 to FY 2000

Figure 24

DLA, Fines Paid\*\* (Cash and SEPs)

FY 1997 to FY 2000

Resource Conservation and Recovery Act (RCRA)

<sup>\*\*</sup> The amounts paid in cash and SEPs are linked to the amount assessed in the original fine, regardless of the year assessed.