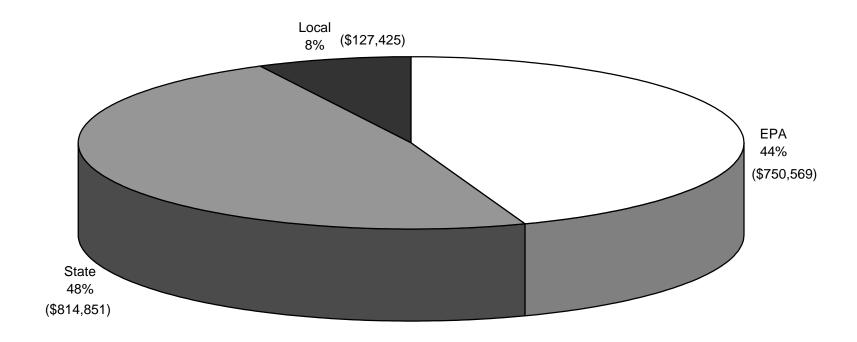

Figure 3
DoD-Wide Total Amount of Fines Assessed by Origin, FY 2000

Figure 4
Number of Fines Assessed by Size, DoD-Wide
FY 1997 to FY 2000

<sup>\*</sup> Does not include a \$16 million fine assessed against Fort Wainwright, Alaska under the Clean Air Act in 1999.