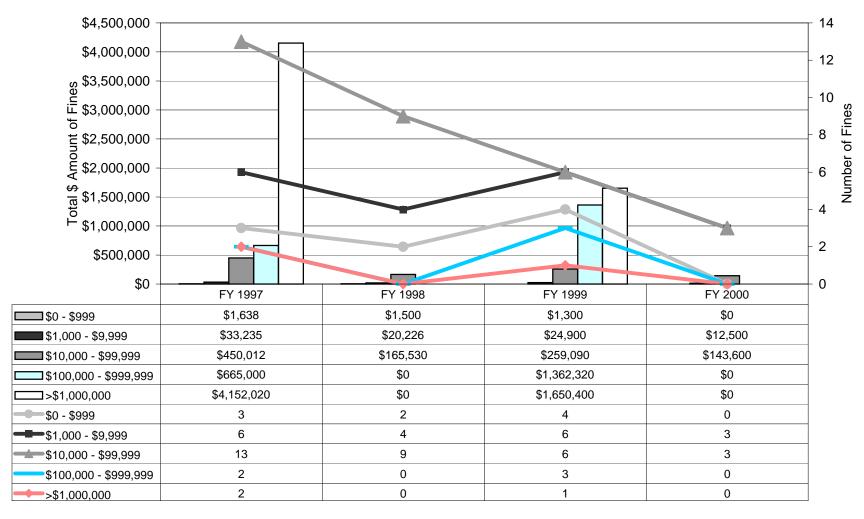

<sup>\*</sup> Does not include a \$16 million fine assessed against Fort Wainwright, Alaska under the Clean Air Act in 1999.

Figure 2
DoD-Wide Fines Assessed by Statute
FY 1997 to FY 2000

<sup>\*</sup> Does not include a \$16 million fine assessed against Fort Wainwright, Alaska under the Clean Air Act in 1999.