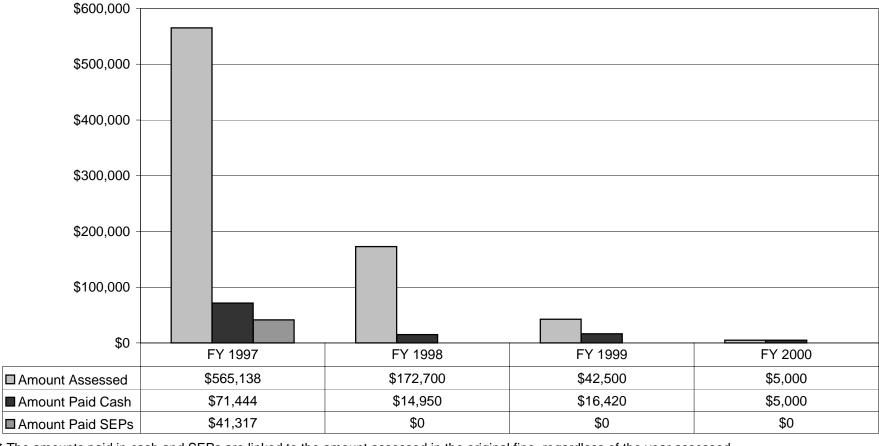

Figure 9
Army, Fines Assessed by Origin
FY 1997 to FY 2000

<sup>\*</sup> Does not include a \$16 million fine assessed against Fort Wainwright, Alaska under the Clean Air Act in 1999.

Figure 10
Army, Fines Paid\*\* (Cash and SEPs)
FY 1997 to FY 2000
Resource Conservation and Recovery Act (RCRA)

<sup>\*\*</sup> The amounts paid in cash and SEPs are linked to the amount assessed in the original fine, regardless of the year assessed.

ТО ТОР

Figure 11
Army, Fines Paid\*\* (Cash and SEPs)
FY 1997 to FY 2000
Safe Drinking Water Act (SDWA)