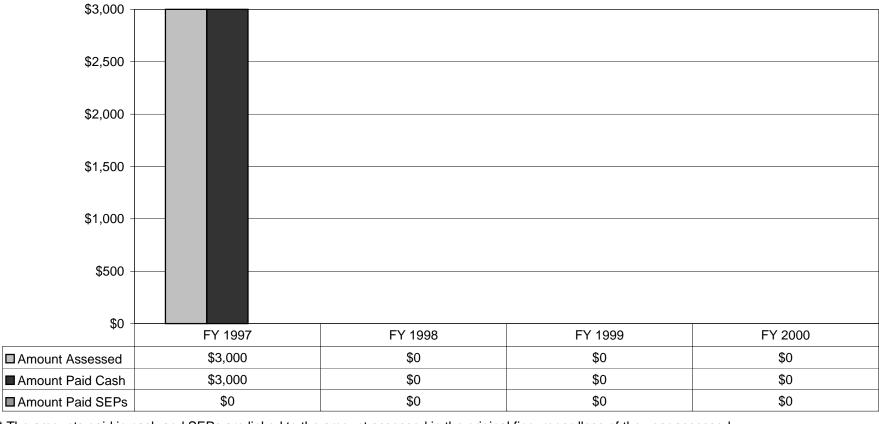

ТО ТОР

Figure 25
DLA, Fines Paid\*\* (Cash and SEPs)
FY 1997 to FY 2000
Clean Air Act (CAA)

<sup>\*\*</sup> The amounts paid in cash and SEPs are linked to the amount assessed in the original fine, regardless of the year assessed.

Figure 26
DLA, Fines Paid\*\* (Cash and SEPs)
FY 1997 to FY 2000
Clean Water Act (CWA)

<sup>\*\*</sup> The amounts paid in cash and SEPs are linked to the amount assessed in the original fine, regardless of the year assessed.