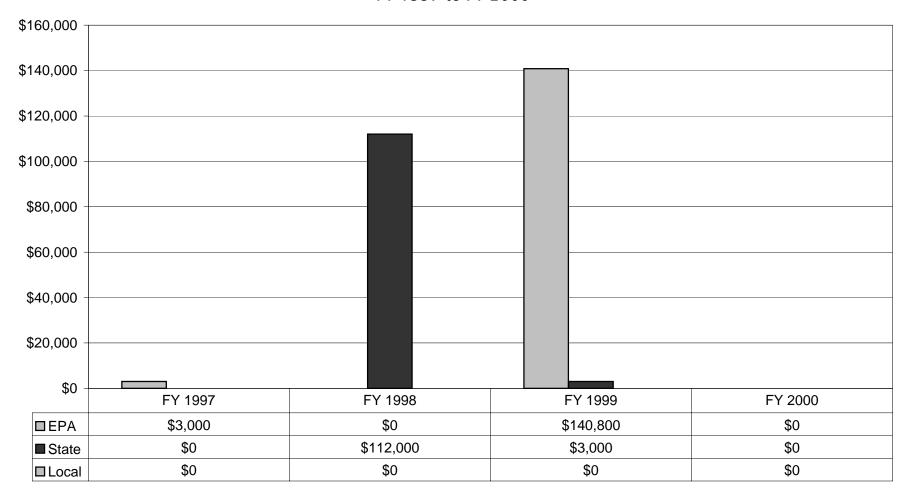

<sup>\*\*</sup> The amounts paid in cash and SEPs are linked to the amount assessed in the original fine, regardless of the year assessed.

Figure 18
Marine Corps, Fines Assessed by Origin
FY 1997 to FY 2000

TO TOP

Summary of FY 2000 EQ Fines and Penalties Assessed and Paid

Figure 19
Marine Corps, Fines Paid\*\* (Cash and SEPs)
FY 1997 to FY 2000
Resource Conservation and Recovery Act (RCRA)

<sup>\*\*</sup> The amounts paid in cash and SEPs are linked to the amount assessed in the original fine, regardless of the year assessed.