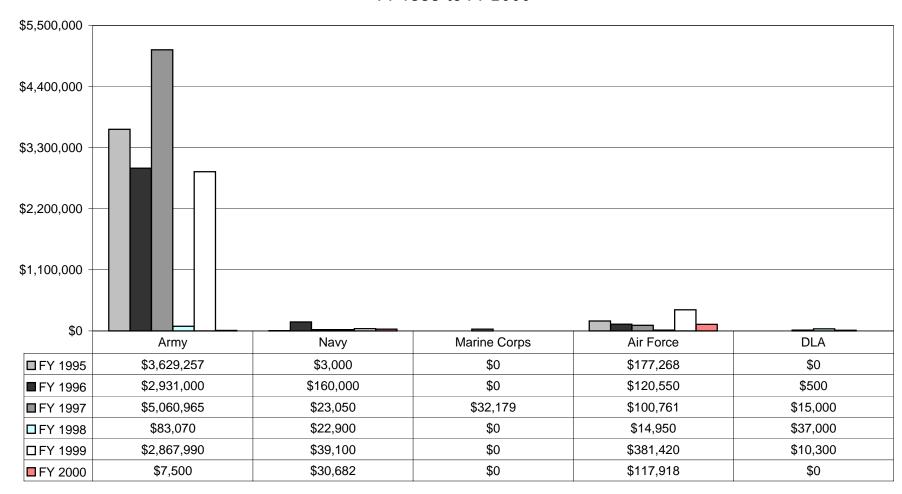

Figure 5
Fines Paid (Cash and SEPs), DoD Component Totals
FY 1995 to FY 2000

Figure 6
Total DoD Fines Paid (Cash and SEPs) by Statute
FY 1997 to FY 2000

то тор

Figure 7
Number of Fines (Cash and SEPs) Paid by Size, DoD-Wide, FY 2000