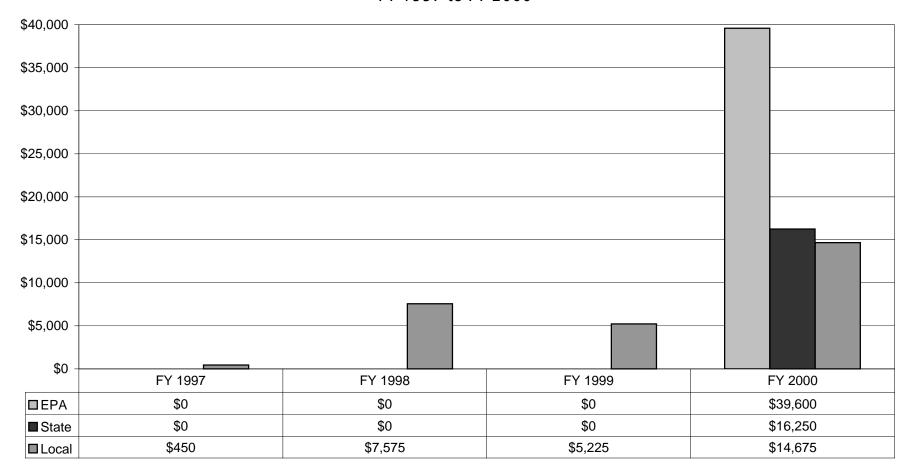

Figure 20
Air Force, Fines Assessed by Origin
FY 1997 to FY 2000

Figure 21
Air Force, Fines Paid\*\* (Cash and SEPs)
FY 1997 to FY 2000
Resource Conservation and Recovery Act (RCRA)

<sup>\*\*</sup> The amounts paid in cash and SEPs are linked to the amount assessed in the original fine, regardless of the year assessed.

Figure 22
Air Force, Fines Paid\*\* (Cash and SEPs)
FY 1997 to FY 2000
Clean Air Act (CAA)

<sup>\*\*</sup> The amounts paid in cash and SEPs are linked to the amount assessed in the original fine, regardless of the year assessed.