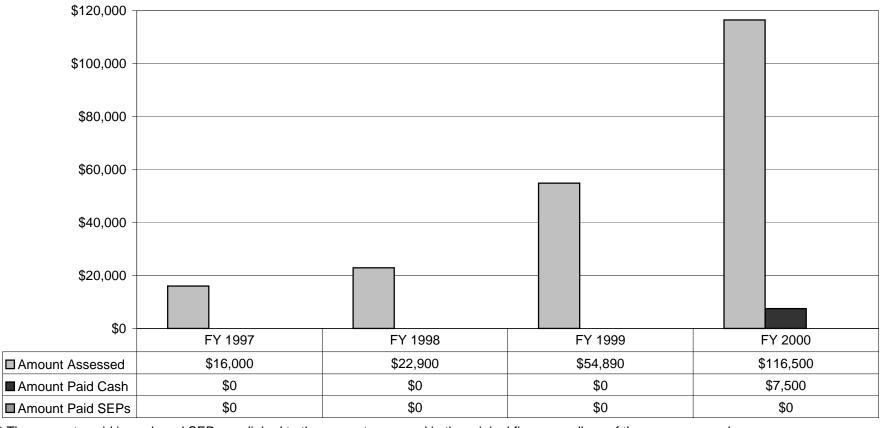

Figure 20
Air Force, Fines Assessed by Origin
FY 1997 to FY 2000

Figure 21
Air Force, Fines Paid\*\* (Cash and SEPs)
FY 1997 to FY 2000
Resource Conservation and Recovery Act (RCRA)

<sup>\*\*</sup> The amounts paid in cash and SEPs are linked to the amount assessed in the original fine, regardless of the year assessed.