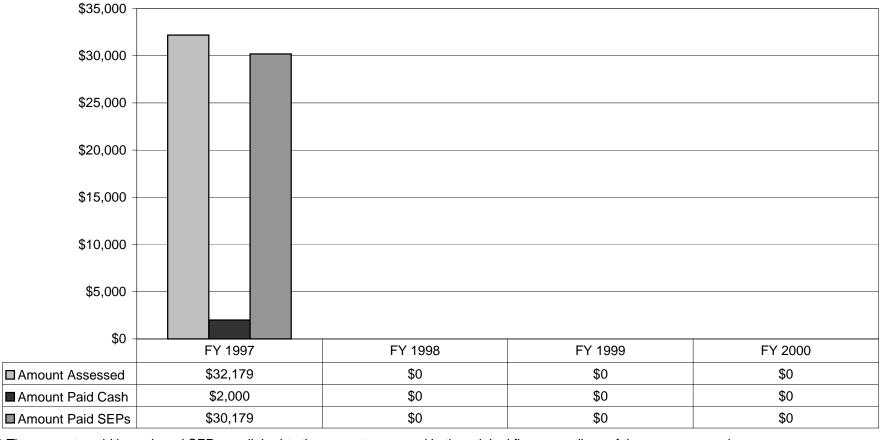

ТО ТОР

Figure 23
DLA, Fines Assessed by Origin
FY 1997 to FY 2000

Figure 24

DLA, Fines Paid\*\* (Cash and SEPs)

FY 1997 to FY 2000

Resource Conservation and Recovery Act (RCRA)

<sup>\*\*</sup> The amounts paid in cash and SEPs are linked to the amount assessed in the original fine, regardless of the year assessed.

ТО ТОР

Figure 25
DLA, Fines Paid\*\* (Cash and SEPs)
FY 1997 to FY 2000
Clean Air Act (CAA)

<sup>\*\*</sup> The amounts paid in cash and SEPs are linked to the amount assessed in the original fine, regardless of the year assessed.