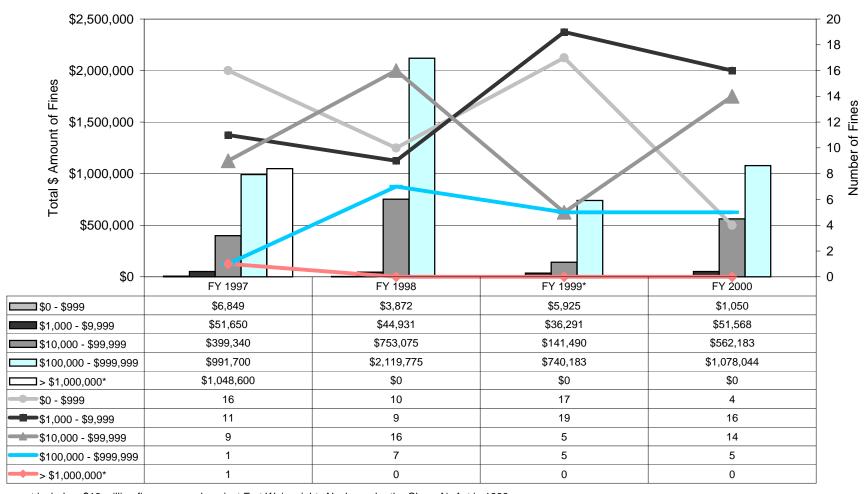

<sup>\*</sup> Does not include a \$16 million fine assessed against Fort Wainwright, Alaska under the Clean Air Act in 1999.

Figure 2
DoD-Wide Fines Assessed by Statute
FY 1997 to FY 2000

<sup>\*</sup> Does not include a \$16 million fine assessed against Fort Wainwright, Alaska under the Clean Air Act in 1999.