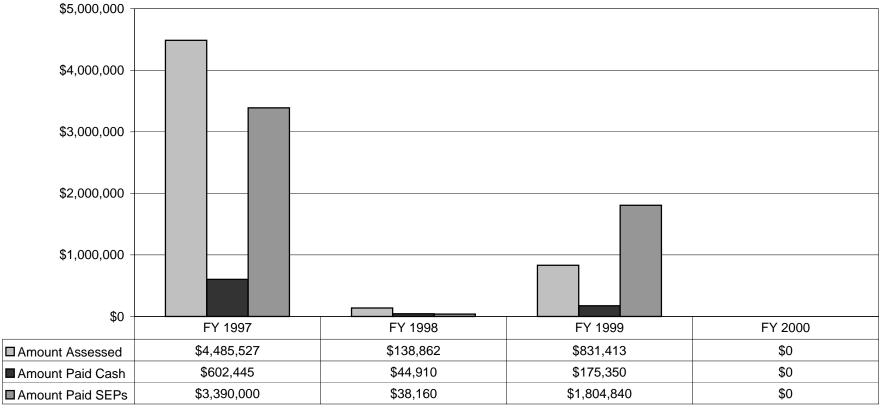

Figure 9
Army, Fines Assessed by Origin
FY 1997 to FY 2000

<sup>\*</sup> Does not include a \$16 million fine assessed against Fort Wainwright, Alaska under the Clean Air Act in 1999.

Figure 10
Army, Fines Paid\*\* (Cash and SEPs)
FY 1997 to FY 2000
Resource Conservation and Recovery Act (RCRA)