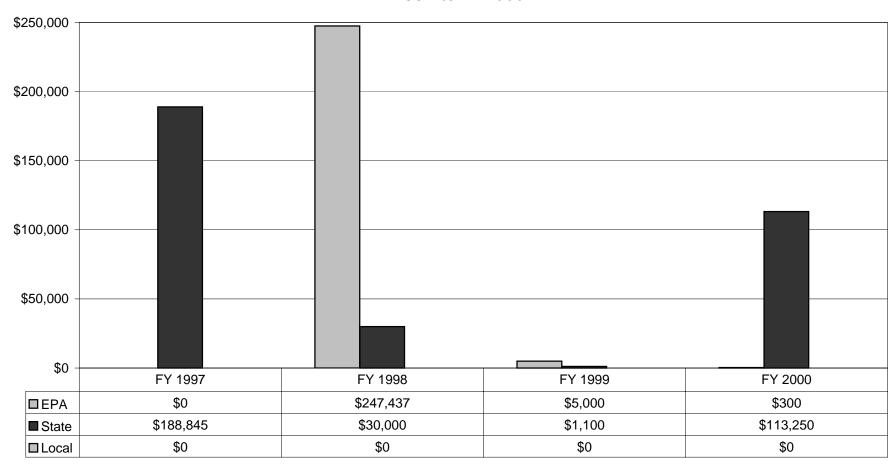

Figure 20
Air Force, Fines Assessed by Origin
FY 1997 to FY 2000

Figure 21
Air Force, Fines Paid\*\* (Cash and SEPs)
FY 1997 to FY 2000
Resource Conservation and Recovery Act (RCRA)

<sup>\*\*</sup> The amounts paid in cash and SEPs are linked to the amount assessed in the original fine, regardless of the year assessed.