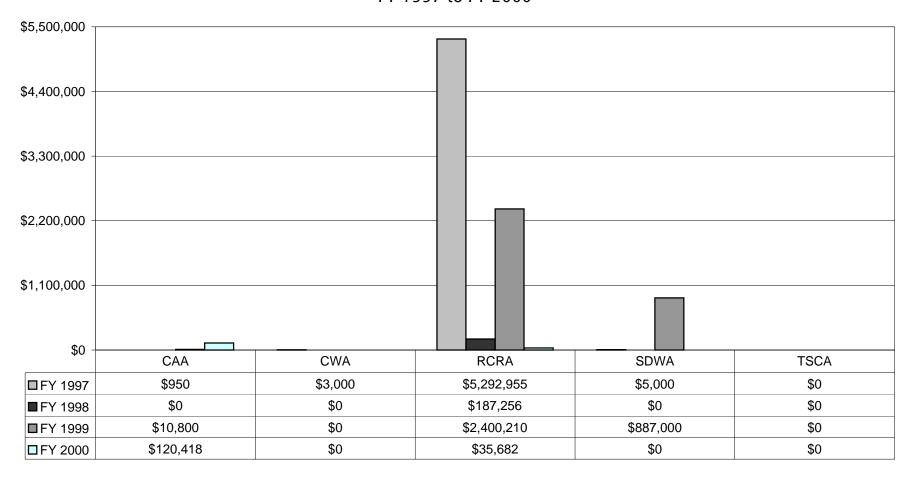

Figure 5
Fines Paid (Cash and SEPs), DoD Component Totals
FY 1995 to FY 2000

Figure 6
Total DoD Fines Paid (Cash and SEPs) by Statute
FY 1997 to FY 2000

то тор

Figure 7
Number of Fines (Cash and SEPs) Paid by Size, DoD-Wide, FY 2000