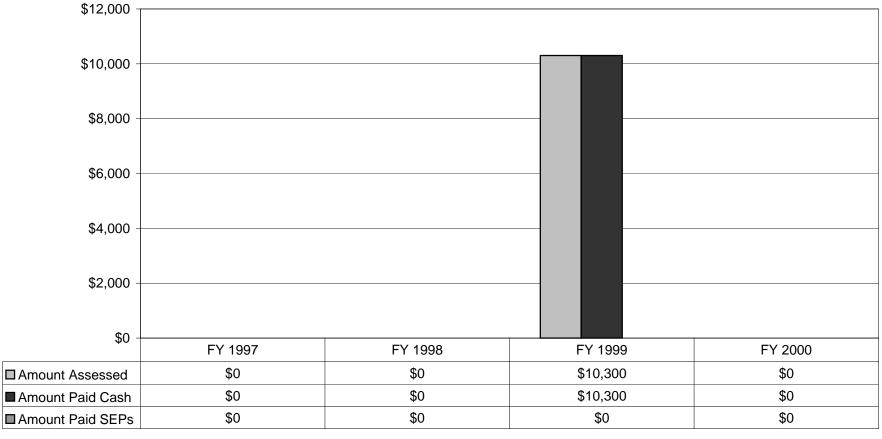

ТО ТОР

Figure 23
DLA, Fines Assessed by Origin
FY 1997 to FY 2000

Figure 24

DLA, Fines Paid\*\* (Cash and SEPs)

FY 1997 to FY 2000

Resource Conservation and Recovery Act (RCRA)

<sup>\*\*</sup> The amounts paid in cash and SEPs are linked to the amount assessed in the original fine, regardless of the year assessed.

ТО ТОР

Figure 25
DLA, Fines Paid\*\* (Cash and SEPs)
FY 1997 to FY 2000
Clean Air Act (CAA)

<sup>\*\*</sup> The amounts paid in cash and SEPs are linked to the amount assessed in the original fine, regardless of the year assessed.