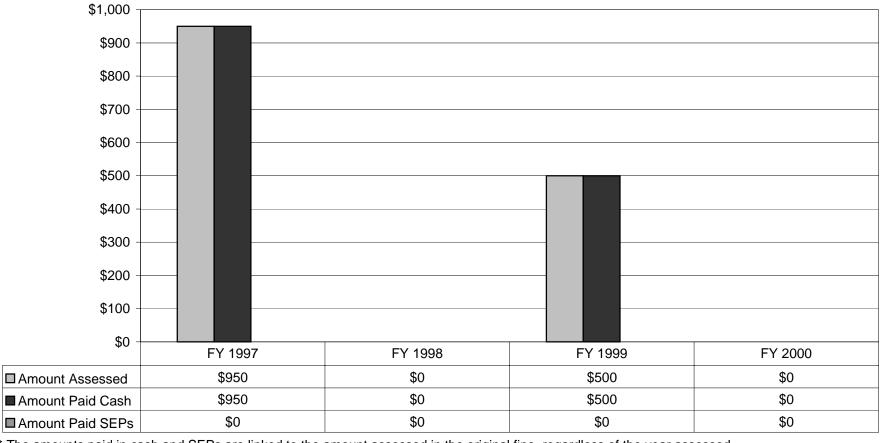

<sup>\*\*</sup> The amounts paid in cash and SEPs are linked to the amount assessed in the original fine, regardless of the year assessed.

Figure 12
Army, Fines Paid\*\* (Cash and SEPs)
FY 1997 to FY 2000
Clean Air Act (CAA)

<sup>\*\*</sup> The amounts paid in cash and SEPs are linked to the amount assessed in the original fine, regardless of the year assessed.

Figure 13
Army, Fines Paid\*\* (Cash and SEPs)
FY 1997 to FY 2000
Clean Water Act (CWA)