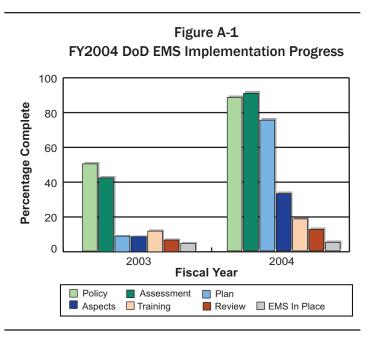

- Policy Facilities issue an EMS policy statement
- Self Assessment Components perform a gap analysis against an accepted EMS framework
- Plan Components prepare an EMS implementation plan, including dates, resources, and responsibilities
- Aspects DoD Components identify, document, and prioritize their environmental aspects
- Training Facilities conduct awareness-level EMS training
- Review Facilities perform at least one management review in accordance with the installation's documented procedure for recurring EMS management reviews

## **EMS Implementation Progress by DoD Component**

The DoD Components are developing and issuing EMS guidance to assist appropriate facilities in implementing EMSs that will efficiently meet their needs and mission requirements. Figure A-1 shows the collective progress DoD Components have made towards implementing EMSs atappropriate facilities.