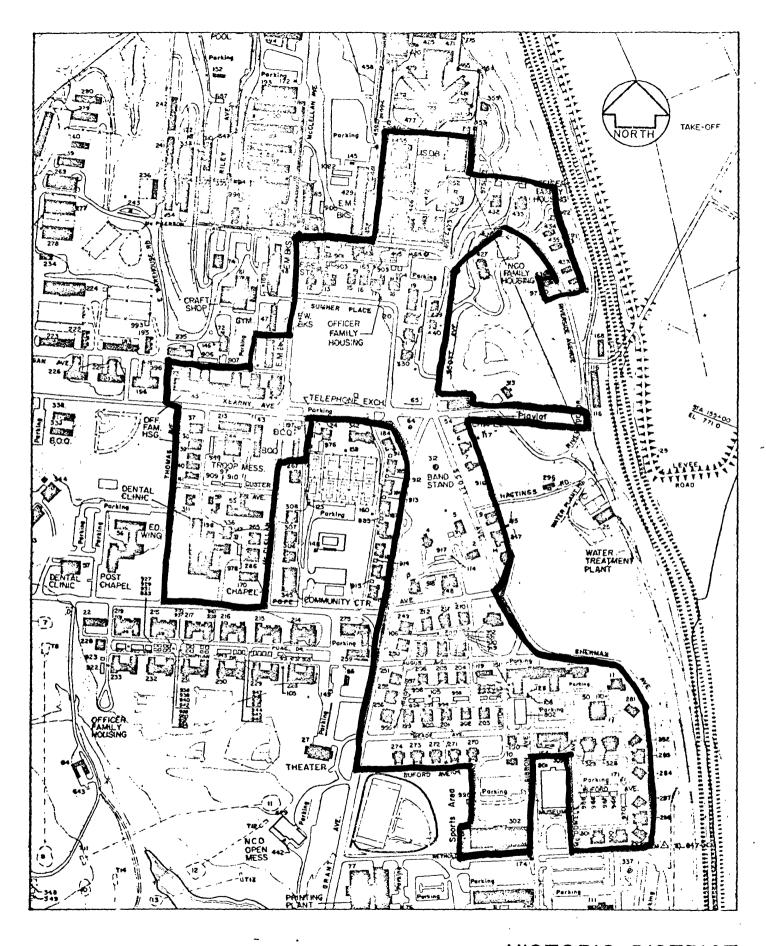

tward, along the north side of Reynolds Avenue to the east side of Sherman Avenue. Thence northward, along the east side of Sherman Avenue to the interesection with Pope Avenue. Thence northward, along a driveway behind Buildings 14, 247, 9, 7, 6, and 54 to a point behind Building 54. Thence eastward, for apporximately six hundred feet to apoint near Riverside Drive. Thence northward, for approximately two hundred feet, thence westward, to a point near Building 53. Thence slightly northward and westward to Scott Avenue so that Building 53 and the Santa Fe Trail Ruts are included within the boundary. Thence northward, along the east side of Scott Avenue to Riverside Avenue, thence eastward and southwestward, along the south side of Riverside Avenue to a point near (See continuation sheet)