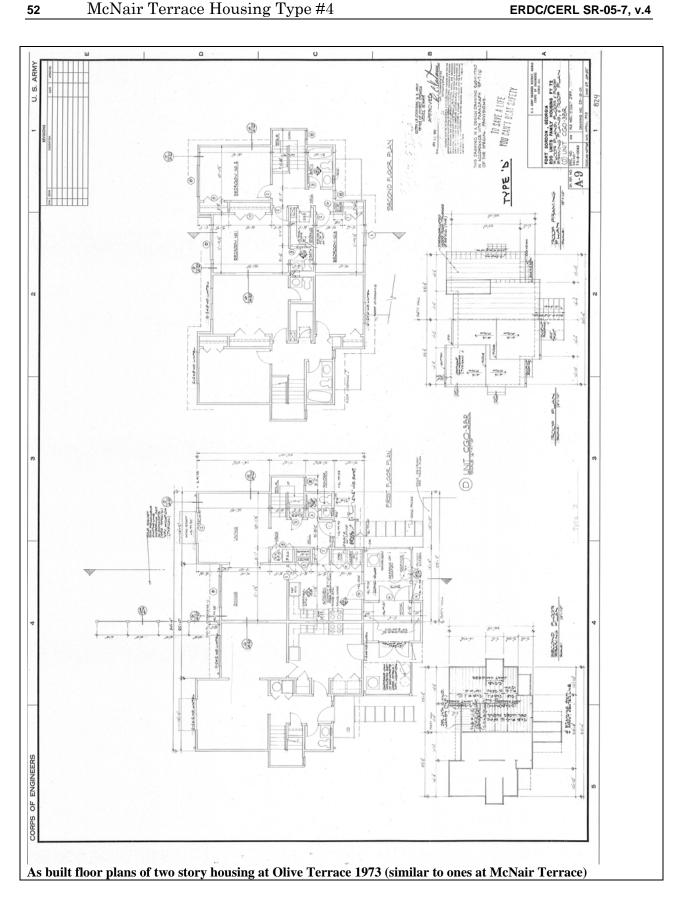

is very low. The original building had large reveal horizontal siding, which has been replaced by small reveal vinyl siding. The original slider windows have been replaced with one-over-one. The vertical fixed windows have also been replaced with vertical vinyl fixed-pane windows.

#### DETERMINATION OF CONTRIBUTING/NONCONTRIBUTING STATUS

It is the determination of this report that Buildings 760, 801, 805, 811, 813, 814, 816, and 824 do not fit Criteria G or the criteria for the Cold War and are not exceptionally significant for eligibility to the National Register.

It is the recommendation of this report that Buildings 760, 801, 805, 811, 813, 814, 816, and 824 also will not become eligible for the National Register when they reach 50 years of age due to a severe lack of integrity.





here at McNair Terrace)

| FORT GOR