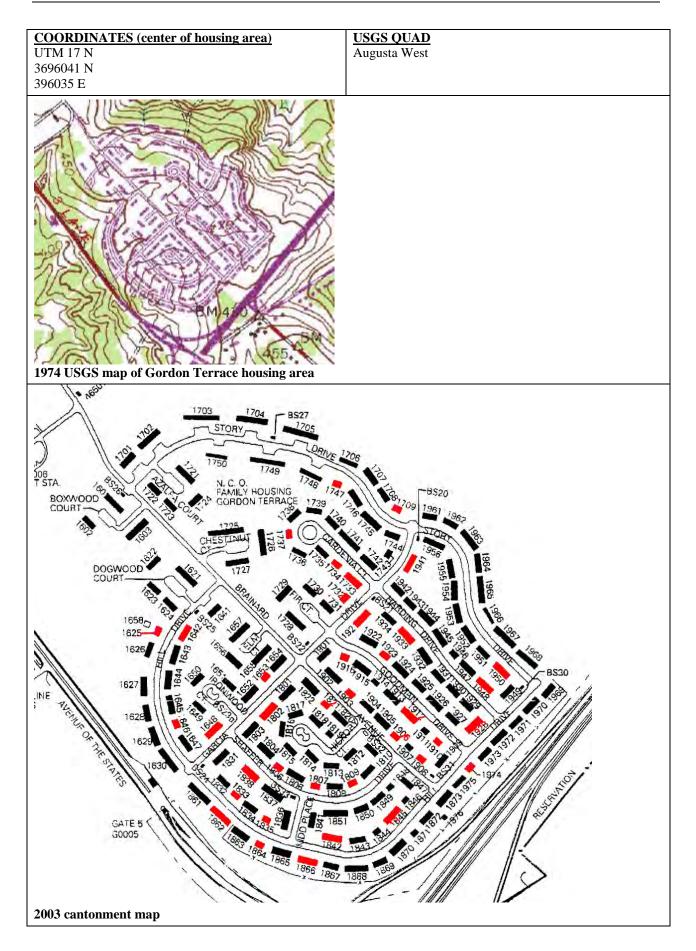

#### Figures

| Figure 1. Fort Gordon Cantonment Map with Cold War era areas shaded in green, 2003 (courtesy Fort Gordon DPWL)          |       |
|-------------------------------------------------------------------------------------------------------------------------|-------|
| Figure 2. Fort Gordon Installation Map, 1994 (courtesy Fort Gordon DPWL)                                                | 15    |
| Figure 3. Fort Gordon Cantonment Map with surveyed areas in this volume shaded in red, 2003 (courtesy Fort Gordon DPWL) | 17    |
| Figure 4. Maglin Terrace Family Housing Area                                                                            | 21    |
| Figure 5. McNair Terrace Family Housing Area                                                                            | 29    |
| Figure 6. Gordon Terrace Family Housing Area.                                                                           | 59    |
| Figure 7. Olive Terrace Family Housing Area                                                                             | . 115 |

Figure 1. Fort Gordon Cantonment Map with Cold War era areas shaded in green, 2003 (courtesy Fort Gordon DPWL)

Figure 3. Fort Gordon Cantonment Map with surveyed areas in this volume shaded in red, 2003 (courtesy Fort Gordon DPWL).