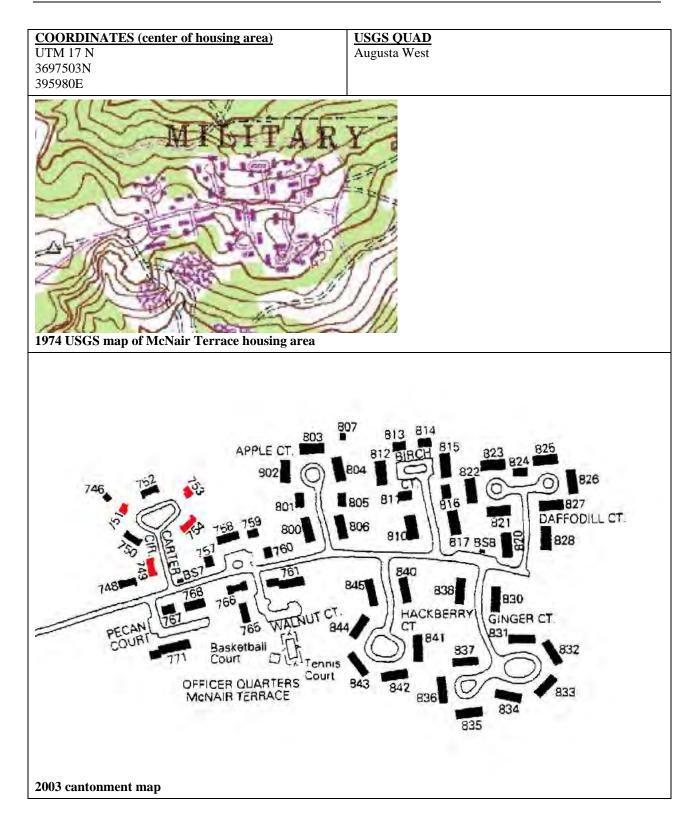

Figure 1. Fort Gordon Cantonment Map with Cold War era areas shaded in green, 2003 (courtesy Fort Gordon DPWL)

Figure 3. Fort Gordon Cantonment Map with surveyed areas in this volume shaded in red, 2003 (courtesy Fort Gordon DPWL).