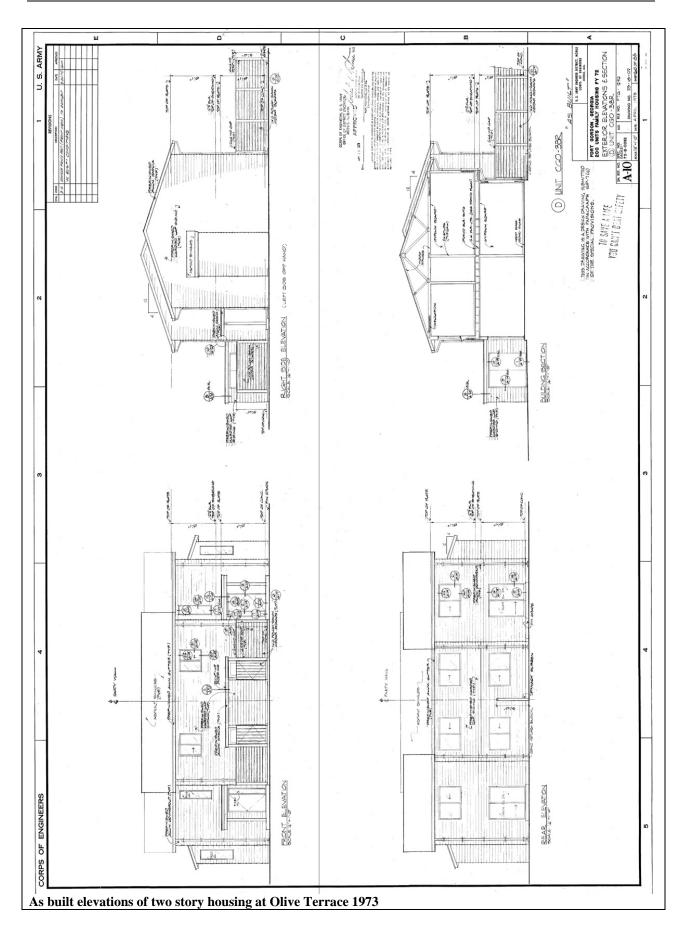

ility to the Nationa                       | l Register.                              |  |  |  |  |  |  |
| It is the recommendation of this report that none o                                                                | f the buildings listed abov                      | ye will become eligible for the National |  |  |  |  |  |  |
|                                                                                                                    |                                                  | e will become engrote for the readonal   |  |  |  |  |  |  |
| Register when they reach 50 years of age due to a severe lack of integrity.                                        |                                                  |                                          |  |  |  |  |  |  |





| Northwest of 3 <sup>rd</sup> Avenue and Range<br>Road       Buildings 2000-2002<br>Buildings 2014-2006<br>Buildings 2013-2015<br>Buildings 2013-2015<br>Buildings 2020-2021<br>Building 2026<br>Building 2026<br>Building 2028<br>Building 2045<br>Building 2047<br>Building 2047<br>Building 2047<br>Building 2050-2051<br>Building 2070<br>Building 2070<br>Building 2070<br>Building 2070<br>Building 2070<br>Building 2070<br>Building 2083<br>Buildings 2085-2086       Occupied         ARCHITECT/BUILDER<br>Army Corps of Engineers District,<br>Mobile, AL       DATE OF CONSTRUC-<br>TION/ ALTERATIONS<br>1974 and 1975       NO. OF STORIES<br>1       FOOTPRINT<br>Rectangular         MASSING<br>Side-gable       FOUNDATION<br>Concrete slab       WALLS<br>Wood       ROOF<br>Three-tab asphalt |