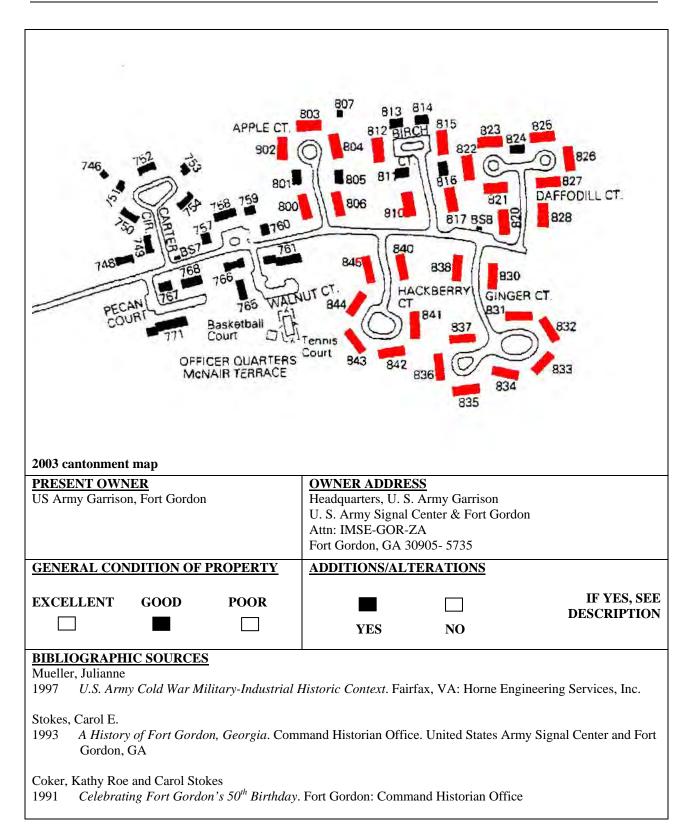

Figure 1. Fort Gordon Cantonment Map with Cold War era areas shaded in green, 2003 (courtesy Fort Gordon DPWL)

Figure 3. Fort Gordon Cantonment Map with surveyed areas in this volume shaded in red, 2003 (courtesy Fort Gordon DPWL).