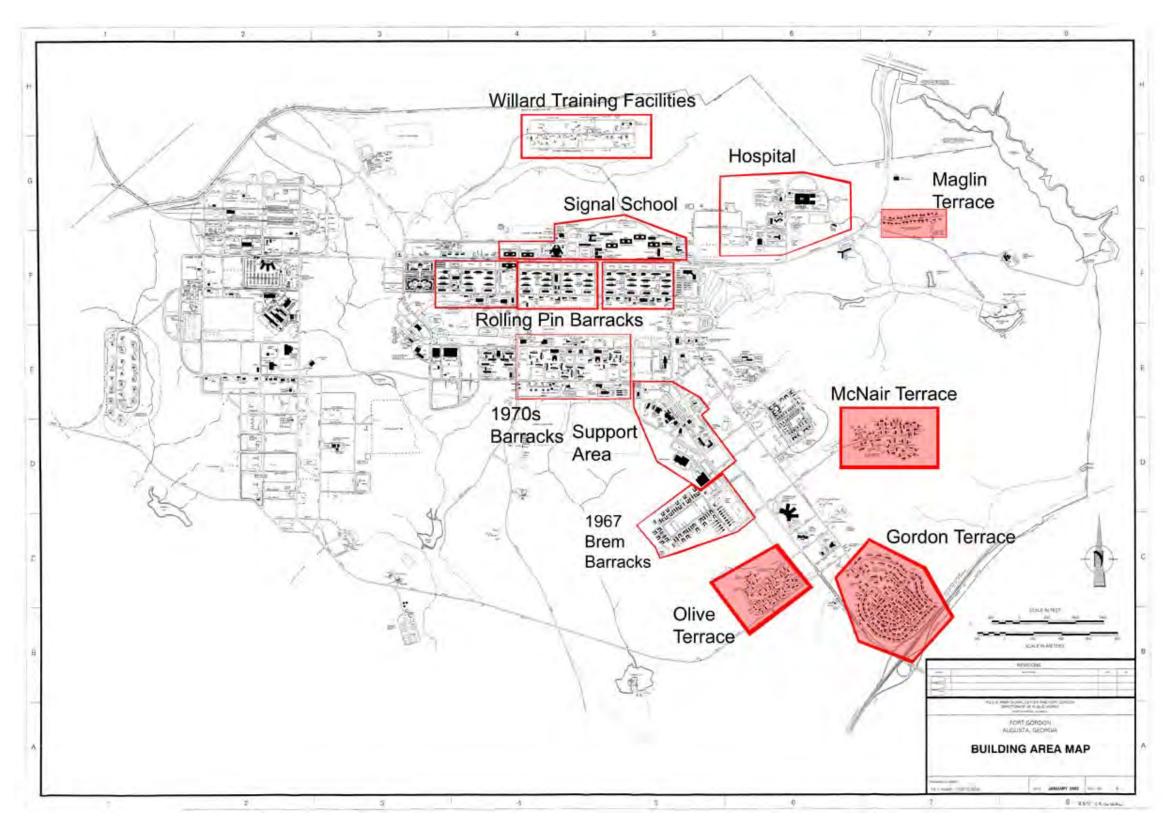

Figure 1. Fort Gordon Cantonment Map with Cold War era areas shaded in green, 2003 (courtesy Fort Gordon DPWL)

Figure 3. Fort Gordon Cantonment Map with surveyed areas in this volume shaded in red, 2003 (courtesy Fort Gordon DPWL).