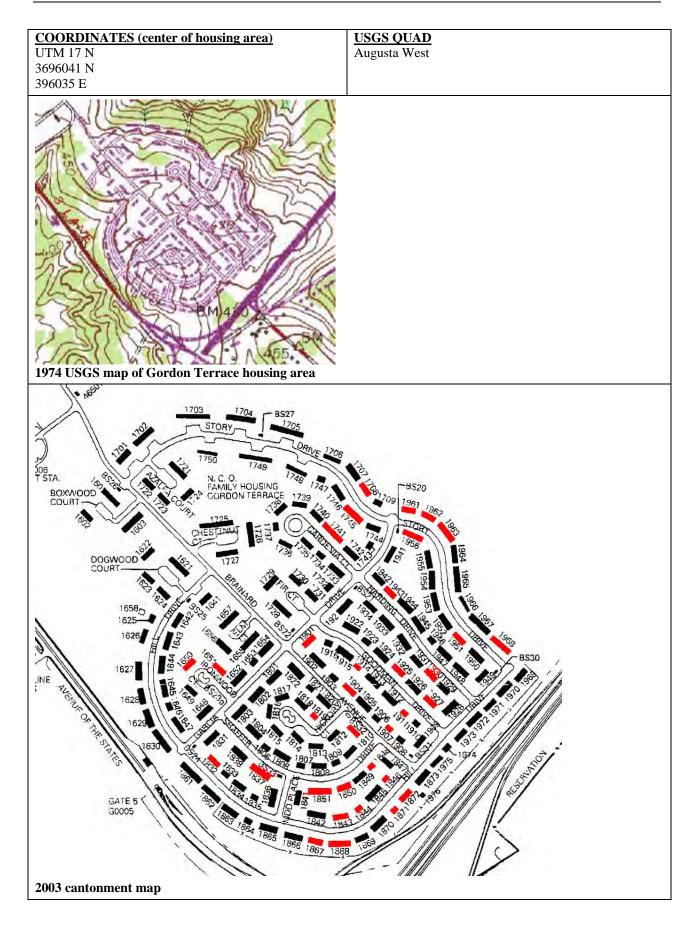

#### Figures

| Figure 1. Fort Gordon Cantonment Map with Cold War era areas shaded in green, 2003 (courtesy Fort Gordon DPWL)          |       |
|-------------------------------------------------------------------------------------------------------------------------|-------|
| Figure 2. Fort Gordon Installation Map, 1994 (courtesy Fort Gordon DPWL)                                                | 15    |
| Figure 3. Fort Gordon Cantonment Map with surveyed areas in this volume shaded in red, 2003 (courtesy Fort Gordon DPWL) | 17    |
| Figure 4. Maglin Terrace Family Housing Area                                                                            | 21    |
| Figure 5. McNair Terrace Family Housing Area                                                                            | 29    |
| Figure 6. Gordon Terrace Family Housing Area.                                                                           | 59    |
| Figure 7. Olive Terrace Family Housing Area                                                                             | . 115 |

Figure 1. Fort Gordon Cantonment Map with Cold War era areas shaded in green, 2003 (courtesy Fort Gordon DPWL)

Figure 3. Fort Gordon Cantonment Map with surveyed areas in this volume shaded in red, 2003 (courtesy Fort Gordon DPWL).