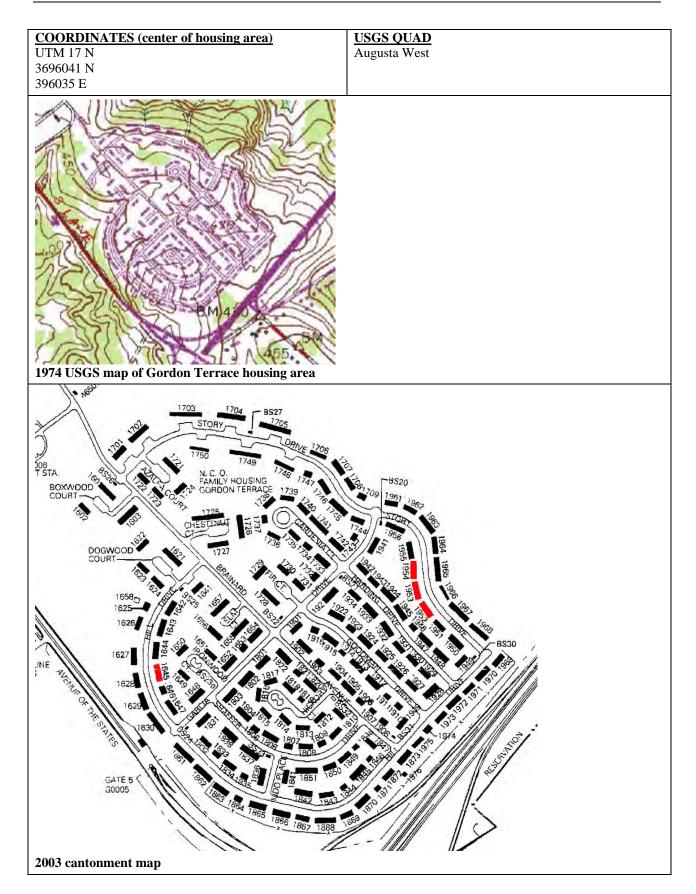

Figure 1. Fort Gordon Cantonment Map with Cold War era areas shaded in green, 2003 (courtesy Fort Gordon DPWL)

Figure 3. Fort Gordon Cantonment Map with surveyed areas in this volume shaded in red, 2003 (courtesy Fort Gordon DPWL).