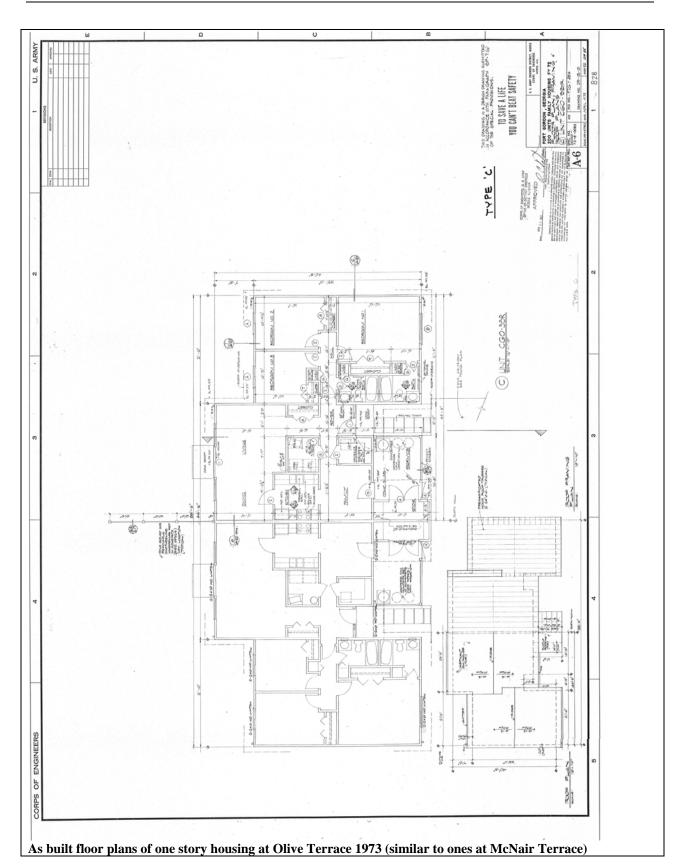

# Family Housing covered by Capehart-Wherry Program Comment

Note: BS1 and BS2 are bus stops and are not covered under this evaluation

SENIOR OFFICERS QUARTERS (MAGLIN TERRACE)

BOARDMAN

Building 32--rear

Figure 4: Maglin Terrace Housing Area

| FORT GOR                      | DON H      | IISTOR                                 |                 | ROPER        | TY INVENT   | OR       | Y FORM        |
|-------------------------------|------------|----------------------------------------|-----------------|--------------|-------------|----------|---------------|
| PROPERTY BOUNDARIES           |            | COMM                                   | M/HIC           | FODIC NAT    | ME/BUILDING | #        | <b>STATUS</b> |
| Maglin Terrace is north of Bo | Building 3 |                                        | I UKIU NA       | VIE/DUILDING | #           | Occupied |               |
| Lake Road and east of Cham    |            | Building .                             |                 |              |             |          | Occupied      |
| Avenue                        | ocham      | Building .                             |                 |              |             |          |               |
| Avenue                        |            | Building .                             |                 |              |             |          |               |
| ARCHITECT/BUILDER             |            |                                        |                 | STRUC-       | NO. OF STOR | IFS      | FOOTPRINT     |
| Unknown                       |            | DATE OF CONSTRUC-<br>TION/ ALTERATIONS |                 |              | 1           |          | Rectangular   |
| Chikhown                      |            | 1967                                   |                 |              | 1           |          | Rectangular   |
|                               |            |                                        |                 |              |             |          |               |
| MASSING                       | FOUND      | ATION                                  | N WALLS<br>Wood |              | RO          |          | <u>OF</u>     |
| Side-gable                    | Concrete   | slab                                   |                 | Wood Three   |             | Thre     | e-tab asphalt |
|                               |            |                                        |                 |              |             |          |               |
| PROPERTY FU                   |            |                                        | NOTA            | BLE FEAT     | TURES       |          |               |
|                               | JRRENT     | USE                                    |                 |              |             |          |               |
| Residential Resid             | lential    |                                        |                 |              |             |          |               |
|                               |            |                                        |                 |              |             |          |               |
|                               |            |                                        |                 |              |             |          |               |
| <b>RELATIONSHIP TO OTH</b>    | ER BIIII   | DINGS                                  | 1               |              |             |          |               |
| See Maglin Terrace map for    |            |                                        |                 |              |             |          |               |
| See magini remaee map for     | locations. |                                        |                 |              |             |          |               |
|                               |            |                                        |                 |              |             |          |               |
| South facade (front) of Buil  | lding 31 a | t Maglin T                             | errace          |              |             |          |               |