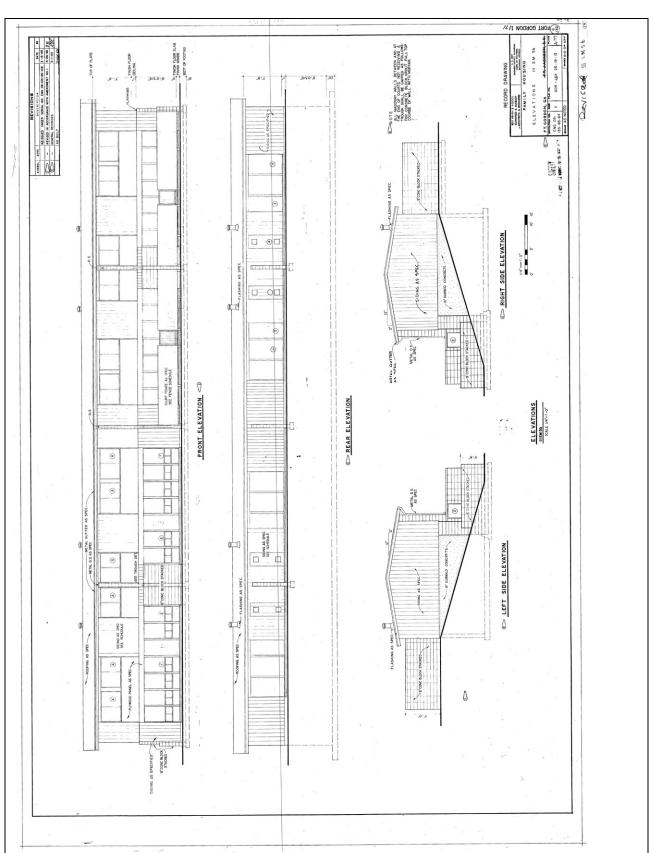

od siding on the second. The original large plate glass windows and small sliders for ventilation have been replaced with one-over-one. The original large slider windows on the second floor also have been replaced with one-over-one. A storage unit has been added for each unit between the units.

# DETERMINATION OF CONTRIBUTING/NONCONTRIBUTING STATUS

It is the determination of this report that Buildings 1725, 1726, 1727, 1748, 1749, and 1750 do not fit Criteria G or the criteria for the Cold War and are not exceptionally significant for eligibility to the National Register.

It is the recommendation of this report that Buildings 1725, 1726, 1727, 1748, 1749, and 1750 also will not become eligible for the National Register when they reach 50 years of age due to a severe lack of integrity.



Elevations of two story housing with 1<sup>st</sup> floor partially exposed basement 1967 at Gordon Terrace

# FORT GORDON HISTORIC PROPERTY INVENTORY FORM COMMON/HISTORIC NAME/BUILDING # **STATUS PROPERTY BOUNDARIES** Gordon Terrace is at the end of Building 1703 Occupied Building 1704 Brainard Avenue, northeast of the intersection of Avenue of the States Building 1705 and U.S. Highway 1 ARCHITECT/BUILDER **FOOTPRINT DATE OF CONSTRUC-**NO. OF STORIES TION/ ALTERATIONS Reid Hearn & Assoc. 1 (w/walkout Rectangular Cummings & McCrady 1966 basement) Architects and Engineers ROOF MASSING FOUNDATION WALLS Wood Side-gable Concrete wall Three-tab asphalt **PROPERTY FUNCTION** NOTABLE FEATURES **HISTORIC USE(S)** CURRENT USE Walkout basement Residential Residential **RELATIONSHIP TO OTHER BUILDI