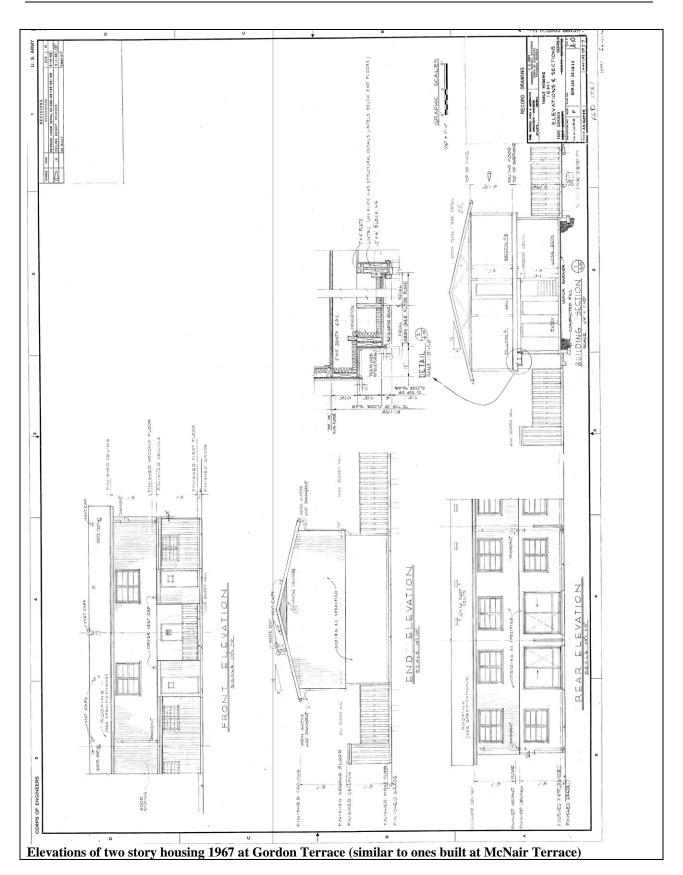

ousing is very low. The original building had vertical wood siding on the first floor, and wide horizontal wood siding on the second. The original two-over-two windows have been replaced with one-over-one. The front door with square light has been replaced with a solid door.

### DETERMINATION OF CONTRIBUTING/NONCONTRIBUTING STATUS

It is the determination of this report that Buildings 757, 758, 759, 761, 765, 766, 767, 768, and 771 do not fit Criteria G or the criteria for the Cold War and are not exceptionally significant for eligibility to the National Register.

It is the recommendation of this report that Buildings 757, 758, 759, 761, 765, 766, 767, 768, and 771 also will not become eligible for the National Register when they reach 50 years of age due to a severe lack of integrity.



| FORT GOF                                                                                               | RDON H                           | IISTOF                                                                                                  | RIC P | ROPER         | TY INVEN               | <b>FO</b> R'       | Y FORM                      |
|--------------------------------------------------------------------------------------------------------|----------------------------------|---------------------------------------------------------------------------------------------------------|-------|---------------|------------------------|--------------------|-----------------------------|
| <b>PROPERTY BOUNDARI</b><br>Off of Garlington Drive and<br>southeast of former Military<br>School ar