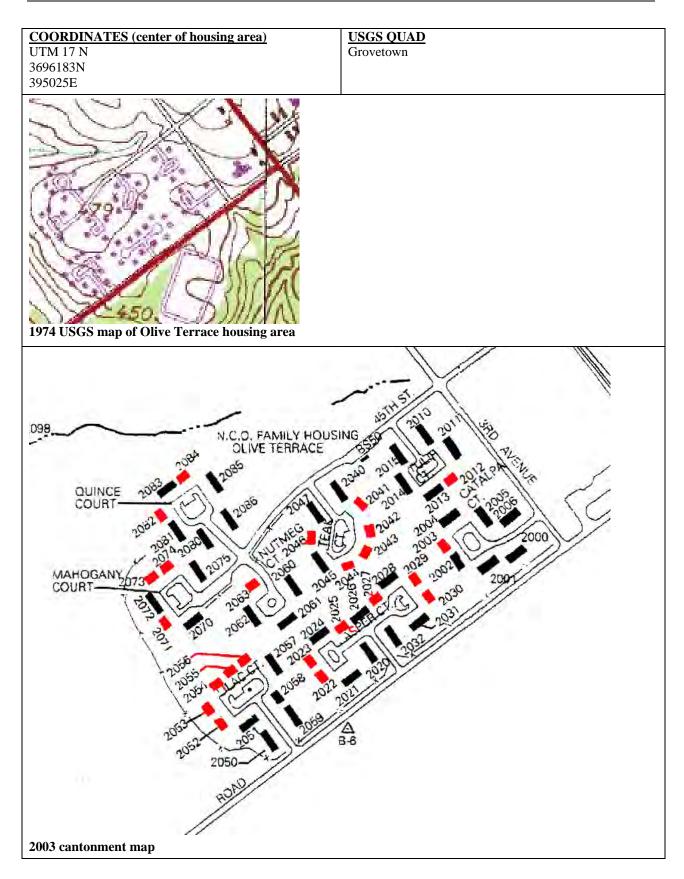

|                                                     |                     |                                                                                                                                                                                   | Shared                                                                                                              | Carport                  |                |               |             |





| PRESENT OWNER                                                                                                      | <b>OWNER ADDRESS</b>                             |                                          |  |  |  |  |  |  |
|--------------------------------------------------------------------------------------------------------------------|--------------------------------------------------|------------------------------------------|--|--|--|--|--|--|
| US Army Garrison, Fort Gordon Headquarters, U. S. Army Garrison                                                    |                                                  |                                          |  |  |  |  |  |  |
|