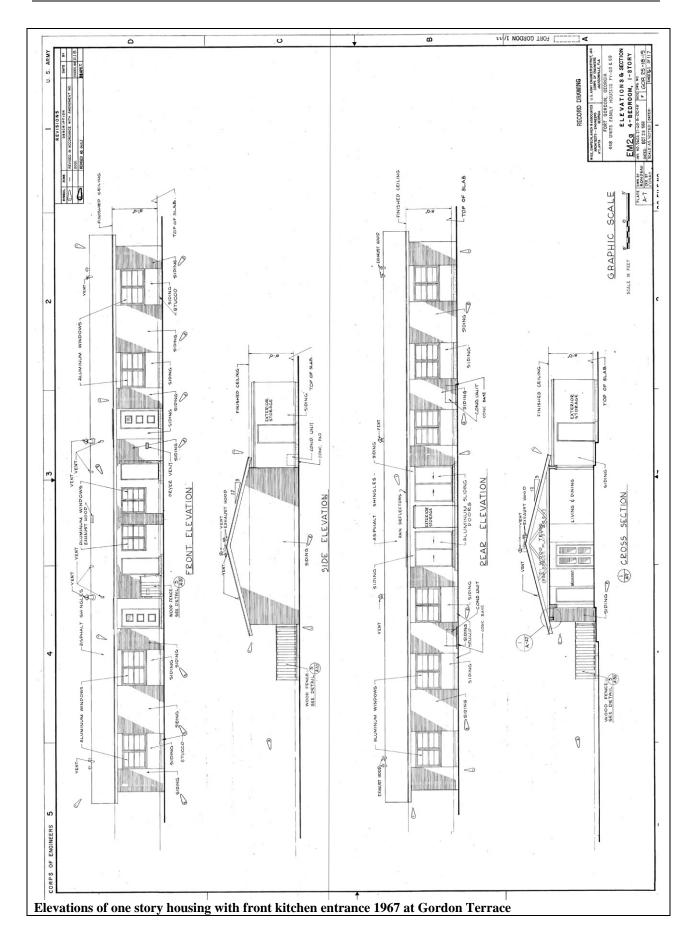

The integrity of the housing is very low. The original building had horizontal wood siding on the first floor between the windows. Below the windows was different siding with stucco below the siding. The original windows were two-over-two aluminum windows. The front doors had two panels with a third housing a small window.

### **DETERMINATION OF CONTRIBUTING/NONCONTRIBUTING STATUS**

It is the determination of this report that all of the Gordon Type 4 housing does not fit Criteria G or the criteria for the Cold War and are not exceptionally significant for eligibility to the National Register.

It is the recommendation of this report that none of the Gordon Type 4 housing will become eligible for the National Register when they reach 50 years of age due to a severe lack of integrity.









| PROPERTY_                                         | COMMON/HI                      | STORIC NAME/BU                    | III DING #            | <b>STATUS</b>     |  |
|---------------------------------------------------|--------------------------------|-----------------------------------|-----------------------|-------------------|--|
| BOUNDARIES                                        | Building 1627                  | JI ONIC MANIE/DU                  |                       | Occupied          |  |
| Gordon Terrace is at the end                      |                                | Building 1628                     |                       |                   |  |
| of Brainard Avenue,                               | Building 1628                  |