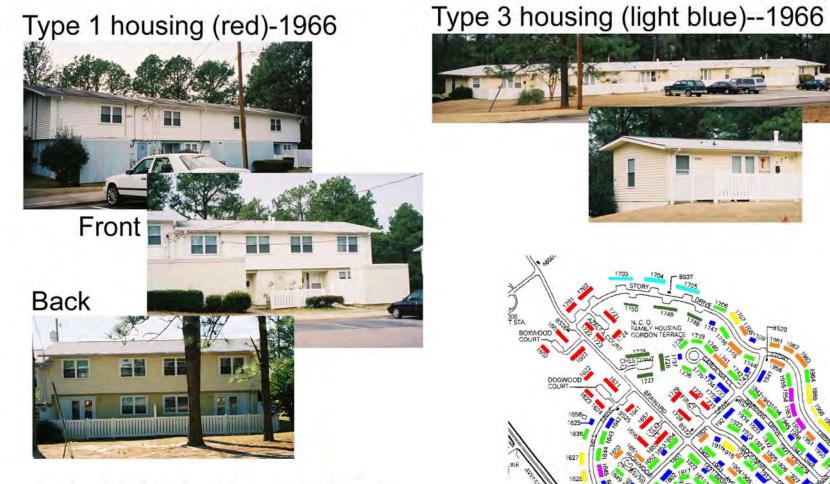

(Storage area and inner facing offset gables and wall portion). The original slider windows have been replaced with one-over-one. The vertical fixed windows have also been replaced with vertical vinyl fixed-pane windows. The original slider windows were set into the shingled wall, and sat above a hardboard panel.

## DETERMINATION OF CONTRIBUTING/NONCONTRIBUTING STATUS

It is the determination of this report that all of the McNair Type #5 housing listed above do not fit Criteria G or the criteria for the Cold War and are not exceptionally significant for eligibility to the National Register.

It is the recommendation of this report that none of the McNair Type #5 housing will become eligible for the National Register when they reach 50 years of age due to a severe lack of integrity.







# Type 4 housing (green)--1970



Type 8 housing (purple)--1970



# Type 5 housing (yellow)--1970







Type 6 housing (orange)--1970



## Type 7 housing (blue)--1970



Figure 6: Gordon Terrace Family Housing

| FORT GOR                                                                                                                                                         | DON               | IISTOR                                                                                                                                  |        | ROPER                                                                                                                                                   | TY INVENT | OR                       | Y FORM                     |
|-----------------------------