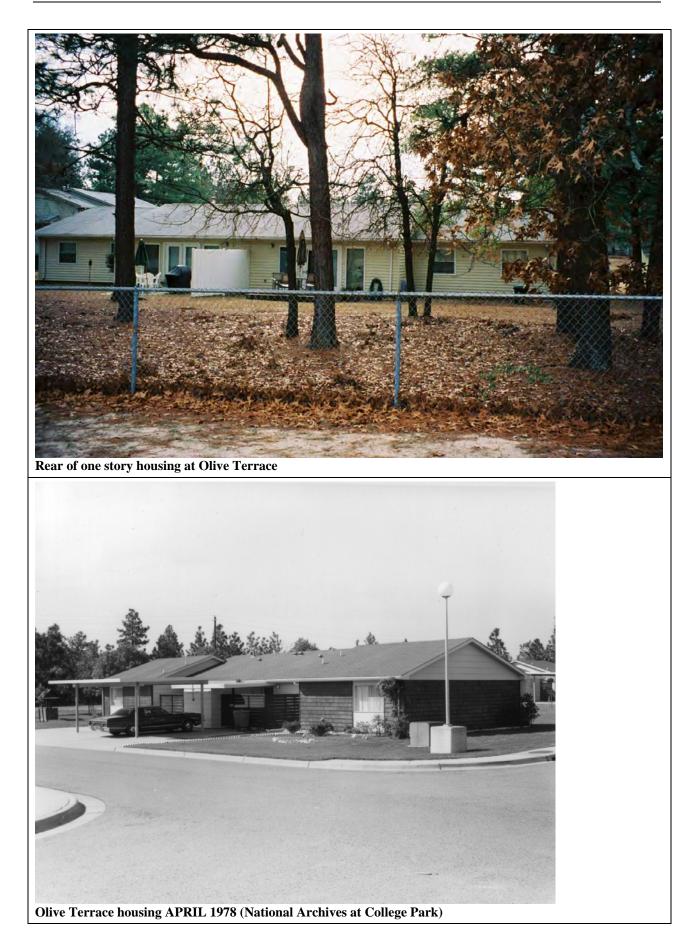

#### Figures

| Figure 1. Fort Gordon Cantonment Map with Cold War era areas shaded in green, 2003 (courtesy Fort Gordon DPWL)          |       |
|-------------------------------------------------------------------------------------------------------------------------|-------|
| Figure 2. Fort Gordon Installation Map, 1994 (courtesy Fort Gordon DPWL)                                                | 15    |
| Figure 3. Fort Gordon Cantonment Map with surveyed areas in this volume shaded in red, 2003 (courtesy Fort Gordon DPWL) | 17    |
| Figure 4. Maglin Terrace Family Housing Area                                                                            | 21    |
| Figure 5. McNair Terrace Family Housing Area                                                                            | 29    |
| Figure 6. Gordon Terrace Family Housing Area.                                                                           | 59    |
| Figure 7. Olive Terrace Family Housing Area                                                                             | . 115 |