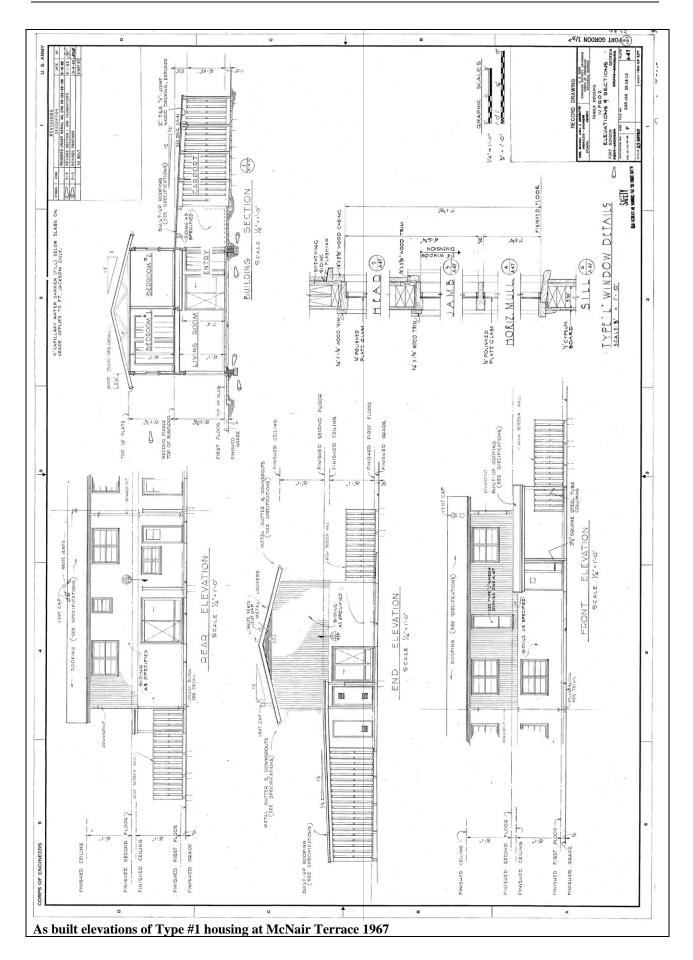

| FORT GOR                      | DON H      | IISTOR                                 |                 | ROPER        | TY INVENT   | OR       | Y FORM        |
|-------------------------------|------------|----------------------------------------|-----------------|--------------|-------------|----------|---------------|
| PROPERTY BOUNDARIES           |            | COMM                                   | M/HIC           | FODIC NAT    | ME/BUILDING | #        | <b>STATUS</b> |
| Maglin Terrace is north of Bo | Building 3 |                                        | I UKIU NA       | VIE/DUILDING | #           | Occupied |               |
| Lake Road and east of Cham    |            | Building .                             |                 |              |             |          | Occupied      |
| Avenue                        | ocham      | Building .                             |                 |              |             |          |               |
| Avenue                        |            | Building .                             |                 |              |             |          |               |
| ARCHITECT/BUILDER             |            |                                        |                 | STRUC-       | NO. OF STOR | IFS      | FOOTPRINT     |
| Unknown                       |            | DATE OF CONSTRUC-<br>TION/ ALTERATIONS |                 |              | 1           |          | Rectangular   |
| Chikhown                      |            | 1967                                   |                 |              | 1           |          | Rectangular   |
|                               |            |                                        |                 |              |             |          |               |
| MASSING                       | FOUND      | ATION                                  | N WALLS<br>Wood |              | RO          |          | <u>OF</u>     |
| Side-gable                    | Concrete   | slab                                   |                 | Wood Three   |             | Thre     | e-tab asphalt |
|                               |            |                                        |                 |              |             |          |               |
| PROPERTY FU                   |            |                                        | NOTA            | BLE FEAT     | TURES       |          |               |
|                               | JRRENT     | USE                                    |                 |              |             |          |               |
| Residential Resid             | lential    |                                        |                 |              |             |          |               |
|                               |            |                                        |                 |              |             |          |               |
|                               |            |                                        |                 |              |             |          |               |
| <b>RELATIONSHIP TO OTH</b>    | ER BIIII   | DINGS                                  | 1               |              |             |          |               |
| See Maglin Terrace map for    |            |                                        |                 |              |             |          |               |
| See magini remaee map for     | locations. |                                        |                 |              |             |          |               |
|                               |            |                                        |                 |              |             |          |               |
| South facade (front) of Buil  | lding 31 a | t Maglin T                             | errace          |              |             |          |               |