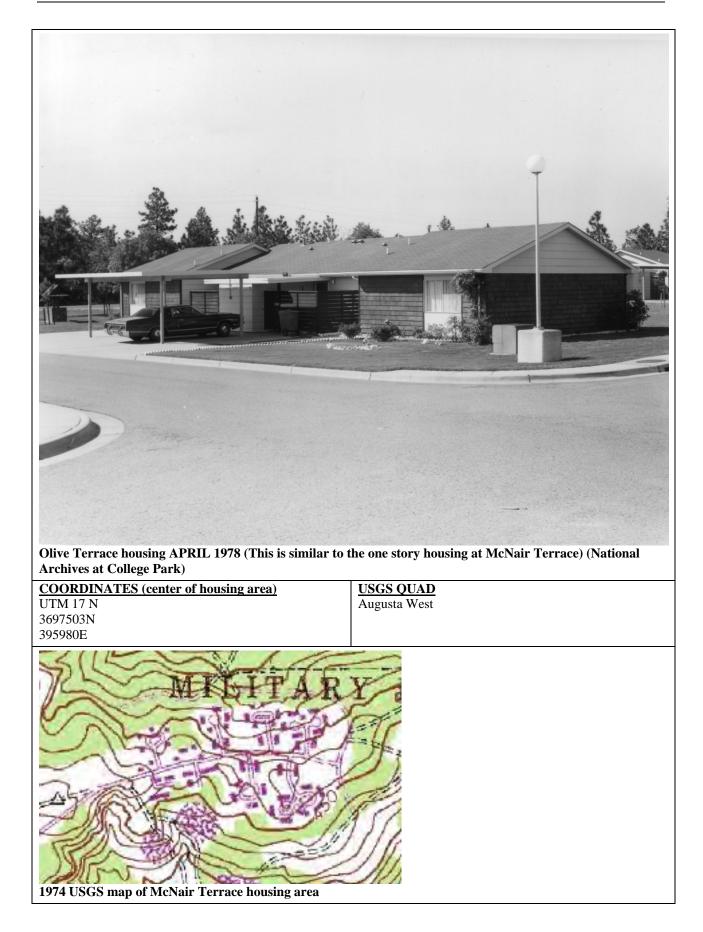

| ng 2002 at   | <b>Olive Terr</b> | ace (Th            | is is the san         | ne plan as buildi                                                                                               | ngs nu | mbers listed above |

53





| PRELIMINARY NATIONAL REGISTER      | FORM PREPARED BY:                            |
|------------------------------------|----------------------------------------------|
| DETERMINATION OF ELIGIBILITY       | Adam Smith and Sunny Stone                   |
|                                    | Engineer Research and Development Center     |
|                                    | Construction Engineering Research Laboratory |
|                                    | 2902 Farber Drive                            |
| ELIGIBLE/CONTRIBUTING NOT ELIGIBLE | Champaign, IL 61822                          |
|                                    |                                              |
|                                    | DATE: SEPTEMBER 2004                         |
|