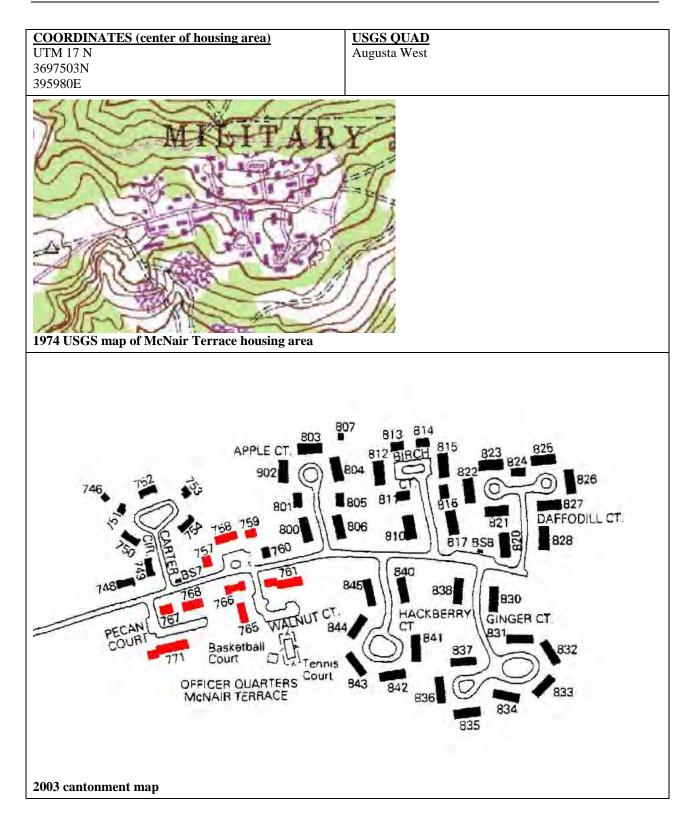

Figure 1. Fort Gordon Cantonment Map with Cold War era areas shaded in green, 2003 (courtesy Fort Gordon DPWL)

Figure 3. Fort Gordon Cantonment Map with surveyed areas in this volume shaded in red, 2003 (courtesy Fort Gordon DPWL).