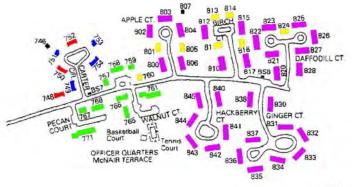

# Family Housing covered by Capehart-Wherry Program Comment

Note: BS1 and BS2 are bus stops and are not covered under this evaluation

SENIOR OFFICERS QUARTERS (MAGLIN TERRACE)

BOARDMAN

Building 32--rear

Figure 4: Maglin Terrace Housing Area