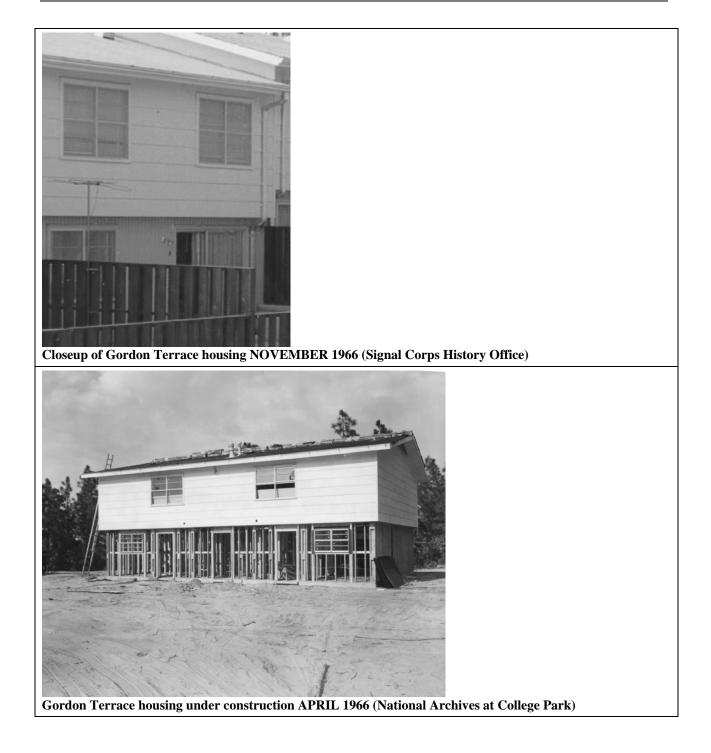

### **1 Survey Results**

Three hundred and five family housing buildings at Fort Gordon were surveyed for eligibility to the National Register under Criterion G: Exceptional Significance. Table 1 contains the list of these housing units, year built, and description. Most of the family housing buildings are in duplex, quad, or multiple unit configurations. There are three types of Army building construction: permanent (P), semi-permanent (S), and temporary (T). All of Fort Gordon's family housing is considered permanent construction.