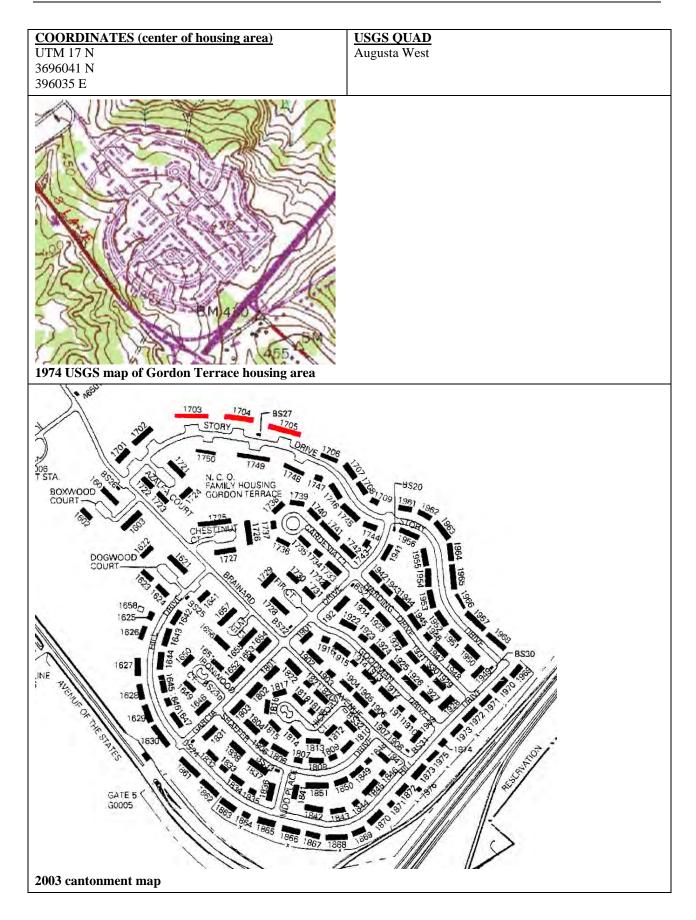

Figure 1. Fort Gordon Cantonment Map with Cold War era areas shaded in green, 2003 (courtesy Fort Gordon DPWL)

Figure 3. Fort Gordon Cantonment Map with surveyed areas in this volume shaded in red, 2003 (courtesy Fort Gordon DPWL).