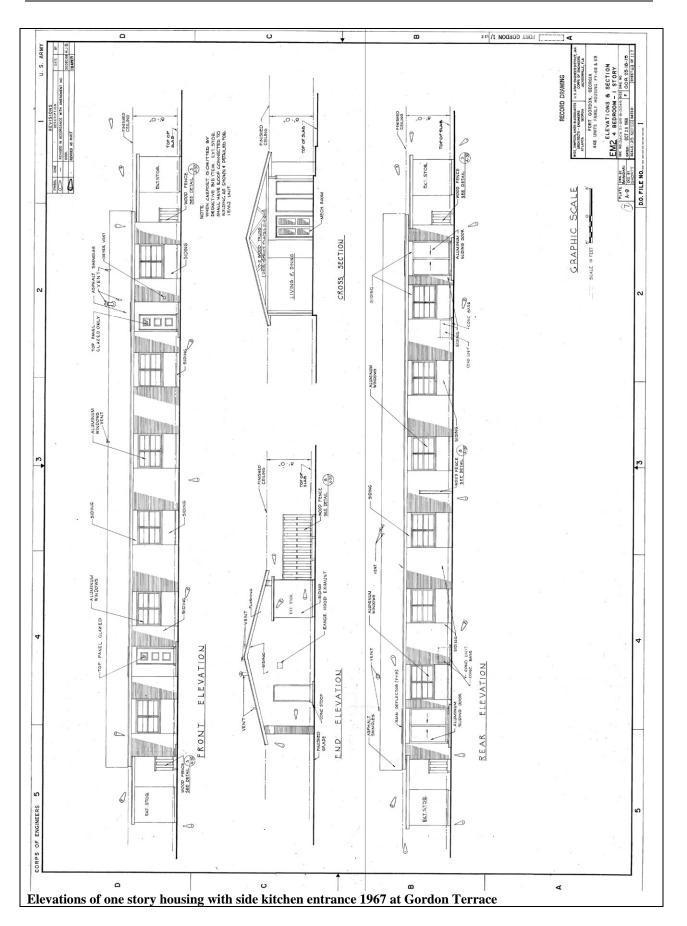

*

The integrity of the housing is very low. The original building had horizontal wood siding on the first floor between the windows. Below the windows was different siding with stucco below the siding. The original windows were two-over-two aluminum windows. The front doors had two panels with a third housing a small window.

### **DETERMINATION OF CONTRIBUTING/NONCONTRIBUTING STATUS**

It is the determination of this report that all of the Gordon Type 4 housing does not fit Criteria G or the criteria for the Cold War and are not exceptionally significant for eligibility to the National Register.

It is the recommendation of this report that none of the Gordon Type 4 housing will become eligible for the National Register when they reach 50 years of age due to a severe lack of integrity.









| PROPERTY_                                         | COMMON/HI                      | STORIC NAME/BU                    | III DING #            | <b>STATUS</b>     |  |
|---------------------------------------------------|--------------------------------|-----------------------------------|-----------------------|-------------------|--|
| BOUNDARIES                                        | Building 1627                  | JI ONIC MANIE/DU                  |                       | Occupied          |  |
| Gordon Terrace is at the end                      |                                | Building 1628                     |                       |                   |  |
| of Brainard Avenue,                               | Building 1628                  |