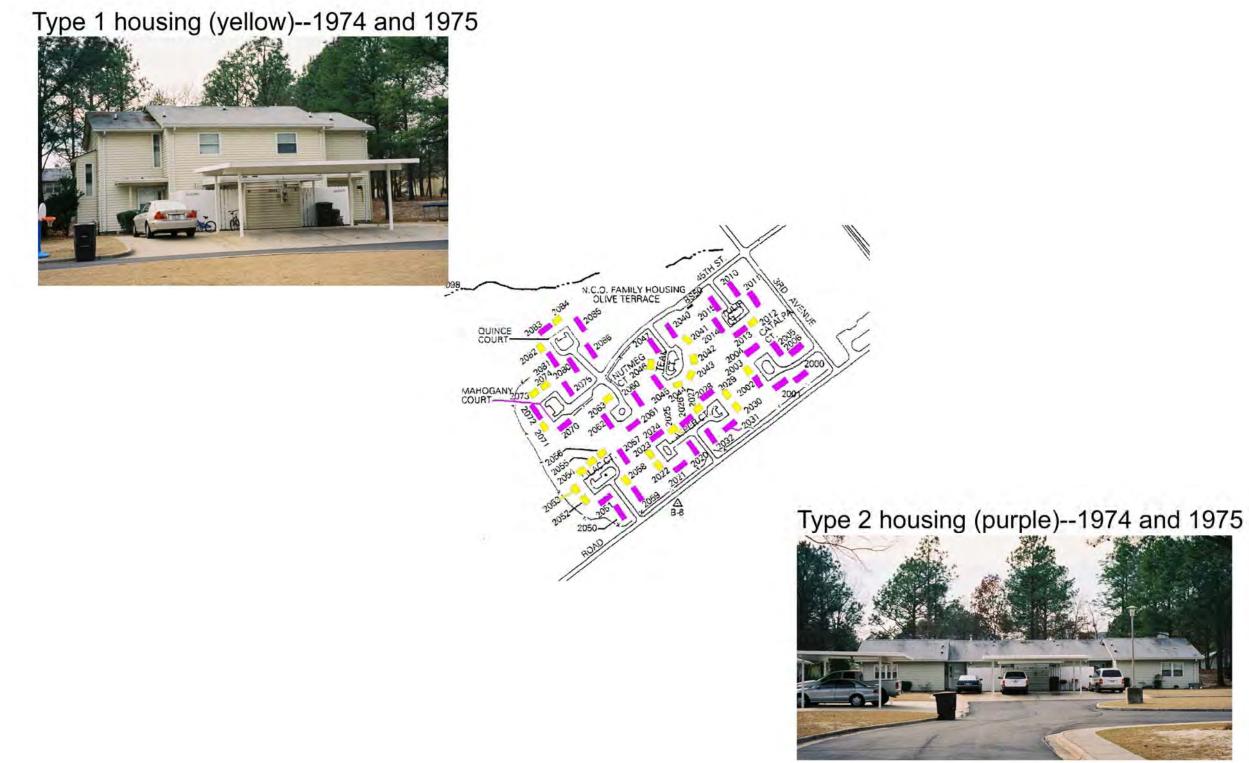

the first floor with exposed concrete block on the sides. The second floor had vertical wood siding. The original windows were two-over-two aluminum windows. The front doors had two panels with a third housing a small window. The sliding glass door was aluminum. The wood fencing has been replaced with vinyl fencing.

# DETERMINATION OF CONTRIBUTING/NONCONTRIBUTING STATUS

It is the determination of this report that Buildings 1645, 1952, 1953, and 1954 do not fit Criteria G or the criteria for the Cold War and are not exceptionally significant for eligibility to the National Register.

It is the recommendation of this report that Buildings 1645, 1952, 1953, and 1954 also will not become eligible for the National Register when they reach 50 years of age due to a severe lack of integrity.





| PROPERTY BOINDARIES<br>Northwest of 3 <sup>st</sup> Avenue and Range       COMMON/HISTORIC NAME/BUILDING #<br>Building 2003<br>Building 2012<br>Building 2022       STATUS<br>Occupied         Road       Building 2012<br>Building 2022       Building 2023<br>Building 2023<br>Building 2027<br>Building 2020<br>Building 2030<br>Building 2040<br>Building 2032       Status       Status         ARCHITECT/BUILDER<br>Army Corps of Engineers District,<br>Mobile       DA. OF STORIES<br>Building 2033<br>Building 2033<br>Building 2032       NO. OF STORIES<br>2       FOOTPRINT<br>Rectangular         MASSING<br>Side-gable       FOUNATION<br>Concrete slab       WALLS<br>Wood       RCOF<br>Three-tab asphalt         PROPERTY FUNCTION<br>Residential       PROPERTY FUNCTION<br>Residential       NOTABLE FEAT