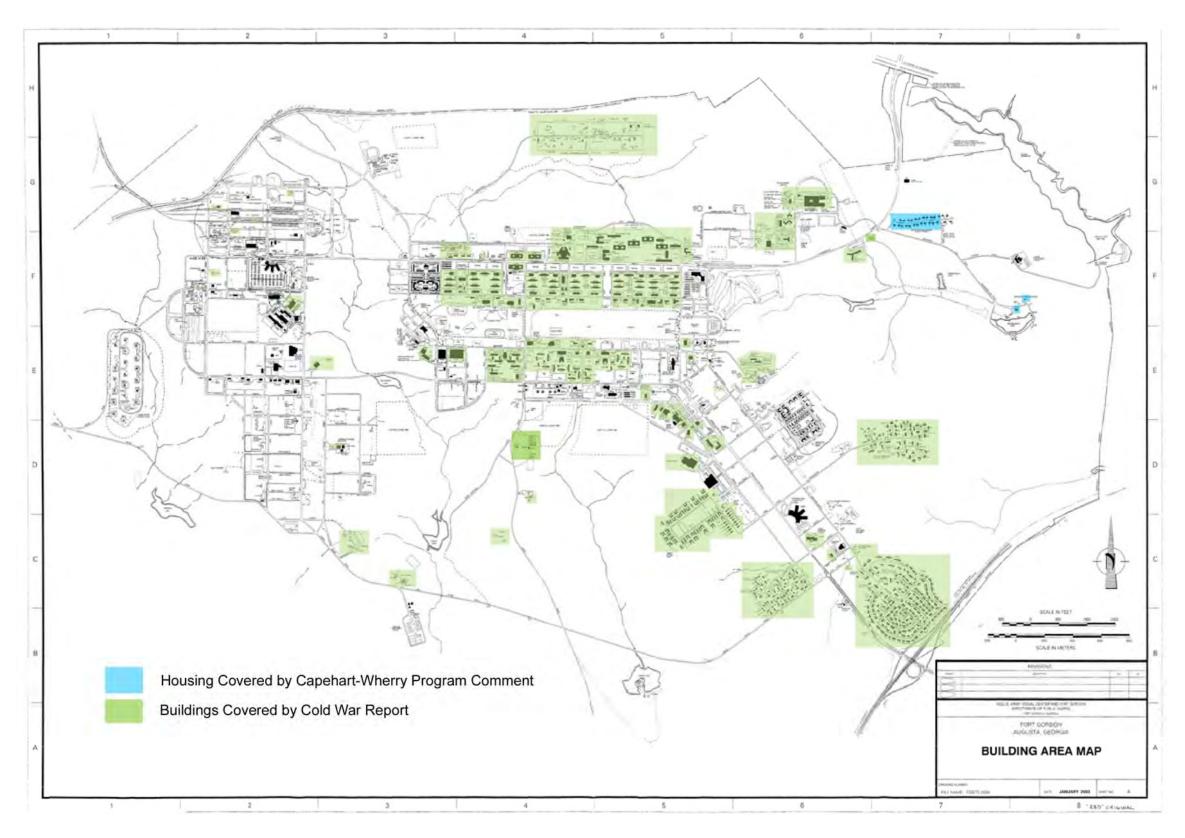

#### Figures

| Figure 1. Fort Gordon Cantonment Map with Cold War era areas shaded in green, 2003 (courtesy Fort Gordon DPWL)          |       |
|-------------------------------------------------------------------------------------------------------------------------|-------|
| Figure 2. Fort Gordon Installation Map, 1994 (courtesy Fort Gordon DPWL)                                                | 15    |
| Figure 3. Fort Gordon Cantonment Map with surveyed areas in this volume shaded in red, 2003 (courtesy Fort Gordon DPWL) | 17    |
| Figure 4. Maglin Terrace Family Housing Area                                                                            | 21    |
| Figure 5. McNair Terrace Family Housing Area                                                                            | 29    |
| Figure 6. Gordon Terrace Family Housing Area.                                                                           | 59    |
| Figure 7. Olive Terrace Family Housing Area                                                                             | . 115 |