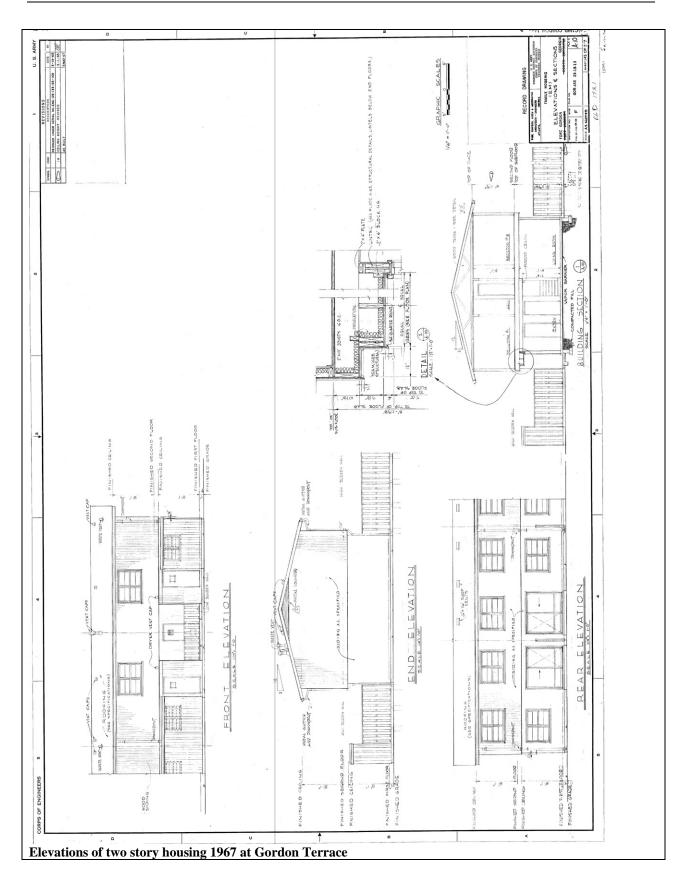

### **1 Survey Results**

Three hundred and five family housing buildings at Fort Gordon were surveyed for eligibility to the National Register under Criterion G: Exceptional Significance. Table 1 contains the list of these housing units, year built, and description. Most of the family housing buildings are in duplex, quad, or multiple unit configurations. There are three types of Army building construction: permanent (P), semi-permanent (S), and temporary (T). All of Fort Gordon's family housing is considered permanent construction.