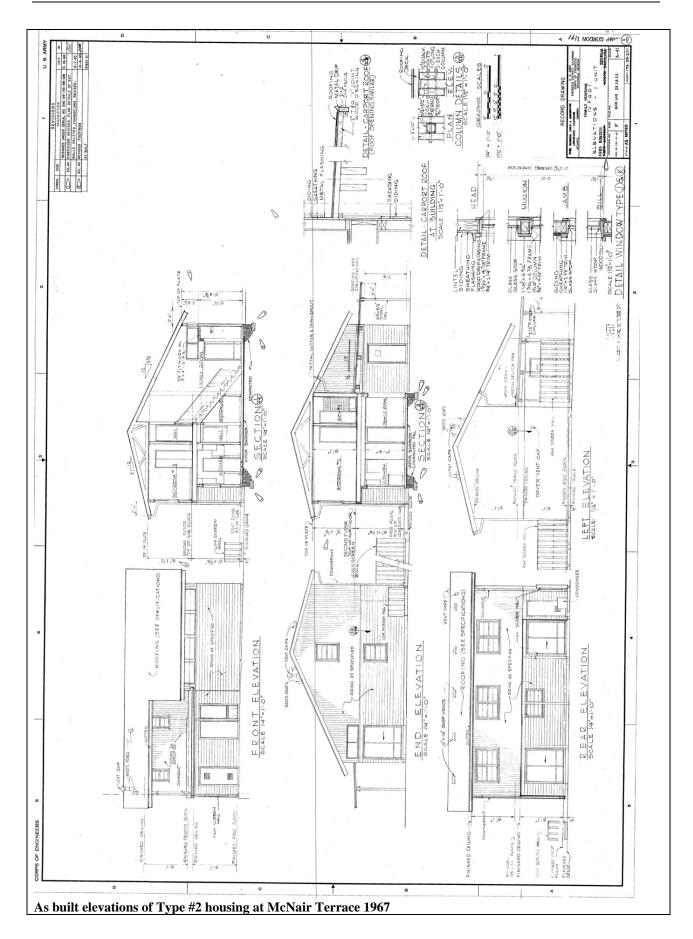

### **1 Survey Results**

Three hundred and five family housing buildings at Fort Gordon were surveyed for eligibility to the National Register under Criterion G: Exceptional Significance. Table 1 contains the list of these housing units, year built, and description. Most of the family housing buildings are in duplex, quad, or multiple unit configurations. There are three types of Army building construction: permanent (P), semi-permanent (S), and temporary (T). All of Fort Gordon's family housing is considered permanent construction.