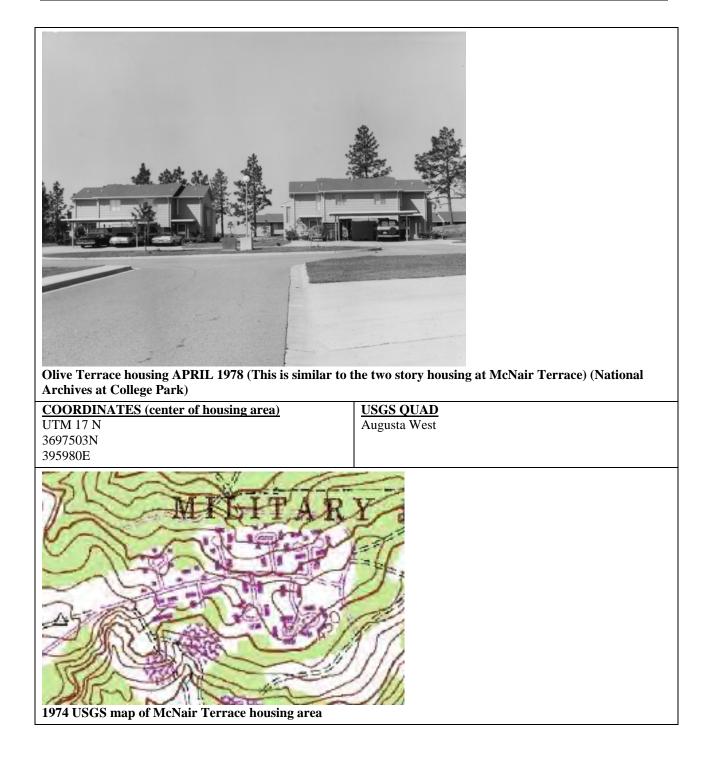

|                                  |                                                                                                         |       |               |                        |                    |                             |
|                                                                                                        |                                  |                                                                                                         |       |               |                        |                    |                             |

Northeast facade of Building 2003 at Olive Terrace (This is the same plan as buildings numbers listed above here at McNair Terrace)





| PRELIMINARY NATIONAL REGISTER      | FORM PREPARED BY:                            |
|------------------------------------|----------------------------------------------|
| DETERMINATION OF ELIGIBILITY       | Adam Smith and Sunny Stone                   |
|                                    | Engineer Research and Development Center     |
|                                    | Construction Engineering Research Laboratory |
|                                    | 2902 Farber Drive                            |
| ELIGIBLE/CONTRIBUTING NOT ELIGIBLE | Champaign, IL 61822                          |
|                                    |                                              |
|                                    | DATE: SEPTEMBER 2004                         |
| DESCRIPTION