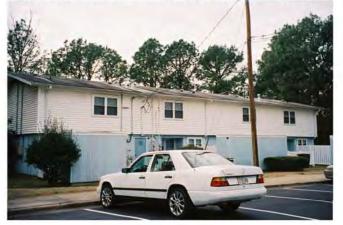

r to be original, although the large sidelight does appear to be original. The wood fence enclosures in the front and rear of the housing units have been replaced with vinyl fencing.

#### DETERMINATION OF CONTRIBUTING/NONCONTRIBUTING STATUS

It is the determination of this report that Buildings 31, 32, 33, and 34 do not fit Criteria G or the criteria for the Cold War and are not exceptionally significant for eligibility to the National Register.

It is the recommendation of this report that Buildings 31, 32, 33, and 34 also will not become eligible for the National Register when they reach 50 years of age due to a severe lack of integrity.

Type 1 housing (red)--1966





Note: Buldings 746 and 807 are sewage lift stations and are not part of this survey.



Type 3 housing (green)--1966





Type 5 housing (purple)--1975



Figure 5: McNair Terrace Family Housing

| FORT GOR                     | DON H      | IISTOR      |              | ROPER           | TY INVENT                      | 'OR'   | Y FORM        |
|------------------------------|------------|-------------|--------------|-----------------|--------------------------------|--------|---------------|
| PROPERTY BOUNDARI            | ES         | COMMO       | )N/HIS       | TORIC NA        | ME/BUILDING                    | #      | <b>STATUS</b> |
| Off of Garlington Drive and  |            | Building    | 748          |                 |                                |        | Occupied      |
| southeast of former Military | Police     | Building    |              |                 |