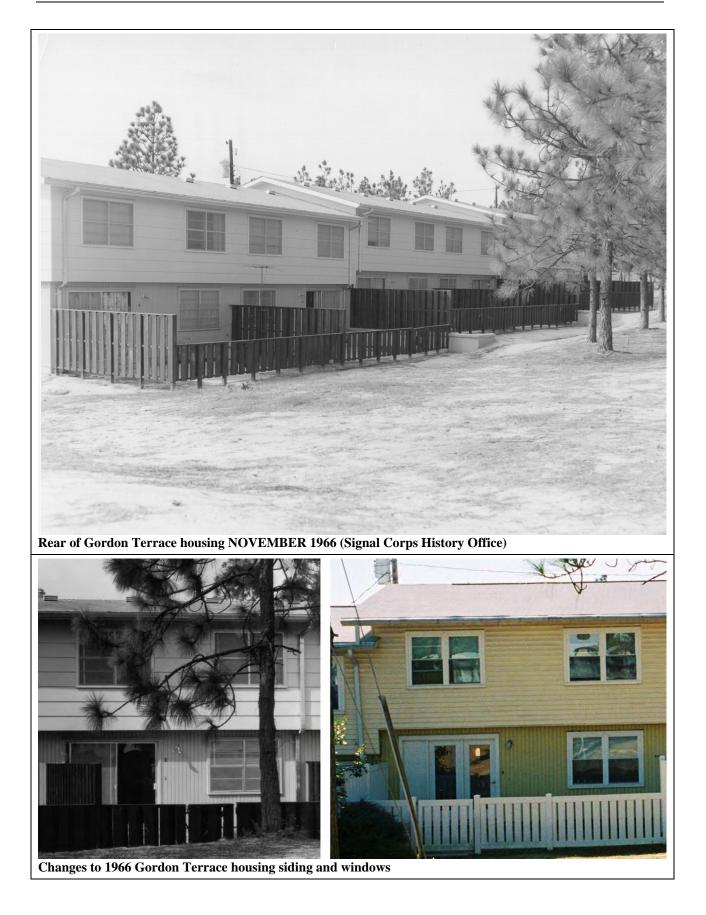

# Family Housing covered by Capehart-Wherry Program Comment

Note: BS1 and BS2 are bus stops and are not covered under this evaluation

SENIOR OFFICERS QUARTERS (MAGLIN TERRACE)

BOARDMAN

Building 32--rear

Figure 4: Maglin Terrace Housing Area