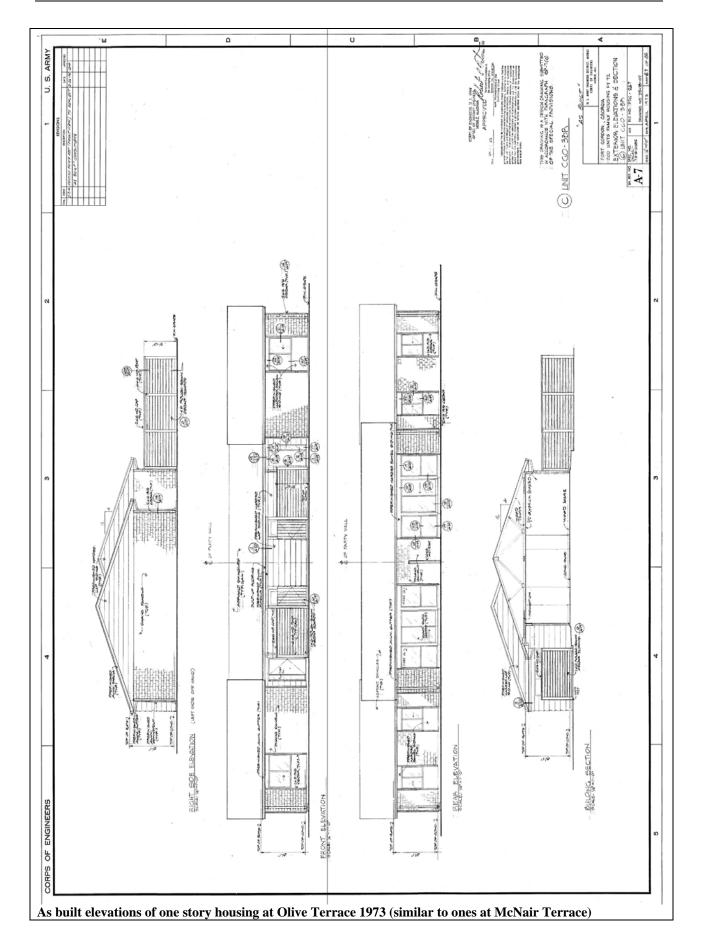

ding (Storage area and inner facing offset gables and wall portion). The original slider windows have been replaced with one-over-one. The vertical fixed windows have also been replaced with vertical vinyl fixed-pane windows. The original slider windows were set into the shingled wall, and sat above a hardboard panel.

## DETERMINATION OF CONTRIBUTING/NONCONTRIBUTING STATUS

It is the determination of this report that all of the McNair Type #5 housing listed above do not fit Criteria G or the criteria for the Cold War and are not exceptionally significant for eligibility to the National Register.

It is the recommendation of this report that none of the McNair Type #5 housing will become eligible for the National Register when they reach 50 years of age due to a severe lack of integrity.







# Type 4 housing (green)--1970



Type 8 housing (purple)--1970



# Type 5 housing (yellow)--1970







Type 6 housing (orange)--1970



## Type 7 housing (blue)--1970



Figure 6: Gordon Terrace Family Housing

| FORT GOR                                                                                                                                                         | DON               | IISTOR                                                                                                                                  |        | ROPER                                                                                                                                                   | TY INVENT | OR                       | Y FORM                     |
|-------------------------