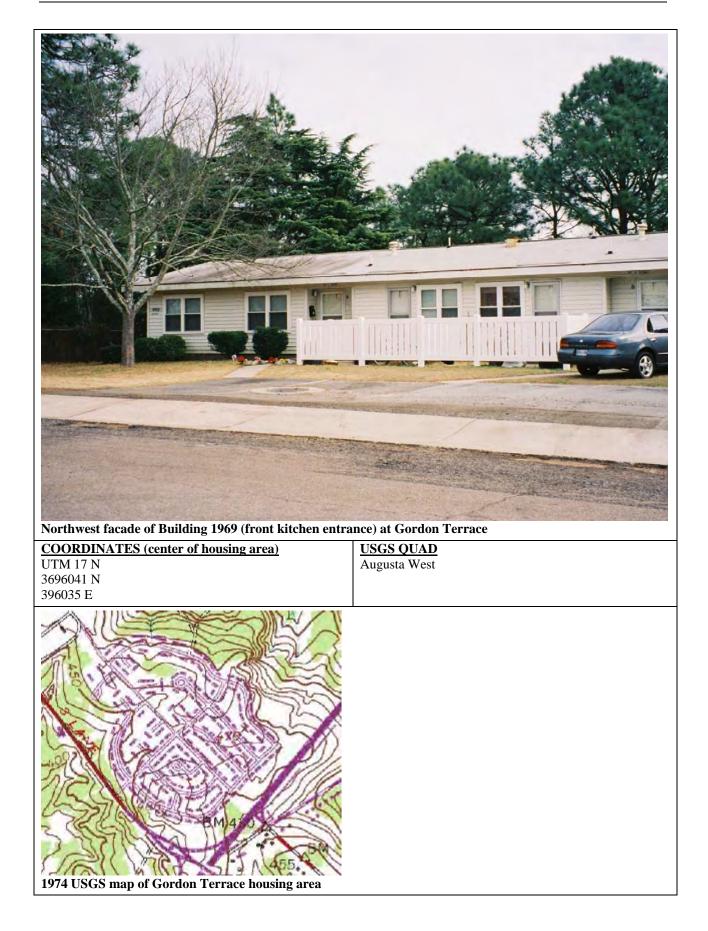

Figure 1. Fort Gordon Cantonment Map with Cold War era areas shaded in green, 2003 (courtesy Fort Gordon DPWL)

Figure 3. Fort Gordon Cantonment Map with surveyed areas in this volume shaded in red, 2003 (courtesy Fort Gordon DPWL).