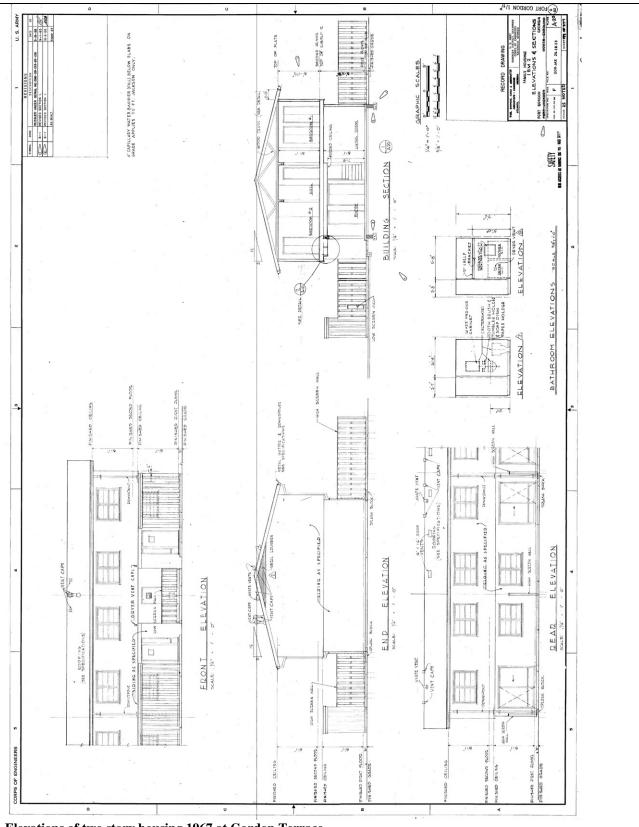

ave been replaced with vinyl fencing. DETERMINATION OF CONTRIBUTING/NONCONTRIBUTING STATUS It is the determination of this report that Buildings 1601-1603, 1621-1624, 1641, 165-1657, 1701-1702, 1721-1724, and 1728-1731 do not fit Criteria G or the criteria for the Cold War and are not exceptionally significant for eligibility to the National Register. It is the recommendation of this report that Buildings 1601-1603, 1621-1624, 1641, 165-1657, 1701-1702, 1721-1724, and 1728-1731 also will not become eligible for the National Register when they reach 50 years of age due to a</li></ul> |                                                                                                                                                                                              |  |  |  |  |







Elevations of two story housing 1967 at Gordon Terrace

| FORT GORDON