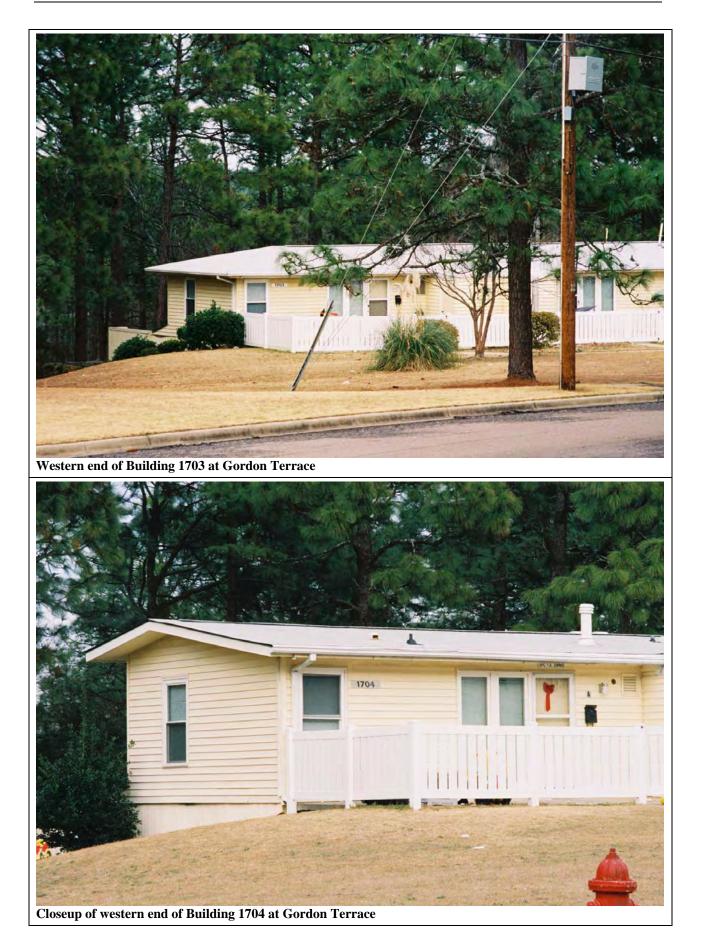

Gordon Terrace

# FORT GORDON HISTORIC PROPERTY INVENTORY FORM COMMON/HISTORIC NAME/BUILDING # **STATUS PROPERTY BOUNDARIES** Gordon Terrace is at the end of Building 1703 Occupied Building 1704 Brainard Avenue, northeast of the intersection of Avenue of the States Building 1705 and U.S. Highway 1 ARCHITECT/BUILDER **FOOTPRINT DATE OF CONSTRUC-**NO. OF STORIES TION/ ALTERATIONS Reid Hearn & Assoc. 1 (w/walkout Rectangular Cummings & McCrady 1966 basement) Architects and Engineers ROOF MASSING FOUNDATION WALLS Wood Side-gable Concrete wall Three-tab asphalt **PROPERTY FUNCTION** NOTABLE FEATURES **HISTORIC USE(S)** CURRENT USE Walkout basement Residential Residential **RELATIONSHIP TO OTHER BUILDINGS** See Gordon Terrace map for locations.

South facade of Building 1703 at Gordon Terrace





| PRESENT OWNER<br>US Army Garrison, Fort Gordon                                                                                                                                                                                                                                                                                                                                                                                    | OWNER ADDRESSHeadquarters, U. S. Army GarrisonU. S. Army Signal Center & Fort GordonAttn: IMSE-GOR-ZAFort Gordon, GA 30905- 5735                                                               |                                                   |                                                         |  |  |
|----------------------------------------------------------------