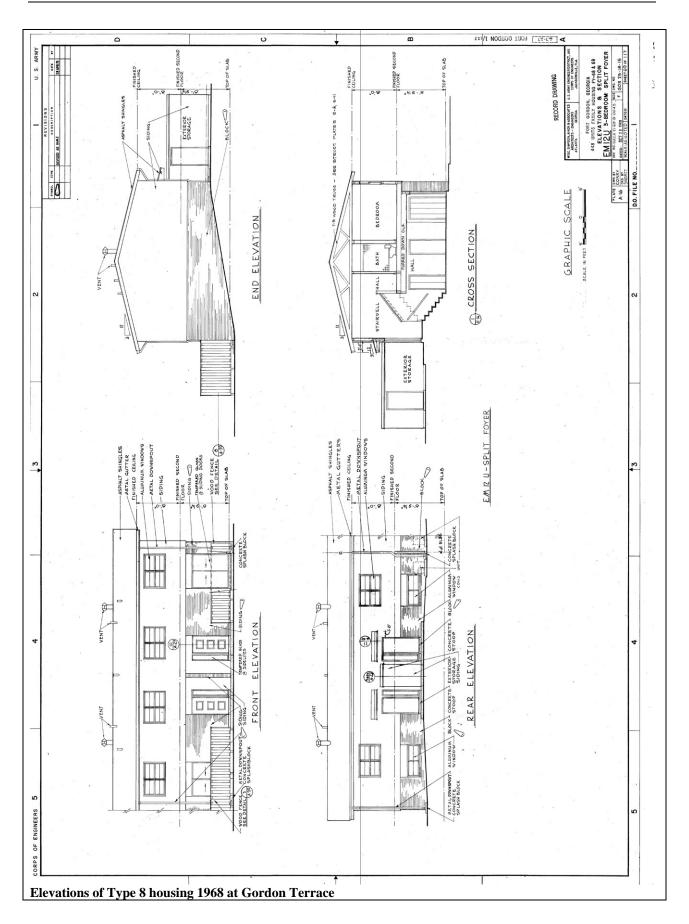

n the first floor with exposed concrete block on the sides. The second floor had vertical wood siding. The original windows were two-over-two aluminum windows. The front doors had two panels with a third housing a small window. The sliding glass door was aluminum. The wood fencing has been replaced with vinyl fencing.

# DETERMINATION OF CONTRIBUTING/NONCONTRIBUTING STATUS

It is the determination of this report that Buildings 1645, 1952, 1953, and 1954 do not fit Criteria G or the criteria for the Cold War and are not exceptionally significant for eligibility to the National Register.

It is the recommendation of this report that Buildings 1645, 1952, 1953, and 1954 also will not become eligible for the National Register when they reach 50 years of age due to a severe lack of integrity.





| PROPERTY BOINDARIES<br>Northwest of 3 <sup>st</sup> Avenue and Range       COMMON/HISTORIC NAME/BUILDING #<br>Building 2003<br>Building 2012<br>Building 2022       STATUS<br>Occupied         Road       Building 2012<br>Building 2022       Building 2023<br>Building 2023<br>Building 2027<br>Building 2020<br>Building 2030<br>Building 2040<br>Building 2032       Status       Status         ARCHITECT/BUILDER<br>Army Corps of Engineers District,<br>Mobile       DA. OF STORIES<br>Building 2033<br>Building 2033<br>Building 2032       NO. OF STORIES<br>2       FOOTPRINT<br>Rectangular         MASSING<br>Side-gable       FOUNATION<br>Concrete slab       WALLS<br>Wood       RCOF<br>Three-tab asphalt         PROPERTY FUNCTION<br>Residential       PROPERTY FUNCTION<br>Residential       NOTABLE FE