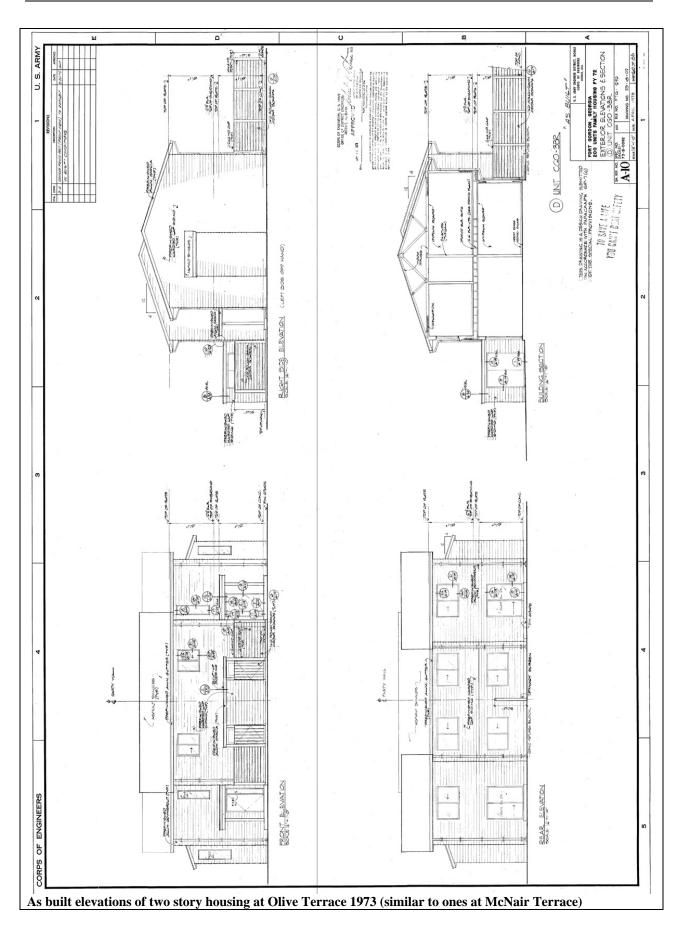

ng is very low. The original building had large reveal horizontal siding, which has been replaced by small reveal vinyl siding. The original slider windows have been replaced with one-over-one. The vertical fixed windows have also been replaced with vertical vinyl fixed-pane windows.

#### DETERMINATION OF CONTRIBUTING/NONCONTRIBUTING STATUS

It is the determination of this report that Buildings 760, 801, 805, 811, 813, 814, 816, and 824 do not fit Criteria G or the criteria for the Cold War and are not exceptionally significant for eligibility to the National Register.

It is the recommendation of this report that Buildings 760, 801, 805, 811, 813, 814, 816, and 824 also will not become eligible for the National Register when they reach 50 years of age due to a severe lack of integrity.





here at McNair Terrace)

| FORT GOR