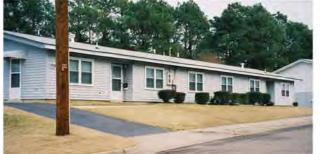

fset gables and wall portion). The original slider windows have been replaced with one-over-one. The vertical fixed windows have also been replaced with vertical vinyl fixed-pane windows. The original slider windows were set into the shingled wall, and sat above a hardboard panel.

## DETERMINATION OF CONTRIBUTING/NONCONTRIBUTING STATUS

It is the determination of this report that all of the McNair Type #5 housing listed above do not fit Criteria G or the criteria for the Cold War and are not exceptionally significant for eligibility to the National Register.

It is the recommendation of this report that none of the McNair Type #5 housing will become eligible for the National Register when they reach 50 years of age due to a severe lack of integrity.







# Type 4 housing (green)--1970



Type 8 housing (purple)--1970



# Type 5 housing (yellow)--1970







Type 6 housing (orange)--1970



## Type 7 housing (blue)--1970



Figure 6: Gordon Terrace Family Housing

| FORT GOR                                                                                                                                                         | DON               | IISTOR                                                                                                                                  |        | ROPER                                                                                                                                                   | TY INVENT | OR                       | Y FORM                     |
|---------------------------------------------------------------