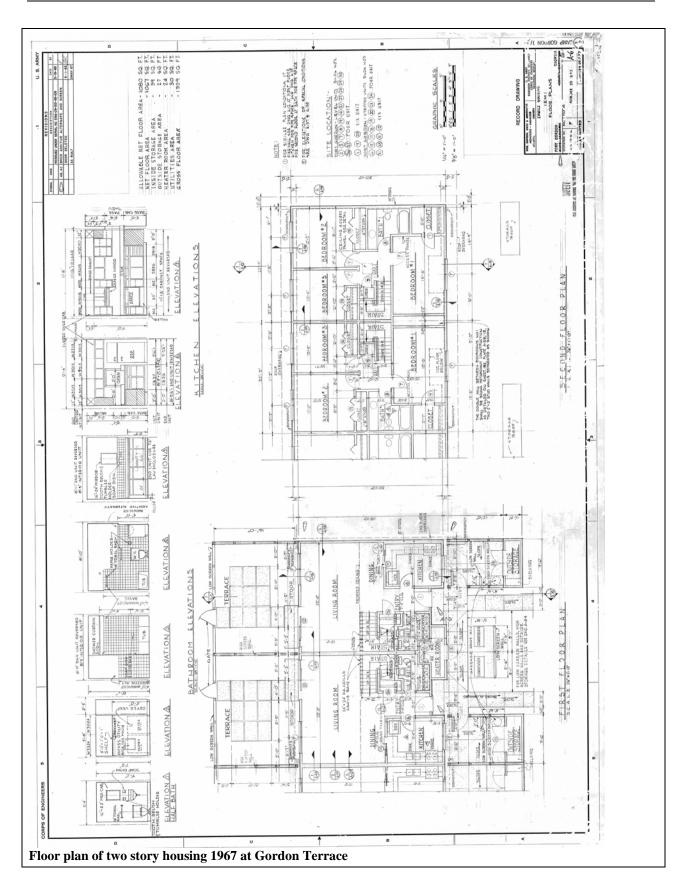

### **1 Survey Results**

Three hundred and five family housing buildings at Fort Gordon were surveyed for eligibility to the National Register under Criterion G: Exceptional Significance. Table 1 contains the list of these housing units, year built, and description. Most of the family housing buildings are in duplex, quad, or multiple unit configurations. There are three types of Army building construction: permanent (P), semi-permanent (S), and temporary (T). All of Fort Gordon's family housing is considered permanent construction.