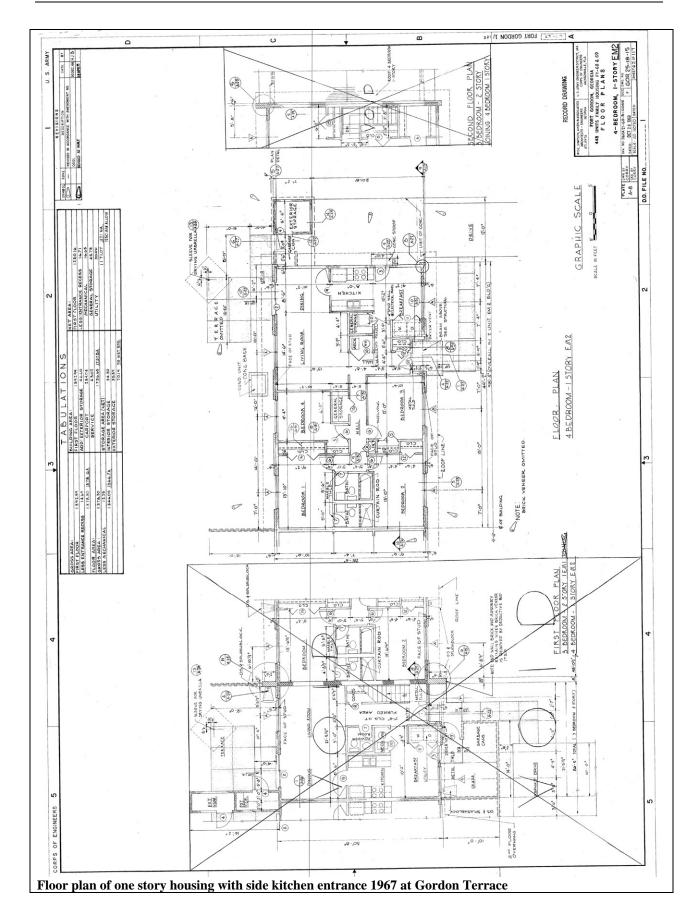

integrity of the housing is very low. The original building had horizontal wood siding on the first floor between the windows. Below the windows was different siding with stucco below the siding. The original windows were two-over-two aluminum windows. The front doors had two panels with a third housing a small window.

### **DETERMINATION OF CONTRIBUTING/NONCONTRIBUTING STATUS**

It is the determination of this report that all of the Gordon Type 4 housing does not fit Criteria G or the criteria for the Cold War and are not exceptionally significant for eligibility to the National Register.

It is the recommendation of this report that none of the Gordon Type 4 housing will become eligible for the National Register when they reach 50 years of age due to a severe lack of integrity.









| PROPERTY_                                         | COMMON/HI                      | STORIC NAME/BU                    | III DING #            | <b>STATUS</b>     |  |
|---------------------------------------------------|--------------------------------|-----------------------------------|-----------------------|-------------------|--|
| BOUNDARIES                                        | Building 1627                  | JI ONIC MANIE/DU                  |                       | Occupied          |  |
| Gordon Terrace is at the end                      |                                | Building 1628                     |                       |                   |  |
| of Brainard Avenue,                               | Building 1628                  |