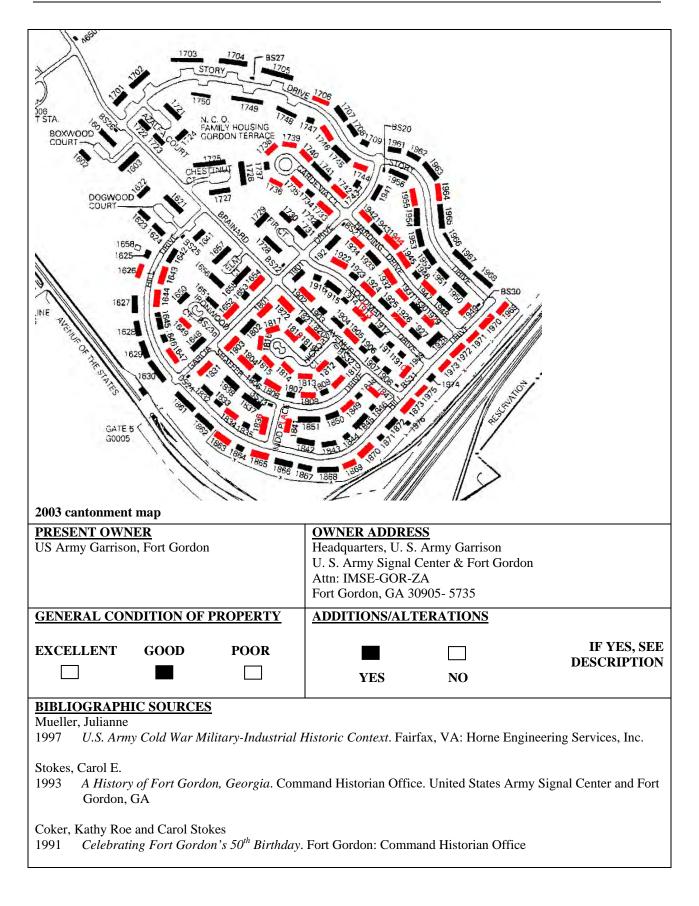

#### Figures

| Figure 1. Fort Gordon Cantonment Map with Cold War era areas shaded in green, 2003 (courtesy Fort Gordon DPWL)          |       |
|-------------------------------------------------------------------------------------------------------------------------|-------|
| Figure 2. Fort Gordon Installation Map, 1994 (courtesy Fort Gordon DPWL)                                                | 15    |
| Figure 3. Fort Gordon Cantonment Map with surveyed areas in this volume shaded in red, 2003 (courtesy Fort Gordon DPWL) | 17    |
| Figure 4. Maglin Terrace Family Housing Area                                                                            | 21    |
| Figure 5. McNair Terrace Family Housing Area                                                                            | 29    |
| Figure 6. Gordon Terrace Family Housing Area.                                                                           | 59    |
| Figure 7. Olive Terrace Family Housing Area                                                                             | . 115 |

Figure 1. Fort Gordon Cantonment Map with Cold War era areas shaded in green, 2003 (courtesy Fort Gordon DPWL)

Figure 3. Fort Gordon Cantonment Map with surveyed areas in this volume shaded in red, 2003 (courtesy Fort Gordon DPWL).