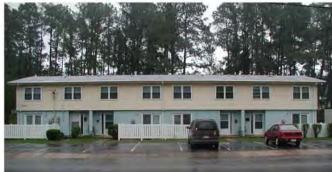

e original slider windows have been replaced with one-over-one. The vertical fixed windows have also been replaced with vertical vinyl fixed-pane windows. The original slider windows were set into the shingled wall, and sat above a hardboard panel.

## DETERMINATION OF CONTRIBUTING/NONCONTRIBUTING STATUS

It is the determination of this report that all of the McNair Type #5 housing listed above do not fit Criteria G or the criteria for the Cold War and are not exceptionally significant for eligibility to the National Register.

It is the recommendation of this report that none of the McNair Type #5 housing will become eligible for the National Register when they reach 50 years of age due to a severe lack of integrity.







# Type 4 housing (green)--1970



Type 8 housing (purple)--1970



# Type 5 housing (yellow)--1970







Type 6 housing (orange)--1970



## Type 7 housing (blue)--1970



Figure 6: Gordon Terrace Family Housing

| FORT GOR                                                                                                                                                         | DON               | IISTOR                                                                                                                                  |        | ROPER                                                                                                                                                   | TY INVENT | OR                       | Y FORM                     |
|------------------------------------------------------------------------------------------------