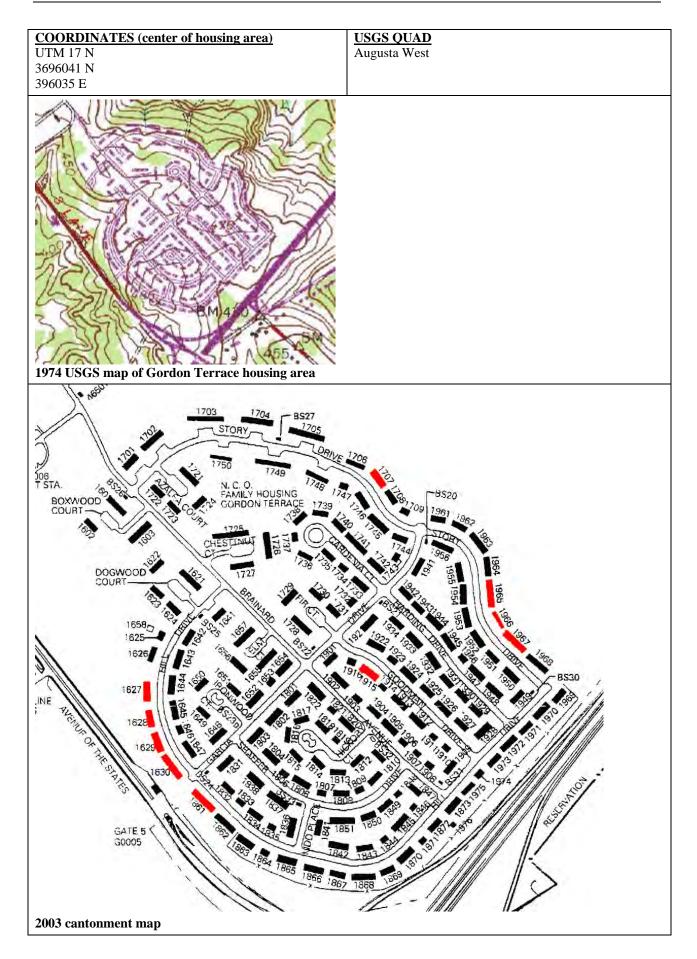

|                                |                                   |                       |                   |  |
|                                                   |                                | -                                 |                       |                   |  |
|                                                   |                                |                                   | and the second second |                   |  |
|                                                   |                                |                                   |                       |                   |  |
| RELATIONSHIP TO OTH<br>See Gordon Terrace map for |                                |                                   |                       |                   |  |



| PRESENT OWNER<br>US Army Garrison, Fort                                                                                                                                                                                                                                                                                                                                                                                                                                                                                                 | Gordon                 |                  | OWNER ADDRESS<br>Headquarters, U. S. Army Garrison<br>U. S. Army Signal Center & Fort Gordon<br>Attn: IMSE-GOR-ZA<br>Fort Gordon, GA 30905- 5735                    |                       |