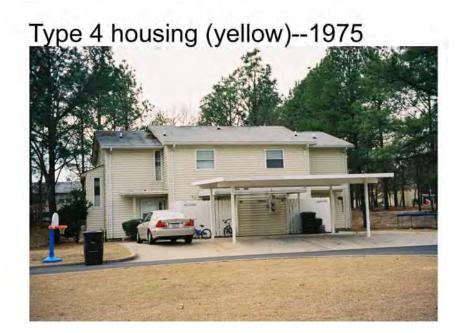

to be original, although the large sidelight does appear to be original. The wood fence enclosures in the front and rear of the housing units have been replaced with vinyl fencing.

#### DETERMINATION OF CONTRIBUTING/NONCONTRIBUTING STATUS

It is the determination of this report that Buildings 31, 32, 33, and 34 do not fit Criteria G or the criteria for the Cold War and are not exceptionally significant for eligibility to the National Register.

It is the recommendation of this report that Buildings 31, 32, 33, and 34 also will not become eligible for the National Register when they reach 50 years of age due to a severe lack of integrity.

Type 1 housing (red)--1966





Note: Buldings 746 and 807 are sewage lift stations and are not part of this survey.



Type 3 housing (green)--1966





Type 5 housing (purple)--1975



Figure 5: McNair Terrace Family Housing

| FORT GOR                     | DON H      | IISTOR      |              | ROPER           | TY INVENT                      | 'OR'   | Y FORM        |
|------------------------------|------------|-------------|--------------|-----------------|--------------------------------|--------|---------------|
| PROPERTY BOUNDARI            | ES         | COMMO       | )N/HIS       | TORIC NA        | ME/BUILDING                    | #      | <b>STATUS</b> |
| Off of Garlington Drive and  |            | Building    | 748          |                 |                                |        | Occupied      |
| southeast of former Military | Police     | Building    |              |                 |