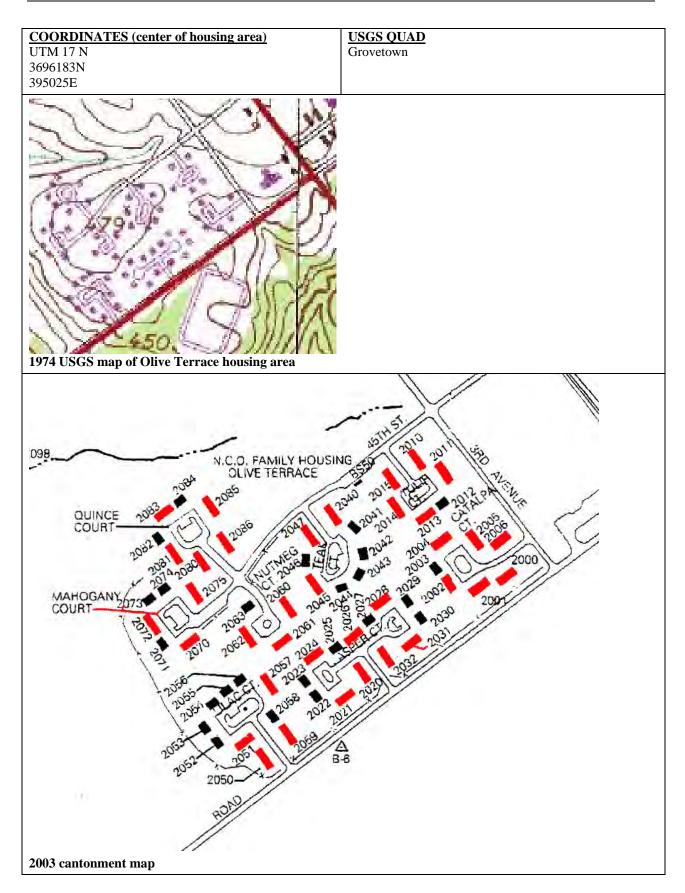

#### Figures

| Figure 1. Fort Gordon Cantonment Map with Cold War era areas shaded in green, 2003 (courtesy Fort Gordon DPWL)          |       |
|-------------------------------------------------------------------------------------------------------------------------|-------|
| Figure 2. Fort Gordon Installation Map, 1994 (courtesy Fort Gordon DPWL)                                                | 15    |
| Figure 3. Fort Gordon Cantonment Map with surveyed areas in this volume shaded in red, 2003 (courtesy Fort Gordon DPWL) | 17    |
| Figure 4. Maglin Terrace Family Housing Area                                                                            | 21    |
| Figure 5. McNair Terrace Family Housing Area                                                                            | 29    |
| Figure 6. Gordon Terrace Family Housing Area.                                                                           | 59    |
| Figure 7. Olive Terrace Family Housing Area                                                                             | . 115 |

Figure 1. Fort Gordon Cantonment Map with Cold War era areas shaded in green, 2003 (courtesy Fort Gordon DPWL)

Figure 3. Fort Gordon Cantonment Map with surveyed areas in this volume shaded in red, 2003 (courtesy Fort Gordon DPWL).