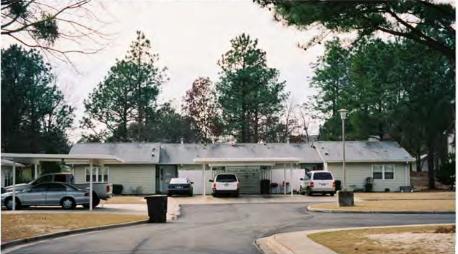

e sidelight does appear to be original. The wood fence enclosures in the front and rear of the housing units have been replaced with vinyl fencing.

#### DETERMINATION OF CONTRIBUTING/NONCONTRIBUTING STATUS

It is the determination of this report that Buildings 31, 32, 33, and 34 do not fit Criteria G or the criteria for the Cold War and are not exceptionally significant for eligibility to the National Register.

It is the recommendation of this report that Buildings 31, 32, 33, and 34 also will not become eligible for the National Register when they reach 50 years of age due to a severe lack of integrity.

Type 1 housing (red)--1966





Note: Buldings 746 and 807 are sewage lift stations and are not part of this survey.



Type 3 housing (green)--1966





Type 5 housing (purple)--1975



Figure 5: McNair Terrace Family Housing

| FORT GOR                     | DON H      | IISTOR      |              | ROPER           | TY INVENT                      | 'OR'   | Y FORM        |
|------------------------------|------------|-------------|--------------|-----------------|--------------------------------|--------|---------------|
| PROPERTY BOUNDARI            | ES         | COMMO       | )N/HIS       | TORIC NA        | ME/BUILDING                    | #      | <b>STATUS</b> |
| Off of Garlington Drive and  |            | Building    | 748          |                 |                                |        | Occupied      |
| southeast of former Military | Police     | Building    |              |                 |                                |        |               |
|