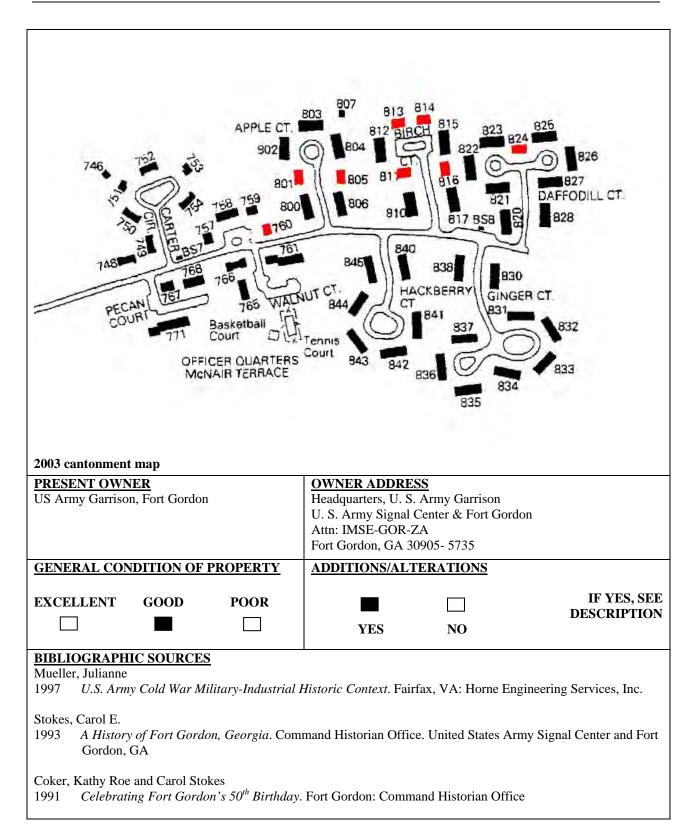

### **1 Survey Results**

Three hundred and five family housing buildings at Fort Gordon were surveyed for eligibility to the National Register under Criterion G: Exceptional Significance. Table 1 contains the list of these housing units, year built, and description. Most of the family housing buildings are in duplex, quad, or multiple unit configurations. There are three types of Army building construction: permanent (P), semi-permanent (S), and temporary (T). All of Fort Gordon's family housing is considered permanent construction.

| Building<br>Number | Year<br>Built | Туре | Description                                             | EXCEPTIONALLY<br>SIGNIFICANT<br>ELIGIBLE FOR<br>THE NR | INVENTORY<br>FORM PAGE<br>NUMBER |
|--------------------|---------------|------|---------------------------------------------------------|--------------------------------------------------------|----------------------------------|
| 31                 | 1967          | Р    | FAMILY HOUSING, COLONEL                                 | NO                                                     | 23                               |
| 32                 | 1967          | Р    | FAMILY HOUSING, COLONEL                                 | NO                                                     | 23                               |
| 33                 | 1967          | Р    | FAMILY HOUSING, COLONEL                                 | NO                                                     | 23                               |
| 34                 | 1967          | Р    | FAMILY HOUSING, COLONEL                                 | NO                                                     | 23                               |
| 748                | 1966          | Р    | FAMILY HOUSING, LT<br>COLONEL AND MAJOR                 | NO                                                     | 31                               |
| 749                | 1966          | Р    | FAMILY HOUSING, LT<br>COLONEL AND MAJOR                 | NO                                                     | 37                               |
| 750                | 1966          | Р    | FAMILY HOUSING, LT<br>COLONEL AND MAJOR                 | NO                                                     | 31                               |
| 751                | 1966          | Р    | FAMILY HOUSING, LT<br>COLONEL AND MAJOR                 | NO                                                     | 37                               |
| 752                | 1966          | Р    | FAMILY HOUSING, LT<br>COLONEL AND MAJOR                 | NO                                                     | 31                               |
| 753                | 1966          | Р    | FAMILY HOUSING, LT<br>COLONEL AND MAJOR                 | NO                                                     | 37                               |
| 754                | 1966          | Р    | FAMILY HOUSING, LT<br>COLONEL AND MAJOR                 | NO                                                     | 37                               |
| 757                | 1966          | Р    | FAMILY HOUSING, COMPANY<br>GRADE AND WARRANT<br>OFFICER | NO                                                     | 41                               |
| 758                | 1966          | Р    | FAMILY HOUSING, COMPANY<br>GRADE AND WARRANT<br>OFFICER | NO                                                     | 41                               |
| 759                | 1966          | Р    | FAMILY HOUSING, COMPANY<br>GRADE AND WARRANT<br>OFFICER | NO                                                     | 41                               |
| 760                | 1966          | Р    | FAMILY HOUSING, COMPANY<br>GRADE AND WARRANT<br>OFFICER | NO                                                     | 47                               |
| 761                | 1966          | Р    | FAMILY HOUSING, COMPANY<br>GRADE AND WARRANT<br>OFFICER | NO                                                     | 41                               |
| 765                | 1966          | Р    | FAMILY HOUSING, COMPANY<br>GRADE AND WARRANT<br>OFFICER | NO                                                     | 41                               |
| 766                | 1966          | Р    | FAMILY HOUSING, COMPANY<br>GRADE AND WARRANT<br>OFFICER | NO                                                     | 41                               |