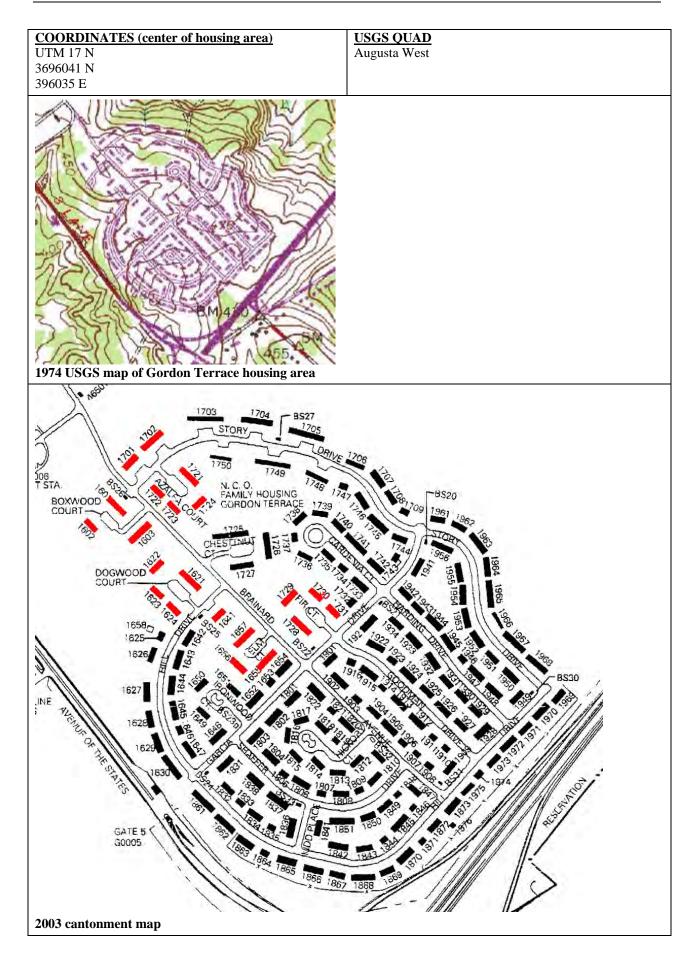

### **1 Survey Results**

Three hundred and five family housing buildings at Fort Gordon were surveyed for eligibility to the National Register under Criterion G: Exceptional Significance. Table 1 contains the list of these housing units, year built, and description. Most of the family housing buildings are in duplex, quad, or multiple unit configurations. There are three types of Army building construction: permanent (P), semi-permanent (S), and temporary (T). All of Fort Gordon's family housing is considered permanent construction.