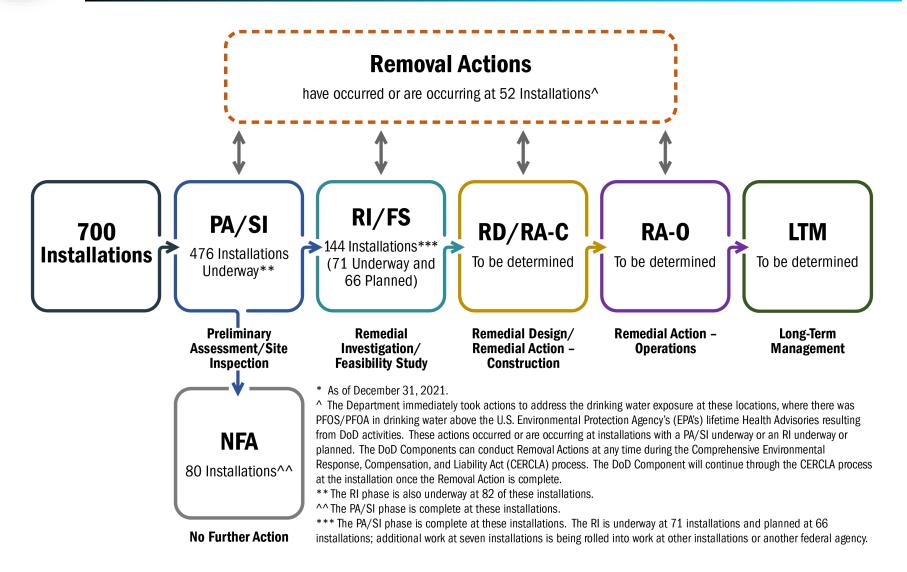

## Installations Being Assessed for Per- and Polyfluoroalkyl Substances (PFAS) Use or Potential Release

- The Department of Defense (DoD) is assessing 700 active military installations, Base Realignment and Closure locations, National Guard facilities, and Formerly Used Defense Sites (FUDS) properties for PFAS use or potential release as of December 31, 2021
  - 337 Army
  - 148 Department of the Navy
  - 204 Air Force
  - 7 Defense Logistics Agency
  - 4 FUDS
- The accompanying spreadsheet lists the 700 installations by DoD Component

## Status of Installations Being Assessed for PFAS Use or Potential Release\*

### Status of Environmental Remediation

- DoD is committed to protecting human health and the environment by conducting cleanup under federal law<sup>1</sup>
- The accompanying spreadsheet provides the cleanup status at each installation DoD is assessing for PFAS use or potential release as of December 31, 2021
- DoD has completed the PA/SI phase at 224 installations
  - 80 installations require no further action; these determinations are based on EPA's screening value<sup>2</sup>
- The RI phase is underway at 153 installations; the accompanying spreadsheet provides the estimated completion dates

Defense Environmental Restoration Program (DERP) (10 United States Code [U.S.C.] §§2700-2711) and CERCLA (42 U.S.C. §§9600-9675)

<sup>&</sup>lt;sup>2</sup> DoD is using the EPA screening value of 40 parts per trillion, provided in its December 19, 2019, publication titled "Interim Recommendations for Addressing Groundwater Contaminated with PFOA and PFOS" to determine whether further action is required.

## Status of Environmental Remediation (continued)

- All RIs are either underway or planned; none have been completed to date
  - DoD will use the site-specific risk assessment results from the RI to determine if remedial actions are required in accordance with CERCLA, DERP, and the National Oil and Hazardous Substances Pollution Contingency Plan
- DoD assesses properly promulgated State standards and regulations as applicable or relevant and appropriate requirements (ARARs) during the FS, in accordance with CERCLA
  - As none of the sites have reached the FS phase and ARARs are assessed on a site-specific basis, DoD has not yet assessed properly promulgated State standards and regulations as ARARs