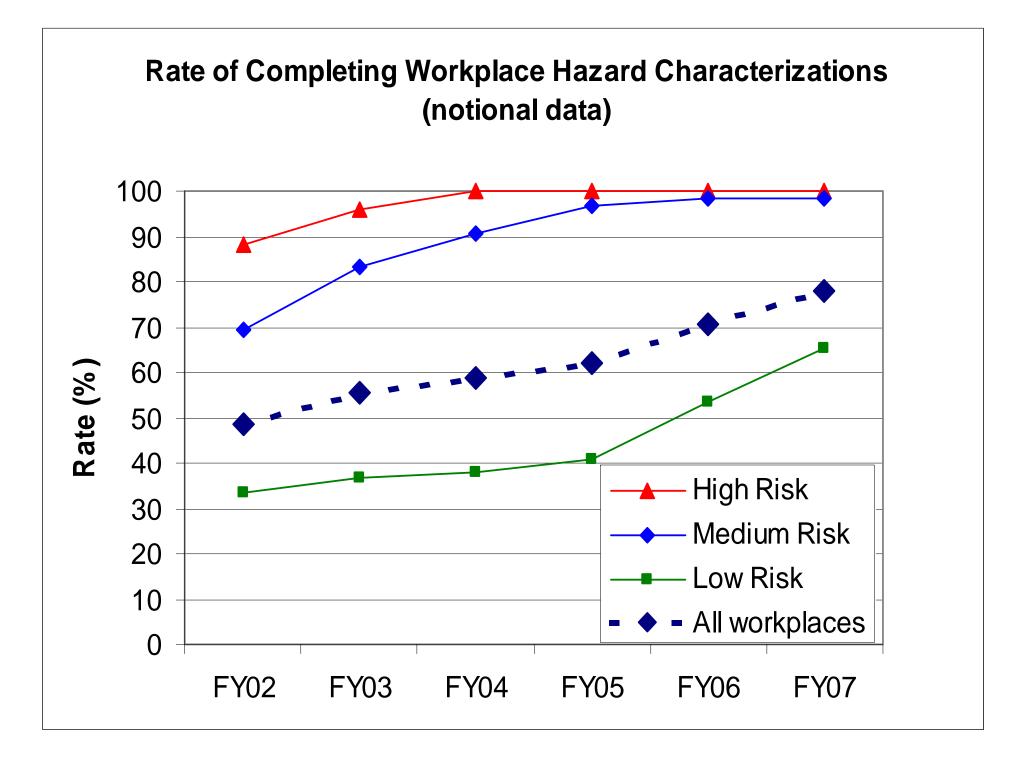

#### **IH Metrics**

- Output
  - rate of workplace hazard characterizations completed
- Outcome
  - rate of exposures > action level
  - rate of exposures > OEL