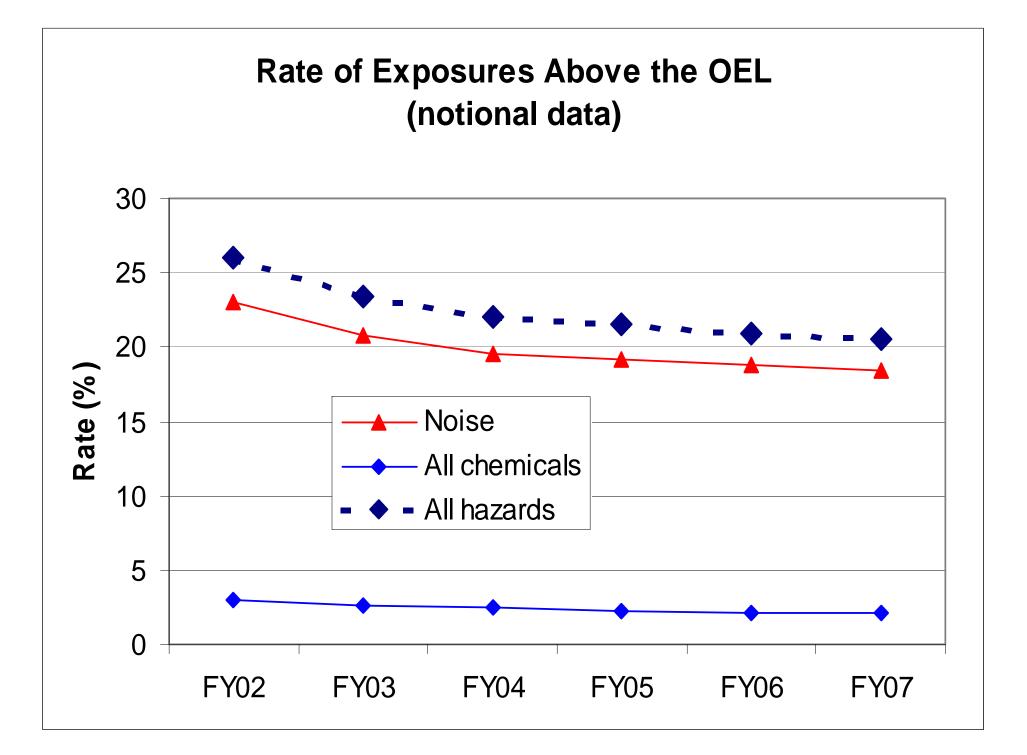

#### **IH Metrics**

- Output
  - rate of workplace hazard characterizations completed
- Outcome
  - rate of exposures > action level
  - rate of exposures > OEL