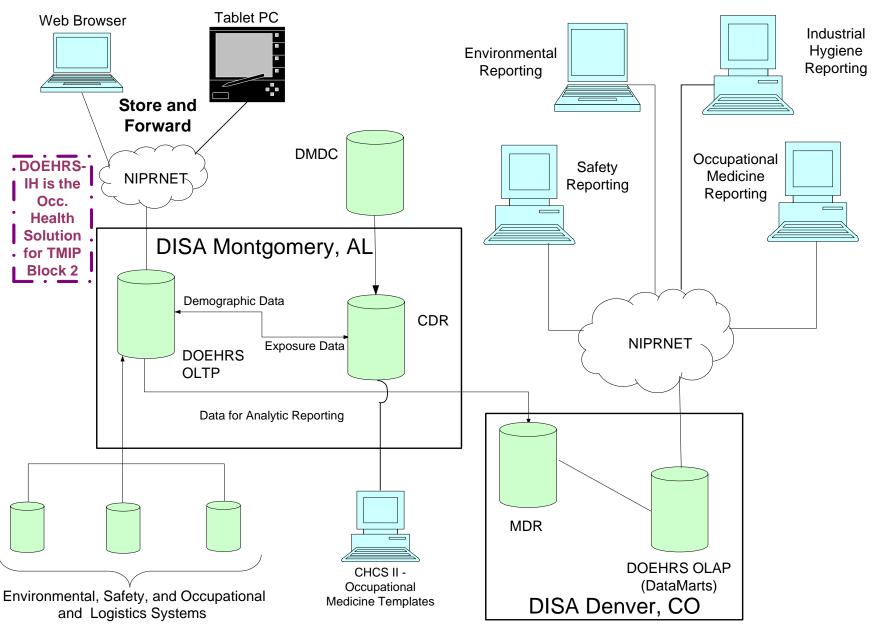

## DOEHRS Bridges the Gap

## **Industrial Hygiene Surveys**



Patient Encounter
Patient Record
Diagnostics
Medical Surveillance
Procedures
Deployed Health
Immunizations
Testing/Screening
Job Restrictions

Reusing Line Data to Support Force Health Protection

# DOEHRS User Roles Across The DOD IH Exposure Assessment Model



Multiple Types of Users, Responsible For Specific Data, Line Networks

## DOEHRS Data Feeds "Bridge"



#### **Final DOEHRS Architecture**



### DOEHRS-IH 3-year View



<sup>\*</sup>Includes Store & Forward Functionality

<sup>\*\*</sup>Actively working with The Services to centralize training location and optimize delivery.