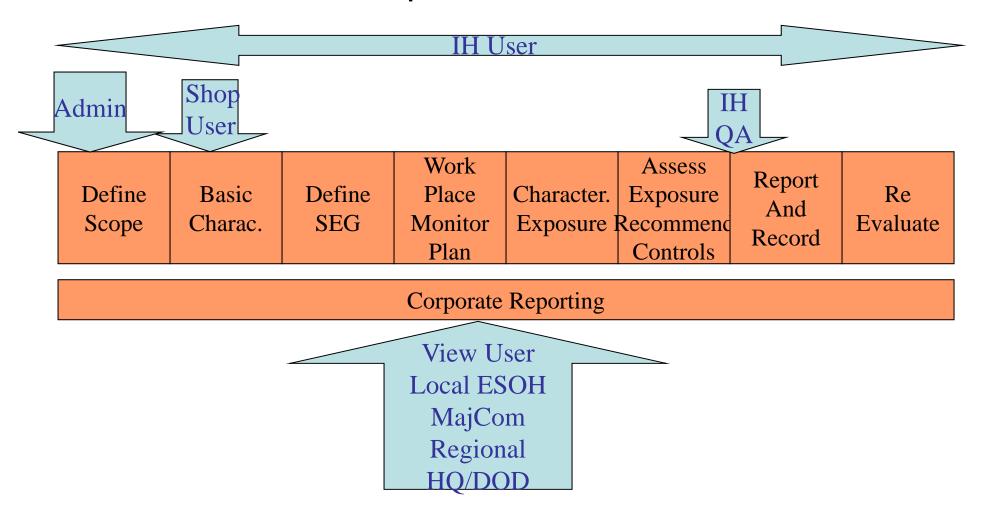

# DOEHRS User Roles Across The DOD IH Exposure Assessment Model

Multiple Types of Users, Responsible For Specific Data, Line Networks