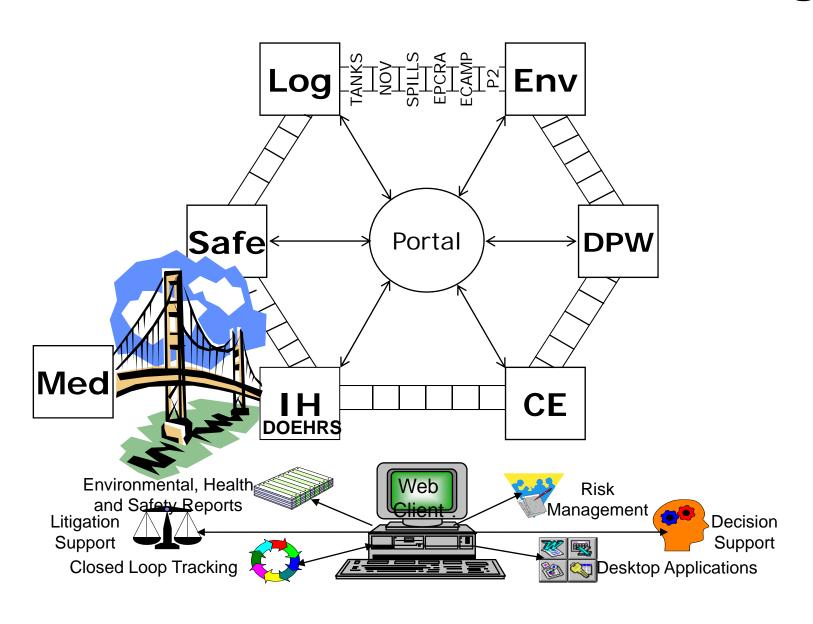

## DOEHRS Bridges the Gap

## **Industrial Hygiene Surveys**



Patient Encounter
Patient Record
Diagnostics
Medical Surveillance
Procedures
Deployed Health
Immunizations
Testing/Screening
Job Restrictions

Reusing Line Data to Support Force Health Protection

# DOEHRS User Roles Across The DOD IH Exposure Assessment Model



Multiple Types of Users, Responsible For Specific Data, Line Networks

## DOEHRS Data Feeds "Bridge"



#### **Final DOEHRS Architecture**



### DOEHRS-IH 3-year View



<sup>\*</sup>Includes Store & Forward Functionality

<sup>\*\*</sup>Actively working with The Services to centralize training location and optimize delivery.