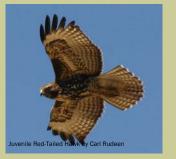

#### Pelican, Ibis, Coot and Grebes

| American White Pelican (Pelecanus erythrorhynchos) | U | U | - | - |
|----------------------------------------------------|---|---|---|---|
| White-faced Ibis (Plegadis chihi)                  | U | U | - | - |
| American Coot (Fulica americana)                   | С | С | С | С |
| Western Grebe (Aechmophorus occidentalis)          | U | U | U | U |
| Pied-billed Grebe (Podilymbus podiceps)            | U | U | U | U |
| Shorebirds                                         |   |   |   |   |
| Wilson's Phalarope (Phalaropus tricolor)           | С | С | - | - |
| American Avocet (Recurvirostra americana)          | - | U | - | - |
| Spotted Sandpiper (Actitis macularius)             | U | U | - | - |
| Long-billed Curlew (Numenius americanus)           | С | С | С | С |
| Killdeer (Charadrius vociferus)                    | С | С | U | U |
| Vulture, Hawks and Eagles                          |   |   |   |   |
| Turkey Vulture (Cathartes aura)                    | С | С | С | U |
| Northern Harrier (Circus cyaneus)                  | С | С | С | С |
| Red-tailed Hawk (Buteo jamaicensis)                | С | С | С | С |
| Swainson's Hawk (Buteo swainsoni)                  | С | С | - | - |
| Rough-legged Hawk (Buteo lagopus)                  | С | - | - | С |
| Golden Eagle (Aquila chrysaetos)                   | U | U | U | U |
| Prairie Falcon (Falco mexicanus)                   | С | С | С | С |
| American Kestrel (Falco sparverius)                | С | С | С | С |
|                                                    |   |   |   |   |