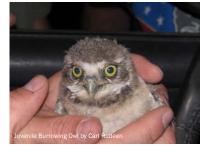

| Gulls                                               | SP | S | F | w      |
|-----------------------------------------------------|----|---|---|--------|
| California Gull (Larus californicus)                | С  | С | С | С      |
| Ring-billed Gull (Larus delawarensis)               | С  | С | С | С      |
| Pigeons, Doves                                      |    |   |   |        |
| Rock Pigeon (Columba livia)                         | С  | С | С | С      |
| Mourning Dove (Zenaida macroura)                    | С  | С | С | U      |
| Eurasian Collared Dove (Streptopelia decaocto)      | U  | U | U | U      |
| Owls                                                |    |   |   |        |
| Barn Owl (Tyto alba)                                | С  | С | С | С      |
| Great Horned Owl (Bubo virginianus)                 | С  | С | С | С      |
| Western Burrowing Owl (Athene cunicularia hypugaea) | С  | С | U | R      |
| Western Screech-owl (Megascops kennicottii)         | U  | U | U | U      |
| Goatsuckers                                         |    |   |   |        |
| Common Nighthawk (Chordeiles minor)                 | С  | С | - | -      |
| Hummingbirds                                        |    |   |   |        |
| * Ruby-throated Hummingbird (Archilochus colubris)  | -  | х | - | -      |
| Black-chinned Hummingbird (Archilochus alexandri)   | С  | С | С | -      |
| Broad-tailed Hummingbird (Selasphorus platycercus)  | -  | U | - | -      |
| Rufous Hummingbird (Selasphorus rufus)              | U  | С | U | -      |
| Calliope Hummingbird (Stellula calliope)            | С  | С | С | -      |
| Woodpeckers                                         |    |   |   |        |
| Northern Flicker (Colaptes auratus)                 | С  | С | С | С      |
| Tyrant Flycatchers                                  |    |   |   |        |
| Western Kingbird (Tyrannus verticalis)              | С  | С | - | -      |
| Western Wood-pewee (Contopus sordidulus)            | U  | U | - | -      |
| Hammond's Flycatcher (Empidonax hammondii)          | U  | U | - | -      |
| Shrike and Corvids                                  |    |   |   |        |
| Loggerhead Shrike (Lanius ludovicianus)             | U  | U | U | -      |
| Black-billed Magpie (Pica hudsonia)                 | С  | С | С | С      |
| Common Raven (Corvus corax)                         | С  | С | С | С      |
| American Crow (Corvus brachyrhynchos)               | С  | С | С | С      |
| Lark and Swallows                                   |    |   |   |        |
| Horned Lark (Eremophila alpestris)                  | С  | С | С | С      |
| Barn Swallow (Hirundo rustica)                      | С  | С | - | -      |
| Bank Swallow (Riparia riparia)                      | С  | С | - | -      |
| Chickadees, Nuthatch and Wren                       |    |   |   |        |
| Black-capped Chickadee (Poecile atricapillus)       | -  | - | - | С      |
| Mountain Chickadee (Poecile gambeli)                | -  | - | U | U      |
| Red-breasted Nuthatch (Sitta canadensis)            | U  | U | U | U      |
| Rock Wren (Salpinctes obsoletus)                    | U  | U | - | -      |
| Thrush, Thrasher, Starling and Waxwing              |    |   |   |        |
|                                                     | С  | С | С | С      |
| American Robin (Turdus migratorius)                 | U  | U | - | -      |
| Sage Thrasher (Oreoscoptes montanus)                |    |   |   |        |
|                                                     | С  | С | С | с<br>с |