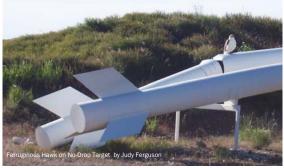

#### Pelican, Ibis, Coot and Grebes

| American White Pelican (Pelecanus erythrorhynchos) | U | U | - | - |
|----------------------------------------------------|---|---|---|---|
| White-faced Ibis (Plegadis chihi)                  | U | U | - | - |
| American Coot (Fulica americana)                   | С | С | С | С |
| Western Grebe (Aechmophorus occidentalis)          | U | U | U | U |
| Pied-billed Grebe (Podilymbus podiceps)            | U | U | U | U |
| Shorebirds                                         |   |   |   |   |
| Wilson's Phalarope (Phalaropus tricolor)           | С | С | - | - |
| American Avocet (Recurvirostra americana)          | - | U | - | - |
| Spotted Sandpiper (Actitis macularius)             | U | U | - | - |
| Long-billed Curlew (Numenius americanus)           | С | С | С | С |
| Killdeer (Charadrius vociferus)                    | С | С | U | U |
| Vulture, Hawks and Eagles                          |   |   |   |   |
| Turkey Vulture (Cathartes aura)                    | С | С | С | U |
| Northern Harrier (Circus cyaneus)                  | С | С | С | С |
| Red-tailed Hawk (Buteo jamaicensis)                | С | С | С | С |
| Swainson's Hawk (Buteo swainsoni)                  | С | С | - | - |
| Rough-legged Hawk (Buteo lagopus)                  | С | - | - | С |
| Golden Eagle (Aquila chrysaetos)                   | U | U | U | U |
| Prairie Falcon (Falco mexicanus)                   | С | С | С | С |
| American Kestrel (Falco sparverius)                | С | С | С | С |
|                                                    |   |   |   |   |